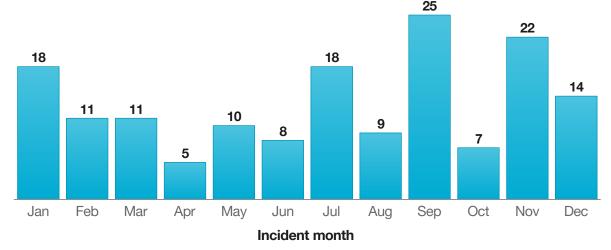

# **Potential Serious Incidents (PSIs) Reporting**

Report current as of: 19Aug2021

Alberta

PSIs from January 1 to December 31, 2020

WCB Sector: Construction and construction trade services

Number of PSIs reported by date of incident