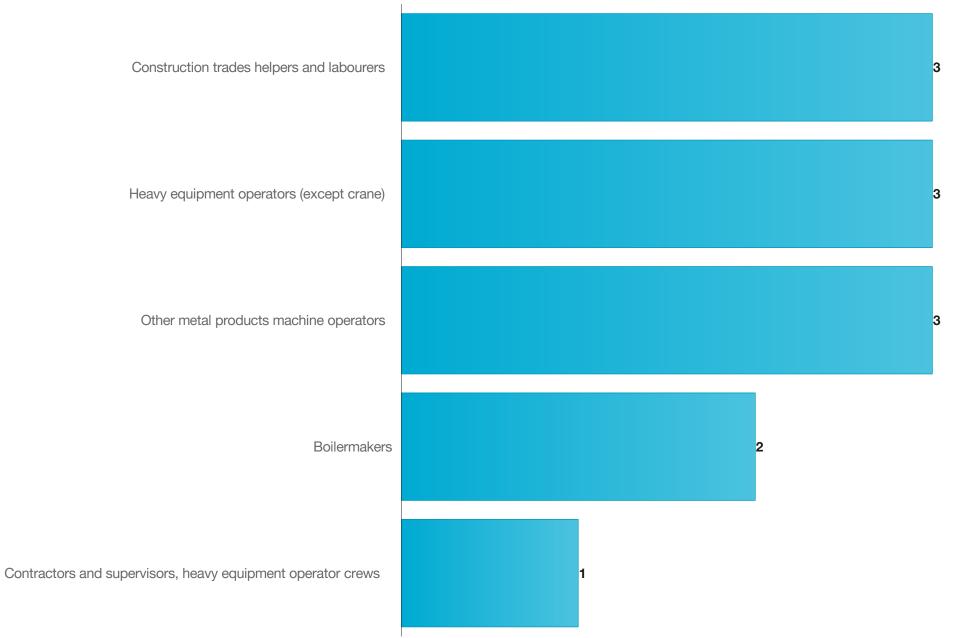

te: Total may not represent all PSIs reported. For some PSIs the WCB industry was not applicable.

# Type of PSI (Overview)

## Top five types of PSIs

| TOP INTE TYPES OF FOIS                                           |    |
|------------------------------------------------------------------|----|
| Exposure - harmful substance (e.g. toxin, gas, poison, chemical) | 47 |
| Caught, contact or struck with object, tool, equipment           | 40 |
| Falls, jumps                                                     | 18 |
| Failure, collapse, upset, malfunction                            | 14 |
| Vehicle incidents                                                | 13 |

## Source of PSI (Overview)







1

43

Number of injured persons

## Occupations

## Top five occupations of injured workers



Current as of: 19Aug2021

## Part of Body Injured



Note: A person could have multiple injuries reported.

## Type of Injury

## Top five injuries

Contact with disease, infection carrier (or potential carrier) Fracture, break, crush, chip 9 Bruise, contusion 5 Cut, laceration 5 Concussion 3

Note: A person could have multiple injuries reported.

11

#### **Corrective Actions**

#### Per cent of PSIs involving specific corrective actions taken

*Note: More than one corrective action can be taken per PSI.* \*PPE = personal protective equipment



|                                                            | Incident year 🔺                               |         | 20 | 19        | 20      | )20       | То                                                   | otal      |
|-----------------