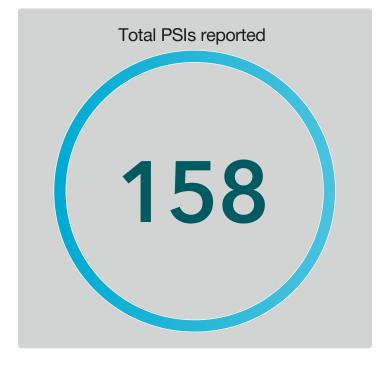

# **Potential Serious Incidents (PSIs) Reporting**

Report current as of: 19Aug2021

Alberta

PSIs from January 1 to December 31, 2020

WCB Sector: Construction and construction trade services

Number of PSIs reported by date of incident