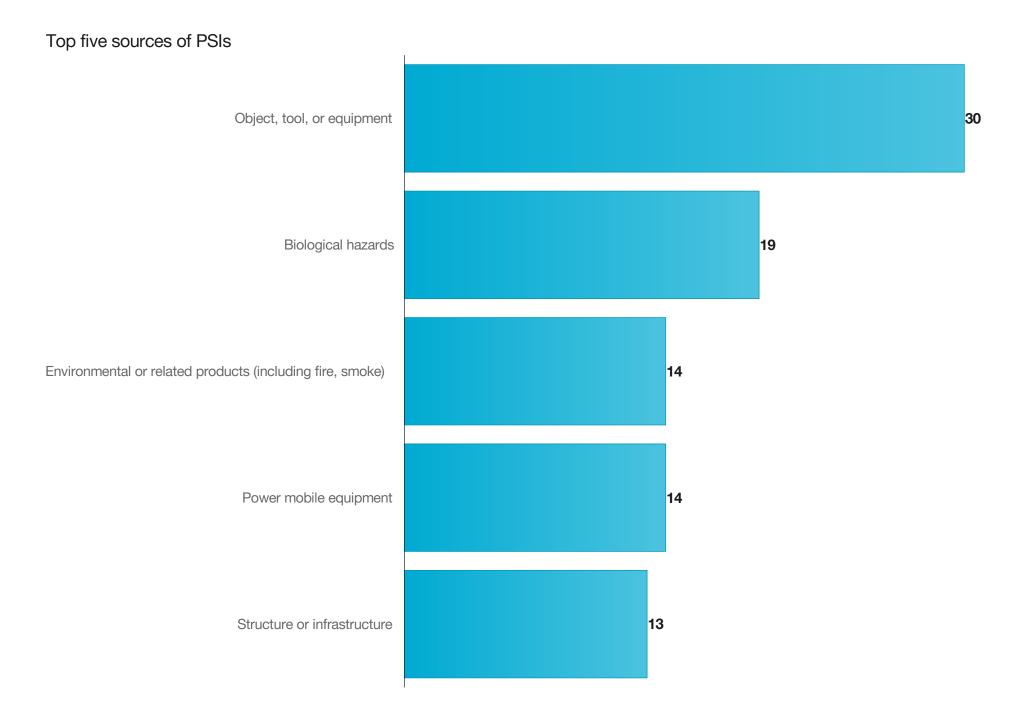

construction trade services



Number of PSIs reported by date of incident



#### Industries



Note: Total may not represent all PSIs reported. For some PSIs the WCB industry was not applicable.

# Type of PSI (Overview)

## Top five types of PSIs

| TOP INTE TYPES OF FOIS                                           |    |
|------------------------------------------------------------------|----|
| Exposure - harmful substance (e.g. toxin, gas, poison, chemical) | 47 |
| Caught, contact or struck with object, tool, equipment           | 40 |
| Falls, jumps                                                     | 18 |
| Failure, collapse, upset, malfunction                            | 14 |
| Vehicle incidents                                                | 13 |

## Source of PSI (Overview)







1

43

Number of injured persons

## Occupations

## Top five occupations of injured workers



Current as of: 19Aug2021

## Part of Body Injured



Note: A person could have multiple injuries reported.

## Type of Injury

## Top five injuries

Contact with disease, infection carrier (or potential carrier) Fracture, break, crush, chip 9 Bruise, contusion 5 Cut, laceration 5 Concussion 3

Note: A person could have multiple injuries reported.

11

#### **Corrective Actions**

#### Per cent of PSIs involving specific corrective actions taken

*Note: More than one corrective action can be taken per PSI.* \*PPE = personal protective equipment



|                                                            | Incident year 🔺                               |         | 20 | 19        | 20