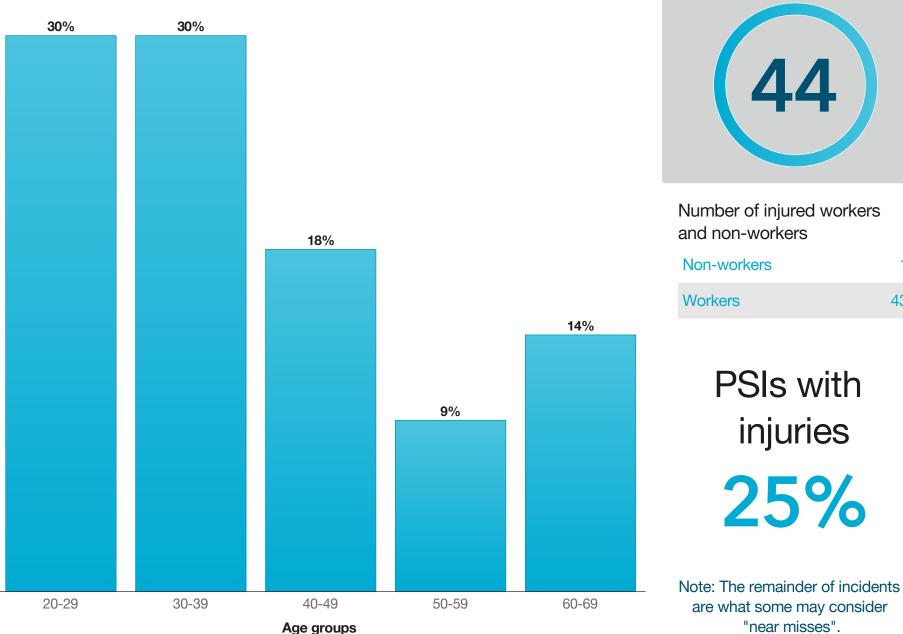

struction trade services



Number of PSIs reported by date of incident



#### Industries



Note: Total may not represent all PSIs reported. For some PSIs the WCB industry was not applicable.

# Type of PSI (Overview)

## Top five types of PSIs

| TOP INTE TYPES OF FOIS                                           |    |
|------------------------------------------------------------------|----|
| Exposure - harmful substance (e.g. toxin, gas, poison, chemical) | 47 |
| Caught, contact or struck with object, tool, equipment           | 40 |
| Falls, jumps                                                     | 18 |
| Failure, collapse, upset, malfunction                            | 14 |
| Vehicle incidents                                                | 13 |

## Source of PSI (Overview)







1

43

Number of injured persons

## Occupations

## Top five occupations of injured workers



Current as of: 19Aug2021

## Part of Body Injured



Note: A person could have multiple injuries reported.

## Type of Injury

## Top five injuries

Contact with disease, infection carrier (or potential carrier) Fracture, break, crush, chip 9 Bruise, contusion 5 Cut, laceration 5 Concussion 3

Note: A person could have multiple injuries reported.

11

#### **Corrective Actions**

#### Per cent of PSIs involving specific corrective actions taken

*Note: More than one corrective action can be taken per PSI.* \*PPE = personal protective equipment



|                                                            | Incident year 🔺                               |         | 20 | 19        | 20      | )