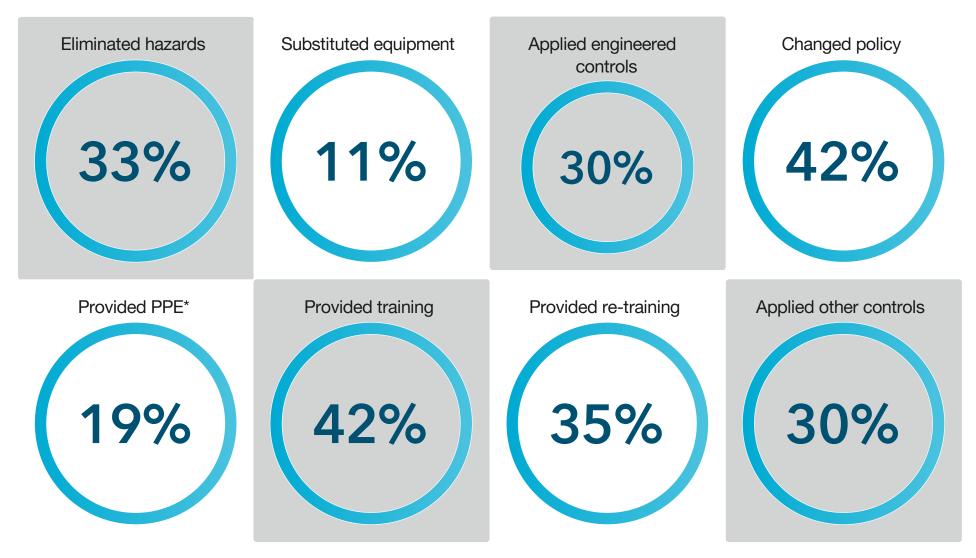

#### **Corrective Actions**

#### Per cent of PSIs involving specific corrective actions taken

*Note: More than one corrective action can be taken per PSI.* \*PPE = personal protective equipment

|                                                            | Incident year 🔺                               |         | 20 | 19        | 20      | )20       | То                                                   | otal      |
|------------------------------------------------------------|-----------------------------------------------|---------|----|-----------|---------|-----------|------------------------------------------------------|-----------|
| Type of PSI (category)                                     | Type of PSI (detailed)                        | Total # |    | % by year | Total # | % by year | Total #                                              | % by year |
| Assaults, violent acts, har                                | Assault or violent act by person              |         | *  | *         | 0       | 0.0%      | *                                                    | *         |
| Body movement                                              | Bend, climb, crawl, reach, twist, kneel       |         | *  | *         | 0       | 0.0%      | *                                                    | *         |
| Body movement                                              | Other bodily movement, specify:               |         | *  | *         | *       | *         | *                                                    | *         |
| Contact or exposure -<br>contents under pressure           | Contact or struck with pressured air or water |         | *  | *         | 0       | 0.0%      | *                                                    | *         |
| contents under pressure                                    | Exposed to air pressure change                |         | *  | *         | 0       | 0.0%      | * *<br>% *<br>% *<br>% *<br>% *<br>% *<br>% *<br>% * | *         |
| Contact or Exposure -                                      | Contact with hot object, substance            |         | *  | *         | 0       | 0.0%      | *                                                    | *         |
| extreme temperature                                        | Contact with cold object, substance           |         | 0  | 0.0%      | *       | *         | *                                                    | *         |
| Exposure - noise                                           | Exposure to noise                             |         | *  | *         | 0       | 0.0%      | *                                                    | *         |
|                                                            | Damaged gas line                              |         | *  | *         | *       | *         | 8                                                    | 1.6%      |
| Fires and explosions                                       | Fire                                          |         | *  | *         | *       | *         | *                                                    | *         |
| treme temperature<br>(posure - noise<br>res and explosions | Explosion                                     |         | 0  | 0.0%      | *       | *         | *                                                    | *         |
| Overexertion                                               | Overexertion - lifting                        |         | *  | *         | 0       | 0.0%      | *                                                    | *         |
|                                                            | Lost of balance                               |         | *  | *         | 0       | 0.0%      | *                                                    | *         |
|                                                            | Over-step                                     |         | *  | *         | 0       | 0.0%      | *                                                    | *         |
| Olio trio                                                  | Step in a hole                                |         | *  | *         | 0       | 0.0%      | *                                                    | *         |
| Slip, trip                                                 | Stepped on object                             |         | *  | *         | 0       | 0.0%      | *                                                    | *         |
|                                                            | Uneven surface                                |         | *  | *         | *       | *         | *                                                    | *         |
|                                                            | Slip on something                             |         | 5  | 1.5%      | 0       | 0.0%      | 5                                                    | 1.0%      |
|                                                            |                                               |         |    |           |         |           |                                                      |           |