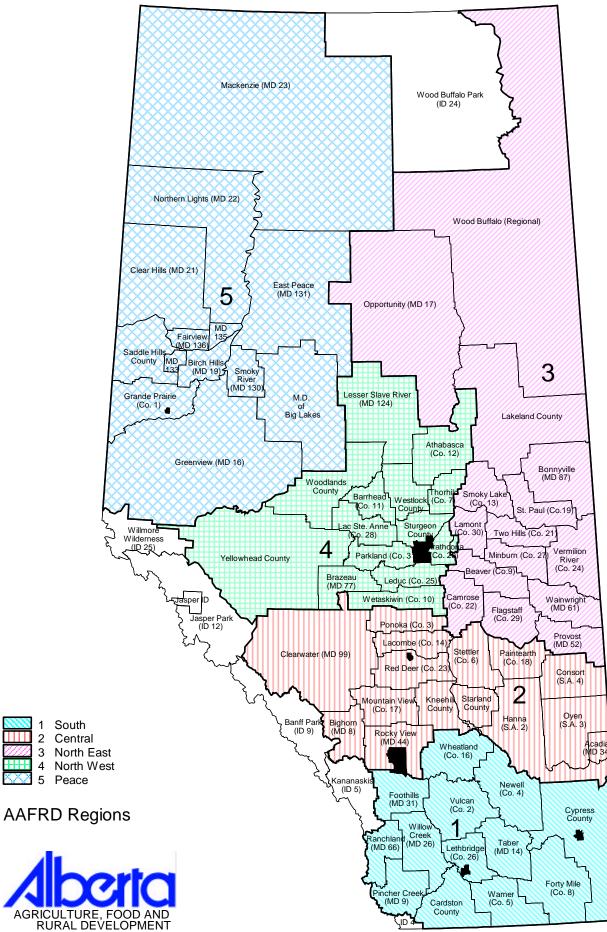

#### Alberta Municipalities Classified by Region

| South Region*           |            |               |
|-------------------------|------------|---------------|
| Legal Name              | <u>AMC</u> | Reference     |
| Cardston County         |            | M.D. No. 6    |
| Cypress County          |            | M.D. No. 1    |
| Foothills No. 31        | MD 31      | M.D. No. 31   |
| Forty Mile County No. 8 | CO 8       | County No.8   |
| Lethbridge County       |            | County No. 26 |
| Newell County No. 4     | CO 4       | County No. 4  |
| Pincher Creek No. 9     | MD 9       | M.D. No. 9    |
| Ranchland No. 66        | MD 66      | M.D. No. 66   |
| Taber                   | MD         | M.D. No. 14   |
| Vulcan County           |            | County No. 2  |
| Warner County No. 5     | CO 5       | County No. 5  |
| Wheatland County        |            | County No. 16 |
| Willow Creek No. 26     | MD 26      | M.D. No. 26   |
|                         |            |               |

| North West Region*         |        |               |
|----------------------------|--------|---------------|
| Legal Name                 | AMC    | Reference     |
| Athabasca County No. 12    | CO 12  | County No. 12 |
| Barrhead County No. 11     | CO 11  | County No. 11 |
| Brazeau No. 77             | MD 77  | M.D. No. 77   |
| Edmonton                   |        | Edmonton      |
| Lac Ste. Anne County       |        | County No. 28 |
| Leduc County               |        | County No. 25 |
| Lesser Slave River No. 124 | MD 124 | M.D. No. 124  |
| Parkland County            |        | County No. 31 |
| Strathcona County          |        | County No. 20 |
| Sturgeon County            |        | M.D. No. 90   |
| Thorhild County No. 7      | CO 7   | County No. 7  |
| Westlock County            |        | M.D. No. 92   |
| Wetaskiwin County No. 10   | CO 10  | County No. 10 |
| Woodlands County           |        | M.D. No. 15   |
| Yellowhead County          |        | M.D. No. 94   |

| Central Region*          |       |               |
|--------------------------|-------|---------------|
| Legal Name               | AMC   | Reference     |
| Acadia No. 34            | MD 34 | M.D. No. 34   |
| Bighorn No. 8            | MD 8  | M.D. No. 8    |
| Calgary                  |       | Calgary       |
| Clearwater County        |       | M.D. No. 99   |
| Kneehill County          |       | M.D. No. 48   |
| Lacombe County           |       | County No. 14 |
| Mountain View County     |       | County No. 17 |
| Paintearth County No. 18 | CO 18 | County No. 18 |
| Ponoka County            |       | County No. 3  |
| Red Deer County          |       | County No. 23 |
| Rocky View No. 44        | MD 44 | M.D. No. 44   |
| Special Area No. 2       | SA 2  | S.A. No. 2    |
| Special Area No. 3       | SA 3  | S.A. No. 3    |
| Special Area No. 4       | SA 4  | S.A. No. 4    |
| Starland County          |       | M.D. No. 47   |
| Stettler County No. 6    | CO 6  | County No. 6  |

| Peace Region*               |        |              |
|-----------------------------|--------|--------------|
| Legal Name                  | AMC    | Reference    |
| Big Lakes                   | MD     | M.D. BGL     |
| Birch Hills County          |        | M.D. No. 19  |
| Clear Hills No. 21          | MD 21  | M.D. No. 21  |
| East Peace No. 131          | MD 131 | M.D. No. 131 |
| Fairview No. 136            | MD 136 | M.D. No. 136 |
| Greenview No. 16            | MD 16  | M.D. No. 16  |
| Grande Prairie County No. 1 | CO 1   | County No. 1 |
| Mackenzie No. 23            | MD 23  | M.D. No. 23  |
| Northern Lights No. 22      | MD 22  | M.D. No. 22  |
| Peace No. 135               | MD 135 | M.D. No. 135 |
| Saddle Hills County         |        | M.D. No. 20  |
| Smoky River No. 130         | MD 130 | M.D. No. 130 |
| Spirit River No. 133        | MD 133 | M.D. No 133  |
|                             |        |              |

AMC – Abbreviated Municipality Code Reference – Prior Legal Name

\* AAFRD Regional boundaries no longer exist; however, these have been maintained to facilitate historical comparisons.

Statistics and Data Development Unit

| North East Region*            |            |               |
|-------------------------------|------------|---------------|
| Legal Name                    | <u>AMC</u> | Reference     |
| Beaver County                 |            | County No. 9  |
| Bonnyville No. 87             | MD 87      | M.D. No. 87   |
| Camrose County No. 22         | CO 22      | County No. 22 |
| Flagstaff County              |            | County No. 29 |
| Lakeland County               |            | M.D. No. 87   |
| Lamont County                 |            | County No. 30 |
| Minburn County No. 27         | CO 27      | County No. 27 |
| Opportunity No. 17            | MD 17      | M.D. No. 17   |
| Provost No. 52                | MD 52      | M.D. No. 52   |
| Smoky Lake County             |            | County No. 13 |
| St. Paul County No. 19        | CO 19      | County No. 19 |
| Two Hills County No. 21       | CO 21      | County No. 21 |
| Vermilion River County No. 24 | CO 24      | County No. 24 |
| Wainwright No. 61             | MD 61      | M.D. No. 61   |
| -                             |            |               |
|                               |            |               |