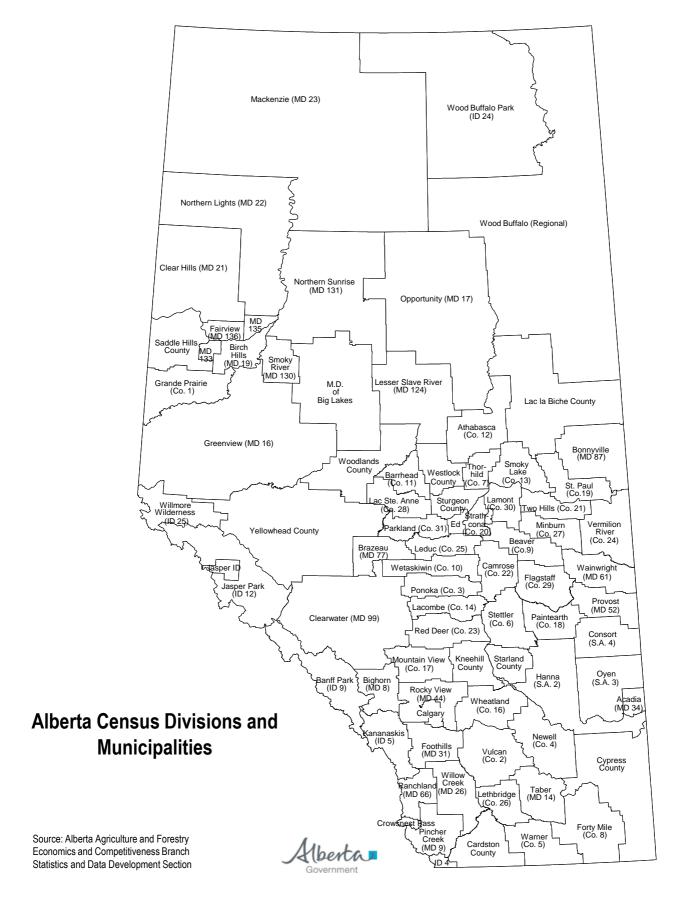

## Alberta Municipalities Classified by Region

## **South Region**

**Cardston County** 

Cypress County

MD of Foothills No. 31

County of Forty Mile No. 8

Lethbridge County

County of Newell

MD of Pincher Creek No. 9

MD of Ranchland No. 66

MD of Taber

**Vulcan County** 

County of Warner No. 5

Wheatland County

MD of Willow Creek No. 26

# **Central Region**

MD of Acadia No. 34

MD of Bighorn No. 8

Calgary

Clearwater County

**Kneehill County** 

Lacombe County

Mountain View County

County of Paintearth No. 18

Ponoka County

Red Deer County

Rocky View County

Special Area No. 2

Special Area No. 3

Special Area No. 4

Starland County

County of Stettler No. 6

## **North East Region**

Beaver County

MD of Bonnyville No. 87

**Camrose County** 

Flagstaff County

Lac La Biche County

**Lamont County** 

County of Minburn No. 27

MD of Provost No. 52

Smoky Lake County

County of St. Paul No. 19

County of Two Hills No. 21

County of Vermilion River

MD of Wainwright No. 61

# **North West Region**

Athabasca County

County of Barrhead No. 11

**Brazeau County** 

Edmonton

Lac Ste. Anne County

Leduc County

MD of Lesser Slave River No. 124

Parkland County

Strathcona County

Sturgeon County

**Thorhild County** 

Westlock County

County of Wetaskiwin No. 10

**Woodlands County** 

Yellowhead County

### **Peace Region**

MD of Big Lakes

Birch Hills County

Clear Hills County

MD of Fairview No. 136

County of Grande Prairie No. 1

MD of Greenview No. 16

Mackenzie County

County of Northern Lights

Northern Sunrise County

MD of Peace No. 135

Saddle Hills County

MD of Smoky River No. 130

MD of Spirit River No. 133

| Region | County        | Custom Charge<br>(\$/hour) | Operation | Equipment and Notes                                                                                                                                                                       |
|--------|---------------|----------------------------|-----------|-------------------------------------------------------------------------------------------------------------------------------------------------------------------------------------------|
| 5      | Cardston MD 6 | \$95.00                    | СС        | Tandem axle truck-mounted McKee 600 bushel spreader; with operator                                                                                                                        |
| 5      | Cardston MD 6 | \$115.00                   | СС        | John Deere 332 skid steer with steel tracks and grapple bucket                                                                                                                            |
| 5      | Cardston MD 6 | \$115.00                   | СС        | Tri-axle truck-mounted 900 bushel spreader; with operator; plus 1/2 hour travel time for trucking equipment to jobsite depending on distance                                              |
| 5      | Cardston MD 6 | \$120.00                   | СС        | Cat 953B wheel loader with 2.5 cubic yard bucket; with operator - for stockpiling or loading manure                                                                                       |
| 5      | Cardston MD 6 | \$120.00                   | СС        | Cat 963C track loader with 4 cubic yard bucket; with operator - for stockpiling or loading manure; plus 1/2 hour travel time for trucking equipment to jobsite depending on distance      |
| 5      | Cardston MD 6 | \$130.00                   | СС        | Tandem axle end-dump truck; with operator - for hauling manure to stockpile on field                                                                                                      |
| 5      | Cardston MD 6 | \$130.00                   | СС        | Tandem axle truck-mounted McKee 1200 bushel spreader; with operator; plus 1/2 hour travel time for trucking equipment to jobsite depending on distance                                    |
| 5      | Cardston MD 6 | \$140.00                   | СС        | John Deere wheel loader with stid steer tires and 4 cubic yard bucket; with operator - for stockpiling or loading manure                                                                  |
| 5      | Cardston MD 6 | \$140.00                   | СС        | Tandem axle truck-mounted McKee 800 spreader with or without flotation tires; with operator                                                                                               |
| 5      | Cardston MD 6 | \$144.00                   | СС        | John Deere high hoe loader with 4 cubic yard bucket; with operator - for stockpiling or loading manure; plus 1/2 hour travel time for trucking equipment to jobsite depending on distance |
| 5      | Cardston MD 6 | \$150.00                   | СС        | Tri-axle end-dump truck; with operator - for hauling manure to stockpile on field                                                                                                         |
| 5      | Cardston MD 6 | \$160.00                   | СС        | Tri-axle truck-mounted McKee 1100 spreader with or without flotation tires; with operator                                                                                                 |
| 5      | Cardston MD 6 | \$165.00                   | сс        | John Deere wheel loader with skid steer tires and 6 cubic yard bucket; with operator - for stockpiling or loading manure                                                                  |
| 5      | Cardston MD 6 | \$170.00                   | СС        | Semi-trailer mounted McKee 1600 spreader with or without flotation tires; with operator                                                                                                   |
|        |               |                            |           |                                                                                                                                                                                           |