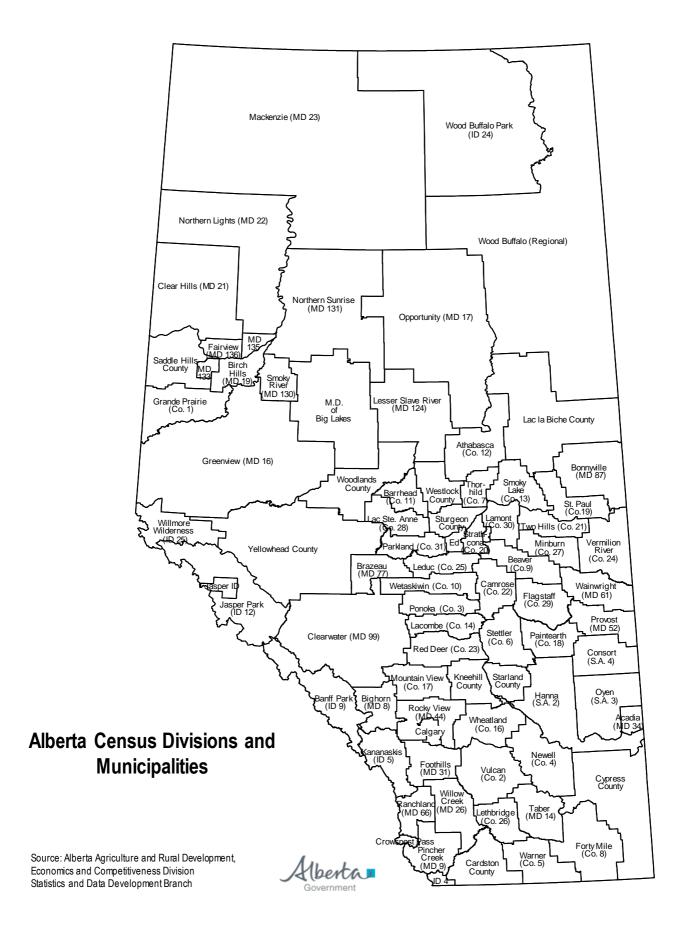

# Alberta Municipalities Classified by Region

#### **South Region**

Cardston County Cypress County MD of Foothills No. 31 County of Forty Mile No. 8 Lethbridge County County of Newell MD of Pincher Creek No. 9 MD of Ranchland No. 66 MD of Taber Vulcan County County of Warner No. 5 Wheatland County MD of Willow Creek No. 26

#### **North West Region**

Athabasca County County of Barrhead No. 11 Brazeau County Edmonton Lac Ste. Anne County Leduc County MD of Lesser Slave River No. 124 Parkland County Strathcona County Sturgeon County Thorhild County Westlock County County of Wetaskiwin No. 10 Woodlands County Yellowhead County

### **Central Region**

MD of Acadia No. 34 MD of Bighorn No. 8 Calgary Clearwater County Kneehill County Lacombe County Mountain View County County of Paintearth No. 18 Ponoka County Red Deer County Rocky View County Special Area No. 2 Special Area No. 3 Special Area No. 4 Starland County County of Stettler No. 6

### **Peace Region**

MD of Big Lakes Birch Hills County Clear Hills County MD of Fairview No. 136 County of Grande Prairie No. 1 MD of Greenview No. 16 Mackenzie County County of Northern Lights Northern Sunrise County MD of Peace No. 135 Saddle Hills County MD of Smoky River No. 130 MD of Spirit River No. 133

#### **North East Region**

Beaver County MD of Bonnyville No. 87 Camrose County Flagstaff County Lac La Biche County Lamont County County of Minburn No. 27 MD of Provost No. 52 Smoky Lake County County of St. Paul No. 19 County of Two Hills No. 21 County of Vermilion River MD of Wainwright No. 61