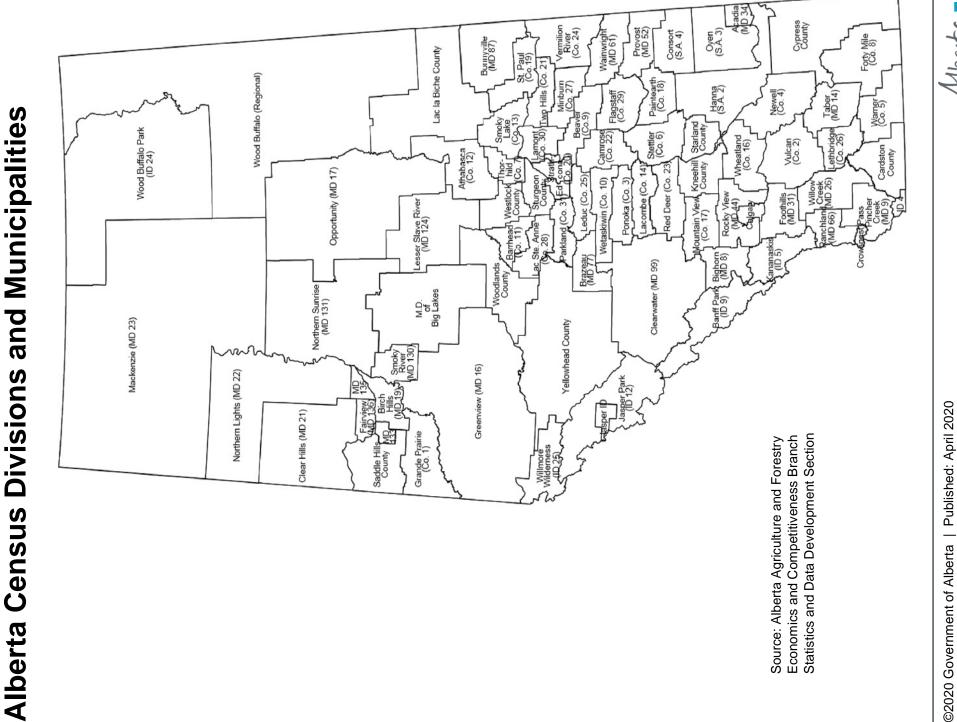

### **Alberta Municipalities Classified by Region**

#### SOUTH REGION

Cardston County Cypress County MD of Foothills No. 31 County of Forty Mile No. 8 Lethbridge County County of Newell MD of Pincher Creek No. 9 MD of Ranchland No. 66 MD of Taber Vulcan County County of Warner No. 5 Wheatland County MD of Willow Creek No. 26

#### NORTH WEST REGION

Athabasca County County of Barrhead No. 11 Brazeau County Edmonton Lac Ste. Anne County Leduc County MD of Lesser Slave River No. 124 Parkland County Strathcona County Sturgeon County Thorhild County Westlock County County of Wetaskiwin No. 10 Woodlands County Yellowhead County

#### **CENTRAL REGION**

MD of Acadia No. 34 MD of Bighorn No. 8 Calgary Clearwater County Kneehill County Lacombe County Mountain View County County of Paintearth No. 18 Ponoka County Red Deer County **Rocky View County** Special Area No. 2 Special Area No. 3 Special Area No. 4 Starland County County of Stettler No. 6

#### NORTH EAST REGION

Beaver County MD of Bonnyville No. 87 Camrose County Flagstaff County Lac La Biche County Lamont County County of Minburn No. 27 MD of Provost No. 52 Smoky Lake County County of St. Paul No. 19 County of Two Hills No. 21 County of Vermilion River MD of Wainwright No. 61