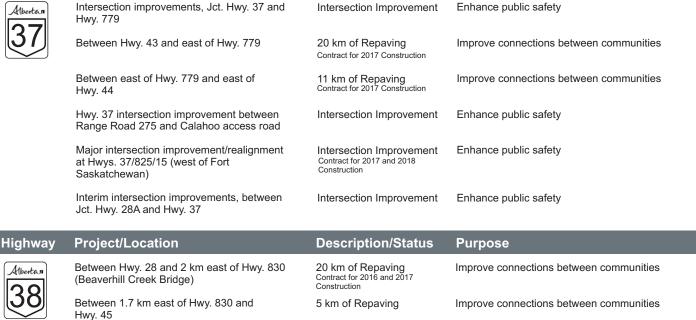

| Highway  | Project/Location                                                                  | Description/Status                                  | Purpose                                                       |
|----------|-----------------------------------------------------------------------------------|-----------------------------------------------------|---------------------------------------------------------------|
| Albertan | Maskuta Creek Bridge on Hwy. 16 at south boundary of Hinton (8435-1)              | Bridge Deck<br>Rehabilitation                       | Major trade corridor                                          |
| 16       | Between 21 km west of Hwy. 47 and 3 km west of Hwy. 47                            | 18 km of Repaving                                   | Major trade corridor                                          |
|          | Between 8 km east of Hwy. 32 and 4 km west of Hwy. 751                            | 14 km of Repaving<br>Contract for 2017 Construction | Major trade corridor                                          |
|          | Between west of Hwy. 753 and Hwy. 753                                             | 1 km of Repaving<br>Contract for 2017 Construction  | Major trade corridor                                          |
|          | Watercourse culvert on Hwy. 16 near Chip<br>Lake (71886-1)                        | Replace Culvert                                     | Major trade corridor, improve connections between communities |
|          | Watercourse culvert on Hwy. 16 near Granada (71885-1)                             | Replace Culvert                                     | Major trade corridor, improve connections between communities |
|          | Hwy. 16 over mine haul road flyover at north boundary of Wabamun (eastbound lane) | Bridge Removal                                      | Major trade corridor                                          |
|          | Hwy. 16 over mine haul road flyover at north boundary of Wabamun (westbound lane) | Bridge Removal                                      | Major trade corridor                                          |
|          | Hwy. 16/830 intersection improvement                                              | Intersection Improvement                            | Enhance public safety, major trade corridor                   |
|          | Pointe-Aux-Pins culvert on Hwy. 16, 3 km northwest of Ardrossan (330-1)           | Replace Culvert<br>Contract for 2017 Construction   | Major trade corridor, improve connections between communities |
|          | Between 7 km west of Mundare and 1 km east of Hwy. 15                             | 9 km of Repaving                                    | Major trade corridor                                          |
|          | Between 4 km west of Hwy. 897 and 5 km east of Hwy. 897                           | 9 km of Repaving                                    | Major trade corridor                                          |

| Highway         | Project/Location                                              | Description/Status | Purpose                                 |
|-----------------|---------------------------------------------------------------|--------------------|-----------------------------------------|
| Albertan<br>16A | Watercourse culvert on Hwy. 16A near<br>Stony Plain (71097-1) | Replace Culvert    | Improve connections between communities |