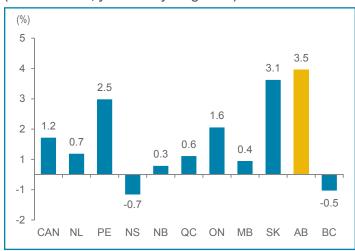

#### Alberta exports surge

The value of goods exports from Alberta jumped 16.8% year-over-year in September to \$8.6 billion. Energy exports mainly contributed to the increase, helped by higher oil prices. After a weak second half of 2012, Alberta exports are trending higher, with growth accelerating in each of last three quarters (see chart).