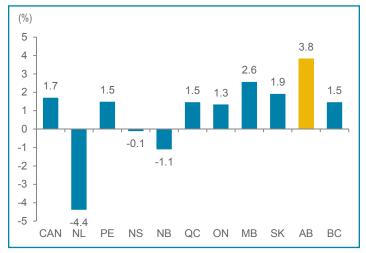

# Tepid increase amid refinery shutdown

Shipments in September dropped from August's level, and year-over-over growth slowed to 2.2%. The slowdown in manufacturing shipments was mainly the result of planned maintenance shutdown at a major refinery, which decreased petroleum and coal manufacturing shipments.

Durable goods shipments buoyed total shipments, climbing 7.4% year-over-year on the back of exceptional growth from machinery (+33.4%) and wood product manufacturing (+16.1%).