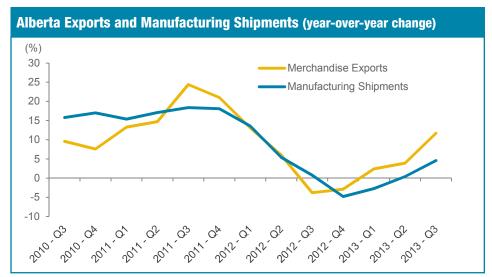

#### Alberta exports surge

The value of goods exports from Alberta jumped 16.8% year-over-year in September to \$8.6 billion. Energy exports mainly contributed to the increase, helped by higher oil prices. After a weak second half of 2012, Alberta exports are trending higher, with growth accelerating in each of last three quarters (see chart).