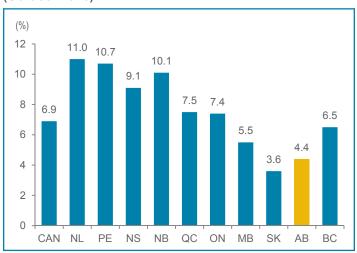

# Calgary leads the country

Calgary is noticeably ahead of all major Canadian centers in new home price growth. The year-over-year growth in Calgary hit 6.3% in September, more than four times the national rate. Calgary's NHPI

growth rate has outpaced the national average since late 2012. Conversely, Edmonton had year-over-year growth of only 0.2% in September. Overall, the NHPI in Alberta was 3.1% above the same month last year.