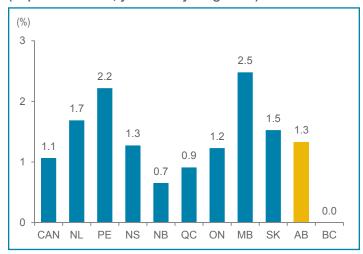

#### Costs remain contained

Residential construction cost growth in Alberta remains subdued. The apartment construction cost index increased 1.5% year-over-year in the third quarter. The index is an average of Edmonton and Calgary apartment construction prices.

Non-residential construction costs also held fairly steady, growing by 1.2% year-over-year in the third quarter.