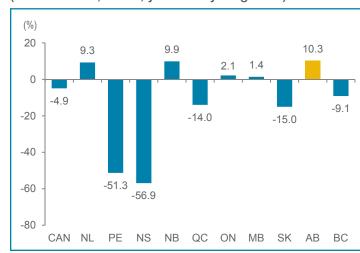

#### Meters drilled improves

The total number of meters drilled, a proxy for energy industry activity in Alberta, increased 5.6% year-over-year in September with exceptional growth in natural gas (+80.6%). The gains in natural gas were slightly offset by decreased crude oil (-7.2%) and bitumen (-22.7%) meters. Natural gas drilling has stabilized, recording five months of consecutive growth after almost two years of straight declines.