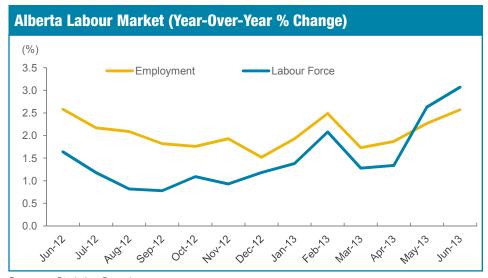

# Alberta unemployment holds steady in June

Alberta's employment was virtually unchanged in June (-700), after posting large gains in the previous two months. Despite the flat reading in June, year-to-date job growth remains strong, up 45,800 (2.1%). Service sector industries weighed on overall employment, with health care & social assistance (-6,600) and transportation & warehousing (-3,300) posting the largest drops. Gains in goods sector industries were partially offset by the declines in services as the agriculture (+2,800) and construction (+2,400) sectors posted solid gains.

June's small job loss, combined with 3,500 more people entering the labour force, resulted in the unemployment rate rising 0.2 percentage points to 5.0%. Despite this increase, Alberta was tied with Manitoba for the second lowest unemployment rate in Canada.

Canada's employment was also flat in June (-400), following an impressive gain in May. The national unemployment rate was unchanged for the month at 7.1%.