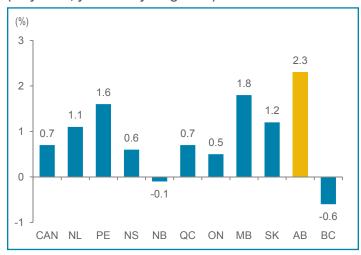

# Alberta unemployment holds steady in June

Alberta's employment was virtually unchanged in June (-700), after posting large gains in the previous two months. Despite the flat reading in June, year-to-date job growth remains strong, up 45,800 (2.1%). Service sector industries weighed on overall employment, with health care & social assistance (-6,600) and transportation & warehousing (-3,300) posting the largest drops. Gains in goods sector industries were partially offset by the declines in services as the agriculture (+2,800) and construction (+2,400) sectors posted solid gains.

June's small job loss, combined with 3,500 more people entering the labour force, resulted in the unemployment rate rising 0.2 percentage points to 5.0%. Despite this increase, Alberta was tied with Manitoba for the second lowest unemployment rate in Canada.