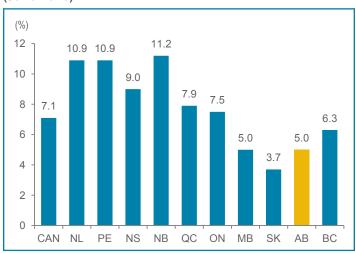

June's small job loss, combined with 3,500 more people entering the labour force, resulted in the unemployment rate rising 0.2 percentage points to 5.0%. Despite this increase, Alberta was tied with Manitoba for the second lowest unemployment rate in Canada.

Canada's employment was also flat in June (-400), following an impressive gain in May. The national unemployment rate was unchanged for the month at 7.1%.