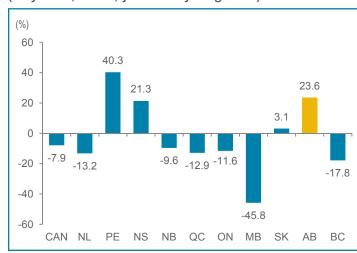

#### Exports climb in May

Exports experienced strong gains in May over the same month last year (11.7%). This was almost exclusively the result of energy exports, which surged (+12.3%) from May 2012. Strong year-over-year gains were also seen in farm fishing, and basic & industrial chemical, plastics & rubber products.

Total exports have been trending higher so far in 2013 after a notable downturn in the second half of 2012. The total value of exports in June was \$8.5 billion.

Nationally, total exports were up 2.4% year-over-year, driven by broadly based

gains in farm, fishing & intermediate foods, energy products, basic & industrial chemical, plastics & rubber products, and forestry products. Some industries, however, posted losses, notably in motor vehicle and parts, and metal and non-metallic mineral products.