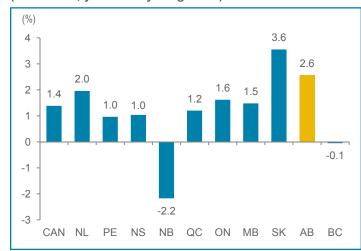

# Alberta unemployment holds steady in June

Alberta's employment was virtually unchanged in June (-700), after posting large gains in the previous two months. Despite the flat reading in June, year-to-date job growth remains strong, up 45,800 (2.1%). Service sector industries weighed on overall employment, with health care & social assistance (-6,600) and transportation & warehousing (-3,300) posting the largest drops. Gains in goods sector industries were partially offset by the declines in services as the agriculture (+2,800) and construction (+2,400) sectors posted solid gains.

June's small job loss, combined with 3,500 more people entering the labour force, resulted in the unemployment rate rising 0.2 percentage points to 5.0%. Despite this increase, Alberta was tied with Manitoba for the second lowest unemployment rate in Canada.

Canada's employment was also flat in June (-400), following an impressive gain in May. The national unemployment rate was unchanged for the month at 7.1%.