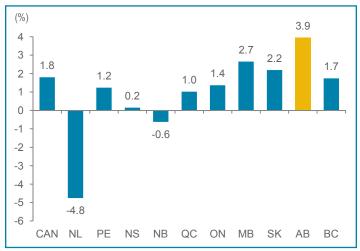

# Alberta unemployment holds steady in June

Alberta's employment was virtually unchanged in June (-700), after posting large gains in the previous two months. Despite the flat reading in June, year-to-date job growth remains strong, up 45,800 (2.1%). Service sector industries weighed on overall employment, with health care & social assistance (-6,600) and transportation & warehousing (-3,300) posting the largest drops. Gains in goods sector industries were partially offset by the declines in services as the agriculture (+2,800) and construction (+2,400) sectors posted solid gains.

June's small job loss, combined with 3,500 more people entering the labour force, resulted in the unemployment rate rising 0.2 percentage points to 5.0%. Despite this increase, Alberta was tied with Manitoba for the second lowest unemployment rate in Canada.