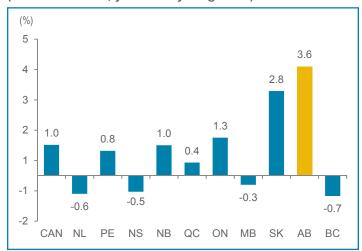

## **Housing Starts**

## Calgary pushes starts higher

Alberta housing starts jumped to 42,200 in November, a seven-month high and close to levels not seen since the summer of 2007. The increase was mostly due to higher multi-unit dwelling starts in Calgary. Alberta's new housing market has been spurred by a healthy economy, rising in-migration and the need to rebuild after the flood. While activity has picked up in Calgary in recent months, Edmonton has seen larger gains so far in 2013. Alberta's new housing market contrasts with the rest of the country, where economic and demographic conditions have been less favourable. National starts were down from October, and have fallen year-over-year (v/y) in each of the last 12 months (-4.6 % y/y in November)