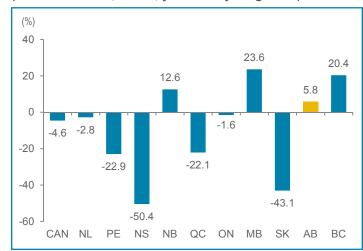

# **Estimated Agriculture Production**

## Record highs for wheat and canola

Crop production in Alberta jumped in 2013 on strong growing conditions, with production of wheat, and canola reaching new heights. Estimated wheat production increased 35% over

Contact:

Warren Kirkland

780.427.8845

2012 to 11.3 million tonnes, while canola jumped to 6.0 million (+18%). Barley and oat and production was also strong, up 24% and 16% respectively in 2013. Alberta remains one of Canada's top producing provinces for grains, ranking second in estimated 2013 production behind Saskatchewan for wheat and canola and first for barley.