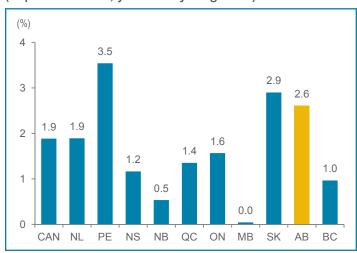

# **New Housing Price Index**

# Calgary pushes provincial index higher

Alberta's new housing price index rose 3.0% y/y, driven by a 6.1% increase in Calgary. Prices in Calgary have accelerated since the beginning of 2013, but the pace of growth has slowed significantly lately. The rise in the provincial index in 2013 is mainly due to Calgary, with Edmonton prices have remained relatively flat for the past two years.