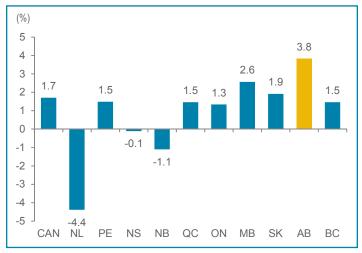

# **New Housing Price Index**

# Calgary pushes provincial index higher

Alberta's new housing price index rose 3.0% y/y, driven by a 6.1% increase in Calgary. Prices in Calgary have accelerated since the beginning of 2013, but the pace of growth has slowed significantly lately. The rise in the provincial index in 2013 is mainly due to Calgary, with Edmonton prices have remained relatively flat for the past two years.