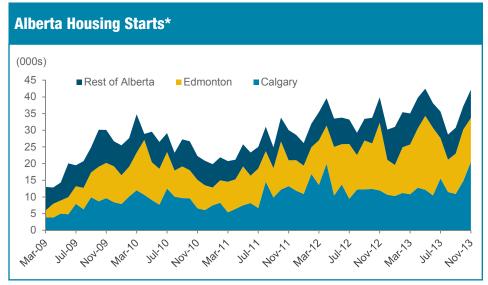

## **Housing Starts**

## Calgary pushes starts higher

Alberta housing starts jumped to 42,200 in November, a seven-month high and close to levels not seen since the summer of 2007. The increase was mostly due to higher multi-unit dwelling starts in Calgary. Alberta's new housing market has been spurred by a healthy economy, rising in-migration and the need to rebuild after the flood. While activity has picked up in Calgary in recent months, Edmonton has seen larger gains so far in 2013. Alberta's new housing market contrasts with the rest of the country, where economic and demographic conditions have been less favourable. National starts were down from October, and have fallen year-over-year (v/y) in each of the last 12 months (-4.6 % y/y in November)