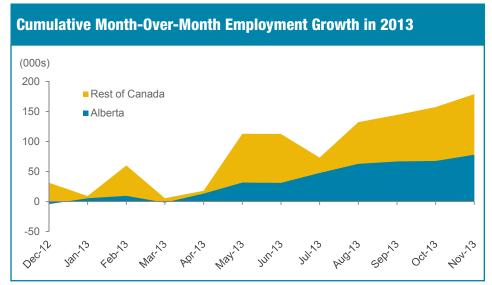

## Strong job growth resumes

Alberta added 10,600 net new jobs in November after two months of modest gains. Over the last 12 months, Alberta has posted the highest employment growth among the provinces at 3.6%, having created 78,100 jobs. Alberta job gains over the last twelve months account for roughly 44% of net new jobs added in Canada (see chart).

Despite the strong job growth, the unemployment rate in Alberta moved up to 4.7% in November from 4.4%. Growth in the labour force (+18,000) outpaced the impressive job growth.