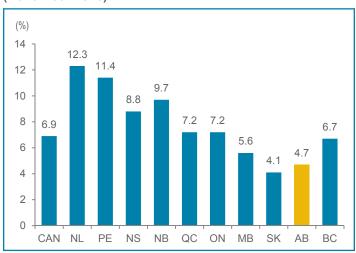

## **Unemployment Rate**

(November 2013)

Despite the strong job growth, the unemployment rate in Alberta moved up to 4.7% in November from 4.4%. Growth in the labour force (+18,000) outpaced the impressive job growth.