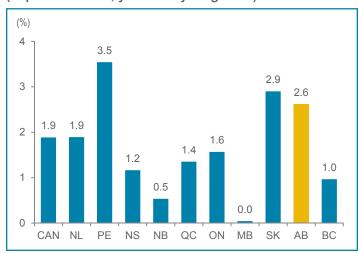

nnual rate

Sources: All data are from Statistics Canada except Housing Starts (Canada Mortgage and Housing Corporation), MLS Average Resale Prices (Canada Real Estate Association), Rigs Drilling (Canadian Association of Oilwell Drilling Contractors) and Bankruptcies (office of the superintendent of Bankruptcy Canada).

All historical data are subject to revision.



Quarterly, average of Calgary and Edmonton

Average of Calgary and Edmonton

## **Economic Indicators by Province**

### **Real GDP at Market Prices**

(2012, year-over-year growth)



### **CPI Inflation**

(October 2013, year-over-year growth)



## **Unemployment Rate**

(November 2013)



### **Employment**

(November 2013, year-over-year growth)



### **Average Weekly Earnings**

(September 2013, year-over-year growth)



### **Housing Starts**

(October 2013, SAAR, year-over-year growth)