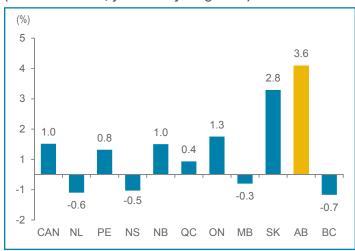

## Strong job growth resumes

Alberta added 10,600 net new jobs in November after two months of modest gains. Over the last 12 months, Alberta has posted the highest employment growth among the provinces at 3.6%, having created 78,100 jobs. Alberta job gains over the last twelve months account for roughly 44% of net new jobs added in Canada (see chart).

### **Employment**

(November 2013, year-over-year growth)