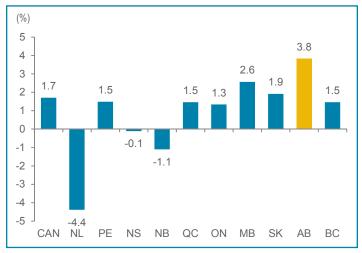

re presented on a census year basis (July 1— June 30)

(year-to-date) represents the change since the beginning of the year compared to the same period in the previous year. "SA" denotes seasonally adjusted. "SAAR" denotes seasonally adjusted at annual rate

Sources: All data are from Statistics Canada except Housing Starts (Canada Mortgage and Housing Corporation), MLS Average Resale Prices (Canada Real Estate Association), Rigs Drilling (Canadian Association of Oilwell Drilling Contractors) and Bankruptcies (office of the superintendent of Bankruptcy Canada).

All historical data are subject to revision.



Quarterly, average of Calgary and Edmonton

Average of Calgary and Edmonton

## **Economic Indicators by Province**

### **Real GDP at Market Prices**

(2012, year-over-year growth)



### **CPI Inflation**

(October 2013, year-over-year growth)



## **Unemployment Rate**

(November 2013)



### **Employment**

(November 2013, year-over-year growth)



### **Average Weekly Earnings**

(September 2013, year-over-year growth)



### **Housing Starts**

(October 2013, SAAR, year-over-year growth)