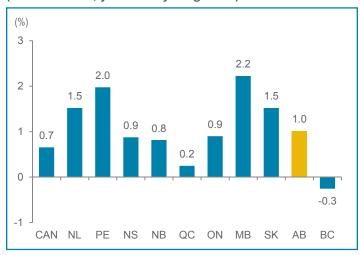

date) represents the change since the beginning of the year compared to the same period in the previous year. "SA" denotes seasonally adjusted. "SAAR" denotes seasonally adjusted at annual rate

Sources: All data are from Statistics Canada except Housing Starts (Canada Mortgage and Housing Corporation), MLS Average Resale Prices (Canada Real Estate Association), Rigs Drilling (Canadian Association of Oilwell Drilling Contractors) and Bankruptcies (office of the superintendent of Bankruptcy Canada).

All historical data are subject to revision.



Quarterly, average of Calgary and Edmonton

Average of Calgary and Edmonton

## **Economic Indicators by Province**

### **Real GDP at Market Prices**

(2012, year-over-year growth)



### **CPI Inflation**

(October 2013, year-over-year growth)



## **Unemployment Rate**

(November 2013)



### **Employment**

(November 2013, year-over-year growth)



### **Average Weekly Earnings**

(September 2013, year-over-year growth)



### **Housing Starts**

(October 2013, SAAR, year-over-year growth)