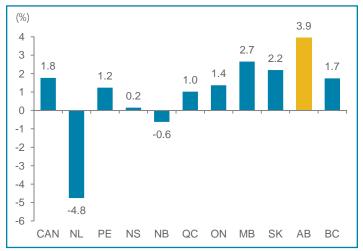

## **Canadian Real GDP by Industry**

# Growth continues despite oil & gas decline

Canada's GDP increased for the fifth month in a row in May, rising 0.2% over April. Gains were fairly broadbased, with most major industries recording increased output. The notable exception was the oil and gas extraction industry, where GDP dropped significantly for the second straight month, falling 2.1% due to a 7.4% decline in the non-conventional oil extraction industry. Maintenance shutdowns at petroleum facilities were largely responsible for the decline.