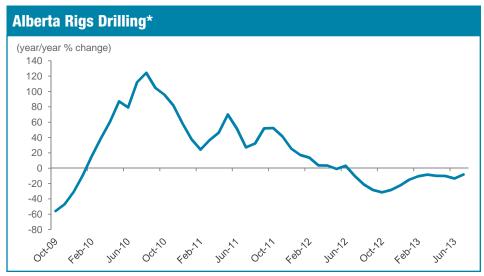

## **Rigs Drilling**

## Rig counts decline, but at a slower rate

The number of rigs operating in Alberta continued to track below last year's levels in July, falling 5.7% over the same month last year to 187. However, rigs drilling fell at a slower year-over-year rate than was observed in much of 2013 and late 2012, and came in above their five-year average. Utilization rates were down in July, with 31% of rig capacity being utilized compared to 33% the same month last year.

Nationally, rig counts were down 4.2% over July 2012, with a 36% utilization rate.

Source: Canadian Association of Oilwell Drilling Contractors (CAODC)

\*Three month moving average

| Closing Price                 | July 25, 2013 | August 1, 2013 | 2013-14 Fiscal YTD |
|-------------------------------|---------------|----------------|--------------------|
| Canadian Dollar (US¢/\$CAN)   | 97.25         | 96.73          | 97.29              |
| WTI Oil (\$US/bbl)            | 105.49        | 107.89         | 96.99              |
| NYMEX Natural Gas(\$US/MMBtu) | 3.64          | 3.39           | 3.71               |