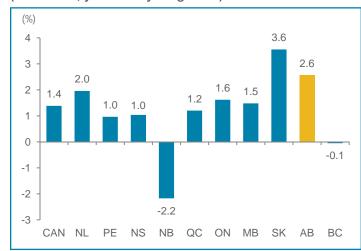

## **Rigs Drilling**

## Rig counts decline, but at a slower rate

The number of rigs operating in Alberta continued to track below last year's levels in July, falling 5.7% over the same month last year to 187. However, rigs drilling fell at a slower year-over-year rate than was observed in much of 2013 and late 2012, and came in above their five-year average. Utilization rates were down in July, with 31% of rig capacity being utilized compared to 33% the same month last year.

Nationally, rig counts were down 4.2% over July 2012, with a 36% utilization rate.