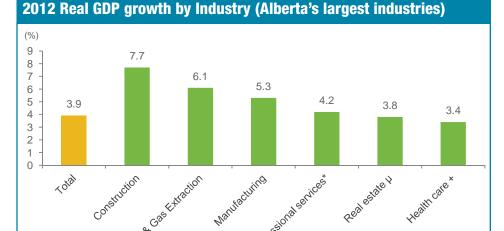

### **Real GDP by Industry**

# Alberta tops the provinces in real GDP growth in 2012

Real GDP by industry in Alberta grew by 3.9% in 2012, leading all provinces for the second straight year and far outpacing the national average (1.8%). This is in line with the *Budget 2012* forecast and the *Budget 2013* estimate of 3.8% growth.

A major contributor to this growth was the oil and gas extraction industry, which expanded by 6.1%. Growth was also propelled by the construction sector (7.7%), with residential construction and electric power engineering leading the way. Oil and gas engineering construction, Alberta's largest construction sector, grew 6.4%.

Other industries in Alberta also recorded strong GDP growth. The manufacturing industry expanded by 5.3%, driven primarily by increases in fabricated metal products, machinery and wood products. Robust consumer spending fueled a 5.5% expansion in the retail trade industry, led by a jump in vehicle sales. Overall, the service-producing industries grew 3.7%.

Source: Statistics Canada;

- \* Professional, Scientific and Technical Services;
- + Health Care and Social Assistance
- μ Real Estate, Rental and Leasing;

| Closing Price                 | April 18, 2013 | April 25, 2013 | 2013-14 Fiscal YTD |
|-------------------------------|----------------|----------------|--------------------|
| Canadian Dollar (US¢/\$CAN)   | 97.51          | 98.10          | 98.07              |
| WTI Oil (\$US/bbl)            | 87.73          | 93.64          | 91.82              |
| NYMEX Natural Gas(\$US/MMBtu) | 4.40           | 4.17           | 4.14               |