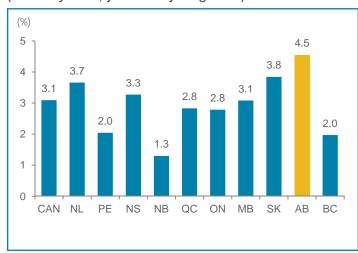

# Alberta tops the provinces in real GDP growth in 2012

Real GDP by industry in Alberta grew by 3.9% in 2012, leading all provinces for the second straight year and far outpacing the national average (1.8%). This is in line with the *Budget 2012* forecast and the *Budget 2013* estimate of 3.8% growth.