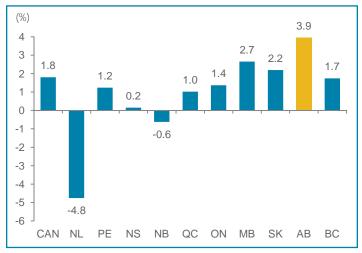

# Alberta tops the provinces in real GDP growth in 2012

Real GDP by industry in Alberta grew by 3.9% in 2012, leading all provinces for the second straight year and far outpacing the national average (1.8%). This is in line with the *Budget 2012* forecast and the *Budget 2013* estimate of 3.8% growth.