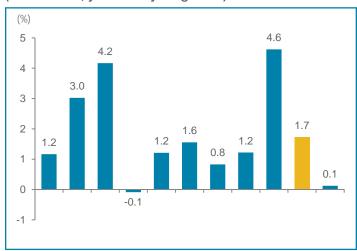

# Alberta tops the provinces in real GDP growth in 2012

Real GDP by industry in Alberta grew by 3.9% in 2012, leading all provinces for the second straight year and far outpacing the national average (1.8%). This is in line with the *Budget 2012* forecast and the *Budget 2013* estimate of 3.8% growth.

A major contributor to this growth was the oil and gas extraction industry, which expanded by 6.1%. Growth was also propelled by the construction sector (7.7%), with residential construction and electric power engineering leading the way. Oil and gas engineering construction, Alberta's largest construction sector, grew 6.4%.

Other industries in Alberta also recorded strong GDP growth. The manufacturing industry expanded by 5.3%, driven primarily by increases in fabricated metal products, machinery and wood products. Robust consumer spending fueled a 5.5% expansion in the retail trade industry, led by a jump in vehicle sales. Overall, the service-producing industries grew 3.7%.