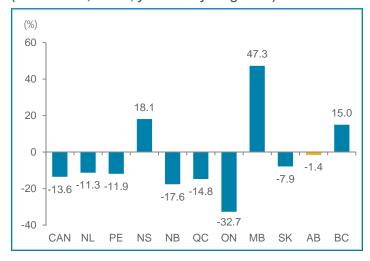

A major contributor to this growth was the oil and gas extraction industry, which expanded by 6.1%. Growth was also propelled by the construction sector (7.7%), with residential construction and electric power engineering leading the way. Oil and gas engineering construction, Alberta's largest construction sector, grew 6.4%.