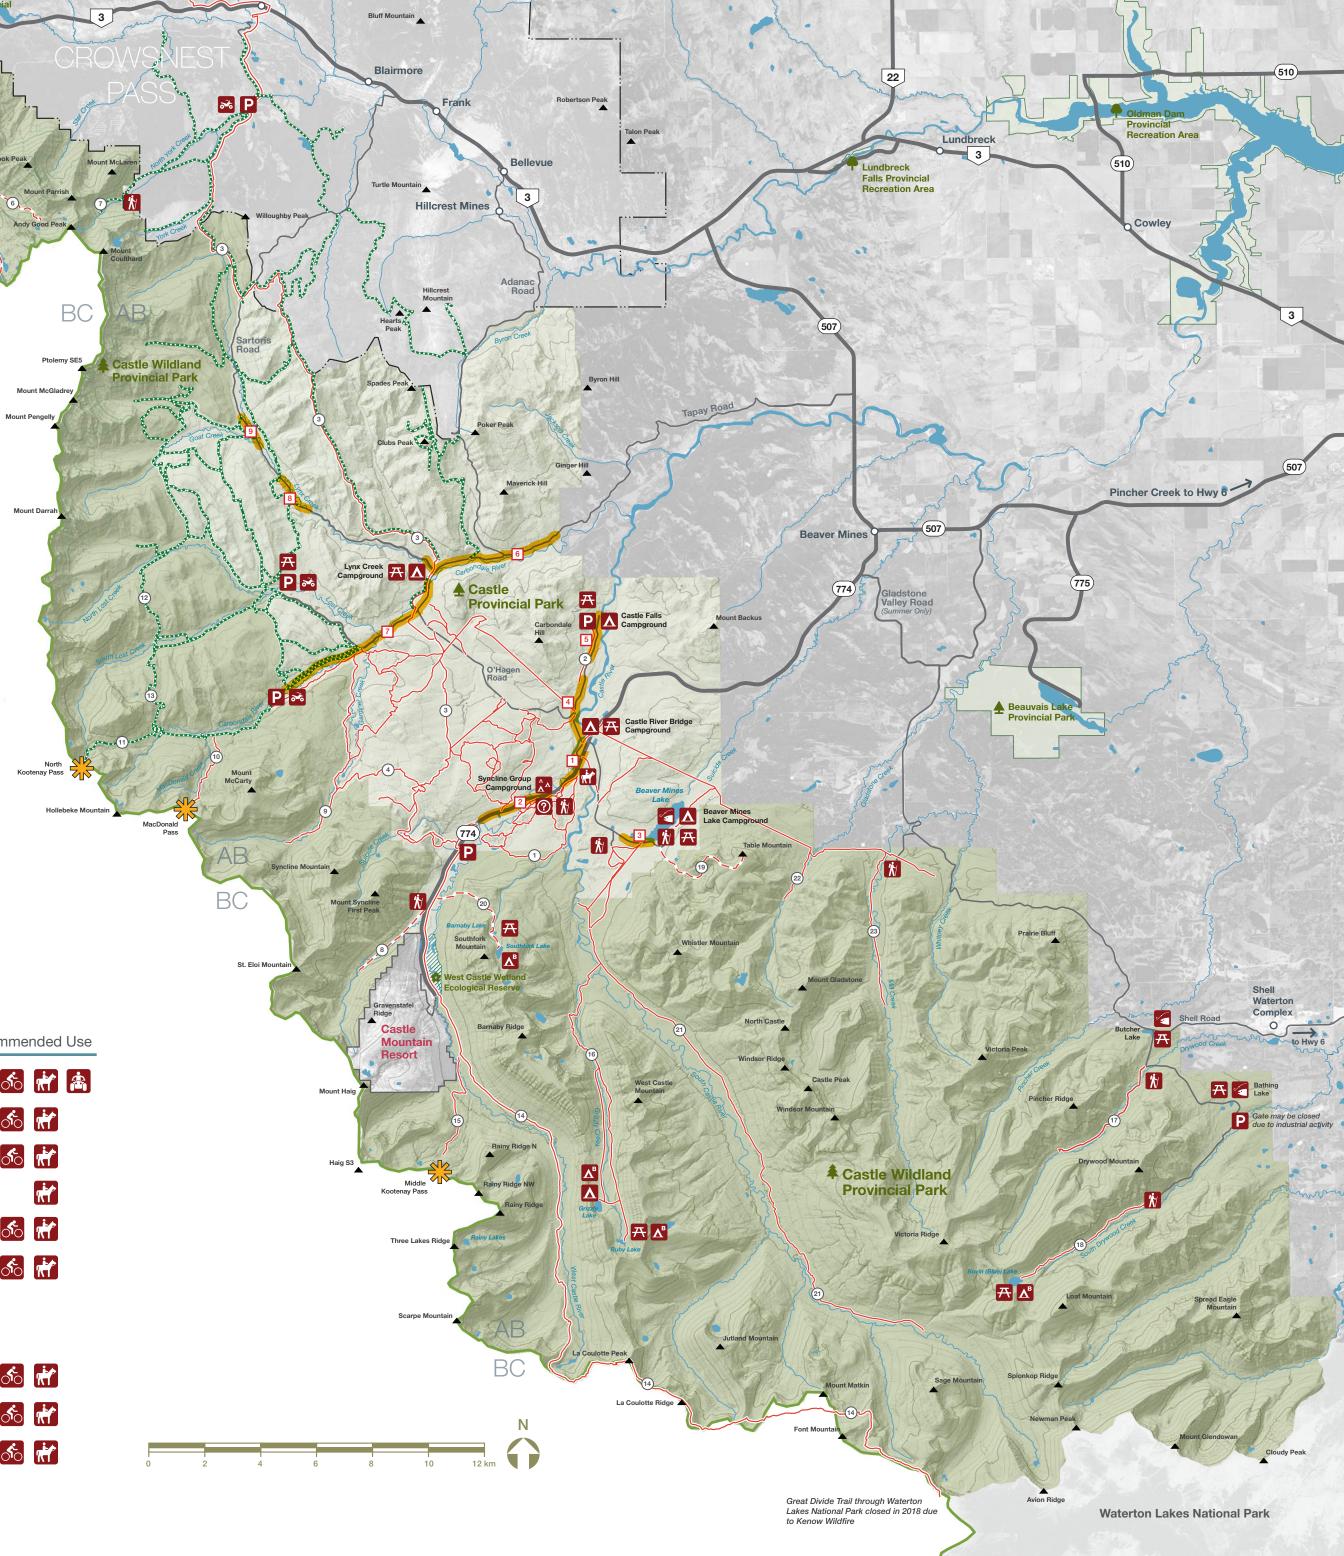

## Map Legend

|  |  | Castle | Provincial | Park |
|--|--|--------|------------|------|
|--|--|--------|------------|------|

Castle Wildland Provincial Park

Other Provincial Parks

Ecological Reserve

Campground

Backcountry Campground

Group Use Campground

Day Use Area Equestrian

Staging / Parking

Off-Highway Vehicle (OHV) Staging

Pit toilets available at most day use, camping and staging areas

O Towns and Villages Roads - Paved --- Roads - Gravel Alberta - British Columbia Border - - Hiking Trail Hiking / Biking / Equestrian Trail Multi-Use Trail / Off-Highway Vehicle (OHV) Trail

1 Designated Camping Areas

--- MD of Crowsnest Pass

BC

AB

| Campground          | # of Sites | Services | Notes                             |
|---------------------|------------|----------|-----------------------------------|
| Beaver Mines Lake   | 86         | Basic    | Reservations and first-come,      |
| Castle Falls        | 47         | Basic    | first-served sites are available. |
| Castle River Bridge | 30         | Basic    | Please check: albertaparks.ca.    |
| Lynx Creek          | 28         | Basic    | First Come, First Served          |
| Syncline Group      | 20         | Basic    | Reservation Required              |

| #  | Trail                                      | Recommended Use |
|----|--------------------------------------------|-----------------|
| 1  | Syncline Trail Network                     | * So **         |
| 2  | Castle Falls Grassland                     |                 |
| 3  | Great Divide Trail North                   | (K) 50 KY       |
| 4  | Gardiner Creek / Great<br>Divide Connector |                 |
| 5  | Mount Ptolemy                              | <b>*</b> */     |
| 6  | Andy Good Base                             | <b>*</b> /      |
| 7  | North York Creek /<br>Plane Crash          |                 |
| 8  | Syncline Brook                             | <b>*</b> /      |
| 9  | Gardiner Creek                             |                 |
| 10 | MacDonald Pass                             |                 |
| 11 | North Kootenay Pass                        |                 |
| 12 | North Lost Creek                           |                 |

| #  | Trail                     | Recommended Us            |
|----|---------------------------|---------------------------|
| 13 | South Lost Creek          |                           |
| 14 | Great Divide Trail South  |                           |
| 15 | Middle Kootenay Pass      |                           |
| 16 | Grizzly & Ruby Lakes      | <b>'</b> \(\hat{\chi}\)   |
| 17 | North Drywood Falls       |                           |
| 18 | Bovin (Blue) Lake         |                           |
| 19 | Table Mountain            | <b>'</b> \(\hat{\kappa}\) |
| 20 | Barnaby & Southfork Lakes | <b>'</b> \(\hat{\kappa}\) |
| 21 | South Castle Valley       | <b>* * *</b>              |
| 22 | Gladstone Creek           |                           |
| 23 | Mill Creek                |                           |
|    |                           |                           |