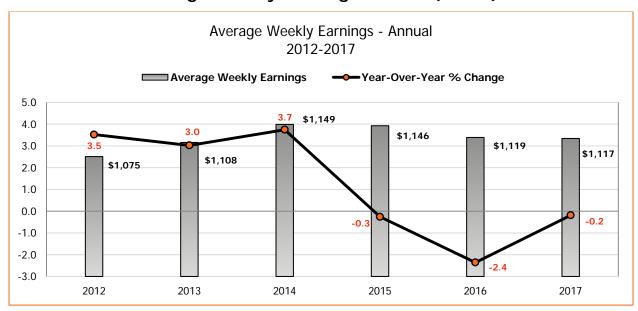

| 23,483  | 3.43  | 21   | 14,284  | 2.81 | 12   | 5,160  | 1.88 |
| Transportation & Warehousing                                         | 48    | 4,680   | 1.97 | 48    | 4,531   | 1.00  | 30   | 3,085   | 1.47 | 16   | 954    | 1.08 |
| Utilities                                                            | 27    | 8,823   | 3.44 | 24    | 8,740   | 3.23  | 15   | 4,899   | 2.44 | 8    | 2,362  | 2.29 |
| Wholesale Trade                                                      | 26    | 4,580   | 2.94 | 24    | 4,625   | 0.69  | 16   | 3,656   | 0.98 | 10   | 2,803  | 1.25 |
| All Settlements                                                      | 1,169 | 445,310 | 1.72 | 1,113 | 430,918 | 1.46  | 698  | 224,187 | 1.25 | 292  | 45,983 | 2.02 |



### Average Weekly Earnings Alberta (AWEA)\*







Source: Statistical data supplied by Statistics Canada

<sup>\*</sup>To date preliminary figures. Graph data available upon request.

1 Year over Year % Change (Monthly) - (Current month AWEA - Same month previous year AAWE)/Same month previous year AWEA x 100

2 Year over Year % Change (Annual) - (Ave. of current year AWEA - Ave. of previous year AWEA) / Ave. of previous year AWEA x 100

### Consumer Price Index (CPI), 2002=100







<sup>\*</sup>Year to date - Graph data available upon request.

<sup>&</sup>lt;sup>1</sup> Year over Year % Change (Annual) - (Ave. of current year CPI - Ave. of previous year CPI) / Ave. of previous year CPI x 100

<sup>&</sup>lt;sup>2</sup> Year over Year % Change (Monthly) - (Current month CPI - Same month previous year CPI) / Same month previous ye