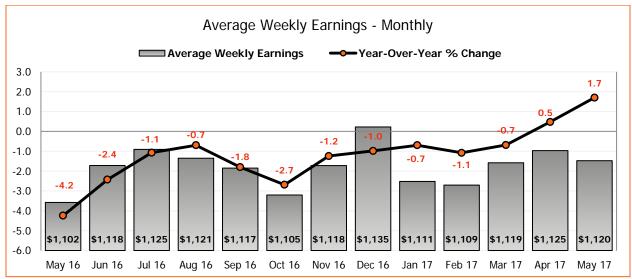

23,483  | 3.43  | 21   | 14,284  | 2.81 | 12   | 5,160  | 1.88 |
| Transportation & Warehousing                                         | 48    | 4,680   | 1.97 | 48    | 4,531   | 1.00  | 30   | 3,085   | 1.47 | 16   | 954    | 1.08 |
| Utilities                                                            | 27    | 8,823   | 3.44 | 24    | 8,740   | 3.23  | 15   | 4,899   | 2.44 | 8    | 2,362  | 2.29 |
| Wholesale Trade                                                      | 26    | 4,580   | 2.94 | 24    | 4,625   | 0.69  | 16   | 3,656   | 0.98 | 10   | 2,803  | 1.25 |
| All Settlements                                                      | 1,169 | 445,310 | 1.72 | 1,113 | 430,918 | 1.46  | 698  | 224,187 | 1.25 | 292  | 45,983 | 2.02 |



### Average Weekly Earnings Alberta (AWEA)\*







Source: Statistical data supplied by Statistics Canada

<sup>\*</sup>To date preliminary figures. Graph data available upon request.

1 Year over Year % Change (Monthly) - (Current month AWEA - Same month previous year AAWE)/Same month previous year AWEA x 100

2 Year over Year % Change (Annual) - (Ave. of current year AWEA - Ave. of previous year AWEA) / Ave. of previous year AWEA x 100

### Consumer Price Index (CPI), 2002=100







<sup>\*</sup>Year to date - Graph data available upon request.

<sup>&</sup>lt;sup>1</sup> Year over Year % Change (Annual) - (Ave. of current year CPI - Ave. of previous year CPI) / Ave. of previous year CPI x 100

<sup>&</sup>lt;sup>2</sup> Year over Year % Change (Monthly) - (Current month CPI - Same month previous year CPI) / Same month previous year