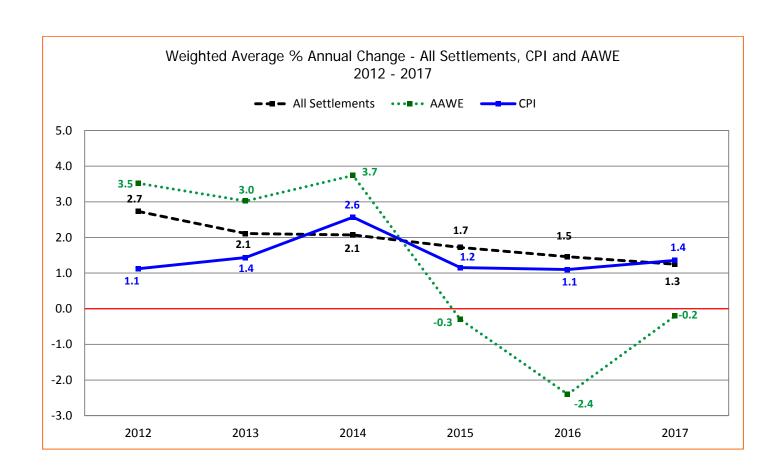

| 21    | 25,993  | 3.12 | 23    | 23,483  | 3.43  | 21   | 14,284  | 2.81 | 12   | 5,160  | 1.88 |
| Transportation & Warehousing                                         | 48    | 4,680   | 1.97 | 48    | 4,531   | 1.00  | 30   | 3,085   | 1.47 | 16   | 954    | 1.08 |
| Utilities                                                            | 27    | 8,823   | 3.44 | 24    | 8,740   | 3.23  | 15   | 4,899   | 2.44 | 8    | 2,362  | 2.29 |
| Wholesale Trade                                                      | 26    | 4,580   | 2.94 | 24    | 4,625   | 0.69  | 16   | 3,656   | 0.98 | 10   | 2,803  | 1.25 |
| All Settlements                                                      | 1,169 | 445,310 | 1.72 | 1,113 | 430,918 | 1.46  | 698  | 224,187 | 1.25 | 292  | 45,983 | 2.02 |



### Average Weekly Earnings Alberta (AWEA)\*







Source: Statistical data supplied by Statistics Canada

<sup>\*</sup>To date preliminary figures. Graph data available upon request.

1 Year over Year % Change (Monthly) - (Current month AWEA - Same month previous year AAWE)/Same month previous year AWEA x 100

2 Year over Year % Change (Annual) - (Ave. of current year AWEA - Ave. of previous year AWEA) / Ave. of previous year AWEA x 100

### Consumer Price Index (CPI), 2002=100







<sup>\*</sup>Year to date - Graph data available upon request.

<sup>&</sup>lt;sup>1</sup> Year over Year % Change (Annual) - (Ave. of current year CPI - Ave. of previous year CPI) / Ave. of previous year CPI x 100

<sup>&</sup>lt;sup>2</sup> Year over Year % Change (Monthly) - (Current month CPI - Same m