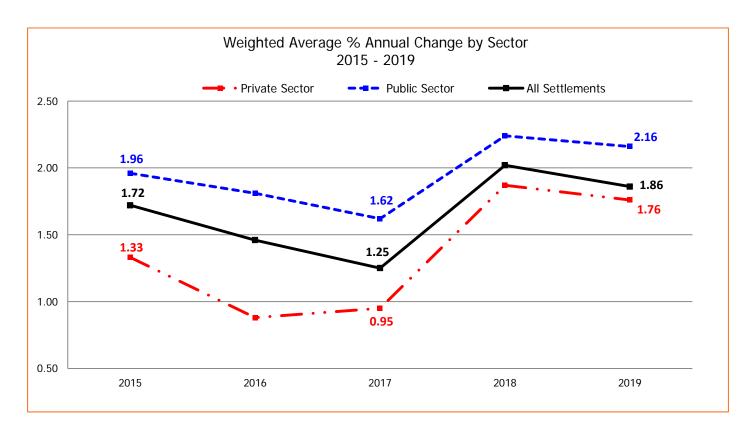

ivate Sector  | 403        | 123,551   | 0.95                                |
| 2017 | Public Sector   | 295        | 100,636   | 1.62                                |
|      | All Settlements | 698        | 224,187   | 1.25                                |
|      | Private Sector  | 180        | 27,193    | 1.87                                |
| 2018 | Public Sector   | 112        | 18,790    | 2.24                                |
|      | All Settlements | 292        | 45,983    | 2.02                                |
|      | Private Sector  | 70         | 8,397     | 1.76                                |
| 2019 | Public Sector   | 25         | 2,817     | 2.16                                |
|      | All Settlements | 95         | 11,214    | 1.86                                |



Details of the calculation methodology can be obtained from the Collective Bargaining Information Services Unit of Alberta Labour by calling (780) 427-8301 or emailing <a href="mailto:cba.submissions@gov.ab.ca">cba.submissions@gov.ab.ca</a>.

# Wage Settlements in Alberta Weighted Average % Annual Change by Industry

Wage data reflects the average yearly % change taking effect in the indicated year.

|                                                                      |       | 2015    |      |       | 2016    |       |      | 2017    |      |      | 2018   |      |
|----------------------------------------------------------------------|-------|---------|------|-------|---------|-------|------|---------|------|------|--------|------|
| Industry Sector