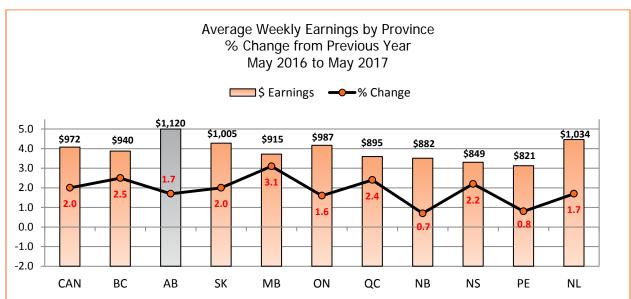

#### In this Issue:

- 2 Alberta Settlements
- 4 Current & Upcoming Collective Bargaining
- 8 Essential Services Bargaining Relationships
- 13 Wage Settlements in Alberta Sector Wage Changes
- 14 Wage Settlements in Alberta Industry Wage Changes
- 15 Average Weekly Earnings [AWE], Dec 2016
- 16 Consumer Price Index [CPI], Jan 2017
- 17 CPI and AWE Comparison, Jan 2017
- 18 Union Data Employees, Collective Agreements
- 19 Abbreviations / Acronyms Listing
- 20 Resource List