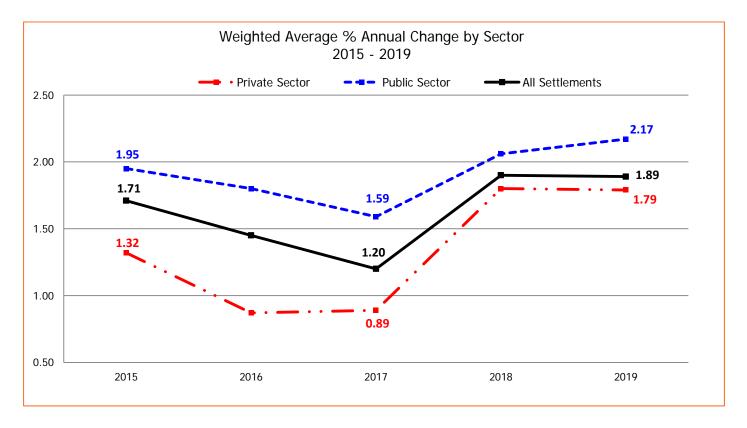

ivate Sector  | 476        | 132,582   | 0.89                                |
| 2017 | Public Sector   | 335        | 105,542   | 1.59                                |
|      | All Settlements | 811        | 238,124   | 1.20                                |
|      | Private Sector  | 220        | 32,321    | 1.80                                |
| 2018 | Public Sector   | 133        | 21,545    | 2.06                                |
|      | All Settlements | 353        | 53,866    | 1.90                                |
|      | Private Sector  | 95         | 10,874    | 1.79                                |
| 2019 | Public Sector   | 35         | 3,517     | 2.17                                |
|      | All Settlements | 130        | 14,391    | 1.89                                |



Details of the calculation methodology can be obtained from the Collective Bargaining Information Services Unit of Alberta Labour by calling (780) 427-8301 or emailing cba.submissions@gov.ab.ca.

#### Wage Settlements in Alberta Weighted Average % Annual Change by Industry

Wage data reflects the average yearly % change taking effect in the indicated year.

|                                                                      |       | 2015    |      |       | 2016    |       |      | 2017    |      |      | 2018   |      |
|----------------------------------------------------------------------|-------|---------|------|-------|---------|-------|------|---------|------|------|--------|------|
| Industry Sector                                                      | CBAS  | EEs     | %