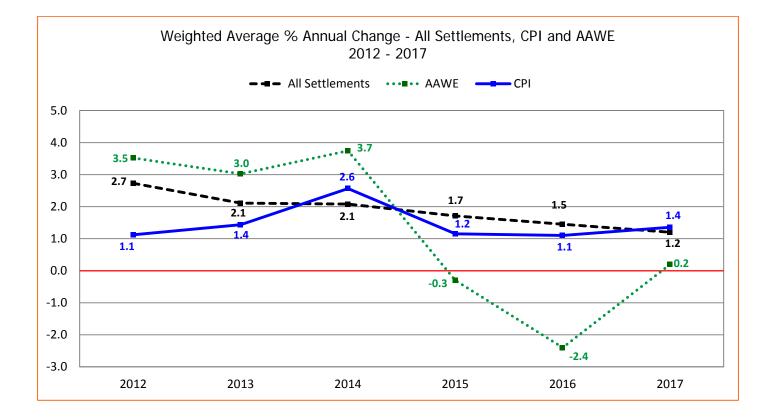

| 21    | 26,117  | 3.08 | 24    | 23,765  | 3.41  | 22   | 14,566  | 2.83 | 12   | 5,284  | 1.89 |
| Transportation & Warehousing                                         | 48    | 4,680   | 1.97 | 49    | 4,730   | 0.90  | 32   | 3,204   | 1.34 | 17   | 966    | 1.08 |
| Utilities                                                            | 27    | 8,823   | 3.44 | 24    | 8,742   | 3.23  | 19   | 6,415   | 1.91 | 11   | 3,859  | 2.08 |
| Wholesale Trade                                                      | 26    | 4,580   | 2.94 | 25    | 4,642   | 0.69  | 17   | 3,673   | 0.99 | 10   | 2,812  | 1.25 |
| All Settlements                                                      | 1,181 | 448,571 | 1.71 | 1,158 | 437,017 | 1.45  | 811  | 238,124 | 1.20 | 353  | 53,866 | 1.90 |





1.1

ON

QC

2.

NB

NS

0.0

PE

NL

## Average Weekly Earnings Alberta (AWEA)<sup>\*</sup>

\*To date preliminary figures. Graph data available upon request.

BC

C

CAN

Year over Year % Change (Monthly) - (Current month AWEA - Same month previous year AAWE)/Same month previous year AWEA x 100
 Year over Year % Change (Annual) - (Ave. of current year AWEA - Ave. of previous year AWEA) / Ave. of previous year AWEA x 100

SK

MB

2.5

Source: Statistical data supplied by Statistics Canada

AB

2.0

1.0

0.0

-1.0 -2.0



\*Year to date – Graph data available upon request.

<sup>1</sup> Year over Year % Change (Annual) - (Ave. of current year CPI - Ave. of previous year CPI) / Ave. of previous year CPI x 100

<sup>2</sup> Year over Year % Change (Monthly) - (Current month CPI - Same mo