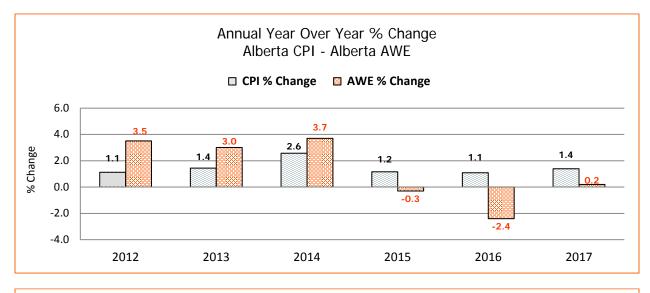

#### Average Weekly Earnings (AWE)

AWE in Alberta rose by 0.6% from \$1,127 in July 2017 to \$1,134 in August 2017. The year over year earnings increased by 1.1%.

#### **Consumer Price Index (CPI)**

The Alberta CPI rose by 1.3% from September 2016 to September 2017.

Aberta Labour