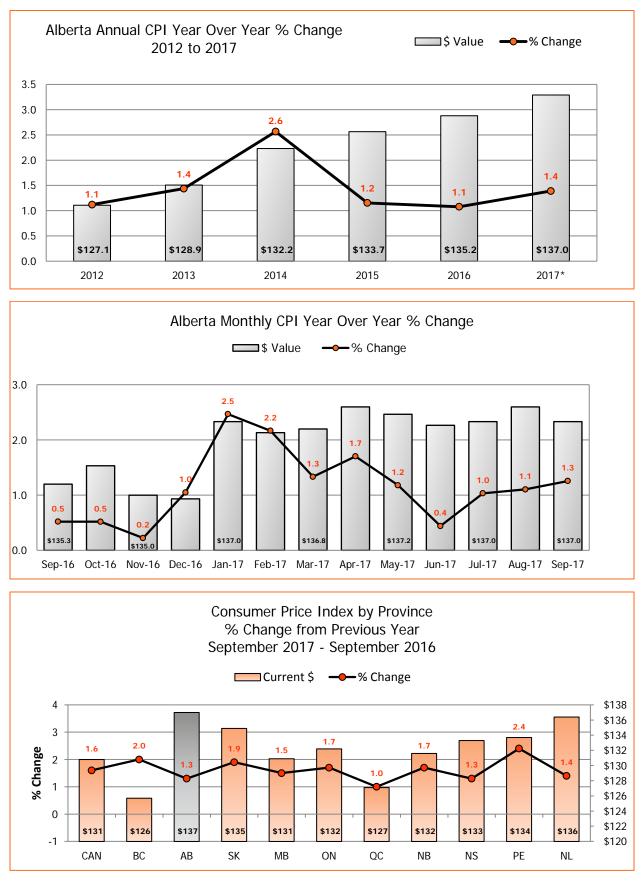

#### **Consumer Price Index (CPI)**

The Alberta CPI rose by 1.3% from September 2016 to September 2017.

Aberta Labour