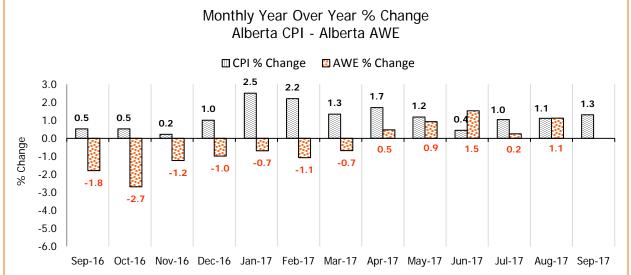

#### Average Weekly Earnings (AWE)

AWE in Alberta rose by 0.6% from \$1,127 in July 2017 to \$1,134 in August 2017. The year over year earnings increased by 1.1%.

#### **Consumer Price Index (CPI)**

The Alberta CPI rose by 1.3% from September 2016 to September 2017.

Aberta Labour