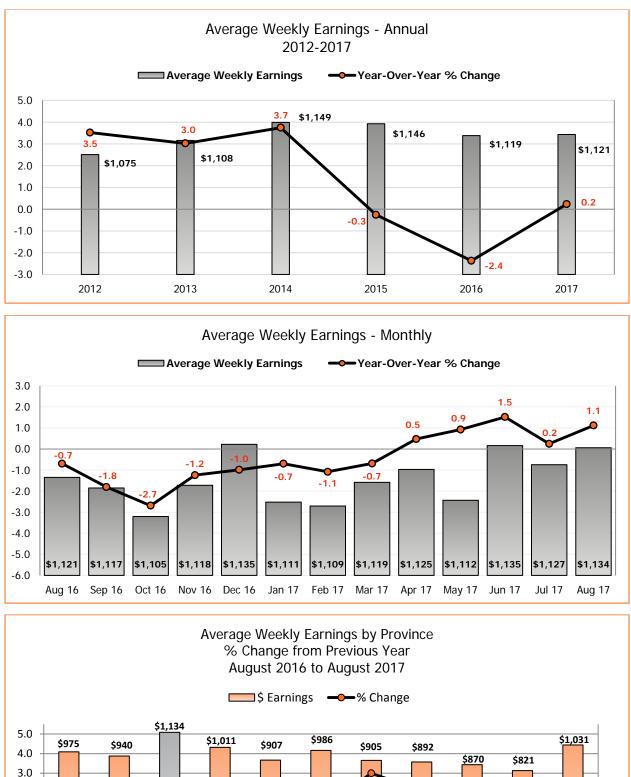

#### Average Weekly Earnings (AWE)

AWE in Alberta rose by 0.6% from \$1,127 in July 2017 to \$1,134 in August 2017. The year over year earnings increased by 1.1%.