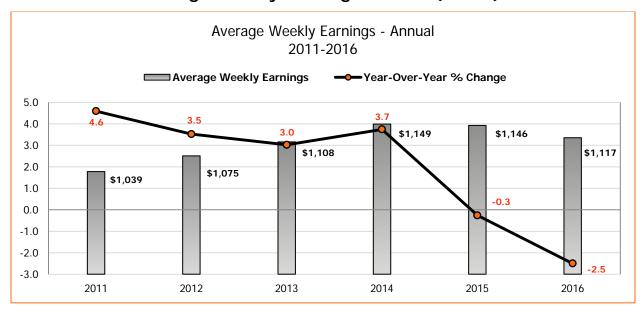

# Average Weekly Earnings Alberta (AWEA)\*

<sup>\*</sup>To date preliminary figures. Graph data available upon request.

<sup>\*</sup>To date preliminary rigures. Graph data available upon request.

1 Year over Year % Change (Monthly) - (Current month AWEA - Same month previous year AAWE)/Same month previous year AWEA x 100

2 Year over Year % Change (Annual) - (Ave. of current year AWEA - Ave. of previous year AWEA) / Ave. of previous year AWEA x 100

Source: Statistical data supplied by Statistics Canada