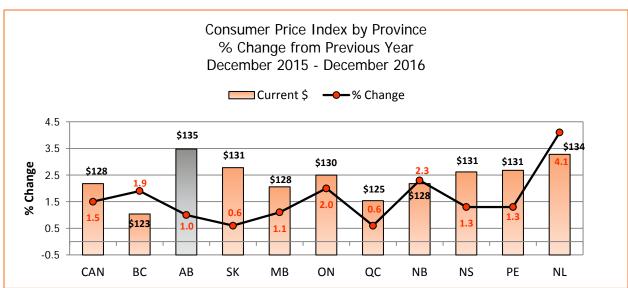

### Consumer Price Index (CPI), 2002=100

<sup>\*</sup>Year to date – Graph data available upon request.

 $<sup>^{1}</sup>$  Year over Year % Change (Annual) - (Ave. of current year CPI - Ave. of previous year CPI) / Ave. of previous year CPI x 100

<sup>&</sup>lt;sup>2</sup> Year over Year % Change (Monthly) - (Current month CPI - Same month previous year CPI) / Same month previous year CPI x 100 Source: Statistics Canada Consumer Price Index

# **Alberta CPI and AWE Comparison**

|        | Consumer Price Index |      |              |      |              |       |         |          |  |  |  |  |
|--------|----------------------|------|--------------|------|--------------|-------|---------|----------|--|--|--|--|
| Month  | Car                  | nada | Alb          | erta | Edm          | onton | Calgary |          |  |  |  |  |
| WOITH  | CPI % Change         |      | CPI % Change |      | CPI % Change |       | CPI     | % Change |  |  |  |  |
| Dec 15 | 126.5                | 1.6  | 133.5        | 1.5  | 133.2        | 1.6   | 134.1   | 1.5      |  |  |  |  |
| Jan 16 | 126.8                | 2.0  | 133.7        | 2.1  | 133.4        | 2.2   | 134.3   | 2.0      |  |  |  |  |
| Feb 16 | 127.1                | 1.4  | 133.8        | 1.4  | 133.3        | 1.3   | 134.4   | 1.4      |  |  |  |  |
| Mar 16 | 127.9                | 1.3  | 135.0        | 1.5  | 134.7        | 1.6   | 135.5   | 1.4      |  |  |  |  |
| Apr 16 | 128.3                | 1.7  | 135.1        | 1.5  | 135.0        | 1.7   | 135.5   | 1.4      |  |  |  |  |
| May 16 | 128.8                | 1.5  | 135.6        | 1.5  | 135.4        | 1.6   | 135.9   | 1.3      |  |  |  |  |
| Jun 16 | 129.1                | 1.5  | 136.3        | 1.3  | 136.2        | 1.6   | 136.6   | 1.2      |  |  |  |  |
| Jul 16 | 128.9                | 1.3  | 135.6        | 0.7  | 135.3        | 0.9   | 135.9   | 0.6      |  |  |  |  |
| Aug 16 | 128.7                | 1.1  | 135.9        | 0.7  | 135.6        | 0.7   | 136.3   | 0.6      |  |  |  |  |
| Sep 16 | 128.8                | 1.3  | 135.3        | 0.5  | 135.2        | 0.6   | 135.7   | 0.4      |  |  |  |  |
| Oct 16 | 129.1                | 1.5  | 135.8        | 0.5  | 135.7        | 0.7   | 136.3   | 0.4      |  |  |  |  |
| Nov 16 | 128.6                | 1.2  | 135.0        | 0.2  | 134.8        | 0.2   | 135.4   | 0.1      |  |  |  |  |
| Dec 16 | 128.4                | 1.5  | 134.9        | 1.0  | 134.7        | 1.1   | 135.3   | 0.9      |  |  |  |  |