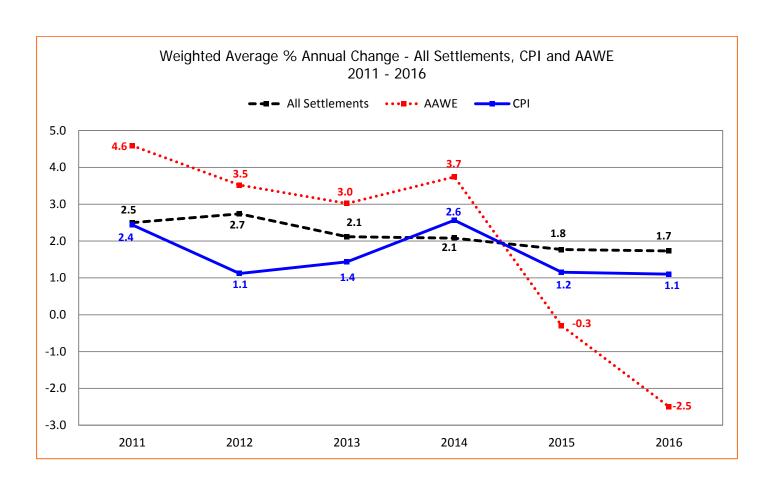

### Consumer Price Index (CPI), 2002=100

<sup>\*</sup>Year to date – Graph data available upon request.

 $<sup>^{1}</sup>$  Year over Year % Change (Annual) - (Ave. of current year CPI - Ave. of previous year CPI) / Ave. of previous year CPI x 100

<sup>&</sup>lt;sup>2</sup> Year over Year % Change (Monthly) - (Current month CPI - Same month previous year CPI) / Same month previous year CPI x 100 Source: Statistics Canada Consumer Price Index

# **Alberta CPI and AWE Comparison**

|        | Consumer Price Index |      |              |      |              |       |         |          |  |  |  |  |
|--------|----------------------|------|--------------|------|--------------|-------|---------|----------|--|--|--|--|
| Month  | Car                  | nada | Alb          | erta | Edm          | onton | Calgary |          |  |  |  |  |
| WOITH  | CPI % Change         |      | CPI % Change |      | CPI % Change |       | CPI     | % Change |  |  |  |  |
| Dec 15 | 126.5                | 1.6  | 133.5        | 1.5  | 133.2        | 1.6   | 134.1   | 1.5      |  |  |  |  |
| Jan 16 | 126.8                | 2.0  | 133.7        | 2.1  | 133.4        | 2.2   | 134.3   | 2.0      |  |  |  |  |
| Feb 16 | 127.1                | 1.4  | 133.8        | 1.4  | 133.3        | 1.3   | 134.4   | 1.4      |  |  |  |  |
| Mar 16 | 127.9                | 1.3  | 135.0        | 1.5  | 134.7        | 1.6   | 135.5   | 1.4      |  |  |  |  |
| Apr 16 | 128.3                | 1.7  | 135.1        | 1.5  | 135.0        | 1.7   | 135.5   | 1.4      |  |  |  |  |
| May 16 | 128.8                | 1.5  | 135.6        | 1.5  | 135.4        | 1.6   | 135.9   | 1.3      |  |  |  |  |
| Jun 16 | 129.1                | 1.5  | 136.3        | 1.3  | 136.2        | 1.6   | 136.6   | 1.2      |  |  |  |  |
| Jul 16 | 128.9                | 1.3  | 135.6        | 0.7  | 135.3        | 0.9   | 135.9   | 0.6      |  |  |  |  |
| Aug 16 | 128.7                | 1.1  | 135.9        | 0.7  | 135.6        | 0.7   | 136.3   | 0.6      |  |  |  |  |
| Sep 16 | 128.8                | 1.3  | 135.3        | 0.5  | 135.2        | 0.6   | 135.7   | 0.4      |  |  |  |  |
| Oct 16 | 129.1                | 1.5  | 135.8        | 0.5  | 135.7        | 0.7   | 136.3   | 0.4      |  |  |  |  |
| Nov 16 | 128.6                | 1.2  | 135.0        | 0.2  | 134.8        | 0.2   | 135.4   | 0.1      |  |  |  |  |
| Dec 16 | 128.4                | 1.5  | 134.9        | 1.0  | 134.7        | 1.1   | 135.3   | 0.9      |  |  |  |  |