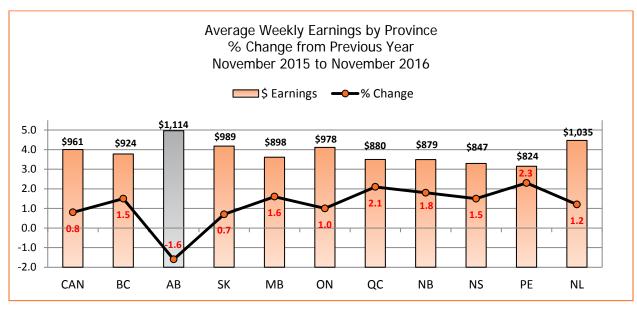

# Average Weekly Earnings Alberta (AWEA)\*

<sup>\*</sup>To date preliminary figures. Graph data available upon request.

<sup>\*</sup>To date preliminary rigures. Graph data available upon request.

1 Year over Year % Change (Monthly) - (Current month AWEA - Same month previous year AAWE)/Same month previous year AWEA x 100

2 Year over Year % Change (Annual) - (Ave. of current year AWEA - Ave. of previous year AWEA) / Ave. of previous year AWEA x 100

Source: Statistical data supplied by Statistics Canada