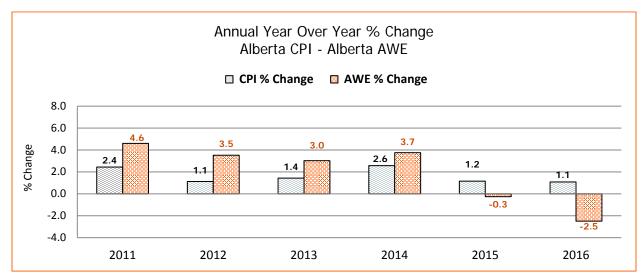

# **Alberta CPI and AWE Comparison**

|        | Consumer Price Index |      |              |      |              |       |         |          |  |  |  |  |
|--------|----------------------|------|--------------|------|--------------|-------|---------|----------|--|--|--|--|
| Month  | Car                  | nada | Alb          | erta | Edm          | onton | Calgary |          |  |  |  |  |
| WOITH  | CPI % Change         |      | CPI % Change |      | CPI % Change |       | CPI     | % Change |  |  |  |  |
| Dec 15 | 126.5                | 1.6  | 133.5        | 1.5  | 133.2        | 1.6   | 134.1   | 1.5      |  |  |  |  |
| Jan 16 | 126.8                | 2.0  | 133.7        | 2.1  | 133.4        | 2.2   | 134.3   | 2.0      |  |  |  |  |
| Feb 16 | 127.1                | 1.4  | 133.8        | 1.4  | 133.3        | 1.3   | 134.4   | 1.4      |  |  |  |  |
| Mar 16 | 127.9                | 1.3  | 135.0        | 1.5  | 134.7        | 1.6   | 135.5   | 1.4      |  |  |  |  |
| Apr 16 | 128.3                | 1.7  | 135.1        | 1.5  | 135.0        | 1.7   | 135.5   | 1.4      |  |  |  |  |
| May 16 | 128.8                | 1.5  | 135.6        | 1.5  | 135.4        | 1.6   | 135.9   | 1.3      |  |  |  |  |
| Jun 16 | 129.1                | 1.5  | 136.3        | 1.3  | 136.2        | 1.6   | 136.6   | 1.2      |  |  |  |  |
| Jul 16 | 128.9                | 1.3  | 135.6        | 0.7  | 135.3        | 0.9   | 135.9   | 0.6      |  |  |  |  |
| Aug 16 | 128.7                | 1.1  | 135.9        | 0.7  | 135.6        | 0.7   | 136.3   | 0.6      |  |  |  |  |
| Sep 16 | 128.8                | 1.3  | 135.3        | 0.5  | 135.2        | 0.6   | 135.7   | 0.4      |  |  |  |  |
| Oct 16 | 129.1                | 1.5  | 135.8        | 0.5  | 135.7        | 0.7   | 136.3   | 0.4      |  |  |  |  |
| Nov 16 | 128.6                | 1.2  | 135.0        | 0.2  | 134.8        | 0.2   | 135.4   | 0.1      |  |  |  |  |
| Dec 16 | 128.4                | 1.5  | 134.9        | 1.0  | 134.7        | 1.1   | 135.3   | 0.9      |  |  |  |  |