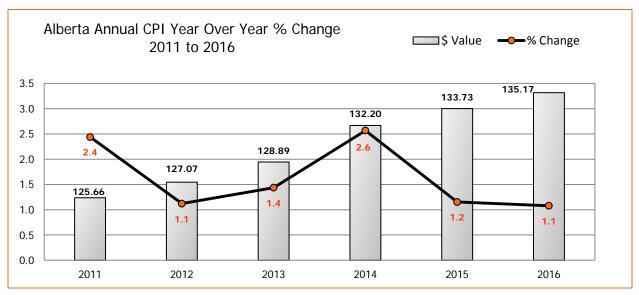

### Consumer Price Index (CPI), 2002=100

<sup>\*</sup>Year to date – Graph data available upon request.

 $<sup>^{1}</sup>$  Year over Year % Change (Annual) - (Ave. of current year CPI - Ave. of previous year CPI) / Ave. of previous year CPI x 100

<sup>&</sup>lt;sup>2</sup> Year over Year % Change (Monthly) - (Current month CPI - Same month previous year CPI) / Same month previous year CPI x 100 Source: Statistics Canada Consumer Price Index