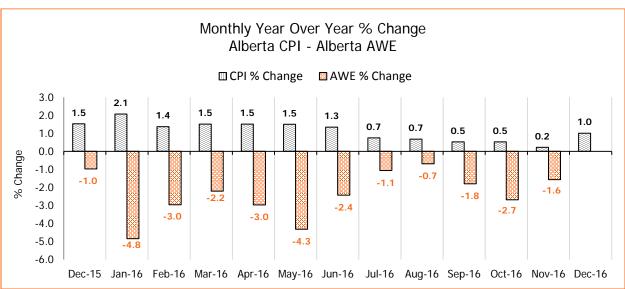

# **Alberta CPI and AWE Comparison**

|        | Consumer Price Index |      |              |      |              |       |         |          |  |  |  |  |
|--------|----------------------|------|--------------|------|--------------|-------|---------|----------|--|--|--|--|
| Month  | Car                  | nada | Alb          | erta | Edm          | onton | Calgary |          |  |  |  |  |
| WOITH  | CPI % Change         |      | CPI % Change |      | CPI % Change |       | CPI     | % Change |  |  |  |  |
| Dec 15 | 126.5                | 1.6  | 133.5        | 1.5  | 133.2        | 1.6   | 134.1   | 1.5      |  |  |  |  |
| Jan 16 | 126.8                | 2.0  | 133.7        | 2.1  | 133.4        | 2.2   | 134.3   | 2.0      |  |  |  |  |
| Feb 16 | 127.1                | 1.4  | 133.8        | 1.4  | 133.3        | 1.3   | 134.4   | 1.4      |  |  |  |  |
| Mar 16 | 127.9                | 1.3  | 135.0        | 1.5  | 134.7        | 1.6   | 135.5   | 1.4      |  |  |  |  |
| Apr 16 | 128.3                | 1.7  | 135.1        | 1.5  | 135.0        | 1.7   | 135.5   | 1.4      |  |  |  |  |
| May 16 | 128.8                | 1.5  | 135.6        | 1.5  | 135.4        | 1.6   | 135.9   | 1.3      |  |  |  |  |
| Jun 16 | 129.1                | 1.5  | 136.3        | 1.3  | 136.2        | 1.6   | 136.6   | 1.2      |  |  |  |  |
| Jul 16 | 128.9                | 1.3  | 135.6        | 0.7  | 135.3        | 0.9   | 135.9   | 0.6      |  |  |  |  |
| Aug 16 | 128.7                | 1.1  | 135.9        | 0.7  | 135.6        | 0.7   | 136.3   | 0.6      |  |  |  |  |
| Sep 16 | 128.8                | 1.3  | 135.3        | 0.5  | 135.2        | 0.6   | 135.7   | 0.4      |  |  |  |  |
| Oct 16 | 129.1                | 1.5  | 135.8        | 0.5  | 135.7        | 0.7   | 136.3   | 0.4      |  |  |  |  |
| Nov 16 | 128.6                | 1.2  | 135.0        | 0.2  | 134.8        | 0.2   | 135.4   | 0.1      |  |  |  |  |
| Dec 16 | 128.4                | 1.5  | 134.9        | 1.0  | 134.7        | 1.1   | 135.3   | 0.9      |  |  |  |  |

|        | Average Weekly Earnings |            |            |            |            |            |            |            |            |            |            |            |            |  |
|--------|-------------------------|------------|------------|------------|------------|------------|------------|------------|------------|------------|------------|------------|------------|--|
|        | Nov-15                  | Dec-15     | Jan-16     | Feb-16     | Mar-16     | Apr-16     | May-16     | Jun-16     | Jul-16     | Aug-16     | Sep-16     | Oct-16     | Nov-16     |  |
| AWE \$ | \$1,132.07              | \$1,146.60 | \$1,114.88 | \$1,122.92 | \$1,128.57 | \$1,119.81 | \$1,100.62 | \$1,118.04 | \$1,125.25 | \$1,121.30 | \$1,116.88 | \$1,104.84 | \$1,114.21 |  |
| AWE %  | -2.27                   | -0.98      | -4.84      | -2.97      | -2.21      | -2.98      | -4.32      | -2.43      | -1.07      | -0.70      | -1.80      | -2.69      | -1.58      |  |