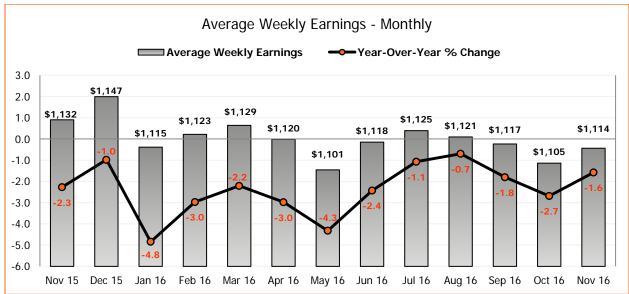

# Average Weekly Earnings Alberta (AWEA)\*

<sup>\*</sup>To date preliminary figures. Graph data available upon request.

<sup>\*</sup>To date preliminary rigures. Graph data available upon request.

1 Year over Year % Change (Monthly) - (Current month AWEA - Same month previous year AAWE)/Same month previous year AWEA x 100

2 Year over Year % Change (Annual) - (Ave. of current year AWEA - Ave. of previous year AWEA) / Ave. of previous year AWEA x 100

Source: Statistical data supplied by Statistics Canada

|        | Average Weekly Earnings |            |            |            |            |            |            |            |            |            |            |            |            |  |
|--------|-------------------------|------------|------------|------------|------------|------------|------------|------------|------------|------------|------------|------------|------------|--|
|        | Nov-15                  | Dec-15     | Jan-16     | Feb-16     | Mar-16     | Apr-16     | May-16     | Jun-16     | Jul-16     | Aug-16     | Sep-16     | Oct-16     | Nov-16     |  |
| AWE \$ | \$1,132.07              | \$1,146.60 | \$1,114.88 | \$1,122.92 | \$1,128.57 | \$1,119.81 | \$1,100.62 | \$1,118.04 | \$1,125.25 | \$1,121.30 | \$1,116.88 | \$1,104.84 | \$1,114.21 |  |
| AWE %  | -2.27                   | -0.98      | -4.84      | -2.97      | -2.21      | -2.98      | -4.32      | -2.43      | -1.07      | -0.70      | -1.80      | -2.69      | -1.58      |  |