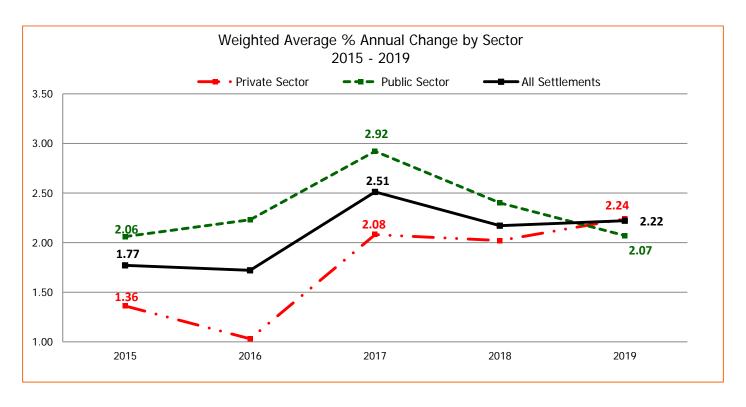

# Wage Settlements in Alberta Weighted Average % Annual Change by Sector 2015-2019

Wage data reflects the average yearly % change taking effect in the indicated year.

|      | Sector          | Agreements | Employees | Weighted Average<br>% Annual Change |
|------|-----------------|------------|-----------|-------------------------------------|
|      | Private Sector  | 597        | 168,334   | 1.36                                |
| 2015 | Public Sector   | 525        | 246,288   | 2.06                                |
|      | All Settlements | 1,122      | 414,622   | 1.77                                |
|      | Private Sector  | 526        | 153,866   | 1.03                                |
| 2016 | Public Sector   | 394        | 203,225   | 2.23                                |
|      | All Settlements | 920        | 357,091   | 1.72                                |
|      | Private Sector  | 266        | 49,278    | 2.08                                |
| 2017 | Public Sector   | 179        | 51,897    | 2.92                                |
|      | All Settlements | 445        | 101,175   | 2.51                                |
|      | Private Sector  | 118        | 22,349    | 2.02                                |
| 2018 | Public Sector   | 75         | 14,741    | 2.40                                |
|      | All Settlements | 193        | 37,090    | 2.17                                |
|      | Private Sector  | 34         | 3,903     | 2.24                                |
| 2019 | Public Sector   | 10         | 471       | 2.07                                |
|      | All Settlements | 44         | 4,374     | 2.22                                |

Details of the calculation methodology can be obtained from the Collective Bargaining Information Services Unit of Alberta Labour by calling (780) 427-8301 or emailing <a href="mailto:cba.submissions@gov.ab.ca">cba.submissions@gov.ab.ca</a>.