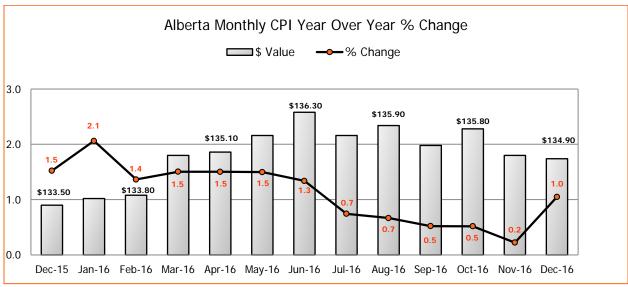

### Consumer Price Index (CPI), 2002=100

<sup>\*</sup>Year to date – Graph data available upon request.

 $<sup>^{1}</sup>$  Year over Year % Change (Annual) - (Ave. of current year CPI - Ave. of previous year CPI) / Ave. of previous year CPI x 100

<sup>&</sup>lt;sup>2</sup> Year over Year % Change (Monthly) - (Current month CPI - Same month previous year CPI) / Same month previous year CPI x 100 Source: Statistics Canada Consumer Price Index