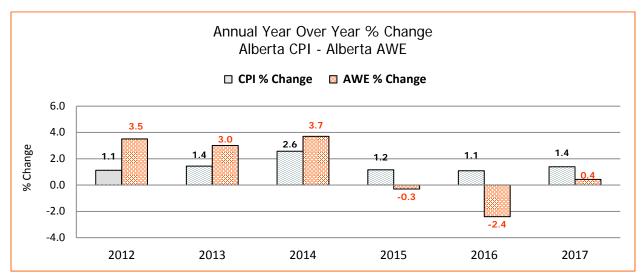

## **Average Weekly Earnings (AWE)**

AWE in Alberta rose by 0.8% from \$1,133 in August 2017 to \$1,142 in September 2017. The year over year earnings increased to 2.3%.

### **Consumer Price Index (CPI)**

The Alberta CPI remained at 1.3% from October 2016 to October 2017.

For further information, contact: Collective Bargaining Information Services Mediation Services, Alberta Labour 702, 10808 – 99 Avenue Edmonton AB T5K 0G5