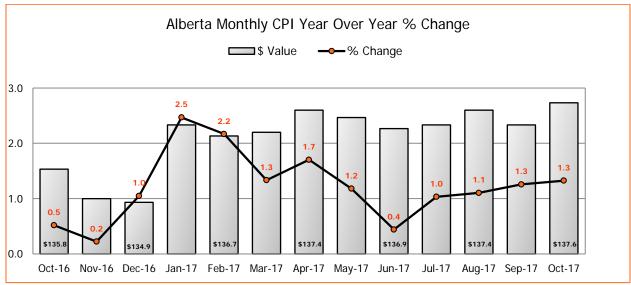

### **Consumer Price Index (CPI)**

The Alberta CPI remained at 1.3% from October 2016 to October 2017.

For further information, contact: Collective Bargaining Information Services Mediation Services, Alberta Labour 702, 10808 – 99 Avenue Edmonton AB T5K 0G5