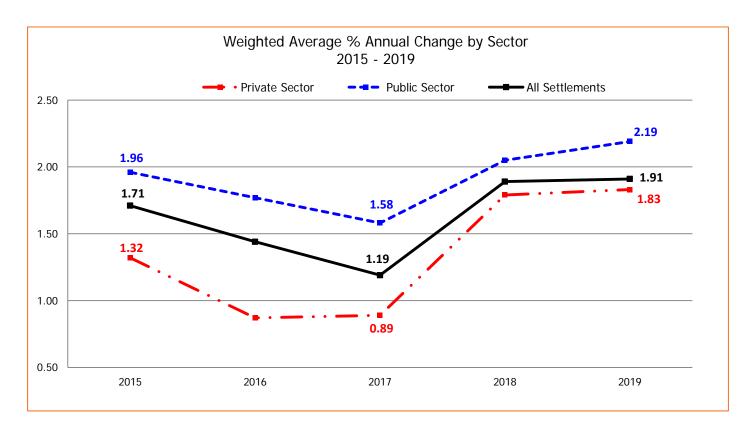

In November 2017, Mediation Services received settlement information regarding 30 bargaining relationships encompassing 4,197 employees. There were 23 private sector and 7 public sector settlements, covering 3,451 and 746 employees respectively.