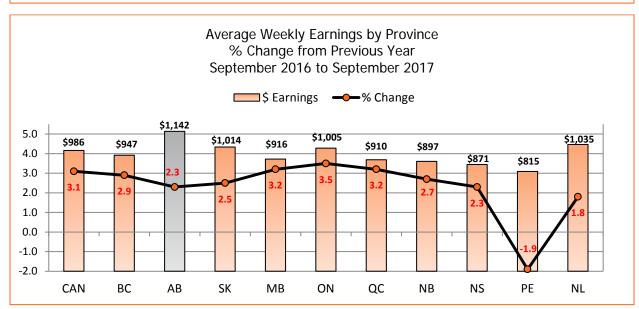

## **Average Weekly Earnings (AWE)**

AWE in Alberta rose by 0.8% from \$1,133 in August 2017 to \$1,142 in September 2017. The year over year earnings increased to 2.3%.