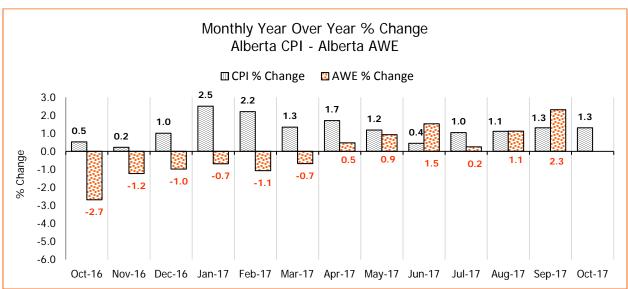

## **Average Weekly Earnings (AWE)**

AWE in Alberta rose by 0.8% from \$1,133 in August 2017 to \$1,142 in September 2017. The year over year earnings increased to 2.3%.

### **Consumer Price Index (CPI)**

The Alberta CPI remained at 1.3% from October 2016 to October 2017.

For further information, contact: Collective Bargaining Information Services Mediation Services, Alberta Labour 702, 10808 – 99 Avenue Edmonton AB T5K 0G5