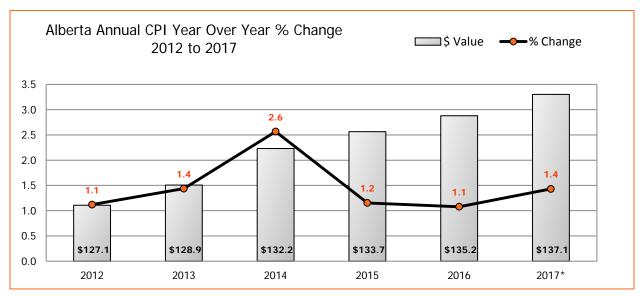

### **Consumer Price Index (CPI)**

The Alberta CPI remained at 1.3% from October 2016 to October 2017.

For further information, contact: Collective Bargaining Information Services Mediation Services, Alberta Labour 702, 10808 – 99 Avenue Edmonton AB T5K 0G5