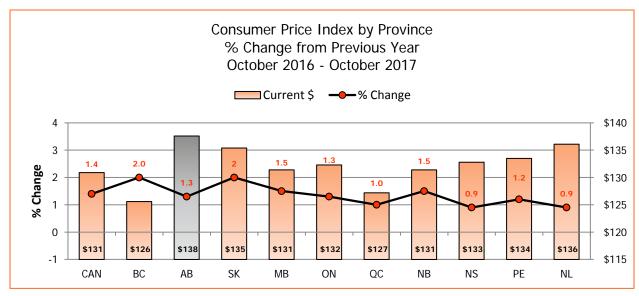

### **Consumer Price Index (CPI)**

The Alberta CPI remained at 1.3% from October 2016 to October 2017.

For further information, contact: Collective Bargaining Information Services Mediation Services, Alberta Labour 702, 10808 – 99 Avenue Edmonton AB T5K 0G5