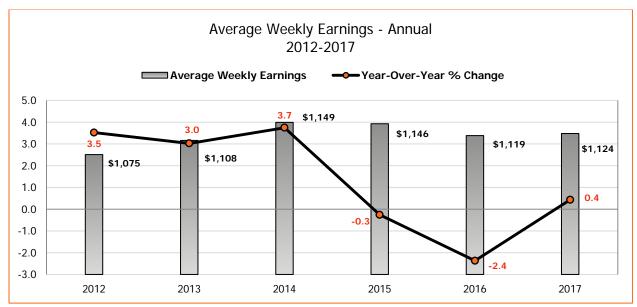

## **Average Weekly Earnings (AWE)**

AWE in Alberta rose by 0.8% from \$1,133 in August 2017 to \$1,142 in September 2017. The year over year earnings increased to 2.3%.