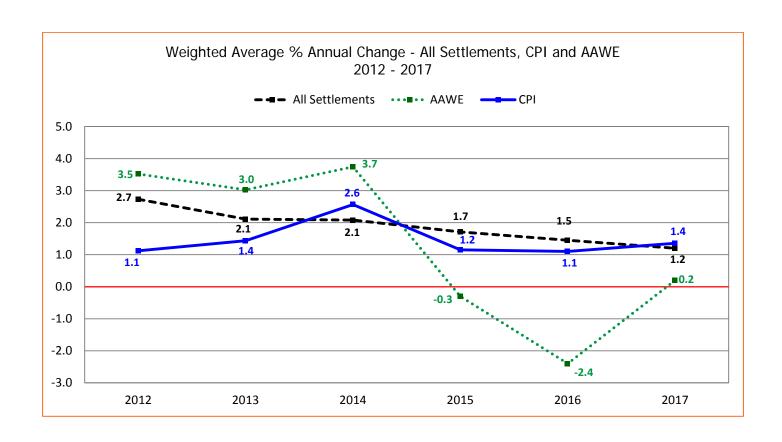

### **Consumer Price Index (CPI)**

The Alberta CPI remained at 1.3% from October 2016 to October 2017.

For further information, contact: Collective Bargaining Information Services Mediation Services, Alberta Labour 702, 10808 – 99 Avenue Edmonton AB T5K 0G5