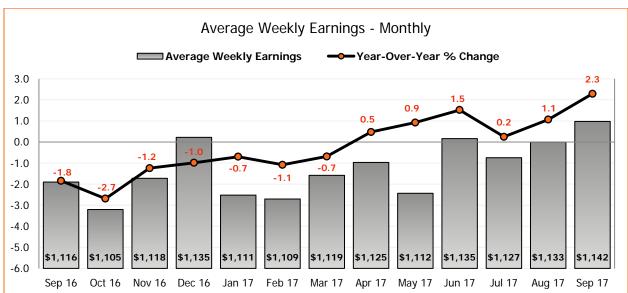

## **Average Weekly Earnings (AWE)**

AWE in Alberta rose by 0.8% from \$1,133 in August 2017 to \$1,142 in September 2017. The year over year earnings increased to 2.3%.