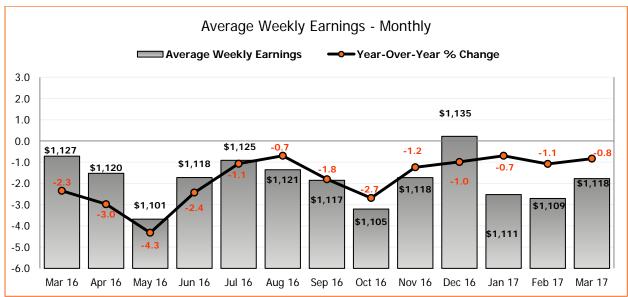

331  | 3.45  | 20   | 14,256  | 2.80  | 11   | 5,132  | 1.88 |
| Transportation & Warehousing                                         | 48    | 4,680   | 1.97 | 48    | 4,531   | 1.00  | 30   | 3,085   | 1.47  | 16   | 954    | 1.08 |
| Utilities                                                            | 27    | 8,823   | 3.44 | 24    | 8,674   | 3.23  | 14   | 4,804   | 2.44  | 7    | 2,267  | 2.29 |
| Wholesale Trade                                                      | 25    | 4,318   | 2.88 | 22    | 4,206   | 0.47  | 14   | 3,240   | 0.95  | 8    | 2,387  | 1.17 |
| All Settlements                                                      | 1,160 | 442,332 | 1.73 | 1,078 | 425,359 | 1.48  | 638  | 208,660 | 1.24  | 257  | 43,273 | 2.06 |



# Average Weekly Earnings Alberta (AWEA)\*







<sup>\*</sup>To date preliminary figures. Graph data available upon request.

<sup>\*</sup>To date preliminary figures. Graph data available upon request.

1 Year over Year % Change (Monthly) - (Current month AWEA - Same month previous year AAWE)/Same month previous year AWEA x 100

2 Year over Year % Change (Annual) - (Ave. of current year AWEA - Ave. of previous year AWEA) / Ave. of previous year AWEA x 100 Source: Statistical data supplied by Statistics Canada

### Consumer Price Index (CPI), 2002=100







<sup>\*</sup>Year to date – Graph data available upon request.

 $<sup>^{1}</sup>$  Year over Year % Change (Annual) - (Ave. of current year CPI - Ave. of previous year CPI) / Ave. of previous year CPI x 100

<sup>&</sup>lt;sup>2</sup> Year over Year % Change (Monthly) - (Curren