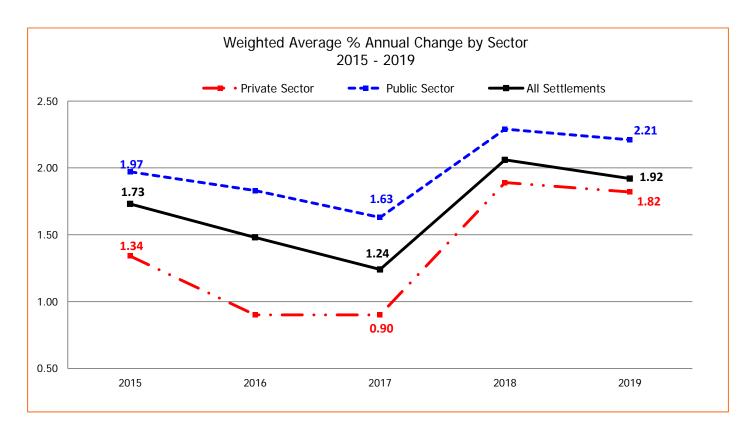

ivate Sector  | 361        | 109,425   | 0.90                                |
| 2017 | Public Sector   | 277        | 99,235    | 1.63                                |
|      | All Settlements | 638        | 208,660   | 1.24                                |
|      | Private Sector  | 158        | 25,397    | 1.89                                |
| 2018 | Public Sector   | 99         | 17,876    | 2.29                                |
|      | All Settlements | 257        | 43,273    | 2.06                                |
|      | Private Sector  | 53         | 6,962     | 1.82                                |
| 2019 | Public Sector   | 18         | 2,516     | 2.21                                |
|      | All Settlements | 71         | 9,478     | 1.92                                |



Details of the calculation methodology can be obtained from the Collective Bargaining Information Services Unit of Alberta Labour by calling (780) 427-8301 or emailing <a href="mailto:cba.submissions@gov.ab.ca">cba.submissions@gov.ab.ca</a>.

# Wage Settlements in Alberta Weighted Average % Annual Change by Industry

Wage data reflects the average yearly % change taking effect in the indicated year.

|                                                                      |       | 2015    |      |       | 2016    |       |      | 2017    |       |      | 2018   |      |
|----------------------------------------------------------------------|-------|---------|------|-------|---------|-------|------|---------|-------|------|--------|------|
| Industry Sector