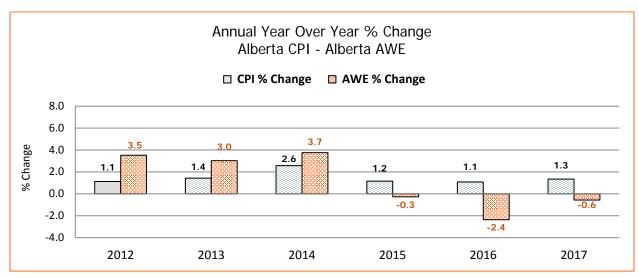

ver Year % Change (Monthly) - (Current month AWEA - Same month previous year AAWE)/Same month previous year AWEA x 100

2 Year over Year % Change (Annual) - (Ave. of current year AWEA - Ave. of previous year AWEA) / Ave. of previous year AWEA x 100 Source: Statistical data supplied by Statistics Canada

### Consumer Price Index (CPI), 2002=100







<sup>\*</sup>Year to date – Graph data available upon request.

 $<sup>^{1}</sup>$  Year over Year % Change (Annual) - (Ave. of current year CPI - Ave. of previous year CPI) / Ave. of previous year CPI x 100

<sup>&</sup>lt;sup>2</sup> Year over Year % Change (Monthly) - (Current month CPI - Same month previous year CPI) / Same month previous year CPI x 100 Source: Statistics Canada Consumer Price Index

## **Alberta CPI and AWE Comparison**





|        | Consumer Price Index |          |       |          |       |          |         |          |  |  |  |
|--------|----------------------|----------|-------|----------|-------|----------|---------|----------|--|--|--|
| Month  | Car                  | nada     | Alb   | erta     | Edme  | onton    | Calgary |          |  |  |  |
| WOTHT  | CPI                  | % Change | CPI   | % Change | CPI   | % Change | CPI     | % Change |  |  |  |
| Apr 16 | 128.3                | 1.7      | 135.1 | 1.5      | 135.0 | 1.7      | 135.5   | 1.4      |  |  |  |
| May 16 | 128.8                | 1.5      | 135.6 | 1.5      | 135.4 | 1.6      | 135.9   | 1.3      |  |  |  |
| Jun 16 | 129.1                | 1.5      | 136.3 | 1.3      | 136.2 | 1.6      | 136.6   | 1.2      |  |  |  |
| Jul