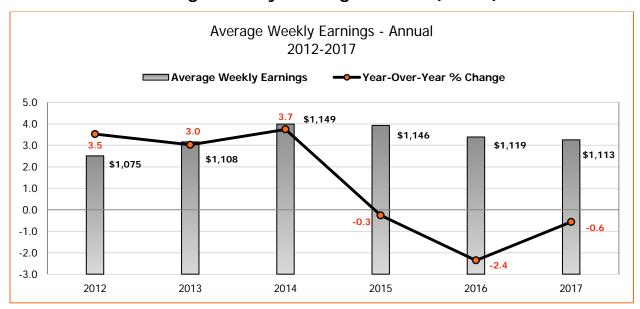

Wholesale Trade

Information presented is from agreements with 100 or more employees with expiry dates up to May 31, 2017.

| Accommodation and Food Services                                                                   |                                                                  |                           |                  |                        |
|---------------------------------------------------------------------------------------------------|------------------------------------------------------------------|---------------------------|------------------|------------------------|
| EMPLOYER                                                                                          | UNION                                                            | EXPIRY                    | <b>EMPLOYEES</b> | STATUS                 |
| ARAMARK Canada – University of Calgary                                                            | UFCW Local 401                                                   | 1st agreement             | 217              | Mediation              |
| ATCO Structures & Logistics - Richardson Lodge                                                    | CLAC Local 301, Health Care & Service                            | 2017-05-31                | 175              | Mediation<br>Mediation |
| Buffalo Metis Catering                                                                            | UFCW Local 401                                                   | 2016-12-31                | 220              |                        |
| Chateau Lacombe Hotel                                                                             | UNITE HERE Local 47                                              | 2015-12-31                | 170              |                        |
| Civeo Crown Camp - Devon Energy Jackfish Site                                                     | UFCW Local 401                                                   | 2017-03-31                | 169              |                        |
| Compass Group - Eurest Dining Services                                                            | UFCW Local 401                                                   | 2016-04-25                | 181              | Mediation              |
| Inn Vest Hotels – Fairmont Palliser                                                               | Unifor Local 4050                                                | 2017-02-28                | 350              |                        |
| Sodexo Canada                                                                                     | CUPE Local 408                                                   | 2017-03-31                | 110              |                        |
| Administrative and Support, Waste Mana                                                            | agement and Remediation Services                                 |                           |                  |                        |
| EMPLOYER                                                                                          | UNION                                                            | EXPIRY                    | EMPLOYEES        | STATUS                 |
| Arts, Entertainment, and Recreation                                                               |                                                                  |                           |                  |                        |
| EMPLOYER                                                                                          | UNION                                                            | EXPIRY                    | EMPLOYEES        | STATUS                 |
| Edmonton Space & Science Foundation                                                               | Civic Service Union 52                                           | 2016-12-31                | 141              |                        |
| Construction                                                                                      |                                                                  |                           |                  |                        |
| EMPLOYER                                                                                          | UNION                                                            | EXPIRY                    | EMPLOYEES        | STATUS                 |
| Alberta Roadbuilders & Heavy Construction                                                         | Operating Engineers Local 955                                    | 2015-02-28                | 1,300            | Bargaining             |
| Basilian Industrial Services                                                                      | CLAC Local 63, Construction                                      | 2017-02-28                | 440              |                        |
| Bemac Construction                                                                                | CLAC Local 63, Construction                                      | 2017-02-15                | 280              |                        |
| Brand Energy Solutions (Canada)                                                                   | CLAC Local 63, Construction                                      | 2017-02-01                | 280              |                        |
| Carillion Canada                                                                                  | AUPE                                                             | 1 <sup>st</sup> agreement | 300              | Mediation              |
| CLR – Refrigeration – Construction<br>Golderado Contracting                                       | Plumbers & Pipefitters Local 488<br>CLAC Local 63 – Construction | 2017-04-30<br>2017-01-31  | 420<br>320       |                        |
| IDL Installations                                                                                 | CLAC Local 63 – Construction  CLAC Local 63 – Construction       | 2017-01-31                | 250<br>250       |                        |
| Ledcor Utility Infrastructure                                                                     | CLAC Local 63 – Construction                                     | 2016-09-30                | 280              |                        |
| Midwest Pipelines                                                                                 | CLAC Local 63, Construction                                      | 2017-05-31                | 1,053            |                        |
| Saipem Construction Canada – Fabrication                                                          | CLAC Local 63, Construction                                      | 2017-04-30                | 230              |                        |
| Shermco Industries Canada                                                                         | CLAC Local 63, Construction                                      | 2017-03-31                | 470              |                        |
| Educational Services                                                                              |                                                                  |                           |                  |                        |
| EMPLOYER                                                                                          | UNION                                                            | EXPIRY                    | EMPLOYEES        | STATUS                 |
| Athabasca University                                                                              | Athabasca University Faculty Association                         | 2016-06-30                | 290              | Bargaining             |
| Athabasca University - Tutors                                                                     | CUPE Local 3911                                                  | 2016-06-30                | 325              | Bargaining             |
| Buffalo Trail Public Schools Regional Division 28                                                 | CUPE Local 1606                                                  | 2016-08-31                | 246              | Bargaining             |
| Calgary Roman Catholic School District No. 1                                                      | CUPE Local 520                                                   | 2016-08-31                | 283              |                        |
| Calgary Roman Catholic School District No. 1<br>Edmonton Catholic Separate School District No. 7  | Unifor Local 1990<br>AUPE                                        | 2016-08-31<br>2016-08-31  | 1,600<br>326     | Bargaining             |
| Edmonton Catholic Separate School District No. 7 Edmonton Catholic Separate School District No. 7 | Unifor Local 52A                                                 | 2016-08-31                | 1,011            | Bargaining             |
| Foothills School Division No. 38                                                                  | Assn. of Drivers of Foothills School Division                    | 2016-08-31                | 1,011            | Dai gairii i g         |
| Foothills School Division No. 38                                                                  | CUPE Local 5040                                                  | 2016-08-31                | 157              |                        |
| Fort McMurray Catholic Board of Education                                                         | CUPE Local 2559                                                  | 2016-08-31                | 270              |                        |
| Fort McMurray Public School District No. 2833                                                     | CUPE Local 2545                                                  | 2016-08-31                | 280              |                        |
| Living Waters Catholic Regional Division No. 42                                                   | AUPE                                                             | 2016-08-31                | 100              | Bargaining             |
| Livingstone Range School Division No. 68                                                          | CUPE Local 2133                                                  | 2016-08-31                | 110              | Bargaining             |
| Northern Lakes College                                                                            | Faculty Association of Northern Lakes College                    | 2016-06-30                | 130              | Bargaining             |
| Portage College                                                                                   | AUPE                                                             | 2016-06-30                | 126              | Bargaining             |
| Prairie Land Regional Division No. 25                                                             | CUPE Local 5829                                                  | 2015-08-31                | 160              | Mediation              |
| Red Deer College                                                                                  | Faculty Association of Red Deer College                          | 2016-06-30                | 300              | Arbitration            |
| St. Albert Public School District No. 5565                                                        | CUPE Local 1635                                                  | 2016-08-31                | 249              |                        |
| Sturgeon School Division No. 24                                                                   | CUPE Local 4625                                                  | 2016-08-31                | 187              |                        |
|                                                                                                   |                                                                  |                           |                  |                        |