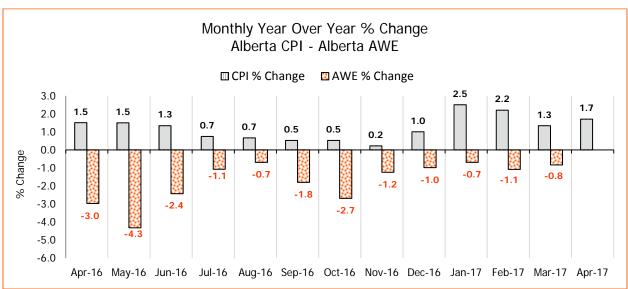

r Year % Change (Monthly) - (Current month AWEA - Same month previous year AAWE)/Same month previous year AWEA x 100

2 Year over Year % Change (Annual) - (Ave. of current year AWEA - Ave. of previous year AWEA) / Ave. of previous year AWEA x 100 Source: Statistical data supplied by Statistics Canada

### Consumer Price Index (CPI), 2002=100







<sup>\*</sup>Year to date – Graph data available upon request.

 $<sup>^{1}</sup>$  Year over Year % Change (Annual) - (Ave. of current year CPI - Ave. of previous year CPI) / Ave. of previous year CPI x 100

<sup>&</sup>lt;sup>2</sup> Year over Year % Change (Monthly) - (Current month CPI - Same month previous year CPI) / Same month previous year CPI x 100 Source: Statistics Canada Consumer Price Index

## **Alberta CPI and AWE Comparison**





|        | Consumer Price Index |          |       |          |       |          |         |          |  |  |  |
|--------|----------------------|----------|-------|----------|-------|----------|---------|----------|--|--|--|
| Month  | Car                  | nada     | Alb   | erta     | Edme  | onton    | Calgary |          |  |  |  |
| WOTHT  | CPI                  | % Change | CPI   | % Change | CPI   | % Change | CPI     | % Change |  |  |  |
| Apr 16 | 128.3                | 1.7      | 135.1 | 1.5      | 135.0 | 1.7      | 135.5   | 1.4      |  |  |  |
| May 16 | 128.8                | 1.5      | 135.6 | 1.5      | 135.4 | 1.6      | 135.9   | 1.3      |  |  |  |
| Jun 16 | 129.1                | 1.5      | 136.3 | 1.3      | 136.2 | 1.6      | 136.6   | 1.2      |  |  |  |
| Jul 1