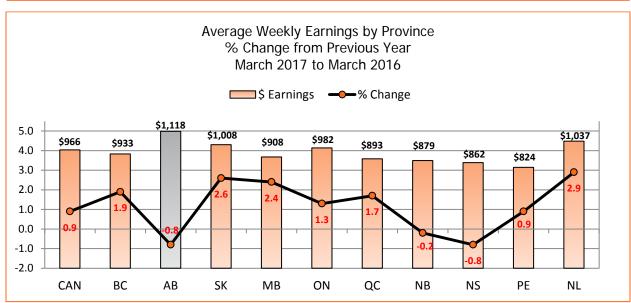

### In this Issue:

- 2 Alberta Settlements
- 5 Current & Upcoming Collective Bargaining
- 9 Essential Services Bargaining Relationships
- 11 Wage Settlements in Alberta Sector Wage Changes
- 12 Wage Settlements in Alberta Industry Wage Changes
- 13 Average Weekly Earnings [AWE], Dec 2016
- 14 Consumer Price Index [CPI], Jan 2017
- 15 CPI and AWE Comparison, Jan 2017
- 16 Union Data Employees, Collective Agreements
- 17 Abbreviations / Acronyms Listing
- 18 Resource List