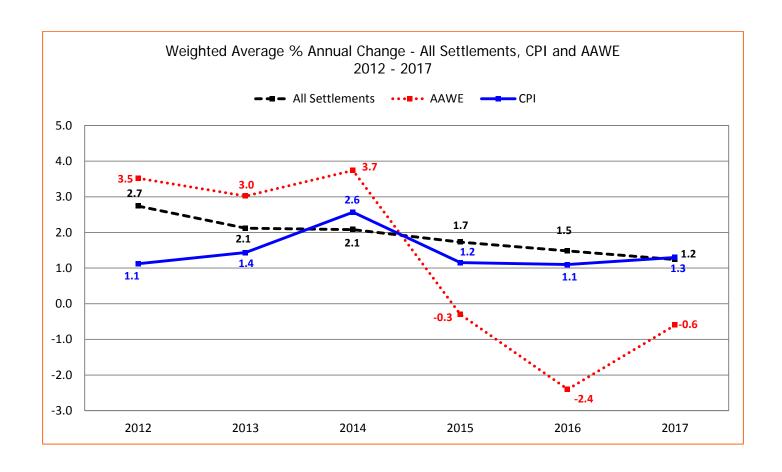

Information presented is from agreements with 100 or more employees with expiry dates up to May 31, 2017.

| Health Care and Social Assistance                                                   |                                                 |                                         |                  |                          |
|-------------------------------------------------------------------------------------|-------------------------------------------------|-----------------------------------------|------------------|--------------------------|
| EMPLOYER                                                                            | UNION                                           | EXPIRY                                  | EMPLOYEES        | STATUS                   |
| Alberta Health Services                                                             | UNA                                             | 2017-03-31                              | 28,353           | Bargaining               |
| Alberta Health Services – ANC                                                       | AUPE<br>AUPE                                    | 2017-03-31                              | 14,405           | Dorgoining               |
| Alberta Health Services – GSS<br>Alberta Health Services – PMP/PMT                  | HSAA                                            | 2017-03-31<br>2017-03-31                | 28,000<br>18,930 | Bargaining<br>Bargaining |
| Associated Ambulance & Services (Whitecourt)                                        | HSAA                                            | 2017-03-31                              | 151              | Darganing                |
| Bethany Nursing Home – Bashaw Meadows                                               | AUPE                                            | 2017-03-31                              | 374              |                          |
| Brenda Strafford Foundation - Clifton Manor                                         | AUPE                                            | 2015-03-31                              | 211              | Mediation                |
| Canadian Blood Services                                                             | CUPE Local 1846                                 | 2017-03-31                              | 146              |                          |
| Canadian Blood Services - Techs                                                     | HSAA                                            | 2017-03-31                              | 275              |                          |
| Capital Care<br>Capital Care - PMP/PMT                                              | UNA<br>HSAA                                     | 2017-03-31<br>2017-03-31                | 325<br>154       |                          |
| Capital Care - PMP/PMT<br>Carewest – ANC                                            | AUPE                                            | 2017-03-31                              | 1,271            | Bargaining               |
| CBI Home Health                                                                     | AUPE                                            | 1 <sup>st</sup> agreement               | 512              | Mediation                |
| Chantelle Management – Sunset Manor, Innisfail                                      | AUPE                                            | Ü                                       |                  |                          |
| Country Manor                                                                       | AUPE                                            | 2017-02-01                              | 123              |                          |
| Club Sierra Lifestyles at River Ridge                                               | Steelworkers Local 1-207                        | 2017-03-31                              | 100              |                          |
| Covenant Health                                                                     | UNA                                             | 2017-03-31                              | 2,876            |                          |
| Covenant Health - ANC                                                               | AUPE<br>CUPE Local 41                           | 2015-03-31<br>2017-03-31                | 2,157            | Mediation                |
| Covenant Health - Edmonton General, Grey Nuns<br>Covenant Health - GSS              | AUPE                                            | 2017-03-31                              | 1,109<br>510     |                          |
| Covenant Health - 933                                                               | HSAA                                            | 2017-03-31                              | 1,314            |                          |
| Covenant Health - Youville Homes of St. Albert                                      | Steelworkers Local 1-207                        | 2017-03-31                              | 190              |                          |
| DynaLIFE DX                                                                         | HSAA                                            | 2017-03-31                              | 1,037            |                          |
| Educating & Employing Entities                                                      | Professional Association of Resident Physicians | 2015-06-30                              | 1,600            | Bargaining               |
| Excel Resources - Balwin Villa, Grand Manor                                         | UFCW Local 401                                  | 2017-03-31                              | 152              |                          |
| Good Samaritan Society - Dr. Gerald Zetter                                          | CUPE Local 1031                                 | 2016-06-30                              | 120              | Bargaining               |
| Good Samaritan Society - Multi Facility Park Place Seniors Living - Devonshire Care | UNA                                             | 2017-03-31                              | 133              |                          |
| Centre                                                                              | AUPE                                            | 2017-03-31                              | 176              |                          |
| Park Place Seniors Living - Hardisty Care Centre                                    | AUPE                                            | 2017-03-31                              | 111              |                          |
| Prairie Emergency Medical Systems                                                   | HSAA                                            | 2017-03-31                              | 117              |                          |
| Revera - McKenzie Towne                                                             | CUPE Local 8                                    | 2016-10-31                              | 137              |                          |
| Symphony Senior Living - Aspen Ridge                                                | AUPE                                            | 2016-01-31                              | 107              | Bargaining               |
| Travois Holdings - Mayfair Care Centre                                              | CLAC Local 301, Health Care & Service           | 2017-03-31                              | 130              |                          |
| Triple A Living Communities – Monterey Place<br>Well Being Services – Millrise      | AUPE<br>AUPE                                    | 2017-04-04<br>1 <sup>st</sup> agreement | 133<br>245       | Mediation                |
| Wood's Homes                                                                        | CUPE Local 4731                                 | 2016-09-30                              | 299              | Wediation                |
| Information and Cultural Industries                                                 |                                                 |                                         |                  |                          |
| EMPLOYER                                                                            | UNION                                           | EXPIRY                                  | EMPLOYEES        | STATUS                   |
| Yellow Pages Group - Sales                                                          | IBEW Local 2228                                 | 2015-12-31                              | 112              | Bargaining               |
| Manufacturing                                                                       |                                                 |                                         |                  |                          |
| EMPLOYER                                                                            | UNION                                           | EXPIRY                                  | EMPLOYEES        | STATUS                   |
| Agropur Cooperative – Milk Plant                                                    | UFCW Local 401                                  | 2016-05-07                              | 106              | Mediation                |
| Air Liquide Canada                                                                  | Unifor Local 777                                | 2017-01-31                              | 134              |                          |
| ATCO Structures & Logistics                                                         | Carpenters Local 2010                           | 2017-05-31                              | 140              |                          |
| Building Products of Canada                                                         | CEP Local 777                                   | 2017-05-14                              | 120              |                          |
| Cameron Canada                                                                      | Boilermakers Local 146                          | 2017-01-31                              | 134              |                          |
| Cargill<br>Cavendish Farms – Potatoes                                               | UFCW Local 1118<br>UFCW Local 401               | 2016-12-31<br>2017-02-28                | 1,842<br>124     |                          |
| ConAgra - Lamb Weston Division                                                      | Steelworkers Local 1-207                        | 2017-02-28                              | 249              |                          |
| EVRAZ                                                                               | Steelworkers Local 6673                         | 2016-07-31                              | 160              | Mediation                |
| EVRAZ                                                                               | Unifor Local 551                                | 2016-01-31                              | 131              | Bargaining               |
| Imperial Oil - Strathcona Refinery                                                  | Unifor Local 21A                                | 2016-01-31                              | 207              | Mediation                |
| Kawneer Company Canada                                                              | Unifor Local 99                                 | 2017-02-28                              | 171              |                          |
| Kiewit Energy Fabricators                                                           | CLAC Local 63 – Construction                    | 2016-02-15                              | 140              |                          |
| Labatt Alberta Brewery                                                              | Unifor Local 250A                               | 2017-03-22                              | 171              |                          |
| Lafarge Canada - Precast<br>Ply Gem Canada – Gienow Canada                          | Carpenters Local 2010<br>Carpenters Local 2010  | 2017-05-31<br>2017-06-30                | 135<br>360       | Mediation                |
| Prudential Steel                                                                    | Steelworkers Local 7226                         | 2017-06-30                              | 301              | weuldtioff               |
| Sobeys West - Calgary Refrigerated Warehouse                                        |                                                 |                                         |                  |                          |
| & Commissary                                                                        | UFCW Local 401                                  | 2016-08-27                              | 262              |                          |
| Pargaining Undata May 2017                                                          |                                                 |                                         |                  |                          |