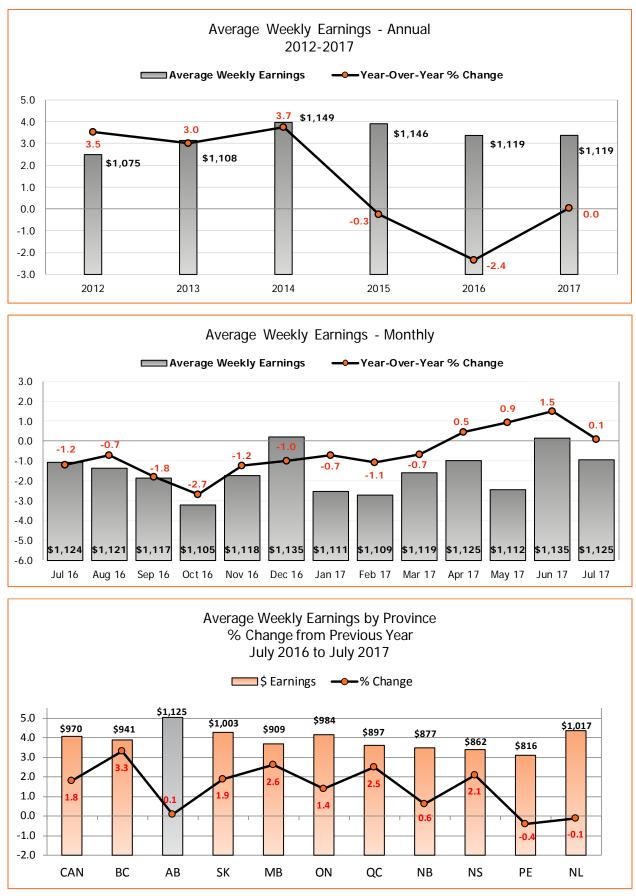

| 21    | 25,993  | 3.12 | 23    | 23,483  | 3.43  | 21   | 14,284  | 2.81 | 12   | 5,160  | 1.88 |
| Transportation & Warehousing                                         | 48    | 4,680   | 1.97 | 49    | 4,760   | 1.00  | 32   | 3,326   | 1.44 | 17   | 966    | 1.08 |
| Utilities                                                            | 27    | 8,823   | 3.44 | 24    | 8,742   | 3.23  | 17   | 5,141   | 2.39 | 9    | 2,585  | 2.24 |
| Wholesale Trade                                                      | 26    | 4,580   | 2.94 | 24    | 4,634   | 0.69  | 16   | 3,665   | 0.99 | 10   | 2,812  | 1.25 |
| All Settlements                                                      | 1,178 | 446,701 | 1.72 | 1,136 | 433,158 | 1.46  | 754  | 231,735 | 1.24 | 328  | 50,434 | 2.02 |





Average Weekly Earnings Alberta (AWEA)\*

\*To date preliminary figures. Graph data available upon request. <sup>1</sup> Year over Year % Change (Monthly) - (Current month AWEA - Same month previous year AAWE)/Same month previous year AWEA x 100 <sup>2</sup> Year over Year % Change (Annual) - (Ave. of current year AWEA - Ave. of previous year AWEA) / Ave. of previous year AWEA x 100

Source: Statistical data supplied by Statistics Canada



\*Year to date – Graph data available upon request.

<sup>1</sup> Year over Year % Change (Annual) - (Ave. of current year CPI - Ave. of previous year CPI) / Ave. of previous year CPI x 100

<sup>2</sup> Year over Year % Change (Monthly) - (Current month CPI - Same month previous year CPI) / Same month previous year CPI x 100 Source: Statistics Canada