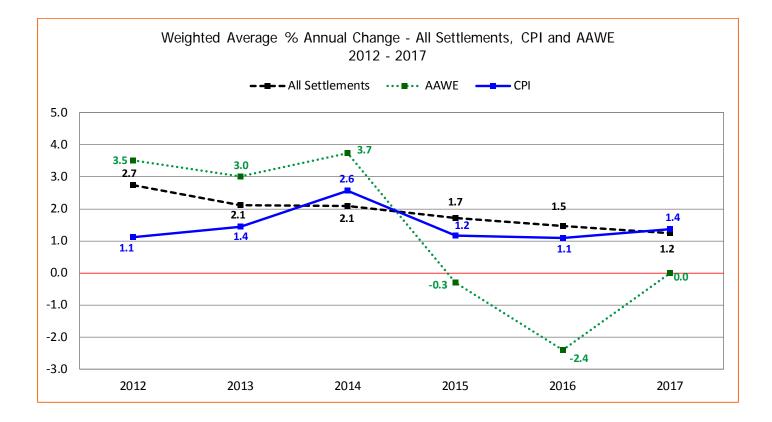

| 21    | 25,993  | 3.12 | 23    | 23,483  | 3.43  | 21   | 14,284  | 2.81 | 12   | 5,160  | 1.88 |
| Transportation & Warehousing                                         | 48    | 4,680   | 1.97 | 49    | 4,760   | 1.00  | 32   | 3,326   | 1.44 | 17   | 966    | 1.08 |
| Utilities                                                            | 27    | 8,823   | 3.44 | 24    | 8,742   | 3.23  | 17   | 5,141   | 2.39 | 9    | 2,585  | 2.24 |
| Wholesale Trade                                                      | 26    | 4,580   | 2.94 | 24    | 4,634   | 0.69  | 16   | 3,665   | 0.99 | 10   | 2,812  | 1.25 |
| All Settlements                                                      | 1,178 | 446,701 | 1.72 | 1,136 | 433,158 | 1.46  | 754  | 231,735 | 1.24 | 328  | 50,434 | 2.02 |





Average Weekly Earnings Alberta (AWEA)\*

\*To date preliminary figures. Graph data available upon request. <sup>1</sup> Year over Year % Change (Monthly) - (Current month AWEA - Same month previous year AAWE)/Same month previous year AWEA x 100 <sup>2</sup> Year over Year % Change (Annual) - (Ave. of current year AWEA - Ave. of previous year AWEA) / Ave. of previous year AWEA x 100

Source: Statistical data supplied by Statistics Canada



\*Year to date – Graph data available upon request.

<sup>1</sup> Year over Year % Change (Annual) - (Ave. of current year CPI - Ave. of previous year CPI) / Ave. of previous year CPI x 100

<sup>2</sup> Year over Year % Change (Monthly) - (Current month CPI - Same month previous year CPI) / Same month previous year CPI x 100 Source: Statistics Cana