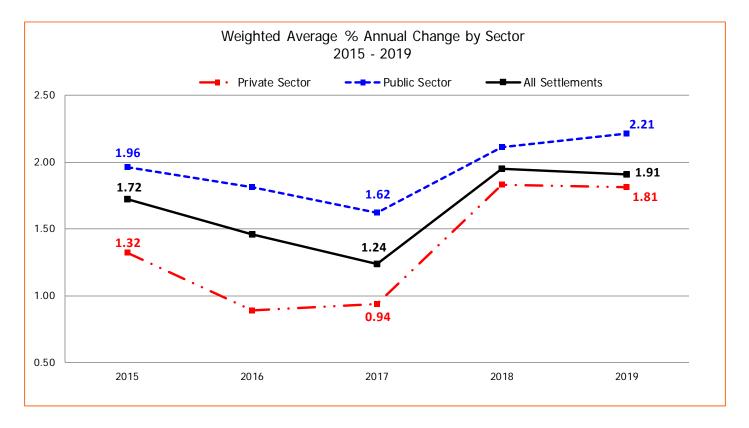

ivate Sector  | 440        | 128,368   | 0.94                                |
| 2017 | Public Sector   | 314        | 103,367   | 1.62                                |
|      | All Settlements | 754        | 231,735   | 1.24                                |
|      | Private Sector  | 204        | 29,734    | 1.83                                |
| 2018 | Public Sector   | 124        | 20,700    | 2.11                                |
|      | All Settlements | 328        | 50,434    | 1.95                                |
|      | Private Sector  | 88         | 9,879     | 1.81                                |
| 2019 | Public Sector   | 30         | 3,343     | 2.21                                |
|      | All Settlements | 118        | 13,222    | 1.91                                |



Details of the calculation methodology can be obtained from the Collective Bargaining Information Services Unit of Alberta Labour by calling (780) 427-8301 or emailing <u>cba.submissions@gov.ab.ca</u>.

#### Wage Settlements in Alberta Weighted Average % Annual Change by Industry

Wage data reflects the average yearly % change taking effect in the indicated year.

|                                                                      |       | 2015    |      |       | 2016    |       |      | 2017    |      |      | 2018   |      |
|----------------------------------------------------------------------|-------|---------|------|-------|---------|-------|------|---------|------|------|--------|------|
| Industry Sector                                                      | CBAS  | EEs