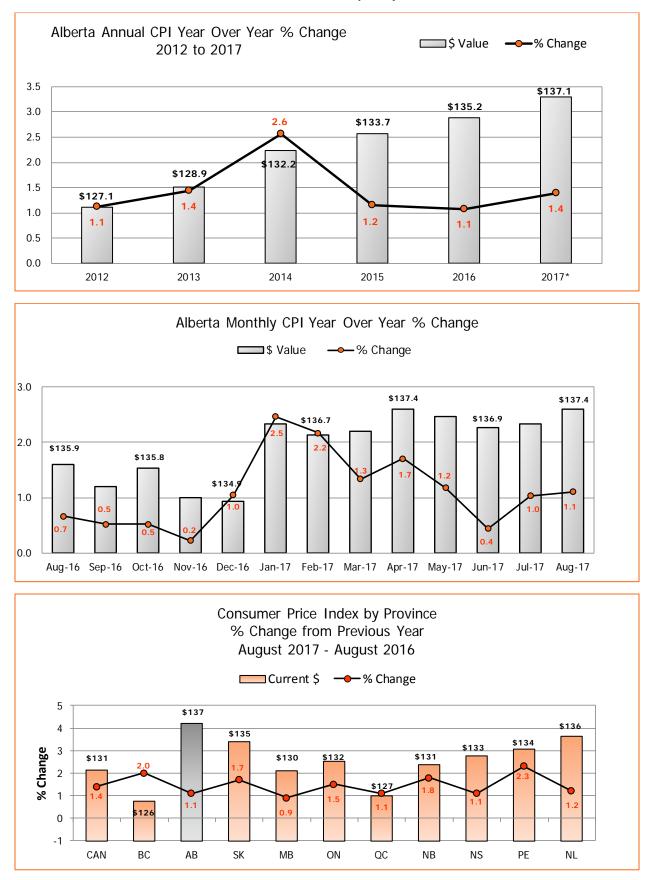

| 2.24 |
| Wholesale Trade                                                      | 26    | 4,580   | 2.94 | 24    | 4,634   | 0.69  | 16   | 3,665   | 0.99 | 10   | 2,812  | 1.25 |
| All Settlements                                                      | 1,178 | 446,701 | 1.72 | 1,136 | 433,158 | 1.46  | 754  | 231,735 | 1.24 | 328  | 50,434 | 2.02 |





Average Weekly Earnings Alberta (AWEA)\*

\*To date preliminary figures. Graph data available upon request. <sup>1</sup> Year over Year % Change (Monthly) - (Current month AWEA - Same month previous year AAWE)/Same month previous year AWEA x 100 <sup>2</sup> Year over Year % Change (Annual) - (Ave. of current year AWEA - Ave. of previous year AWEA) / Ave. of previous year AWEA x 100

Source: Statistical data supplied by Statistics Canada



\*Year to date – Graph data available upon request.

<sup>1</sup> Year over Year % Change (Annual) - (Ave. of current year CPI - Ave. of previous year CPI) / Ave. of previous year CPI x 100

<sup>2</sup> Year over Year % Change (Monthly) - (Current month CPI - Same month previous year CPI) / Same month previous year CPI x 100 Source: Statistics Canada Consumer Price Index

### Alberta CPI and AWE Comparison





|        | Consumer Price Index |          |       |          |       |          |         |          |  |
|--------|----------------------|----------|-------|----------|-------|----------|---------|----------|--|
| Month  | Canada               |          | Alb   | oerta    | Edm   | onton    | Calgary |          |  |
| wonth  | CPI                  | % Change | CPI   | % Change