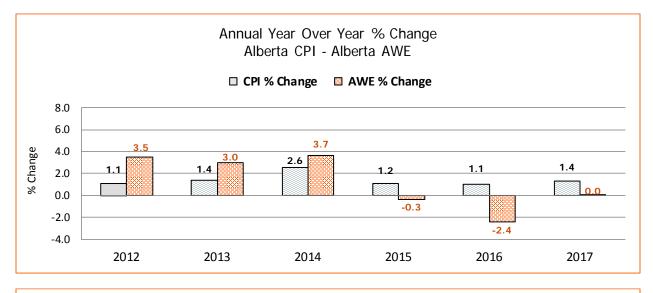

minary figures. Graph data available upon request. <sup>1</sup> Year over Year % Change (Monthly) - (Current month AWEA - Same month previous year AAWE)/Same month previous year AWEA x 100 <sup>2</sup> Year over Year % Change (Annual) - (Ave. of current year AWEA - Ave. of previous year AWEA) / Ave. of previous year AWEA x 100

Source: Statistical data supplied by Statistics Canada



\*Year to date – Graph data available upon request.

<sup>1</sup> Year over Year % Change (Annual) - (Ave. of current year CPI - Ave. of previous year CPI) / Ave. of previous year CPI x 100

<sup>2</sup> Year over Year % Change (Monthly) - (Current month CPI - Same month previous year CPI) / Same month previous year CPI x 100 Source: Statistics Canada Consumer Price Index

### Alberta CPI and AWE Comparison





|        | Consumer Price Index |          |       |          |       |          |         |          |  |
|--------|----------------------|----------|-------|----------|-------|----------|---------|----------|--|
| Month  | Canada               |          | Alb   | oerta    | Edm   | onton    | Calgary |          |  |
| wonth  | CPI                  | % Change | CPI   | % Change | CPI   | % Change | CPI     | % Change |  |
| Aug 16 | 128.7                | 1.1      | 135.9 | 0.7      | 135.6 | 0.7      | 136.3   | 0.6      |  |
| Sep 16 | 128.8                | 1.3      | 135.3 | 0.5      | 135.2 | 0.6      | 135.7   | 0.4      |  |
| Oct 16 | 129.1                | 1.5      | 135.8 | 0.5      | 135.7 | 0.7      | 136.3   | 0.4      |  |
| Nov 16 | 128.6                | 1.2      | 13