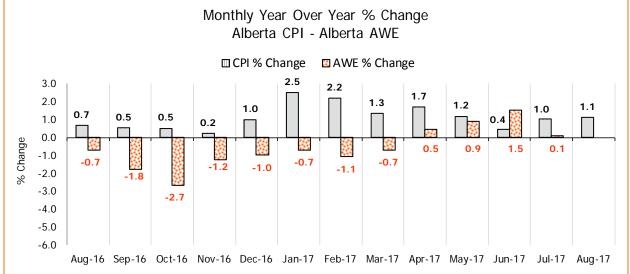

nary figures. Graph data available upon request. <sup>1</sup> Year over Year % Change (Monthly) - (Current month AWEA - Same month previous year AAWE)/Same month previous year AWEA x 100 <sup>2</sup> Year over Year % Change (Annual) - (Ave. of current year AWEA - Ave. of previous year AWEA) / Ave. of previous year AWEA x 100

Source: Statistical data supplied by Statistics Canada



\*Year to date – Graph data available upon request.

<sup>1</sup> Year over Year % Change (Annual) - (Ave. of current year CPI - Ave. of previous year CPI) / Ave. of previous year CPI x 100

<sup>2</sup> Year over Year % Change (Monthly) - (Current month CPI - Same month previous year CPI) / Same month previous year CPI x 100 Source: Statistics Canada Consumer Price Index

### Alberta CPI and AWE Comparison





|        | Consumer Price Index |          |       |          |       |          |         |          |  |
|--------|----------------------|----------|-------|----------|-------|----------|---------|----------|--|
| Month  | Canada               |          | Alb   | oerta    | Edm   | onton    | Calgary |          |  |
| wonth  | CPI                  | % Change | CPI   | % Change | CPI   | % Change | CPI     | % Change |  |
| Aug 16 | 128.7                | 1.1      | 135.9 | 0.7      | 135.6 | 0.7      | 136.3   | 0.6      |  |
| Sep 16 | 128.8                | 1.3      | 135.3 | 0.5      | 135.2 | 0.6      | 135.7   | 0.4      |  |
| Oct 16 | 129.1                | 1.5      | 135.8 | 0.5      | 135.7 | 0.7      | 136.3   | 0.4      |  |
| Nov 16 | 128.6                | 1.2      | 135.