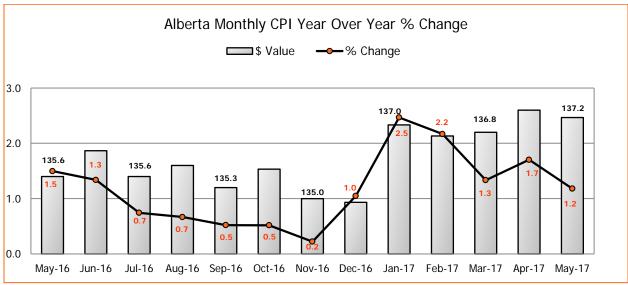

Information presented is from agreements with 100 or more employees with expiry dates up to June 30, 2017. Essential Services Relationships [ES] indicated with  $\sqrt{\phantom{a}}$ 

| Educational Services                                                                                                               |                                     |                          |                  |              |                |
|------------------------------------------------------------------------------------------------------------------------------------|-------------------------------------|--------------------------|------------------|--------------|----------------|
| EMPLOYER                                                                                                                           | UNION                               | EXPIRY                   | <b>EMPLOYEES</b> | ES           | STATUS         |
| Living Waters Catholic Regional Division No. 42                                                                                    | AUPE                                | 2016-08-31               | 134              |              | Mediation      |
| Livingstone Range School Division No. 68                                                                                           | CUPE Local 2133                     | 2016-08-31               | 110              |              | Bargainin      |
| Medicine Hat College                                                                                                               | AUPE                                | 2017-06-30               | 163              | $\checkmark$ | g              |
| Mount Royal University                                                                                                             | Mount Royal Staff Association       | 2017-06-30               | 678              | Ý            |                |
| NAIT                                                                                                                               | AUPE                                | 2017-06-30               | 1,100            | ·<br>√       |                |
| NorQuest College                                                                                                                   | AUPE                                | 2017-06-30               | 224              | ý            |                |
| Northern Lakes College                                                                                                             | AUPE                                | 2017-06-30               | 109              | ý            |                |
| Northern Lakes College                                                                                                             | Faculty Association                 | 2016-06-30               | 130              | v<br>√       | Bargaining     |
| Olds College                                                                                                                       | AUPE                                | 2017-06-30               | 200              | √            | Dai gairiiri   |
| Portage College                                                                                                                    | AUPE                                | 2016-06-30               | 126              | √            | Bargaining     |
| Portage College                                                                                                                    | Portage College Faculty Association | 2017-06-30               | 102              | v<br>√       | Dai gaii iii i |
| Prairie Land Regional Division No. 25                                                                                              | CUPE Local 5829                     | 2015-08-31               | 160              | ٧            | Mediation      |
| Red Deer College                                                                                                                   | AUPE                                | 2017-06-30               | 250              | $\checkmark$ | Wicdiation     |
| Red Deer College                                                                                                                   | CUPE Local 1445                     | 2017-06-30               | 166              | v<br>√       |                |
| Red Deer College                                                                                                                   | Faculty Association                 | 2016-06-30               | 300              | v<br>√       | Arbitration    |
| SAIT                                                                                                                               | AUPE                                | 2017-06-30               | 700              | v<br>√       | Albittatioi    |
| SAIT                                                                                                                               |                                     |                          | 660              |              |                |
|                                                                                                                                    | SAIT Academic Faculty Association   | 2017-06-30               |                  | √<br>-/      |                |
| St. Albert Public School District No. 5565                                                                                         | CUPE Local 1099                     | 2016-08-31               | 249              | √,           | NA1! - 4!      |
| Sturgeon School Division No. 24                                                                                                    | CUPE Local 4625                     | 2016-08-31               | 165              | √,           | Mediation      |
| University of Calgary                                                                                                              | Faculty Association                 | 2017-06-30               | 2,300            | √,           |                |
| University of Lethbridge                                                                                                           | AUPE                                | 2017-06-30               | 510              | √            |                |
| Health Care and Social Assistance                                                                                                  |                                     |                          |                  |              |                |
| EMPLOYER                                                                                                                           | UNION                               | EXPIRY                   | EMPLOYEES        | ES           | STATUS         |
| Alberta Health Services                                                                                                            | UNA                                 | 2017-03-31               | 28,353           | $\checkmark$ | Bargaining     |
| Alberta Health Services – ANC                                                                                                      | AUPE                                | 2017-03-31               | 14,405           | $\checkmark$ |                |
| Alberta Health Services – GSS                                                                                                      | AUPE                                | 2017-03-31               | 28,000           | $\checkmark$ | Bargaining     |
| Alberta Health Services – PMP/PMT                                                                                                  | HSAA                                | 2017-03-31               | 18,930           | $\checkmark$ | Bargaining     |
| Associated Ambulance & Services (Whitecourt)                                                                                       | HSAA                                | 2017-03-31               | 151              |              |                |
| Bethany Nursing Home – Bashaw Meadows                                                                                              | AUPE                                | 2017-03-31               | 374              | $\checkmark$ |                |
| Calgary Laboratory Services                                                                                                        | HSAA                                | 2017-06-30               | 1,641            |              |                |
| Canadian Blood Services                                                                                                            | CUPE Local 1846                     | 2017-03-31               | 146              | Ý            |                |
| Canadian Blood Services - Techs                                                                                                    | HSAA                                | 2017-03-31               | 275              | ·<br>√       |                |
| Capital Care                                                                                                                       | UNA                                 | 2017-03-31               | 325              | ý            |                |
| Capital Care - ANC                                                                                                                 | AUPE                                | 2017-06-30               | 1,446            | √            |                |
| Capital Care - Dickensfield, Norwood                                                                                               | CUPE Local 1158                     | 2017-06-30               | 435              | v            |                |
| Capital Care - GSS - Grandview, Kipnes,                                                                                            | 001 E 20001 1130                    | 2017 00 30               | 400              | v<br>√       |                |
| Strathcona, Lynnwood                                                                                                               | AUPE                                | 2017-06-30               | 550              | V            |                |
| Capital Care - PMP/PMT                                                                                                             | HSAA                                | 2017-03-31               | 154              | $\checkmark$ |                |
| ·                                                                                                                                  | AUPE                                |                          | 1,271            |              | Bargaining     |
| Carewest – ANC                                                                                                                     | AUPE                                | 2015-06-30               |                  | √<br>-/      | Daryanını      |
| Carewest - GSS                                                                                                                     |                                     | 2017-06-30               | 430              | √<br>-/      |                |
| Carewest - PMP/PMT                                                                                                                 | HSAA                                | 2017-06-30               | 180              | $\sqrt{}$    |                |
| CBI Home Health                                                                                                                    | AUPE                                | 1 <sup>st</sup> CBA      | 512              | √,           | Mediation      |
| Chantelle Management - Grande Prairie Care                                                                                         | CUPE Local 2158                     | 2017-06-30               | 125              | V            |                |
| Centre                                                                                                                             |                                     |                          |                  | ,            |                |
| Chantelle Management – Sunset Manor, Innisfail                                                                                     | AUPE                                | 2017-02-01               | 123              | √            |                |
| Country Manor                                                                                                                      |                                     |                          |                  | ,            |                |
| Club Sierra Lifestyles at River Ridge                                                                                              | Steelworkers Local 1-207            | 2017-03-31               | 100              | √,           |                |
| Covenant Health                                                                                                                    | UNA                                 | 2017-03-31               | 2,876            | √,           |                |
| Covenant Health – ANC                                                                                                              | AUPE                                | 2017-03-31               | 2,157            | √            |                |
| Covenant Health - Edmonton General, Grey Nuns                                                                                      | CUPE Local 41                       | 2017-03-31               | 1,109            | √            |                |
| Covenant Health – GSS                                                                                                              | AUPE                                | 2017-03-31               | 510              | √            |                |
| Covenant Health - PMP/PMT                                                                                                          | HSAA                                | 2017-03-31               | 1,314            | $\checkmark$ |                |
| Covenant Health - Youville Homes of St. Albert                                                                                     | Steelworkers Local 1-207            | 2017-03-31               | 190              | $\checkmark$ |                |
| DynaLIFE DX                                                                                                                        | HSAA                                | 2017-03-31               | 1,037            | $\checkmark$ |                |
| Educating & Employing Entities                                                                                                     | Prof Assn of Resident Physicians    | 2015-06-30               | 1,600            |              | Bargaining     |
| Excel Resources - Balwin Villa, Grand Manor                                                                                        | UFCW Local 401                      | 2017-03-31               | 152              | $\checkmark$ |                |
| Good Samaritan Society - Dr. Gerald Zetter                                                                                         | CUPE Local 1031                     | 2016-06-30               | 120              | V            | Bargaining     |
| dood Samantan Society - Dr. Gerald Zetter                                                                                          | AUPE                                | 2017-06-30               | 1,526            | ·<br>√       | <i>3</i>       |
| <b>3</b>                                                                                                                           |                                     |                          |                  |              |                |
| Good Samaritan Society - Multi Facility                                                                                            |                                     | 2017-03-31               | 133              | 7/           |                |
| Good Samaritan Society - Multi Facility<br>Good Samaritan Society - Multi Facility                                                 | UNA                                 | 2017-03-31<br>2017-06-30 | 133<br>145       | √<br>√       |                |
| Good Samaritan Society - Multi Facility<br>Good Samaritan Society - Multi Facility<br>Good Samaritan Society - South Ridge Village | UNA<br>Steelworkers Local 1-207     | 2017-06-30               | 145              | √,           |                |
| Good Samaritan Society - Multi Facility<br>Good Samaritan Society - Multi Facility                                                 | UNA                                 |                          |                  | ,            |                |