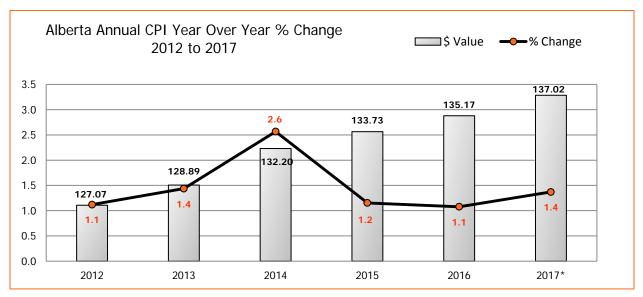

Information presented is from agreements with 100 or more employees with expiry dates up to June 30, 2017. Essential Services Relationships [ES] indicated with  $\sqrt{\phantom{a}}$ 

| Educational Services                                                                                                               |                                     |                          |                  |              |                |
|------------------------------------------------------------------------------------------------------------------------------------|-------------------------------------|--------------------------|------------------|--------------|----------------|
| EMPLOYER                                                                                                                           | UNION                               | EXPIRY                   | <b>EMPLOYEES</b> | ES           | STATUS         |
| Living Waters Catholic Regional Division No. 42                                                                                    | AUPE                                | 2016-08-31               | 134              |              | Mediation      |
| Livingstone Range School Division No. 68                                                                                           | CUPE Local 2133                     | 2016-08-31               | 110              |              | Bargainin      |
| Medicine Hat College                                                                                                               | AUPE                                | 2017-06-30               | 163              | $\checkmark$ | g              |
| Mount Royal University                                                                                                             | Mount Royal Staff Association       | 2017-06-30               | 678              | Ý            |                |
| NAIT                                                                                                                               | AUPE                                | 2017-06-30               | 1,100            | ·<br>√       |                |
| NorQuest College                                                                                                                   | AUPE                                | 2017-06-30               | 224              | ý            |                |
| Northern Lakes College                                                                                                             | AUPE                                | 2017-06-30               | 109              | ý            |                |
| Northern Lakes College                                                                                                             | Faculty Association                 | 2016-06-30               | 130              | v<br>√       | Bargaining     |
| Olds College                                                                                                                       | AUPE                                | 2017-06-30               | 200              | √            | Dai gairiiri   |
| Portage College                                                                                                                    | AUPE                                | 2016-06-30               | 126              | √            | Bargaining     |
| Portage College                                                                                                                    | Portage College Faculty Association | 2017-06-30               | 102              | v<br>√       | Dai gaii iii i |
| Prairie Land Regional Division No. 25                                                                                              | CUPE Local 5829                     | 2015-08-31               | 160              | ٧            | Mediation      |
| Red Deer College                                                                                                                   | AUPE                                | 2017-06-30               | 250              | $\checkmark$ | Wicdiation     |
| Red Deer College                                                                                                                   | CUPE Local 1445                     | 2017-06-30               | 166              | v<br>√       |                |
| Red Deer College                                                                                                                   | Faculty Association                 | 2016-06-30               | 300              | v<br>√       | Arbitration    |
| SAIT                                                                                                                               | AUPE                                | 2017-06-30               | 700              | v<br>√       | Albittatioi    |
| SAIT                                                                                                                               |                                     |                          | 660              |              |                |
|                                                                                                                                    | SAIT Academic Faculty Association   | 2017-06-30               |                  | √<br>-/      |                |
| St. Albert Public School District No. 5565                                                                                         | CUPE Local 1099                     | 2016-08-31               | 249              | √,           | NA1! - 4!      |
| Sturgeon School Division No. 24                                                                                                    | CUPE Local 4625                     | 2016-08-31               | 165              | √,           | Mediation      |
| University of Calgary                                                                                                              | Faculty Association                 | 2017-06-30               | 2,300            | √,           |                |
| University of Lethbridge                                                                                                           | AUPE                                | 2017-06-30               | 510              | √            |                |
| Health Care and Social Assistance                                                                                                  |                                     |                          |                  |              |                |
| EMPLOYER                                                                                                                           | UNION                               | EXPIRY                   | EMPLOYEES        | ES           | STATUS         |
| Alberta Health Services                                                                                                            | UNA                                 | 2017-03-31               | 28,353           | $\checkmark$ | Bargaining     |
| Alberta Health Services – ANC                                                                                                      | AUPE                                | 2017-03-31               | 14,405           | $\checkmark$ |                |
| Alberta Health Services – GSS                                                                                                      | AUPE                                | 2017-03-31               | 28,000           | $\checkmark$ | Bargaining     |
| Alberta Health Services – PMP/PMT                                                                                                  | HSAA                                | 2017-03-31               | 18,930           | $\checkmark$ | Bargaining     |
| Associated Ambulance & Services (Whitecourt)                                                                                       | HSAA                                | 2017-03-31               | 151              |              |                |
| Bethany Nursing Home – Bashaw Meadows                                                                                              | AUPE                                | 2017-03-31               | 374              | $\checkmark$ |                |
| Calgary Laboratory Services                                                                                                        | HSAA                                | 2017-06-30               | 1,641            |              |                |
| Canadian Blood Services                                                                                                            | CUPE Local 1846                     | 2017-03-31               | 146              | Ý            |                |
| Canadian Blood Services - Techs                                                                                                    | HSAA                                | 2017-03-31               | 275              | ·<br>√       |                |
| Capital Care                                                                                                                       | UNA                                 | 2017-03-31               | 325              | ý            |                |
| Capital Care - ANC                                                                                                                 | AUPE                                | 2017-06-30               | 1,446            | √            |                |
| Capital Care - Dickensfield, Norwood                                                                                               | CUPE Local 1158                     | 2017-06-30               | 435              | v            |                |
| Capital Care - GSS - Grandview, Kipnes,                                                                                            | 001 E 20001 1130                    | 2017 00 30               | 400              | v<br>√       |                |
| Strathcona, Lynnwood                                                                                                               | AUPE                                | 2017-06-30               | 550              | V            |                |
| Capital Care - PMP/PMT                                                                                                             | HSAA                                | 2017-03-31               | 154              | $\checkmark$ |                |
| ·                                                                                                                                  | AUPE                                |                          | 1,271            |              | Bargaining     |
| Carewest – ANC                                                                                                                     | AUPE                                | 2015-06-30               |                  | √<br>-/      | Daryanını      |
| Carewest - GSS                                                                                                                     |                                     | 2017-06-30               | 430              | √<br>-/      |                |
| Carewest - PMP/PMT                                                                                                                 | HSAA                                | 2017-06-30               | 180              | $\sqrt{}$    |                |
| CBI Home Health                                                                                                                    | AUPE                                | 1 <sup>st</sup> CBA      | 512              | √,           | Mediation      |
| Chantelle Management - Grande Prairie Care                                                                                         | CUPE Local 2158                     | 2017-06-30               | 125              | V            |                |
| Centre                                                                                                                             |                                     |                          |                  | ,            |                |
| Chantelle Management – Sunset Manor, Innisfail                                                                                     | AUPE                                | 2017-02-01               | 123              | √            |                |
| Country Manor                                                                                                                      |                                     |                          |                  | ,            |                |
| Club Sierra Lifestyles at River Ridge                                                                                              | Steelworkers Local 1-207            | 2017-03-31               | 100              | √,           |                |
| Covenant Health                                                                                                                    | UNA                                 | 2017-03-31               | 2,876            | √,           |                |
| Covenant Health – ANC                                                                                                              | AUPE                                | 2017-03-31               | 2,157            | √            |                |
| Covenant Health - Edmonton General, Grey Nuns                                                                                      | CUPE Local 41                       | 2017-03-31               | 1,109            | √            |                |
| Covenant Health – GSS                                                                                                              | AUPE                                | 2017-03-31               | 510              | √            |                |
| Covenant Health - PMP/PMT                                                                                                          | HSAA                                | 2017-03-31               | 1,314            | $\checkmark$ |                |
| Covenant Health - Youville Homes of St. Albert                                                                                     | Steelworkers Local 1-207            | 2017-03-31               | 190              | $\checkmark$ |                |
| DynaLIFE DX                                                                                                                        | HSAA                                | 2017-03-31               | 1,037            | $\checkmark$ |                |
| Educating & Employing Entities                                                                                                     | Prof Assn of Resident Physicians    | 2015-06-30               | 1,600            |              | Bargaining     |
| Excel Resources - Balwin Villa, Grand Manor                                                                                        | UFCW Local 401                      | 2017-03-31               | 152              | $\checkmark$ |                |
| Good Samaritan Society - Dr. Gerald Zetter                                                                                         | CUPE Local 1031                     | 2016-06-30               | 120              | V            | Bargaining     |
| dood Samantan Society - Dr. Gerald Zetter                                                                                          | AUPE                                | 2017-06-30               | 1,526            | ·<br>√       | <i>3</i>       |
| <b>3</b>                                                                                                                           |                                     |                          |                  |              |                |
| Good Samaritan Society - Multi Facility                                                                                            |                                     | 2017-03-31               | 133              | 7/           |                |
| Good Samaritan Society - Multi Facility<br>Good Samaritan Society - Multi Facility                                                 | UNA                                 | 2017-03-31<br>2017-06-30 | 133<br>145       | √<br>√       |                |
| Good Samaritan Society - Multi Facility<br>Good Samaritan Society - Multi Facility<br>Good Samaritan Society - South Ridge Village | UNA<br>Steelworkers Local 1-207     | 2017-06-30               | 145              | √,           |                |
| Good Samaritan Society - Multi Facility<br>Good Samaritan Society - Multi Facility                                                 | UNA                                 |                          |                  | ,            |                |