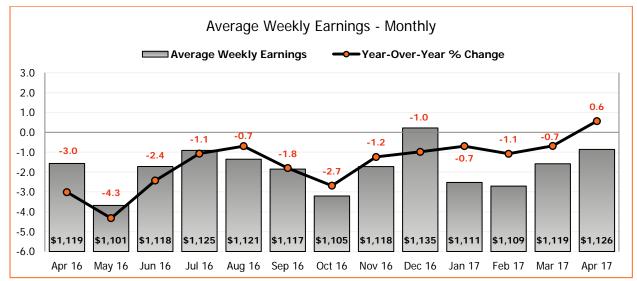

3  | 3.43  | 20   | 14,273  | 2.80  | 11   | 5,149  | 1.88 |
| Transportation & Warehousing                                         | 48    | 4,680   | 1.97 | 48    | 4,531   | 1.00  | 30   | 3,085   | 1.47  | 16   | 954    | 1.08 |
| Utilities                                                            | 27    | 8,823   | 3.44 | 24    | 8,740   | 3.23  | 15   | 4,899   | 2.44  | 8    | 2,362  | 2.29 |
| Wholesale Trade                                                      | 26    | 4,580   | 2.94 | 24    | 4,625   | 0.69  | 16   | 3,656   | 0.98  | 10   | 2,803  | 1.25 |
| All Settlements                                                      | 1,166 | 445,135 | 1.72 | 1,098 | 430,179 | 1.46  | 667  | 211,785 | 1.21  | 275  | 45,036 | 2.03 |



### Average Weekly Earnings Alberta (AWEA)\*







<sup>\*</sup>To date preliminary figures. Graph data available upon request.

Source: Statistical data supplied by Statistics Canada

<sup>17</sup> Year over Year % Change (Monthly) - (Current month AWEA - Same month previous year AAWE)/Same month previous year AWEA x 100 2 Year over Year % Change (Annual) - (Ave. of current year AWEA - Ave. of previous year AWEA) / Ave. of previous year AWEA x 100

### Consumer Price Index (CPI), 2002=100







<sup>\*</sup>Year to date – Graph data available upon request.

 $<sup>^{1}</sup>$  Year over Year % Change (Annual) - (Ave. of current year CPI - Ave. of previous year CPI) / Ave. of previous year CPI x 100

<sup>&</sup>lt;sup>2</sup> Year over Year % Change (Monthly) - (Current month CPI - Same month previous year CPI) / Same month previous