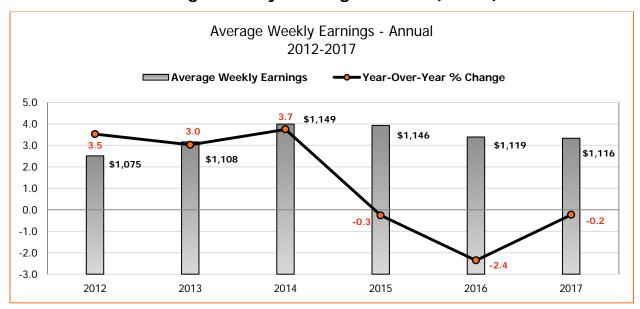

483  | 3.43  | 20   | 14,273  | 2.80  | 11   | 5,149  | 1.88 |
| Transportation & Warehousing                                         | 48    | 4,680   | 1.97 | 48    | 4,531   | 1.00  | 30   | 3,085   | 1.47  | 16   | 954    | 1.08 |
| Utilities                                                            | 27    | 8,823   | 3.44 | 24    | 8,740   | 3.23  | 15   | 4,899   | 2.44  | 8    | 2,362  | 2.29 |
| Wholesale Trade                                                      | 26    | 4,580   | 2.94 | 24    | 4,625   | 0.69  | 16   | 3,656   | 0.98  | 10   | 2,803  | 1.25 |
| All Settlements                                                      | 1,166 | 445,135 | 1.72 | 1,098 | 430,179 | 1.46  | 667  | 211,785 | 1.21  | 275  | 45,036 | 2.03 |



### Average Weekly Earnings Alberta (AWEA)\*







<sup>\*</sup>To date preliminary figures. Graph data available upon request.

Source: Statistical data supplied by Statistics Canada

<sup>17</sup> Year over Year % Change (Monthly) - (Current month AWEA - Same month previous year AAWE)/Same month previous year AWEA x 100 2 Year over Year % Change (Annual) - (Ave. of current year AWEA - Ave. of previous year AWEA) / Ave. of previous year AWEA x 100

### Consumer Price Index (CPI), 2002=100







<sup>\*</sup>Year to date – Graph data available upon request.

 $<sup>^{1}</sup>$  Year over Year % Change (Annual) - (Ave. of current year CPI - Ave. of previous year CPI) / Ave. of previous year CPI x 100

<sup>&</sup>lt;sup>2</sup> Year over Year % Change (Monthly) - (Current month CPI - Same month previous year CPI) / Same month previou