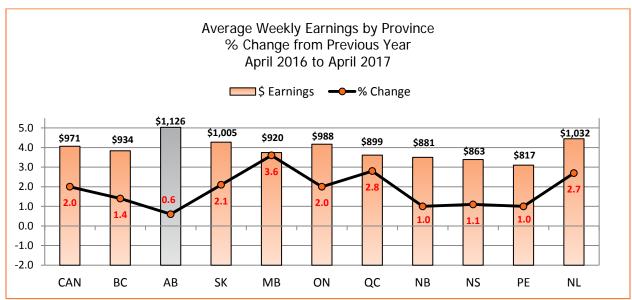

Information presented is from agreements with 100 or more employees with expiry dates up to June 30, 2017. Essential Services Relationships [ES] indicated with  $\sqrt{\phantom{a}}$ 

| Accommodation and Food Services                                       |                                                                                                                                                                                                                                                                                                                                                                                                                                                                                                                                                                                                                                                                                                                                                                                                                                                                                                                                                                                                                                                                                                                                                                                                                                                                                                                                                                                                                                                                                                                                                                                                                                                                                                                                                                                                                                                                                                                                                                                                                                                                                                                                |                          |                  |              |            |
|-----------------------------------------------------------------------|--------------------------------------------------------------------------------------------------------------------------------------------------------------------------------------------------------------------------------------------------------------------------------------------------------------------------------------------------------------------------------------------------------------------------------------------------------------------------------------------------------------------------------------------------------------------------------------------------------------------------------------------------------------------------------------------------------------------------------------------------------------------------------------------------------------------------------------------------------------------------------------------------------------------------------------------------------------------------------------------------------------------------------------------------------------------------------------------------------------------------------------------------------------------------------------------------------------------------------------------------------------------------------------------------------------------------------------------------------------------------------------------------------------------------------------------------------------------------------------------------------------------------------------------------------------------------------------------------------------------------------------------------------------------------------------------------------------------------------------------------------------------------------------------------------------------------------------------------------------------------------------------------------------------------------------------------------------------------------------------------------------------------------------------------------------------------------------------------------------------------------|--------------------------|------------------|--------------|------------|
| EMPLOYER                                                              | UNION                                                                                                                                                                                                                                                                                                                                                                                                                                                                                                                                                                                                                                                                                                                                                                                                                                                                                                                                                                                                                                                                                                                                                                                                                                                                                                                                                                                                                                                                                                                                                                                                                                                                                                                                                                                                                                                                                                                                                                                                                                                                                                                          | EXPIRY                   | <b>EMPLOYEES</b> | ES           | STATUS     |
| ARAMARK Canada – University of Calgary                                | UFCW Local 401                                                                                                                                                                                                                                                                                                                                                                                                                                                                                                                                                                                                                                                                                                                                                                                                                                                                                                                                                                                                                                                                                                                                                                                                                                                                                                                                                                                                                                                                                                                                                                                                                                                                                                                                                                                                                                                                                                                                                                                                                                                                                                                 | 1st CBA                  | 217              |              | Mediation  |
| ARAMARK Remote Workplace Services - MEG<br>Energy Christina Lake Site | UNITE HERE Local 47                                                                                                                                                                                                                                                                                                                                                                                                                                                                                                                                                                                                                                                                                                                                                                                                                                                                                                                                                                                                                                                                                                                                                                                                                                                                                                                                                                                                                                                                                                                                                                                                                                                                                                                                                                                                                                                                                                                                                                                                                                                                                                            | 2017-06-30               | 130              |              |            |
| ATCO Structures & Logistics - Richardson Lodge                        | CLAC Local 301                                                                                                                                                                                                                                                                                                                                                                                                                                                                                                                                                                                                                                                                                                                                                                                                                                                                                                                                                                                                                                                                                                                                                                                                                                                                                                                                                                                                                                                                                                                                                                                                                                                                                                                                                                                                                                                                                                                                                                                                                                                                                                                 | 2017-05-31               | 175              |              |            |
| Chateau Lacombe Hotel                                                 | UNITE HERE Local 47                                                                                                                                                                                                                                                                                                                                                                                                                                                                                                                                                                                                                                                                                                                                                                                                                                                                                                                                                                                                                                                                                                                                                                                                                                                                                                                                                                                                                                                                                                                                                                                                                                                                                                                                                                                                                                                                                                                                                                                                                                                                                                            | 2015-12-31               | 153              |              | Mediation  |
| Civeo Crown Camp - Devon Energy Jackfish Site                         | UFCW Local 401                                                                                                                                                                                                                                                                                                                                                                                                                                                                                                                                                                                                                                                                                                                                                                                                                                                                                                                                                                                                                                                                                                                                                                                                                                                                                                                                                                                                                                                                                                                                                                                                                                                                                                                                                                                                                                                                                                                                                                                                                                                                                                                 | 2017-03-31               | 169              |              |            |
| Compass Group - ESS First North Catering, Firebag                     | UNITE HERE Local 47                                                                                                                                                                                                                                                                                                                                                                                                                                                                                                                                                                                                                                                                                                                                                                                                                                                                                                                                                                                                                                                                                                                                                                                                                                                                                                                                                                                                                                                                                                                                                                                                                                                                                                                                                                                                                                                                                                                                                                                                                                                                                                            | 2017-06-30               | 170              |              |            |
| Compass Group - ESS First North Catering, Suncor                      | UNITE HERE Local 47                                                                                                                                                                                                                                                                                                                                                                                                                                                                                                                                                                                                                                                                                                                                                                                                                                                                                                                                                                                                                                                                                                                                                                                                                                                                                                                                                                                                                                                                                                                                                                                                                                                                                                                                                                                                                                                                                                                                                                                                                                                                                                            | 2017-06-30               | 150              |              |            |
| Based Plant                                                           | UNITE HERE LOCAL 47                                                                                                                                                                                                                                                                                                                                                                                                                                                                                                                                                                                                                                                                                                                                                                                                                                                                                                                                                                                                                                                                                                                                                                                                                                                                                                                                                                                                                                                                                                                                                                                                                                                                                                                                                                                                                                                                                                                                                                                                                                                                                                            | 2017-00-30               | 150              |              |            |
| Compass Group - Eurest Dining Services                                | UFCW Local 401                                                                                                                                                                                                                                                                                                                                                                                                                                                                                                                                                                                                                                                                                                                                                                                                                                                                                                                                                                                                                                                                                                                                                                                                                                                                                                                                                                                                                                                                                                                                                                                                                                                                                                                                                                                                                                                                                                                                                                                                                                                                                                                 | 2016-04-25               | 181              |              | Mediation  |
| Crown Camp Services - Syncrude - Culinary<br>Workers                  | UNITE HERE Local 47                                                                                                                                                                                                                                                                                                                                                                                                                                                                                                                                                                                                                                                                                                                                                                                                                                                                                                                                                                                                                                                                                                                                                                                                                                                                                                                                                                                                                                                                                                                                                                                                                                                                                                                                                                                                                                                                                                                                                                                                                                                                                                            | 2017-06-30               | 160              |              |            |
| Dene West - Albian Sands Village                                      | UNITE HERE Local 47                                                                                                                                                                                                                                                                                                                                                                                                                                                                                                                                                                                                                                                                                                                                                                                                                                                                                                                                                                                                                                                                                                                                                                                                                                                                                                                                                                                                                                                                                                                                                                                                                                                                                                                                                                                                                                                                                                                                                                                                                                                                                                            | 2017-06-30               | 250              |              |            |
| Inn Vest Hotels – Fairmont Palliser                                   | Unifor Local 4050                                                                                                                                                                                                                                                                                                                                                                                                                                                                                                                                                                                                                                                                                                                                                                                                                                                                                                                                                                                                                                                                                                                                                                                                                                                                                                                                                                                                                                                                                                                                                                                                                                                                                                                                                                                                                                                                                                                                                                                                                                                                                                              | 2017-02-28               | 350              |              |            |
| Sodexo Canada                                                         | CUPE Local 408                                                                                                                                                                                                                                                                                                                                                                                                                                                                                                                                                                                                                                                                                                                                                                                                                                                                                                                                                                                                                                                                                                                                                                                                                                                                                                                                                                                                                                                                                                                                                                                                                                                                                                                                                                                                                                                                                                                                                                                                                                                                                                                 | 2017-03-31               | 110              |              |            |
| Administrative and Support, Waste Manag                               | ement and Remediation Services                                                                                                                                                                                                                                                                                                                                                                                                                                                                                                                                                                                                                                                                                                                                                                                                                                                                                                                                                                                                                                                                                                                                                                                                                                                                                                                                                                                                                                                                                                                                                                                                                                                                                                                                                                                                                                                                                                                                                                                                                                                                                                 |                          |                  |              |            |
| EMPLOYER                                                              | UNION                                                                                                                                                                                                                                                                                                                                                                                                                                                                                                                                                                                                                                                                                                                                                                                                                                                                                                                                                                                                                                                                                                                                                                                                                                                                                                                                                                                                                                                                                                                                                                                                                                                                                                                                                                                                                                                                                                                                                                                                                                                                                                                          | EXPIRY                   | EMPLOYEES        | ES           | STATUS     |
| Arts, Entertainment, and Recreation                                   |                                                                                                                                                                                                                                                                                                                                                                                                                                                                                                                                                                                                                                                                                                                                                                                                                                                                                                                                                                                                                                                                                                                                                                                                                                                                                                                                                                                                                                                                                                                                                                                                                                                                                                                                                                                                                                                                                                                                                                                                                                                                                                                                |                          |                  |              |            |
| EMPLOYER                                                              | UNION                                                                                                                                                                                                                                                                                                                                                                                                                                                                                                                                                                                                                                                                                                                                                                                                                                                                                                                                                                                                                                                                                                                                                                                                                                                                                                                                                                                                                                                                                                                                                                                                                                                                                                                                                                                                                                                                                                                                                                                                                                                                                                                          | EXPIRY                   | EMPLOYEES        | ES           | STATUS     |
|                                                                       | IATSE Local 212                                                                                                                                                                                                                                                                                                                                                                                                                                                                                                                                                                                                                                                                                                                                                                                                                                                                                                                                                                                                                                                                                                                                                                                                                                                                                                                                                                                                                                                                                                                                                                                                                                                                                                                                                                                                                                                                                                                                                                                                                                                                                                                | 2017-06-30               | 187              |              |            |
| Alberta Ballet Company Edmonton Space & Science Foundation            | Civic Service Union 52                                                                                                                                                                                                                                                                                                                                                                                                                                                                                                                                                                                                                                                                                                                                                                                                                                                                                                                                                                                                                                                                                                                                                                                                                                                                                                                                                                                                                                                                                                                                                                                                                                                                                                                                                                                                                                                                                                                                                                                                                                                                                                         | 2016-12-31               | 141              |              | Bargaining |
| Institute of Communication Agencies                                   | ACTRA                                                                                                                                                                                                                                                                                                                                                                                                                                                                                                                                                                                                                                                                                                                                                                                                                                                                                                                                                                                                                                                                                                                                                                                                                                                                                                                                                                                                                                                                                                                                                                                                                                                                                                                                                                                                                                                                                                                                                                                                                                                                                                                          | 2017-06-30               | 350              |              | barganing  |
| This it do not be in the industry rigorous                            | , and the state of | 2017 00 00               |                  |              |            |
| Construction                                                          |                                                                                                                                                                                                                                                                                                                                                                                                                                                                                                                                                                                                                                                                                                                                                                                                                                                                                                                                                                                                                                                                                                                                                                                                                                                                                                                                                                                                                                                                                                                                                                                                                                                                                                                                                                                                                                                                                                                                                                                                                                                                                                                                |                          |                  |              |            |
| EMPLOYER                                                              | UNION                                                                                                                                                                                                                                                                                                                                                                                                                                                                                                                                                                                                                                                                                                                                                                                                                                                                                                                                                                                                                                                                                                                                                                                                                                                                                                                                                                                                                                                                                                                                                                                                                                                                                                                                                                                                                                                                                                                                                                                                                                                                                                                          | EXPIRY                   | <b>EMPLOYEES</b> | ES           | STATUS     |
| Alberta Roadbuilders & Heavy Construction                             | Operating Engineers Local 955                                                                                                                                                                                                                                                                                                                                                                                                                                                                                                                                                                                                                                                                                                                                                                                                                                                                                                                                                                                                                                                                                                                                                                                                                                                                                                                                                                                                                                                                                                                                                                                                                                                                                                                                                                                                                                                                                                                                                                                                                                                                                                  | 2015-02-28               | 1,300            |              | Bargaining |
| Basilian Industrial Services                                          | CLAC Local 63, Construction                                                                                                                                                                                                                                                                                                                                                                                                                                                                                                                                                                                                                                                                                                                                                                                                                                                                                                                                                                                                                                                                                                                                                                                                                                                                                                                                                                                                                                                                                                                                                                                                                                                                                                                                                                                                                                                                                                                                                                                                                                                                                                    | 2017-02-28               | 440              |              | 0 0        |
| Carillion Canada                                                      | AUPE                                                                                                                                                                                                                                                                                                                                                                                                                                                                                                                                                                                                                                                                                                                                                                                                                                                                                                                                                                                                                                                                                                                                                                                                                                                                                                                                                                                                                                                                                                                                                                                                                                                                                                                                                                                                                                                                                                                                                                                                                                                                                                                           | 1 <sup>st</sup> CBA      | 300              |              | Mediation  |
| CLR – Refrigeration – Construction                                    | Plumbers & Pipefitters Local 488                                                                                                                                                                                                                                                                                                                                                                                                                                                                                                                                                                                                                                                                                                                                                                                                                                                                                                                                                                                                                                                                                                                                                                                                                                                                                                                                                                                                                                                                                                                                                                                                                                                                                                                                                                                                                                                                                                                                                                                                                                                                                               | 2017-04-30               | 420              |              |            |
| Flatiron Constructors Canada                                          | CLAC Local 63, Construction                                                                                                                                                                                                                                                                                                                                                                                                                                                                                                                                                                                                                                                                                                                                                                                                                                                                                                                                                                                                                                                                                                                                                                                                                                                                                                                                                                                                                                                                                                                                                                                                                                                                                                                                                                                                                                                                                                                                                                                                                                                                                                    | 2017-06-30               | 860              |              |            |
| IDL Installations                                                     | CLAC Local 63 – Construction                                                                                                                                                                                                                                                                                                                                                                                                                                                                                                                                                                                                                                                                                                                                                                                                                                                                                                                                                                                                                                                                                                                                                                                                                                                                                                                                                                                                                                                                                                                                                                                                                                                                                                                                                                                                                                                                                                                                                                                                                                                                                                   | 2017-01-31               | 250              |              |            |
| Ledcor Utility Infrastructure                                         | CLAC Local 63 – Construction                                                                                                                                                                                                                                                                                                                                                                                                                                                                                                                                                                                                                                                                                                                                                                                                                                                                                                                                                                                                                                                                                                                                                                                                                                                                                                                                                                                                                                                                                                                                                                                                                                                                                                                                                                                                                                                                                                                                                                                                                                                                                                   | 2016-09-30               | 280              |              |            |
| Midwest Pipelines                                                     | CLAC Local 63, Construction                                                                                                                                                                                                                                                                                                                                                                                                                                                                                                                                                                                                                                                                                                                                                                                                                                                                                                                                                                                                                                                                                                                                                                                                                                                                                                                                                                                                                                                                                                                                                                                                                                                                                                                                                                                                                                                                                                                                                                                                                                                                                                    | 2017-05-31               | 1,053            |              |            |
| Saipem Construction Canada – Fabrication                              | CLAC Local 63, Construction                                                                                                                                                                                                                                                                                                                                                                                                                                                                                                                                                                                                                                                                                                                                                                                                                                                                                                                                                                                                                                                                                                                                                                                                                                                                                                                                                                                                                                                                                                                                                                                                                                                                                                                                                                                                                                                                                                                                                                                                                                                                                                    | 2017-04-30               | 230              |              |            |
| Shermco Industries Canada                                             | CLAC Local 63, Construction                                                                                                                                                                                                                                                                                                                                                                                                                                                                                                                                                                                                                                                                                                                                                                                                                                                                                                                                                                                                                                                                                                                                                                                                                                                                                                                                                                                                                                                                                                                                                                                                                                                                                                                                                                                                                                                                                                                                                                                                                                                                                                    | 2017-03-31               | 470              |              |            |
| Educational Services                                                  |                                                                                                                                                                                                                                                                                                                                                                                                                                                                                                                                                                                                                                                                                                                                                                                                                                                                                                                                                                                                                                                                                                                                                                                                                                                                                                                                                                                                                                                                                                                                                                                                                                                                                                                                                                                                                                                                                                                                                                                                                                                                                                                                |                          |                  |              |            |
| EMPLOYER                                                              | UNION                                                                                                                                                                                                                                                                                                                                                                                                                                                                                                                                                                                                                                                                                                                                                                                                                                                                                                                                                                                                                                                                                                                                                                                                                                                                                                                                                                                                                                                                                                                                                                                                                                                                                                                                                                                                                                                                                                                                                                                                                                                                                                                          | EXPIRY                   | <b>EMPLOYEES</b> | ES           | STATUS     |
| Athabasca University                                                  | AUPE                                                                                                                                                                                                                                                                                                                                                                                                                                                                                                                                                                                                                                                                                                                                                                                                                                                                                                                                                                                                                                                                                                                                                                                                                                                                                                                                                                                                                                                                                                                                                                                                                                                                                                                                                                                                                                                                                                                                                                                                                                                                                                                           | 2017-06-30               | 269              | √            |            |
| Athabasca University - Tutors                                         | CUPE Local 3911                                                                                                                                                                                                                                                                                                                                                                                                                                                                                                                                                                                                                                                                                                                                                                                                                                                                                                                                                                                                                                                                                                                                                                                                                                                                                                                                                                                                                                                                                                                                                                                                                                                                                                                                                                                                                                                                                                                                                                                                                                                                                                                | 2016-06-30               | 325              | $\checkmark$ | Bargaining |
| Bow Valley College                                                    | AUPE                                                                                                                                                                                                                                                                                                                                                                                                                                                                                                                                                                                                                                                                                                                                                                                                                                                                                                                                                                                                                                                                                                                                                                                                                                                                                                                                                                                                                                                                                                                                                                                                                                                                                                                                                                                                                                                                                                                                                                                                                                                                                                                           | 2017-06-30               | 316              | √_           |            |
| Bow Valley College                                                    | Faculty Association                                                                                                                                                                                                                                                                                                                                                                                                                                                                                                                                                                                                                                                                                                                                                                                                                                                                                                                                                                                                                                                                                                                                                                                                                                                                                                                                                                                                                                                                                                                                                                                                                                                                                                                                                                                                                                                                                                                                                                                                                                                                                                            | 2017-06-30               | 140              | $\checkmark$ |            |
| Calgary Roman Catholic School District No. 1                          | CUPE Local 520                                                                                                                                                                                                                                                                                                                                                                                                                                                                                                                                                                                                                                                                                                                                                                                                                                                                                                                                                                                                                                                                                                                                                                                                                                                                                                                                                                                                                                                                                                                                                                                                                                                                                                                                                                                                                                                                                                                                                                                                                                                                                                                 | 2016-08-31               | 283              |              |            |
| Calgary Roman Catholic School District No. 1                          | Unifor Local 1990                                                                                                                                                                                                                                                                                                                                                                                                                                                                                                                                                                                                                                                                                                                                                                                                                                                                                                                                                                                                                                                                                                                                                                                                                                                                                                                                                                                                                                                                                                                                                                                                                                                                                                                                                                                                                                                                                                                                                                                                                                                                                                              | 2016-08-31               | 1,600            |              |            |
| Edmonton Catholic Separate School District No. 7                      | AUPE                                                                                                                                                                                                                                                                                                                                                                                                                                                                                                                                                                                                                                                                                                                                                                                                                                                                                                                                                                                                                                                                                                                                                                                                                                                                                                                                                                                                                                                                                                                                                                                                                                                                                                                                                                                                                                                                                                                                                                                                                                                                                                                           | 2016-08-31               | 326              |              | Bargaining |
| Edmonton Catholic Separate School District No. 7                      | Unifor Local 52A                                                                                                                                                                                                                                                                                                                                                                                                                                                                                                                                                                                                                                                                                                                                                                                                                                                                                                                                                                                                                                                                                                                                                                                                                                                                                                                                                                                                                                                                                                                                                                                                                                                                                                                                                                                                                                                                                                                                                                                                                                                                                                               | 2016-08-31               | 1,011            |              | Bargaining |
| Foothills School Division No. 38                                      | Assn. of Drivers of Foothills                                                                                                                                                                                                                                                                                                                                                                                                                                                                                                                                                                                                                                                                                                                                                                                                                                                                                                                                                                                                                                                                                                                                                                                                                                                                                                                                                                                                                                                                                                                                                                                                                                                                                                                                                                                                                                                                                                                                                                                                                                                                                                  | 2016-08-31               | 110              |              | Bargaining |
| Foothills School Division No. 38                                      | CUPE Local 3550                                                                                                                                                                                                                                                                                                                                                                                                                                                                                                                                                                                                                                                                                                                                                                                                                                                                                                                                                                                                                                                                                                                                                                                                                                                                                                                                                                                                                                                                                                                                                                                                                                                                                                                                                                                                                                                                                                                                                                                                                                                                                                                | 2016-08-31               | 157              |              |            |
| Fort McMurray Public School District No. 2022                         | CUPE Local 2559                                                                                                                                                                                                                                                                                                                                                                                                                                                                                                                                                                                                                                                                                                                                                                                                                                                                                                                                                                                                                                                                                                                                                                                                                                                                                                                                                                                                                                                                                                                                                                                                                                                                                                                                                                                                                                                                                                                                                                                                                                                                                                                | 2016-08-31               | 270              |              |            |
| Fort McMurray Public School District No. 2833                         | CUPE Local 2545                                                                                                                                                                                                                                                                                                                                                                                                                                                                                                                                                                                                                                                                                                                                                                                                                                                                                                                                                                                                                                                                                                                                                                                                                                                                                                                                                                                                                                                                                                                                                                                                                                                                                                                                                                                                                                                                                                                                                                                                                                                                                                                | 2016-08-31               | 280              | _ /          |            |
| Grande Prairie Regional College                                       | Employees' Association                                                                                                                                                                                                                                                                                                                                                                                                                                                                                                                                                                                                                                                                                                                                                                                                                                                                                                                                                                                                                                                                                                                                                                                                                                                                                                                                                                                                                                                                                                                                                                                                                                                                                                                                                                                                                                                                                                                                                                                                                                                                                                         | 2017-06-30               | 140              | √<br>√       |            |
| Grant MacEwan University                                              | Faculty Association                                                                                                                                                                                                                                                                                                                                                                                                                                                                                                                                                                                                                                                                                                                                                                                                                                                                                                                                                                                                                                                                                                                                                                                                                                                                                                                                                                                                                                                                                                                                                                                                                                                                                                                                                                                                                                                                                                                                                                                                                                                                                                            | 2017-06-30               | 1000             | √<br>√       |            |
| Grant MacEwan University                                              | MacEwan Staff Association CUPE Local 2157                                                                                                                                                                                                                                                                                                                                                                                                                                                                                                                                                                                                                                                                                                                                                                                                                                                                                                                                                                                                                                                                                                                                                                                                                                                                                                                                                                                                                                                                                                                                                                                                                                                                                                                                                                                                                                                                                                                                                                                                                                                                                      | 2017-06-30               | 720<br>180       | √<br>√       |            |
| Keyano College<br>Keyano College                                      |                                                                                                                                                                                                                                                                                                                                                                                                                                                                                                                                                                                                                                                                                                                                                                                                                                                                                                                                                                                                                                                                                                                                                                                                                                                                                                                                                                                                                                                                                                                                                                                                                                                                                                                                                                                                                                                                                                                                                                                                                                                                                                                                | 2017-06-30<br>2017-06-30 | 180<br>146       | √<br>√       |            |
| Lakeland College                                                      | Keyano College Faculty Association<br>AUPE                                                                                                                                                                                                                                                                                                                                                                                                                                                                                                                                                                                                                                                                                                                                                                                                                                                                                                                                                                                                                                                                                                                                                                                                                                                                                                                                                                                                                                                                                                                                                                                                                                                                                                                                                                                                                                                                                                                                                                                                                                                                                     | 2017-06-30               | 263              | √<br>√       |            |
| Lethbridge College                                                    | AUPE                                                                                                                                                                                                                                                                                                                                                                                                                                                                                                                                                                                                                                                                                                                                                                                                                                                                                                                                                                                                                                                                                                                                                                                                                                                                                                                                                                                                                                                                                                                                                                                                                                                                                                                                                                                                                                                                                                                                                                                                                                                                                                                           | 2017-06-30               | 334              | v<br>√       |            |
| Louis ingo conego                                                     | 7.01 L                                                                                                                                                                                                                                                                                                                                                                                                                                                                                                                                                                                                                                                                                                                                                                                                                                                                                                                                                                                                                                                                                                                                                                                                                                                                                                                                                                                                                                                                                                                                                                                                                                                                                                                                                                                                                                                                                                                                                                                                                                                                                                                         | 2011-00-30               | 334              | ٧            |            |