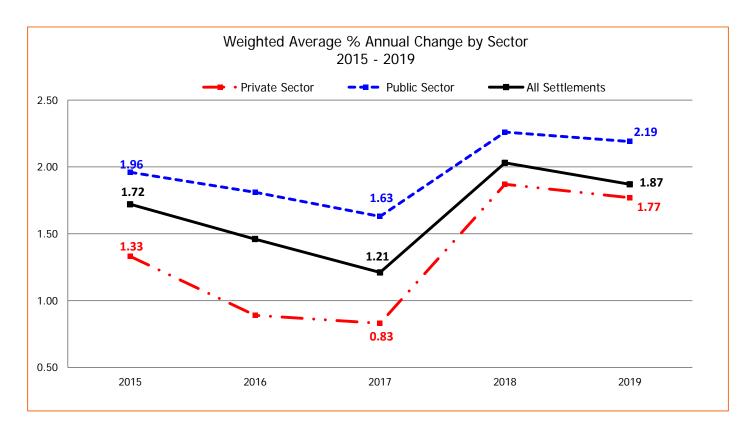

In June 2017, Mediation Services received settlement information regarding 37 bargaining relationships encompassing 5,719 employees. There were 21 private sector and 16 public sector settlements, covering 1,947 and 3,772 employees respectively.