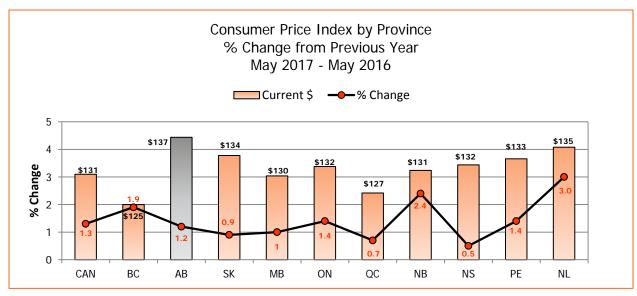

Information presented is from agreements with 100 or more employees with expiry dates up to June 30, 2017. Essential Services Relationships [ES] indicated with  $\sqrt{\phantom{a}}$ 

| Educational Services                                                                                                               |                                     |                          |                  |              |                |
|------------------------------------------------------------------------------------------------------------------------------------|-------------------------------------|--------------------------|------------------|--------------|----------------|
| EMPLOYER                                                                                                                           | UNION                               | EXPIRY                   | <b>EMPLOYEES</b> | ES           | STATUS         |
| Living Waters Catholic Regional Division No. 42                                                                                    | AUPE                                | 2016-08-31               | 134              |              | Mediation      |
| Livingstone Range School Division No. 68                                                                                           | CUPE Local 2133                     | 2016-08-31               | 110              |              | Bargainin      |
| Medicine Hat College                                                                                                               | AUPE                                | 2017-06-30               | 163              | $\checkmark$ | g              |
| Mount Royal University                                                                                                             | Mount Royal Staff Association       | 2017-06-30               | 678              | Ý            |                |
| NAIT                                                                                                                               | AUPE                                | 2017-06-30               | 1,100            | ·<br>√       |                |
| NorQuest College                                                                                                                   | AUPE                                | 2017-06-30               | 224              | ý            |                |
| Northern Lakes College                                                                                                             | AUPE                                | 2017-06-30               | 109              | ý            |                |
| Northern Lakes College                                                                                                             | Faculty Association                 | 2016-06-30               | 130              | v<br>√       | Bargaining     |
| Olds College                                                                                                                       | AUPE                                | 2017-06-30               | 200              | √            | Dai gairiiri   |
| Portage College                                                                                                                    | AUPE                                | 2016-06-30               | 126              | √            | Bargaining     |
| Portage College                                                                                                                    | Portage College Faculty Association | 2017-06-30               | 102              | v<br>√       | Dai gaii iii i |
| Prairie Land Regional Division No. 25                                                                                              | CUPE Local 5829                     | 2015-08-31               | 160              | ٧            | Mediation      |
| Red Deer College                                                                                                                   | AUPE                                | 2017-06-30               | 250              | $\checkmark$ | Wicdiation     |
| Red Deer College                                                                                                                   | CUPE Local 1445                     | 2017-06-30               | 166              | v<br>√       |                |
| Red Deer College                                                                                                                   | Faculty Association                 | 2016-06-30               | 300              | v<br>√       | Arbitration    |
| SAIT                                                                                                                               | AUPE                                | 2017-06-30               | 700              | v<br>√       | Albittatioi    |
| SAIT                                                                                                                               |                                     |                          | 660              |              |                |
|                                                                                                                                    | SAIT Academic Faculty Association   | 2017-06-30               |                  | √<br>-/      |                |
| St. Albert Public School District No. 5565                                                                                         | CUPE Local 1099                     | 2016-08-31               | 249              | √,           | NA1! - 4!      |
| Sturgeon School Division No. 24                                                                                                    | CUPE Local 4625                     | 2016-08-31               | 165              | √,           | Mediation      |
| University of Calgary                                                                                                              | Faculty Association                 | 2017-06-30               | 2,300            | √,           |                |
| University of Lethbridge                                                                                                           | AUPE                                | 2017-06-30               | 510              | √            |                |
| Health Care and Social Assistance                                                                                                  |                                     |                          |                  |              |                |
| EMPLOYER                                                                                                                           | UNION                               | EXPIRY                   | EMPLOYEES        | ES           | STATUS         |
| Alberta Health Services                                                                                                            | UNA                                 | 2017-03-31               | 28,353           | $\checkmark$ | Bargaining     |
| Alberta Health Services – ANC                                                                                                      | AUPE                                | 2017-03-31               | 14,405           | $\checkmark$ |                |
| Alberta Health Services – GSS                                                                                                      | AUPE                                | 2017-03-31               | 28,000           | $\checkmark$ | Bargaining     |
| Alberta Health Services – PMP/PMT                                                                                                  | HSAA                                | 2017-03-31               | 18,930           | $\checkmark$ | Bargaining     |
| Associated Ambulance & Services (Whitecourt)                                                                                       | HSAA                                | 2017-03-31               | 151              |              |                |
| Bethany Nursing Home – Bashaw Meadows                                                                                              | AUPE                                | 2017-03-31               | 374              | $\checkmark$ |                |
| Calgary Laboratory Services                                                                                                        | HSAA                                | 2017-06-30               | 1,641            |              |                |
| Canadian Blood Services                                                                                                            | CUPE Local 1846                     | 2017-03-31               | 146              | Ý            |                |
| Canadian Blood Services - Techs                                                                                                    | HSAA                                | 2017-03-31               | 275              | ·<br>√       |                |
| Capital Care                                                                                                                       | UNA                                 | 2017-03-31               | 325              | ý            |                |
| Capital Care - ANC                                                                                                                 | AUPE                                | 2017-06-30               | 1,446            | √            |                |
| Capital Care - Dickensfield, Norwood                                                                                               | CUPE Local 1158                     | 2017-06-30               | 435              | v            |                |
| Capital Care - GSS - Grandview, Kipnes,                                                                                            | 001 E 20001 1130                    | 2017 00 30               | 400              | v<br>√       |                |
| Strathcona, Lynnwood                                                                                                               | AUPE                                | 2017-06-30               | 550              | V            |                |
| Capital Care - PMP/PMT                                                                                                             | HSAA                                | 2017-03-31               | 154              | $\checkmark$ |                |
| ·                                                                                                                                  | AUPE                                |                          | 1,271            |              | Bargaining     |
| Carewest – ANC                                                                                                                     | AUPE                                | 2015-06-30               |                  | √<br>-/      | Daryanını      |
| Carewest - GSS                                                                                                                     |                                     | 2017-06-30               | 430              | √<br>-/      |                |
| Carewest - PMP/PMT                                                                                                                 | HSAA                                | 2017-06-30               | 180              | $\sqrt{}$    |                |
| CBI Home Health                                                                                                                    | AUPE                                | 1 <sup>st</sup> CBA      | 512              | √,           | Mediation      |
| Chantelle Management - Grande Prairie Care                                                                                         | CUPE Local 2158                     | 2017-06-30               | 125              | V            |                |
| Centre                                                                                                                             |                                     |                          |                  | ,            |                |
| Chantelle Management – Sunset Manor, Innisfail                                                                                     | AUPE                                | 2017-02-01               | 123              | √            |                |
| Country Manor                                                                                                                      |                                     |                          |                  | ,            |                |
| Club Sierra Lifestyles at River Ridge                                                                                              | Steelworkers Local 1-207            | 2017-03-31               | 100              | √,           |                |
| Covenant Health                                                                                                                    | UNA                                 | 2017-03-31               | 2,876            | √,           |                |
| Covenant Health – ANC                                                                                                              | AUPE                                | 2017-03-31               | 2,157            | √            |                |
| Covenant Health - Edmonton General, Grey Nuns                                                                                      | CUPE Local 41                       | 2017-03-31               | 1,109            | √            |                |
| Covenant Health – GSS                                                                                                              | AUPE                                | 2017-03-31               | 510              | √            |                |
| Covenant Health - PMP/PMT                                                                                                          | HSAA                                | 2017-03-31               | 1,314            | $\checkmark$ |                |
| Covenant Health - Youville Homes of St. Albert                                                                                     | Steelworkers Local 1-207            | 2017-03-31               | 190              | $\checkmark$ |                |
| DynaLIFE DX                                                                                                                        | HSAA                                | 2017-03-31               | 1,037            | $\checkmark$ |                |
| Educating & Employing Entities                                                                                                     | Prof Assn of Resident Physicians    | 2015-06-30               | 1,600            |              | Bargaining     |
| Excel Resources - Balwin Villa, Grand Manor                                                                                        | UFCW Local 401                      | 2017-03-31               | 152              | $\checkmark$ |                |
| Good Samaritan Society - Dr. Gerald Zetter                                                                                         | CUPE Local 1031                     | 2016-06-30               | 120              | V            | Bargaining     |
| dood Samantan Society - Dr. Gerald Zetter                                                                                          | AUPE                                | 2017-06-30               | 1,526            | ·<br>√       | <i>3</i>       |
| <b>3</b>                                                                                                                           |                                     |                          |                  |              |                |
| Good Samaritan Society - Multi Facility                                                                                            |                                     | 2017-03-31               | 133              | 7/           |                |
| Good Samaritan Society - Multi Facility<br>Good Samaritan Society - Multi Facility                                                 | UNA                                 | 2017-03-31<br>2017-06-30 | 133<br>145       | √<br>√       |                |
| Good Samaritan Society - Multi Facility<br>Good Samaritan Society - Multi Facility<br>Good Samaritan Society - South Ridge Village | UNA<br>Steelworkers Local 1-207     | 2017-06-30               | 145              | √,           |                |
| Good Samaritan Society - Multi Facility<br>Good Samaritan Society - Multi Facility                                                 | UNA                                 |                          |                  | ,            |                |