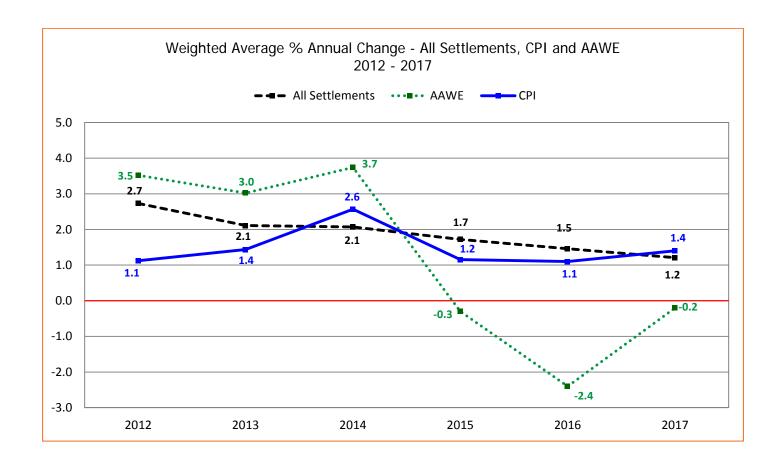

| 21    | 25,993  | 3.12 | 23    | 23,483  | 3.43  | 20   | 14,273  | 2.80  | 11   | 5,149  | 1.88 |
| Transportation & Warehousing                                         | 48    | 4,680   | 1.97 | 48    | 4,531   | 1.00  | 30   | 3,085   | 1.47  | 16   | 954    | 1.08 |
| Utilities                                                            | 27    | 8,823   | 3.44 | 24    | 8,740   | 3.23  | 15   | 4,899   | 2.44  | 8    | 2,362  | 2.29 |
| Wholesale Trade                                                      | 26    | 4,580   | 2.94 | 24    | 4,625   | 0.69  | 16   | 3,656   | 0.98  | 10   | 2,803  | 1.25 |
| All Settlements                                                      | 1,166 | 445,135 | 1.72 | 1,098 | 430,179 | 1.46  | 667  | 211,785 | 1.21  | 275  | 45,036 | 2.03 |



### Average Weekly Earnings Alberta (AWEA)\*







<sup>\*</sup>To date preliminary figures. Graph data available upon request.

Source: Statistical data supplied by Statistics Canada

<sup>17</sup> Year over Year % Change (Monthly) - (Current month AWEA - Same month previous year AAWE)/Same month previous year AWEA x 100 2 Year over Year % Change (Annual) - (Ave. of current year AWEA - Ave. of previous year AWEA) / Ave. of previous year AWEA x 100

### Consumer Price Index (CPI), 2002=100







<sup>\*</sup>Year to date – Graph data available upon request.

 $<sup>^{1}</sup>$  Year over Year % Change (Annual) - (Ave. of current year CPI - Ave. of previous year CPI) / Ave. of previous year CPI x 100

<sup>&</sup>lt;sup>2</sup> Year over Year % Change (Monthly) - (Current month CPI - Sa