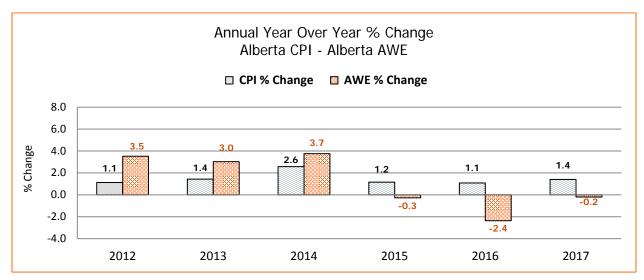

ata supplied by Statistics Canada

<sup>17</sup> Year over Year % Change (Monthly) - (Current month AWEA - Same month previous year AAWE)/Same month previous year AWEA x 100 2 Year over Year % Change (Annual) - (Ave. of current year AWEA - Ave. of previous year AWEA) / Ave. of previous year AWEA x 100

### Consumer Price Index (CPI), 2002=100







<sup>\*</sup>Year to date – Graph data available upon request.

 $<sup>^{1}</sup>$  Year over Year % Change (Annual) - (Ave. of current year CPI - Ave. of previous year CPI) / Ave. of previous year CPI x 100

<sup>&</sup>lt;sup>2</sup> Year over Year % Change (Monthly) - (Current month CPI - Same month previous year CPI) / Same month previous year CPI x 100 Source: Statistics Canada Consumer Price Index

### **Alberta CPI and AWE Comparison**





|        | Consumer Price Index |          |       |          |       |          |         |          |  |  |  |
|--------|----------------------|----------|-------|----------|-------|----------|---------|----------|--|--|--|
| Month  | Car                  | nada     | Alb   | erta     | Edmo  | onton    | Calgary |          |  |  |  |
| MONTH  | CPI                  | % Change | CPI   | % Change | CPI   | % Change | CPI     | % Change |  |  |  |
| May 16 | 128.8                | 1.5      | 135.6 | 1.5      | 135.4 | 1.6      | 135.9   | 1.3      |  |  |  |
| Jun 16 | 129.1                | 1.5      | 136.3 | 1.3      | 136.2 | 1.6      | 136.6   | 1.2      |  |  |  |
| Jul 16 | 128.9                | 1.3      | 135.6 | 0.7      | 135.3 | 0.9      | 135.9   | 0.6      |  |  |  |
| Aug