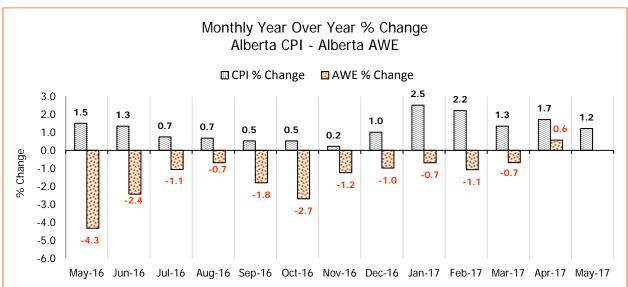

a supplied by Statistics Canada

<sup>17</sup> Year over Year % Change (Monthly) - (Current month AWEA - Same month previous year AAWE)/Same month previous year AWEA x 100 2 Year over Year % Change (Annual) - (Ave. of current year AWEA - Ave. of previous year AWEA) / Ave. of previous year AWEA x 100

### Consumer Price Index (CPI), 2002=100







<sup>\*</sup>Year to date – Graph data available upon request.

 $<sup>^{1}</sup>$  Year over Year % Change (Annual) - (Ave. of current year CPI - Ave. of previous year CPI) / Ave. of previous year CPI x 100

<sup>&</sup>lt;sup>2</sup> Year over Year % Change (Monthly) - (Current month CPI - Same month previous year CPI) / Same month previous year CPI x 100 Source: Statistics Canada Consumer Price Index

### **Alberta CPI and AWE Comparison**





|        | Consumer Price Index |          |       |          |       |          |         |          |  |  |  |
|--------|----------------------|----------|-------|----------|-------|----------|---------|----------|--|--|--|
| Month  | Car                  | nada     | Alb   | erta     | Edmo  | onton    | Calgary |          |  |  |  |
| MONTH  | CPI                  | % Change | CPI   | % Change | CPI   | % Change | CPI     | % Change |  |  |  |
| May 16 | 128.8                | 1.5      | 135.6 | 1.5      | 135.4 | 1.6      | 135.9   | 1.3      |  |  |  |
| Jun 16 | 129.1                | 1.5      | 136.3 | 1.3      | 136.2 | 1.6      | 136.6   | 1.2      |  |  |  |
| Jul 16 | 128.9                | 1.3      | 135.6 | 0.7      | 135.3 | 0.9      | 135.9   | 0.6      |  |  |  |
| Aug 1