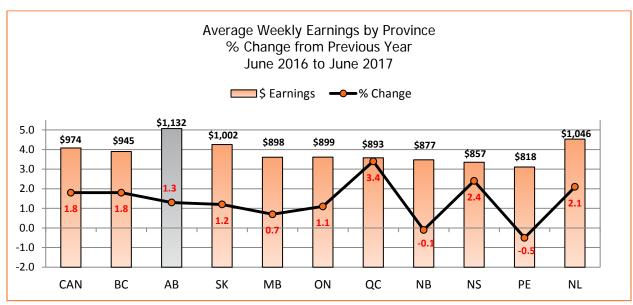

3,483  | 3.43  | 21   | 14,284  | 2.81 | 12   | 5,160  | 1.88 |
| Transportation & Warehousing                                         | 48    | 4,680   | 1.97 | 48    | 4,531   | 1.00  | 31   | 3,097   | 1.47 | 17   | 966    | 1.08 |
| Utilities                                                            | 27    | 8,823   | 3.44 | 24    | 8,740   | 3.23  | 15   | 4,899   | 2.44 | 8    | 2,362  | 2.29 |
| Wholesale Trade                                                      | 26    | 4,580   | 2.94 | 24    | 4,625   | 0.69  | 16   | 3,656   | 0.98 | 10   | 2,803  | 1.25 |
| All Settlements                                                      | 1,173 | 445,565 | 1.72 | 1,125 | 431,550 | 1.46  | 716  | 225,355 | 1.25 | 303  | 46,956 | 2.02 |



## Average Weekly Earnings Alberta (AWEA)\*







Source: Statistical data supplied by Statistics Canada

<sup>\*</sup>To date preliminary figures. Graph data available upon request.

1 Year over Year % Change (Monthly) - (Current month AWEA - Same month previous year AAWE)/Same month previous year AWEA x 100

2 Year over Year % Change (Annual) - (Ave. of current year AWEA - Ave. of previous year AWEA) / Ave. of previous year AWEA x 100

### Consumer Price Index (CPI), 2002=100







<sup>\*</sup>Year to date – Graph data available upon request.

 $<sup>^{1}</sup>$  Year over Year % Change (Annual) - (Ave. of current year CPI - Ave. of previous year CPI) / Ave. of previous year CPI x 100

<sup>&</sup>lt;sup>2</sup> Year over Year % Change (Monthly) - (Current month CPI - Same month previous year CPI) / Same month previous year CPI x 10