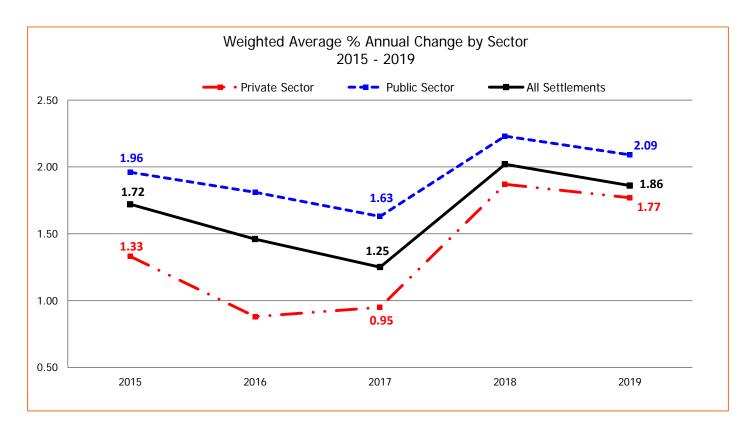

In August 2017, Mediation Services received settlement information regarding 19 bargaining relationships encompassing 1,177 employees. There were 12 private sector and 7 public sector settlements, covering 710 and 467 employees respectively.