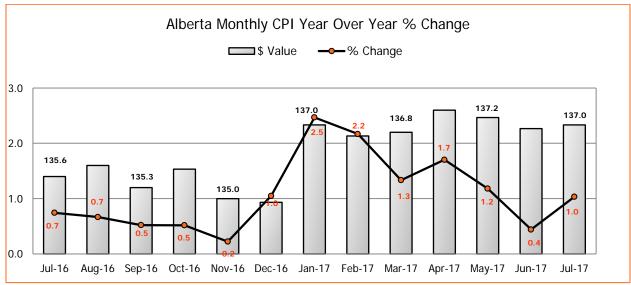

| 26    | 4,580   | 2.94 | 24    | 4,625   | 0.69  | 16   | 3,656   | 0.98 | 10   | 2,803  | 1.25 |
| All Settlements                                                      | 1,173 | 445,565 | 1.72 | 1,125 | 431,550 | 1.46  | 716  | 225,355 | 1.25 | 303  | 46,956 | 2.02 |



## Average Weekly Earnings Alberta (AWEA)\*







Source: Statistical data supplied by Statistics Canada

<sup>\*</sup>To date preliminary figures. Graph data available upon request.

1 Year over Year % Change (Monthly) - (Current month AWEA - Same month previous year AAWE)/Same month previous year AWEA x 100

2 Year over Year % Change (Annual) - (Ave. of current year AWEA - Ave. of previous year AWEA) / Ave. of previous year AWEA x 100

### Consumer Price Index (CPI), 2002=100







<sup>\*</sup>Year to date – Graph data available upon request.

 $<sup>^{1}</sup>$  Year over Year % Change (Annual) - (Ave. of current year CPI - Ave. of previous year CPI) / Ave. of previous year CPI x 100

<sup>&</sup>lt;sup>2</sup> Year over Year % Change (Monthly) - (Current month CPI - Same month previous year CPI) / Same month previous year CPI x 100 Source: Statistics Canada Consumer Price Index

### **Alberta CPI and AWE Comparison**





| Consumer Price Index |       |          |       |          |       |          |         |          |  |  |  |
|----------------------|-------|----------|-------|----------|-------|----------|---------|----------|--|--|--|
| Month                | Car   | nada     | Alb   | erta     | Edm   | onton    | Calgary |          |  |  |  |
| MONTH