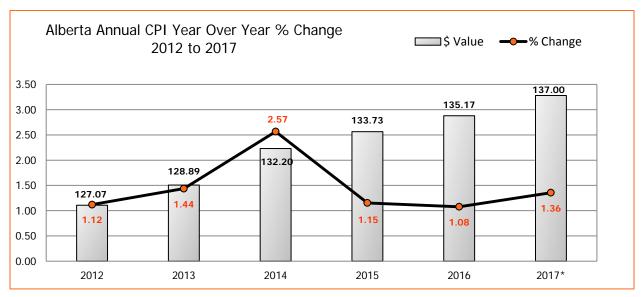

| 26    | 4,580   | 2.94 | 24    | 4,625   | 0.69  | 16   | 3,656   | 0.98 | 10   | 2,803  | 1.25 |
| All Settlements                                                      | 1,173 | 445,565 | 1.72 | 1,125 | 431,550 | 1.46  | 716  | 225,355 | 1.25 | 303  | 46,956 | 2.02 |



## Average Weekly Earnings Alberta (AWEA)\*







Source: Statistical data supplied by Statistics Canada

<sup>\*</sup>To date preliminary figures. Graph data available upon request.

1 Year over Year % Change (Monthly) - (Current month AWEA - Same month previous year AAWE)/Same month previous year AWEA x 100

2 Year over Year % Change (Annual) - (Ave. of current year AWEA - Ave. of previous year AWEA) / Ave. of previous year AWEA x 100

### Consumer Price Index (CPI), 2002=100







<sup>\*</sup>Year to date – Graph data available upon request.

 $<sup>^{1}</sup>$  Year over Year % Change (Annual) - (Ave. of current year CPI - Ave. of previous year CPI) / Ave. of previous year CPI x 100

<sup>&</sup>lt;sup>2</sup> Year over Year % Change (Monthly) - (Current month CPI - Same month previous year CPI) / Same month previous year CPI x 100 Source: Statistics Canada Consumer Price Index

### **Alberta CPI and AWE Comparison**





| Consumer Price Index |       |          |       |          |       |          |         |          |  |  |  |
|----------------------|-------|----------|-------|----------|-------|----------|---------|----------|--|--|--|
| Month                | Car   | nada     | Alb   | erta     | Edm   | onton    | Calgary |          |  |  |  |
| MONT