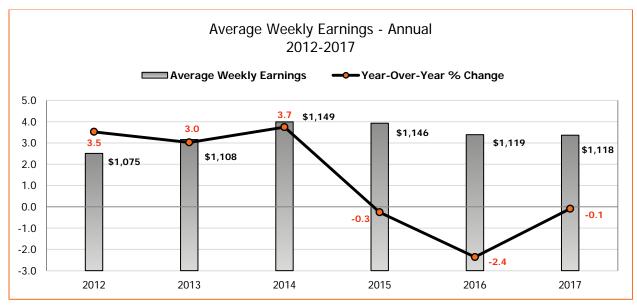

| 23,483  | 3.43  | 21   | 14,284  | 2.81 | 12   | 5,160  | 1.88 |
| Transportation & Warehousing                                         | 48    | 4,680   | 1.97 | 48    | 4,531   | 1.00  | 31   | 3,097   | 1.47 | 17   | 966    | 1.08 |
| Utilities                                                            | 27    | 8,823   | 3.44 | 24    | 8,740   | 3.23  | 15   | 4,899   | 2.44 | 8    | 2,362  | 2.29 |
| Wholesale Trade                                                      | 26    | 4,580   | 2.94 | 24    | 4,625   | 0.69  | 16   | 3,656   | 0.98 | 10   | 2,803  | 1.25 |
| All Settlements                                                      | 1,173 | 445,565 | 1.72 | 1,125 | 431,550 | 1.46  | 716  | 225,355 | 1.25 | 303  | 46,956 | 2.02 |



## Average Weekly Earnings Alberta (AWEA)\*







Source: Statistical data supplied by Statistics Canada

<sup>\*</sup>To date preliminary figures. Graph data available upon request.

1 Year over Year % Change (Monthly) - (Current month AWEA - Same month previous year AAWE)/Same month previous year AWEA x 100

2 Year over Year % Change (Annual) - (Ave. of current year AWEA - Ave. of previous year AWEA) / Ave. of previous year AWEA x 100

### Consumer Price Index (CPI), 2002=100







<sup>\*</sup>Year to date – Graph data available upon request.

 $<sup>^{1}</sup>$  Year over Year % Change (Annual) - (Ave. of current year CPI - Ave. of previous year CPI) / Ave. of previous year CPI x 100

<sup>&</sup>lt;sup>2</sup> Year over Year % Change (Monthly) - (Current month CPI - Same month previous year CPI) / Same month previous year CPI