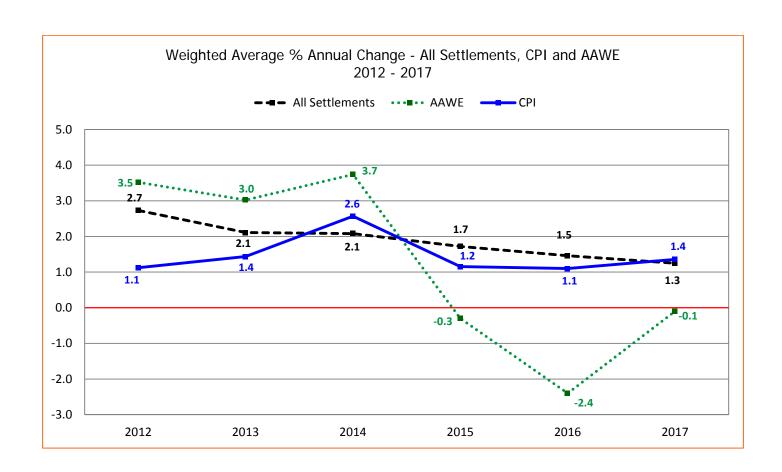

| 21    | 25,993  | 3.12 | 23    | 23,483  | 3.43  | 21   | 14,284  | 2.81 | 12   | 5,160  | 1.88 |
| Transportation & Warehousing                                         | 48    | 4,680   | 1.97 | 48    | 4,531   | 1.00  | 31   | 3,097   | 1.47 | 17   | 966    | 1.08 |
| Utilities                                                            | 27    | 8,823   | 3.44 | 24    | 8,740   | 3.23  | 15   | 4,899   | 2.44 | 8    | 2,362  | 2.29 |
| Wholesale Trade                                                      | 26    | 4,580   | 2.94 | 24    | 4,625   | 0.69  | 16   | 3,656   | 0.98 | 10   | 2,803  | 1.25 |
| All Settlements                                                      | 1,173 | 445,565 | 1.72 | 1,125 | 431,550 | 1.46  | 716  | 225,355 | 1.25 | 303  | 46,956 | 2.02 |



## Average Weekly Earnings Alberta (AWEA)\*







Source: Statistical data supplied by Statistics Canada

<sup>\*</sup>To date preliminary figures. Graph data available upon request.

1 Year over Year % Change (Monthly) - (Current month AWEA - Same month previous year AAWE)/Same month previous year AWEA x 100

2 Year over Year % Change (Annual) - (Ave. of current year AWEA - Ave. of previous year AWEA) / Ave. of previous year AWEA x 100

### Consumer Price Index (CPI), 2002=100







<sup>\*</sup>Year to date – Graph data available upon request.

 $<sup>^{1}</sup>$  Year over Year % Change (Annual) - (Ave. of current year CPI - Ave. of previous year CPI) / Ave. of previous year CPI x 100

<sup>&</sup>lt;sup>2</sup> Year over Year % Change (Monthly) - (Current month CPI - Same month pre