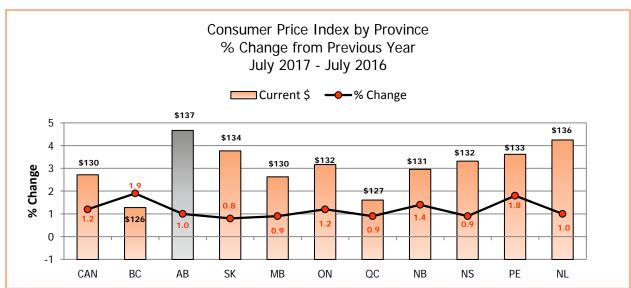

| 26    | 4,580   | 2.94 | 24    | 4,625   | 0.69  | 16   | 3,656   | 0.98 | 10   | 2,803  | 1.25 |
| All Settlements                                                      | 1,173 | 445,565 | 1.72 | 1,125 | 431,550 | 1.46  | 716  | 225,355 | 1.25 | 303  | 46,956 | 2.02 |



## Average Weekly Earnings Alberta (AWEA)\*







Source: Statistical data supplied by Statistics Canada

<sup>\*</sup>To date preliminary figures. Graph data available upon request.

1 Year over Year % Change (Monthly) - (Current month AWEA - Same month previous year AAWE)/Same month previous year AWEA x 100

2 Year over Year % Change (Annual) - (Ave. of current year AWEA - Ave. of previous year AWEA) / Ave. of previous year AWEA x 100

### Consumer Price Index (CPI), 2002=100







<sup>\*</sup>Year to date – Graph data available upon request.

 $<sup>^{1}</sup>$  Year over Year % Change (Annual) - (Ave. of current year CPI - Ave. of previous year CPI) / Ave. of previous year CPI x 100

<sup>&</sup>lt;sup>2</sup> Year over Year % Change (Monthly) - (Current month CPI - Same month previous year CPI) / Same month previous year CPI x 100 Source: Statistics Canada Consumer Price Index

### **Alberta CPI and AWE Comparison**





| Consumer Price Index |       |          |       |          |       |          |         |          |  |  |  |
|----------------------|-------|----------|-------|----------|-------|----------|---------|----------|--|--|--|
| Month                | Car   | nada     | Alb   | erta     | Edm   | onton    | Calgary |          |  |  |  |
| MONTH