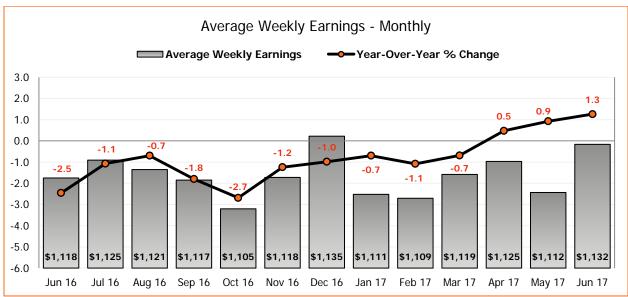

23,483  | 3.43  | 21   | 14,284  | 2.81 | 12   | 5,160  | 1.88 |
| Transportation & Warehousing                                         | 48    | 4,680   | 1.97 | 48    | 4,531   | 1.00  | 31   | 3,097   | 1.47 | 17   | 966    | 1.08 |
| Utilities                                                            | 27    | 8,823   | 3.44 | 24    | 8,740   | 3.23  | 15   | 4,899   | 2.44 | 8    | 2,362  | 2.29 |
| Wholesale Trade                                                      | 26    | 4,580   | 2.94 | 24    | 4,625   | 0.69  | 16   | 3,656   | 0.98 | 10   | 2,803  | 1.25 |
| All Settlements                                                      | 1,173 | 445,565 | 1.72 | 1,125 | 431,550 | 1.46  | 716  | 225,355 | 1.25 | 303  | 46,956 | 2.02 |



## Average Weekly Earnings Alberta (AWEA)\*







Source: Statistical data supplied by Statistics Canada

<sup>\*</sup>To date preliminary figures. Graph data available upon request.

1 Year over Year % Change (Monthly) - (Current month AWEA - Same month previous year AAWE)/Same month previous year AWEA x 100

2 Year over Year % Change (Annual) - (Ave. of current year AWEA - Ave. of previous year AWEA) / Ave. of previous year AWEA x 100

### Consumer Price Index (CPI), 2002=100







<sup>\*</sup>Year to date – Graph data available upon request.

 $<sup>^{1}</sup>$  Year over Year % Change (Annual) - (Ave. of current year CPI - Ave. of previous year CPI) / Ave. of previous year CPI x 100

<sup>&</sup>lt;sup>2</sup> Year over Year % Change (Monthly) - (Current month CPI - Same month previous year CPI) / Same month previous year CPI x