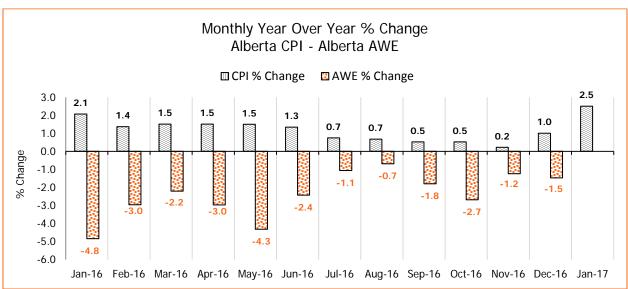

## **Alberta CPI and AWE Comparison**

|        | Consumer Price Index |          |       |          |       |          |         |          |  |  |  |
|--------|----------------------|----------|-------|----------|-------|----------|---------|----------|--|--|--|
| Month  | Canada               |          | Alb   | erta     | Edme  | onton    | Calgary |          |  |  |  |
| WOTHT  | CPI                  | % Change | CPI   | % Change | CPI   | % Change | CPI     | % Change |  |  |  |
| Jan 16 | 126.8                | 2.0      | 133.7 | 2.1      | 133.4 | 2.2      | 134.3   | 2.0      |  |  |  |
| Feb 16 | 127.1                | 1.4      | 133.8 | 1.4      | 133.3 | 1.3      | 134.4   | 1.4      |  |  |  |
| Mar 16 | 127.9                | 1.3      | 135.0 | 1.5      | 134.7 | 1.6      | 135.5   | 1.4      |  |  |  |
| Apr 16 | 128.3                | 1.7      | 135.1 | 1.5      | 135.0 | 1.7      | 135.5   | 1.4      |  |  |  |
| May 16 | 128.8                | 1.5      | 135.6 | 1.5      | 135.4 | 1.6      | 135.9   | 1.3      |  |  |  |
| Jun 16 | 129.1                | 1.5      | 136.3 | 1.3      | 136.2 | 1.6      | 136.6   | 1.2      |  |  |  |
| Jul 16 | 128.9                | 1.3      | 135.6 | 0.7      | 135.3 | 0.9      | 135.9   | 0.6      |  |  |  |
| Aug 16 | 128.7                | 1.1      | 135.9 | 0.7      | 135.6 | 0.7      | 136.3   | 0.6      |  |  |  |
| Sep 16 | 128.8                | 1.3      | 135.3 | 0.5      | 135.2 | 0.6      | 135.7   | 0.4      |  |  |  |
| Oct 16 | 129.1                | 1.5      | 135.8 | 0.5      | 135.7 | 0.7      | 136.3   | 0.4      |  |  |  |
| Nov 16 | 128.6                | 1.2      | 135.0 | 0.2      | 134.8 | 0.2      | 135.4   | 0.1      |  |  |  |
| Dec 16 | 128.4                | 1.5      | 134.9 | 1.0      | 134.7 | 1.1      | 135.3   | 0.9      |  |  |  |
| Jan 17 | 129.5                | 2.1      | 137.0 | 2.5      | 136.9 | 2.6      | 137.4   | 2.3      |  |  |  |

| Average Weekly Earnings |            |            |            |            |            |            |            |            |            |            |            |            |            |
|-------------------------|------------|------------|------------|------------|------------|------------|------------|------------|------------|------------|------------|------------|------------|
|                         | Dec-15     | Jan-16     | Feb-16     | Mar-16     | Apr-16     | May-16     | Jun-16     | Jul-16     | Aug-16     | Sep-16     | Oct-16     | Nov-16     | Dec-16     |
| AWE \$                  | \$1,146.60 | \$1,114.88 | \$1,122.92 | \$1,128.57 | \$1,119.81 | \$1,100.62 | \$1,118.04 | \$1,125.25 | \$1,121.30 | \$1,116.88 | \$1,104.84 | \$1,118.01 | \$1,129.62 |
| AWE %                   | -0.98      | -4.84      | -2.97      | -2.21      | -2.98      | -4.32      | -2.43      | -1.07      | -0.70      | -1.80      | -2.69      | -1.24      | -1.48      |

<sup>&</sup>lt;sup>1</sup> Year over Year % Change (Annual) - (Ave. of current year CPI - Ave. of previous year CPI) / Ave. of previous year CPI x 100 <sup>2</sup> Year over Year % Change (Monthly) - (Current month CPI - Same month previous year CPI) / Same month previous year CPI x 100 Source: Statistics Canada Consumer Price Index