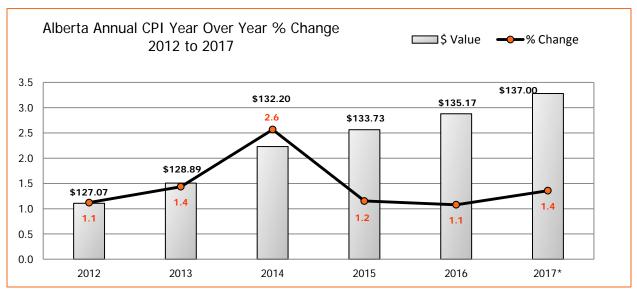

#### Consumer Price Index (CPI), 2002=100

<sup>\*</sup>Year to date – Graph data available upon request.

<sup>&</sup>lt;sup>1</sup> Year over Year % Change (Annual) - (Ave. of current year CPI - Ave. of previous year CPI) / Ave. of previous year CPI x 100

<sup>&</sup>lt;sup>2</sup> Year over Year % Change (Monthly) - (Current month CPI - Same month previous year CPI) / Same month previous year CPI x 100 Source: Statistics Canada Consumer Price Index