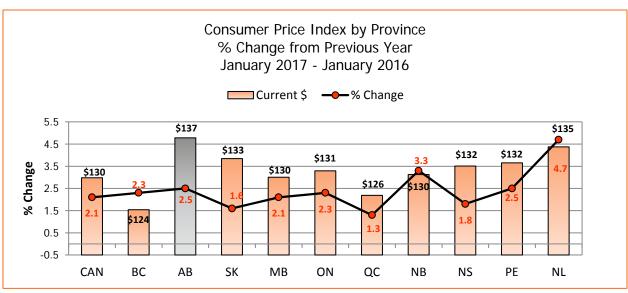

#### Consumer Price Index (CPI), 2002=100

<sup>\*</sup>Year to date – Graph data available upon request.

<sup>&</sup>lt;sup>1</sup> Year over Year % Change (Annual) - (Ave. of current year CPI - Ave. of previous year CPI) / Ave. of previous year CPI x 100

<sup>&</sup>lt;sup>2</sup> Year over Year % Change (Monthly) - (Current month CPI - Same month previous year CPI) / Same month previous year CPI x 100 Source: Statistics Canada Consumer Price Index

## **Alberta CPI and AWE Comparison**

|        | Consumer Price Index |          |       |          |       |          |         |          |  |  |  |
|--------|----------------------|----------|-------|----------|-------|----------|---------|----------|--|--|--|
| Month  | Canada               |          | Alb   | erta     | Edme  | onton    | Calgary |          |  |  |  |
| WOTHT  | CPI                  | % Change | CPI   | % Change | CPI   | % Change | CPI     | % Change |  |  |  |
| Jan 16 | 126.8                | 2.0      | 133.7 | 2.1      | 133.4 | 2.2      | 134.3   | 2.0      |  |  |  |
| Feb 16 | 127.1                | 1.4      | 133.8 | 1.4      | 133.3 | 1.3      | 134.4   | 1.4      |  |  |  |
| Mar 16 | 127.9                | 1.3      | 135.0 | 1.5      | 134.7 | 1.6      | 135.5   | 1.4      |  |  |  |
| Apr 16 | 128.3                | 1.7      | 135.1 | 1.5      | 135.0 | 1.7      | 135.5   | 1.4      |  |  |  |
| May 16 | 128.8                | 1.5      | 135.6 | 1.5      | 135.4 | 1.6      | 135.9   | 1.3      |  |  |  |
| Jun 16 | 129.1                | 1.5      | 136.3 | 1.3      | 136.2 | 1.6      | 136.6   | 1.2      |  |  |  |
| Jul 16 | 128.9                | 1.3      | 135.6 | 0.7      | 135.3 | 0.9      | 135.9   | 0.6      |  |  |  |
| Aug 16 | 128.7                | 1.1      | 135.9 | 0.7      | 135.6 | 0.7      | 136.3   | 0.6      |  |  |  |
| Sep 16 | 128.8                | 1.3      | 135.3 | 0.5      | 135.2 | 0.6      | 135.7   | 0.4      |  |  |  |
| Oct 16 | 129.1                | 1.5      | 135.8 | 0.5      | 135.7 | 0.7      | 136.3   | 0.4      |  |  |  |
| Nov 16 | 128.6                | 1.2      | 135.0 | 0.2      | 134.8 | 0.2      | 135.4   | 0.1      |  |  |  |
| Dec 16 | 128.4                | 1.5      | 134.9 | 1.0      | 134.7 | 1.1      | 135.3   | 0.9      |  |  |  |
| Jan 17 | 129.5                | 2.1      | 137.0 | 2.5      | 136.9 | 2.6      | 137.4   | 2.3      |  |  |  |