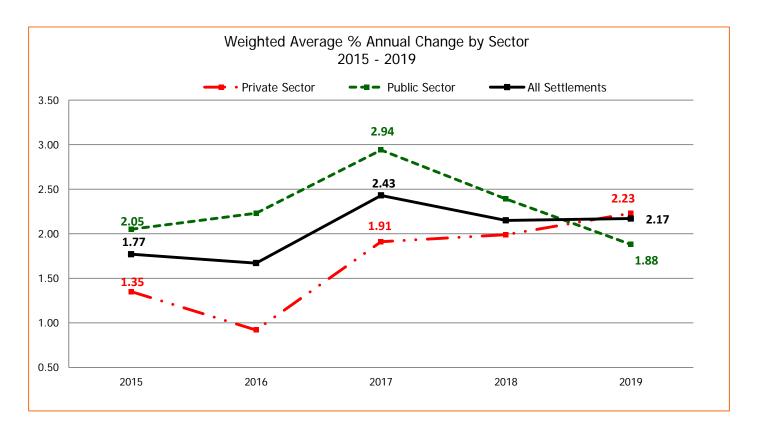

# Wage Settlements in Alberta Weighted Average % Annual Change by Sector 2015-2019

Wage data reflects the average yearly % change taking effect in the indicated year.

|      | Sector          | Agreements | Employees | Weighted Average % Annual Change |
|------|-----------------|------------|-----------|----------------------------------|
|      | Private Sector  | 600        | 169,584   | 1.35                             |
| 2015 | Public Sector   | 531        | 246,888   | 2.05                             |
|      | All Settlements | 1,131      | 416,472   | 1.77                             |
|      | Private Sector  | 539        | 156,578   | 0.92                             |
| 2016 | Public Sector   | 405        | 206,375   | 2.23                             |
|      | All Settlements | 944        | 362,953   | 1.67                             |
|      | Private Sector  | 277        | 50,544    | 1.91                             |
| 2017 | Public Sector   | 185        | 52,462    | 2.94                             |
|      | All Settlements | 462        | 103,006   | 2.43                             |
|      | Private Sector  | 120        | 21,769    | 1.99                             |
| 2018 | Public Sector   | 79         | 15,036    | 2.39                             |
|      | All Settlements | 199        | 36,805    | 2.15                             |
|      | Private Sector  | 35         | 3,915     | 2.23                             |
| 2019 | Public Sector   | 11         | 704       | 1.88                             |
|      | All Settlements | 46         | 4,619     | 2.17                             |