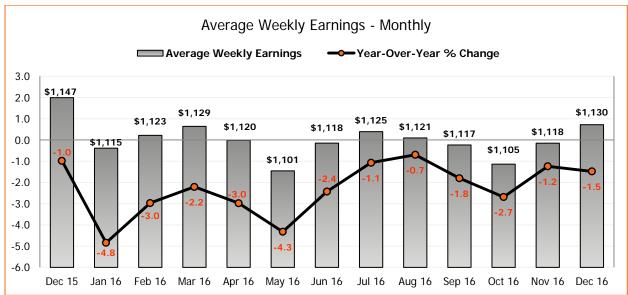

| Average Weekly Earnings |            |            |            |            |            |            |            |            |            |            |            |            |            |
|-------------------------|------------|------------|------------|------------|------------|------------|------------|------------|------------|------------|------------|------------|------------|
|                         | Dec-15     | Jan-16     | Feb-16     | Mar-16     | Apr-16     | May-16     | Jun-16     | Jul-16     | Aug-16     | Sep-16     | Oct-16     | Nov-16     | Dec-16     |
| AWE \$                  | \$1,146.60 | \$1,114.88 | \$1,122.92 | \$1,128.57 | \$1,119.81 | \$1,100.62 | \$1,118.04 | \$1,125.25 | \$1,121.30 | \$1,116.88 | \$1,104.84 | \$1,118.01 | \$1,129.62 |
| AWE %                   | -0.98      | -4.84      | -2.97      | -2.21      | -2.98      | -4.32      | -2.43      | -1.07      | -0.70      | -1.80      | -2.69      | -1.24      | -1.48      |