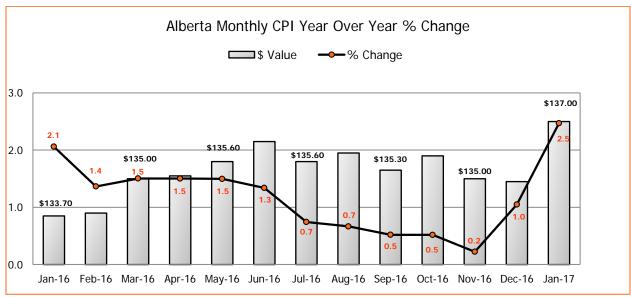

#### Consumer Price Index (CPI), 2002=100

<sup>\*</sup>Year to date – Graph data available upon request.

<sup>&</sup>lt;sup>1</sup> Year over Year % Change (Annual) - (Ave. of current year CPI - Ave. of previous year CPI) / Ave. of previous year CPI x 100

<sup>&</sup>lt;sup>2</sup> Year over Year % Change (Monthly) - (Current month CPI - Same month previous year CPI) / Same month previous year CPI x 100 Source: Statistics Canada Consumer Price Index

## **Alberta CPI and AWE Comparison**

|        | Consumer Price Index |          |       |          |       |          |         |          |  |  |  |
|--------|----------------------|----------|-------|----------|-------|----------|---------|----------|--|--|--|
| Month  | Canada               |          | Alb   | erta     | Edme  | onton    | Calgary |          |  |  |  |
| WOTHT  | CPI                  | % Change | CPI   | % Change | CPI   | % Change | CPI     | % Change |  |  |  |
| Jan 16 | 126.8                | 2.0      | 133.7 | 2.1      | 133.4 | 2.2      | 134.3   | 2.0      |  |  |  |
| Feb 16 | 127.1                | 1.4      | 133.8 | 1.4      | 133.3 | 1.3      | 134.4   | 1.4      |  |  |  |
| Mar 16 | 127.9                | 1.3      | 135.0 | 1.5      | 134.7 | 1.6      | 135.5   | 1.4      |  |  |  |
| Apr 16 | 128.3                | 1.7      | 135.1 | 1.5      | 135.0 | 1.7      | 135.5   | 1.4      |  |  |  |
| May 16 | 128.8                | 1.5      | 135.6 | 1.5      | 135.4 | 1.6      | 135.9   | 1.3      |  |  |  |
| Jun 16 | 129.1                | 1.5      | 136.3 | 1.3      | 136.2 | 1.6      | 136.6   | 1.2      |  |  |  |
| Jul 16 | 128.9                | 1.3      | 135.6 | 0.7      | 135.3 | 0.9      | 135.9   | 0.6      |  |  |  |
| Aug 16 | 128.7                | 1.1      | 135.9 | 0.7      | 135.6 | 0.7      | 136.3   | 0.6      |  |  |  |
| Sep 16 | 128.8                | 1.3      | 135.3 | 0.5      | 135.2 | 0.6      | 135.7   | 0.4      |  |  |  |
| Oct 16 | 129.1                | 1.5      | 135.8 | 0.5      | 135.7 | 0.7      | 136.3   | 0.4      |  |  |  |
| Nov 16 | 128.6                | 1.2      | 135.0 | 0.2      | 134.8 | 0.2      | 135.4   | 0.1      |  |  |  |
| Dec 16 | 128.4                | 1.5      | 134.9 | 1.0      | 134.7 | 1.1      | 135.3   | 0.9      |  |  |  |
| Jan 17 | 129.5                | 2.1      | 137.0 | 2.5      | 136.9 | 2.6      | 137.4   | 2.3      |  |  |  |