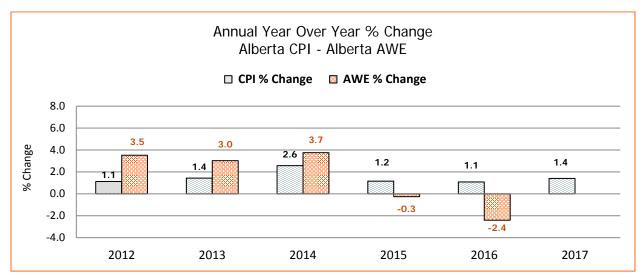

# Wage Settlements in Alberta Weighted Average % Annual Change by Sector 2015-2019

Wage data reflects the average yearly % change taking effect in the indicated year.

|      | Sector          | Agreements | Employees | Weighted Average % Annual Change |
|------|-----------------|------------|-----------|----------------------------------|
|      | Private Sector  | 600        | 169,584   | 1.35                             |
| 2015 | Public Sector   | 531        | 246,888   | 2.05                             |
|      | All Settlements | 1,131      | 416,472   | 1.77                             |
|      | Private Sector  | 539        | 156,578   | 0.92                             |
| 2016 | Public Sector   | 405        | 206,375   | 2.23                             |
|      | All Settlements | 944        | 362,953   | 1.67                             |
|      | Private Sector  | 277        | 50,544    | 1.91                             |
| 2017 | Public Sector   | 185        | 52,462    | 2.94                             |
|      | All Settlements | 462        | 103,006   | 2.43                             |
|      | Private Sector  | 120        | 21,769    | 1.99                             |
| 2018 | Public Sector   | 79         | 15,036    | 2.39                             |
|      | All Settlements | 199        | 36,805    | 2.15                             |
|      | Private Sector  | 35         | 3,915     | 2.23                             |
| 2019 | Public Sector   | 11         | 704       | 1.88                             |
|      | All Settlements | 46         | 4,619     | 2.17                             |

# Wage Settlements in Alberta Weighted Average % Annual Change by Industry

Wage data reflects the average yearly % change taking effect in the indicated year.

|                                                                      |       | 2015    |      |      | 2016    |       |      | 2017    |       |      | 2018   |      |
|----------------------------------------------------------------------|-------|---------|------|------|---------|-------|------|---------|-------|------|--------|------|
| Industry Sector                                                      | CBAS  | EEs     | %    | CBAS | EEs     | %     | CBAS | EEs     | %     | CBAS | EEs    | %    |
| Accommodation & Food Services                                        | 42    | 5,510   | 3.03 | 27   | 4,144   | 2.84  | 14   | 1,887   | 2.62  | 3    | 193    | 2.71 |
| Administrative & Support, Waste<br>Management & Remediation Services | 12    | 1,396   | 0.62 | 11   | 1,543   | 0.80  | 8    | 1,387   | 1.98  | 2    | 132    | 1.84 |
| Arts, Entertainment, & Recreation                                    | 36    | 4,275   | 2.05 | 40   | 4,640   | 1.81  | 30   | 3,665   | 2.25  | 18   | 2,379  | 1.98 |
| Construction                                                         | 129   | 75,600  | 0.26 | 114  | 71,801  | -0.33 | 31   | 4,035   | -1.50 | 5    | 1,340  | 0.68 |
| Educational Services                                                 | 179   | 76,651  | 1.78 | 83   | 36,525  | 1.89  | 26   | 14,446  | 1.60  | 7    | 2,218  | 0.89 |
| Finance & Insurance                                                  | 2     | 6       | 2.75 | 3    | 32      | 6.67  | 3    | 32      | 2.95  |      |        |      |
| Health Care & Social Assistance                                      | 198   | 100,318 | 1.93 | 176  | 98,438  | 2.01  | 59   | 5,089   | 2.34  | 23   | 1,713  | 1.74 |
| Information & Cultural Industries                                    | 16    | 1,787   | 2.18 | 12   | 1,637   | 2.75  | 9    | 1,544   | 3.26  | 5    | 779    | 2.89 |
| Manufacturing                                                        | 182   | 23,123  | 2.00 | 170  | 22,251  | 1.28  | 94   | 10,612  | 1.92  | 47   | 4,616  | 2.07 |
| Mining & Oil & Gas Extraction                                        | 27    | 8,321   | 1.03 | 20   | 7,640   | 0.71  | 8    | 3,992   | 2.11  | 5    | 3,883  | 2.54 |
| Other Services (except Public Administration                         | 48    | 9,138   | 0.64 | 41   | 5,686   | 0.44  | 23   | 1,780   | 1.23  | 10   | 876    | 2.98 |
| Professional, Scientific, & Technical<br>Services                    | 6     | 2,061   | 0.51 | 7    | 1,891   | 2.20  | 5    | 1,801   | 2.29  |      |        |      |
| Public Administration                                                | 130   | 64,476  | 2.49 | 125  | 66,232  | 2.72  | 83   | 28,653  | 3.75  | 41   | 9,379  | 2.92 |
| Real Estate & Rental & Leasing                                       | 4     | 244     | 3.15 | 4    | 291     | 2.46  | 2    | 200     | 2.33  |      |        |      |
| Retail Trade                                                         | 20    | 25,745  | 3.13 | 21   | 23,100  | 3.49  | 18   | 14,019  | 2.77  | 10   | 4,901  | 1.88 |
| Transportation & Warehousing                                         | 48    | 4,680   | 1.97 | 46   | 4,430   | 0.99  | 26   | 2,950   | 1.49  | 13   | 877    | 1.06 |
| Utilities                                                            | 27    | 8,823   | 3.44 | 23   | 8,636   | 3.24  | 12   | 4,074   | 2.65  | 5    | 1,537  | 2.30 |
| Wholesale Trade                                                      | 25    | 4,318   | 2.88 | 21   | 4,036   | 0.42  | 11   | 2,840   | 1.10  | 5    | 1,982  | 1.32 |
| All Settlements                                                      | 1,131 | 416,472 | 1.77 | 944  | 362,953 | 1.67  | 462  | 103,006 | 2.43  | 199  | 36,805 | 2.15 |

# Average Weekly Earnings Alberta (AWEA)\*

<sup>\*</sup>To date preliminary figures. Graph data available upon request.

<sup>\*</sup>To date preliminary rigures. Graph data available upon request.

1 Year over Year % Change (Monthly) - (Current month AWEA - Same month previous year AAWE)/Same month previous year AWEA x 100

2 Year over Year % Change (Annual) - (Ave. of current year AWEA - Ave. of previous year AWEA) / Ave. of previous year AWEA x 100

Source: Statistical data supplied by Statistics Canada

#### Consumer Price Index (CPI), 2002=100

<sup>\*</sup>Year to date – Graph data available upon request.

<sup>&</sup>lt;sup>1</sup> Year over Year % Change (Annual) - (Ave. of current year CPI - Ave. of previous year CPI) / Ave. of previous year CPI x 100

<sup>&</sup>lt;sup>2</sup> Year over Year % Change (Monthly) - (Current month CPI - Same month previous year CPI) / Same month previous year CPI x 100 Source: Statistics Canada Consumer Price Index