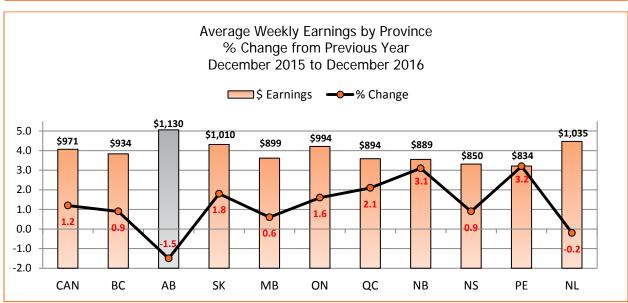

# Average Weekly Earnings Alberta (AWEA)\*

<sup>\*</sup>To date preliminary figures. Graph data available upon request.

<sup>\*</sup>To date preliminary rigures. Graph data available upon request.

1 Year over Year % Change (Monthly) - (Current month AWEA - Same month previous year AAWE)/Same month previous year AWEA x 100

2 Year over Year % Change (Annual) - (Ave. of current year AWEA - Ave. of previous year AWEA) / Ave. of previous year AWEA x 100

Source: Statistical data supplied by Statistics Canada