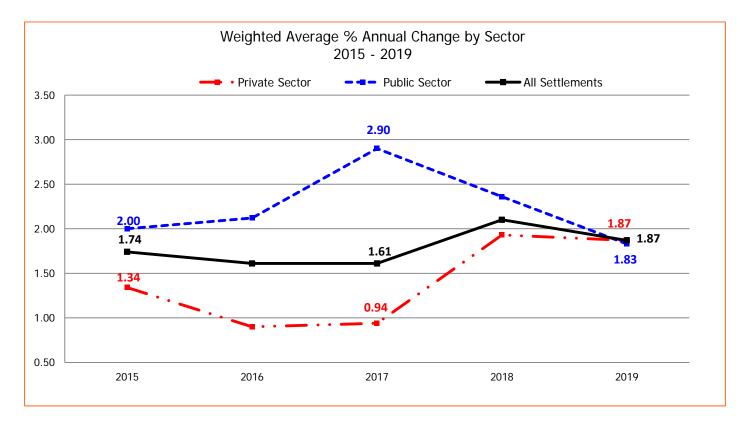

ivate Sector  | 338        | 104,241   | 0.94                                |
| 2017 | Public Sector   | 201        | 53,673    | 2.90                                |
|      | All Settlements | 539        | 157,914   | 1.61                                |
|      | Private Sector  | 140        | 24,157    | 1.93                                |
| 2018 | Public Sector   | 85         | 15,485    | 2.36                                |
|      | All Settlements | 225        | 39,642    | 2.10                                |
|      | Private Sector  | 44         | 5,881     | 1.87                                |
| 2019 | Public Sector   | 15         | 864       | 1.83                                |
|      | All Settlements | 59         | 6,745     | 1.87                                |



Details of the calculation methodology can be obtained from the Collective Bargaining Information Services Unit of Alberta Labour by calling (780) 427-8301 or emailing cba.submissions@gov.ab.ca.

#### Wage Settlements in Alberta Weighted Average % Annual Change by Industry

Wage data reflects the average yearly % change taking effect in the indicated year.

|                                                                      |       | 2015    |      |       | 2016    |       |      | 2017    |       |      | 2018   |      |
|----------------------------------------------------------------------|-------|---------|------|-------|---------|-------|------|---------|-------|------|--------|------|
| Industry Sector                                                      | CBAS  | EEs     | %