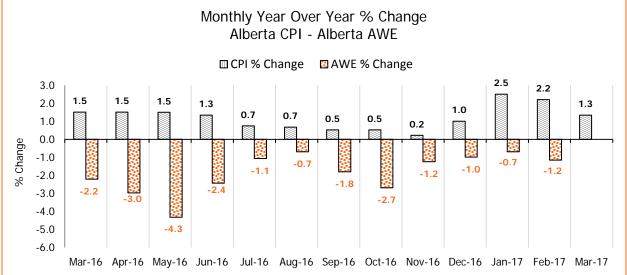

#### In this Issue:

- 2 Alberta Settlements
- 4 Current & Upcoming Collective Bargaining
- 8 Essential Services Bargaining Relationships
- 10 Wage Settlements in Alberta Sector Wage Changes
- 11 Wage Settlements in Alberta Industry Wage Changes
- 12 Average Weekly Earnings [AWE], Dec 2016
- 13 Consumer Price Index [CPI], Jan 2017
- 14 CPI and AWE Comparison, Jan 2017
- 15 Union Data Employees, Collective Agreements
- 16 Abbreviations / Acronyms Listing
- 17 Resource List