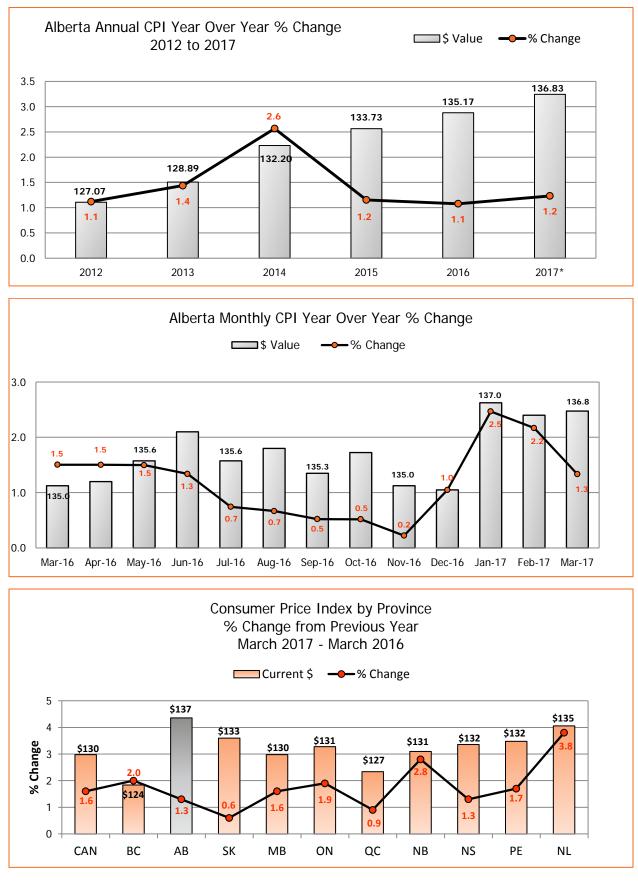

| 0.40  | 14   | 3,245   | 0.95  | 8    | 2,387  | 1.17 |
| All Settlements                                                      | 1,150 | 434,072 | 1.74 | 1,000 | 384,894 | 1.61  | 539  | 157,914 | 1.61  | 234  | 40,107 | 2.08 |





### Average Weekly Earnings Alberta (AWEA)\*

\*To date preliminary figures. Graph data available upon request.

BC

CAN

\* To date preliminary figures. Graph data available upon request.
<sup>1</sup> Year over Year % Change (Monthly) - (Current month AWEA - Same month previous year AAWE)/Same month previous year AWEA x 100
<sup>2</sup> Year over Year % Change (Annual) - (Ave. of current year AWEA - Ave. of previous year AWEA) / Ave. of previous year AWEA x 100
Source: Statistical data supplied by Statistics Canada

SK

MB

ON

QC

NB

NS

PE

NL

AB

-2.0



Consumer Price Index (CPI), 2002=100

\*Year to date – Graph data available upon request.

<sup>1</sup> Year over Year % Change (Annual) - (Ave. of current year CPI - Ave. of previous year CPI) / Ave. of previous year CPI x 100

<sup>2</sup> Year over Year % Change (Monthly) - (Current month CPI - Same month previous year CPI) / Same month previous year CPI x 100 Source: Statistics Canada Consumer Price Index

## **Alberta CPI and AWE Comparison**





|        | Consumer Price Index |          |       |          |       |          |         |          |  |  |
|--------|----------------------|----------|-------|----------|-------|----------|---------|----------|--|--|
| Month  | Car                  | nada     | Alb   | erta     | Edmo  | onton    | Calgary |          |  |  |
| Month  |