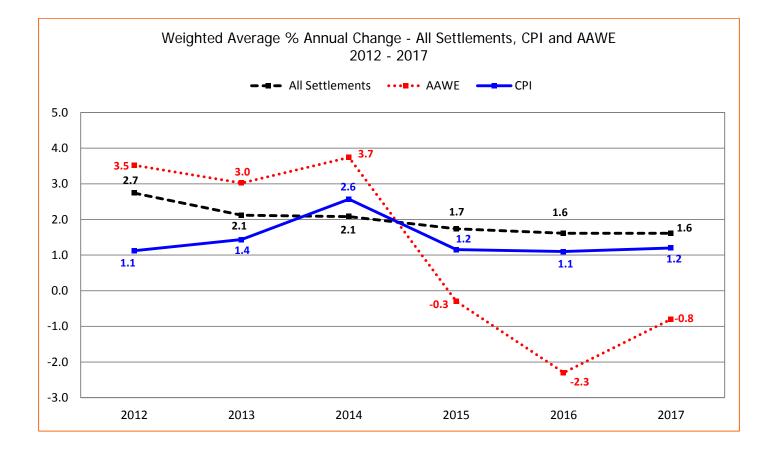

| 20    | 25,745  | 3.13 | 21    | 23,100  | 3.49  | 19   | 14,025  | 2.77  | 10   | 4,901  | 1.88 |
| Transportation & Warehousing                                         | 48    | 4,680   | 1.97 | 48    | 4,531   | 1.00  | 29   | 3,072   | 1.50  | 15   | 941    | 1.10 |
| Utilities                                                            | 27    | 8,823   | 3.44 | 23    | 8,636   | 3.24  | 12   | 4,074   | 2.65  | 5    | 1,537  | 2.30 |
| Wholesale Trade                                                      | 25    | 4,318   | 2.88 | 22    | 4,211   | 0.40  | 14   | 3,245   | 0.95  | 8    | 2,387  | 1.17 |
| All Settlements                                                      | 1,150 | 434,072 | 1.74 | 1,000 | 384,894 | 1.61  | 539  | 157,914 | 1.61  | 234  | 40,107 | 2.08 |





### Average Weekly Earnings Alberta (AWEA)\*

\*To date preliminary figures. Graph data available upon request.

BC

CAN

\* To date preliminary figures. Graph data available upon request.
<sup>1</sup> Year over Year % Change (Monthly) - (Current month AWEA - Same month previous year AAWE)/Same month previous year AWEA x 100
<sup>2</sup> Year over Year % Change (Annual) - (Ave. of current year AWEA - Ave. of previous year AWEA) / Ave. of previous year AWEA x 100
Source: Statistical data supplied by Statistics Canada

SK

MB

ON

QC

NB

NS

PE

NL

AB

-2.0



Consumer Price Index (CPI), 2002=100

\*Year to date – Graph data available upon request.

<sup>1</sup> Year over Year % Change (Annual) - (Ave. of current year CPI - Ave. of previous year CPI) / Ave. of previous year CPI x 100