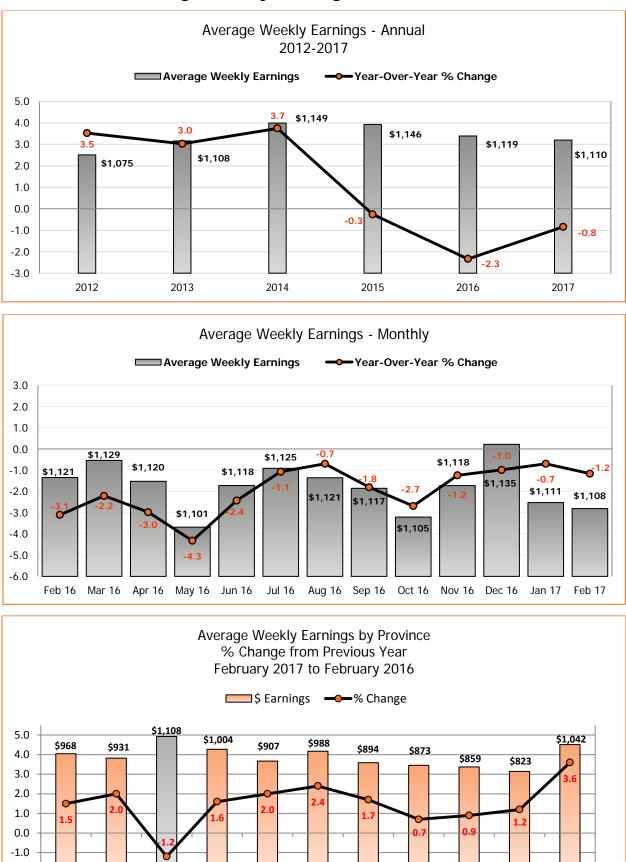

| 20    | 25,745  | 3.13 | 21    | 23,100  | 3.49  | 19   | 14,025  | 2.77  | 10   | 4,901  | 1.88 |
| Transportation & Warehousing                                         | 48    | 4,680   | 1.97 | 48    | 4,531   | 1.00  | 29   | 3,072   | 1.50  | 15   | 941    | 1.10 |
| Utilities                                                            | 27    | 8,823   | 3.44 | 23    | 8,636   | 3.24  | 12   | 4,074   | 2.65  | 5    | 1,537  | 2.30 |
| Wholesale Trade                                                      | 25    | 4,318   | 2.88 | 22    | 4,211   | 0.40  | 14   | 3,245   | 0.95  | 8    | 2,387  | 1.17 |
| All Settlements                                                      | 1,150 | 434,072 | 1.74 | 1,000 | 384,894 | 1.61  | 539  | 157,914 | 1.61  | 234  | 40,107 | 2.08 |





### Average Weekly Earnings Alberta (AWEA)\*

\*To date preliminary figures. Graph data available upon request.

BC

CAN

\* To date preliminary figures. Graph data available upon request.
<sup>1</sup> Year over Year % Change (Monthly) - (Current month AWEA - Same month previous year AAWE)/Same month previous year AWEA x 100
<sup>2</sup> Year over Year % Change (Annual) - (Ave. of current year AWEA - Ave. of previous year AWEA) / Ave. of previous year AWEA x 100
Source: Statistical data supplied by Statistics Canada

SK

MB

ON

QC

NB

NS

PE

NL

AB

-2.0



Consumer Price Index (CPI), 2002=100

\*Year to date – Graph data available upon request.

<sup>1</sup> Year over Year % Change (Annual) - (Ave. of current year CPI - Ave. of previous year CPI) / Ave. of previous year CPI x 100

<s