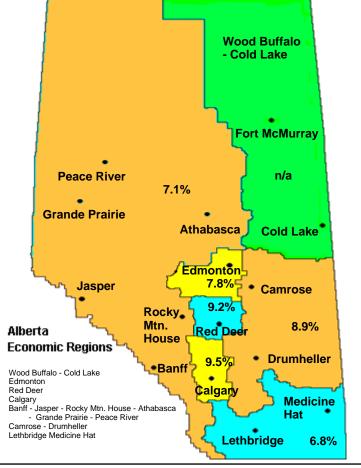

### Unemployment Rate, Alberta Regions Unadjusted, 3- Month Moving Average

January December January

|                                                                                         | 2017 | 2016 | 2016 |
|-----------------------------------------------------------------------------------------|------|------|------|
| Wood Buffalo - Cold Lake                                                                | n/a  | n/a  | 9.0% |
| Edmonton                                                                                | 7.8% | 7.0% | 6.2% |
| Red Deer                                                                                | 9.2% | 8.0% | 6.7% |
| Banff - Jasper - Rocky Mountain<br>House and Athabasca - Grand Prairie -<br>Peace River | 7.1% | 6.2% | 7.9% |
| Calgary                                                                                 | 9.5% | 9.6% | 7.6% |
| Camrose - Drumheller                                                                    | 8.9% | 7.6% | 6.2% |
| Lethbridge - Medicine Hat                                                               | 6.8% | 6.4% | 5.8% |
|                                                                                         |      |      | 1    |