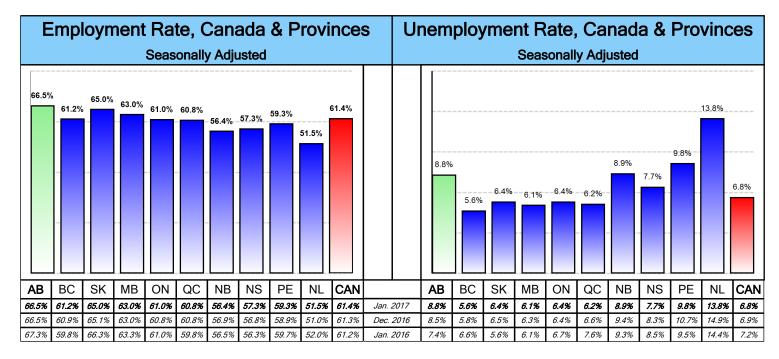

#### **Seasonally Adjusted**

| Statistics/Counts |        | January, 2017 | December, 2016 | January, 2016 |  |
|-------------------|--------|---------------|----------------|---------------|--|
| Labour Force      | (000s) | 2,487.8       | 2,478.3        | 2,457.8       |  |
| Employed          | (000s) | 2,267.6       | 2,267.3        | 2,276.1       |  |
| Unemployed        | (000s) | 220.1         | 211.0          | 181.7         |  |
| Unemployment Rate | (%)    | 8.8%          | 8.5%           | 7.4%          |  |

Calgary

9.8%