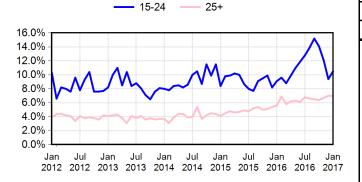

# December 2016 7.4% 10.2% January 2016 6.5% 7.7% Unemployment Rate by Age & Gender, Alberta

**Unemployment Rate, Alberta Cities** 

Seasonally Adjusted, 3- Month Moving Average

Edmonton

8.1%

## Seasonally Adjusted

| Age           | All Ages(15+)` |      | Υοι  | Youth(15-24)` |       | Adults(25+)` |      |      |      |
|---------------|----------------|------|------|---------------|-------|--------------|------|------|------|
| Gender        | Both           | Male | Fem. | Both          | Male  | Fem.         | Both | Male | Fem. |
| January 2017  | 8.8%           | 9.9% | 7.6% | 13.5%         | 16.4% | 10.5%        | 8.1% | 8.9% | 7.0% |
| December 2016 | 8.5%           | 9.5% | 7.3% | 12.5%         | 15.3% | 9.4%         | 7.9% | 8.6% | 7.0% |
| January 2016  | 7.4%           | 8.4% | 6.2% | 12.1%         | 14.8% | 9.1%         | 6.6% | 7.4% | 5.6% |