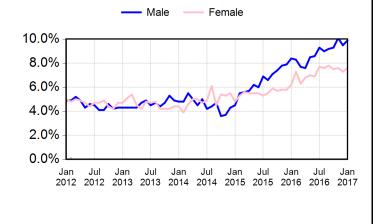

# December 2016 7.4% 10.2% January 2016 6.5% 7.7% Unemployment Rate by Age & Gender, Alberta

**Unemployment Rate, Alberta Cities** 

Seasonally Adjusted, 3- Month Moving Average

Edmonton

8.1%

## Seasonally Adjusted

| Age           | All Ages(15+)` |      | Υοι  | Youth(15-24)` |       | Adults(25+)` |      |      |      |
|---------------|----------------|------|------|---------------|-------|--------------|------|------|------|
| Gender        | Both           | Male | Fem. | Both          | Male  | Fem.         | Both | Male | Fem. |
| January 2017  | 8.8%           | 9.9% | 7.6% | 13.5%         | 16.4% | 10.5%        | 8.1% | 8.9% | 7.0% |
| December 2016 | 8.5%           | 9.5% | 7.3% | 12.5%         | 15.3% | 9.4%         | 7.9% | 8.6% | 7.0% |
| January 2016  | 7.4%           | 8.4% | 6.2% | 12.1%         | 14.8% | 9.1%         | 6.6% | 7.4% | 5.6% |