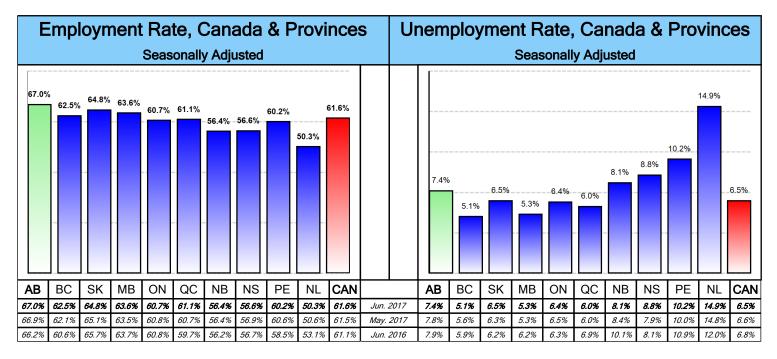

## Alberta Labour Force Statistics June, 2017

| Employment by Industry, Alberta<br>Seasonally Adjusted (000s) |            |           |                |
|---------------------------------------------------------------|------------|-----------|----------------|
|                                                               | June, 2017 | May, 2017 | June, 2016     |
| All Industries                                                | 2,298.6    | 2,291.1   | 2,250.1        |
| Goods-Producing Sector                                        | 576.1      | 579.3     | 565.3          |
| Agriculture                                                   | 54.9       | 53.2      | 50.5           |
| Forestry, Fishing, Mining, Oil and Gas                        | 142.3      | 145.6     | 129.1          |
| Utilities                                                     | 22.7       | 21.8      | 19.1           |
| Construction                                                  | 235.6      | 236.3     | 2 <i>4</i> 8.9 |
| Manufacturing                                                 | 120.5      | 122.2     | 117.8          |
| Services-Producing Sector                                     | 1,722.5    | 1,711.9   | 1,684.7        |
| Trade                                                         | 333.2      | 332.9     | 328.0          |
| Transportation and Warehousing                                | 137.5      | 142.1     | 131.5          |
| Finance, Insurance, Real Estate and Leasing                   | 107.0      | 109.2     | 106.6          |
| Professional, Scientific and Technical Services               | 178.0      | 176.7     | 178.5          |
| Business, Building and Other Support Services                 | 79.7       | 77.9      | 81.2           |
| Educational Services                                          | 159.9      | 154.7     | 147.7          |
| Health Care and Social Assistance                             | 284.9      | 275.2     | 265.6          |
| Information, Culture and Recreation                           | 76.0       | 74.5      | 81.4           |
| Accommodation and Food Services                               | 150.7      | 149.2     | 146.6          |
| Other Services                                                | 113.2      | 119.7     | 121.8          |
| Public Administration                                         | 102.4      | 99.8      | 95.9           |