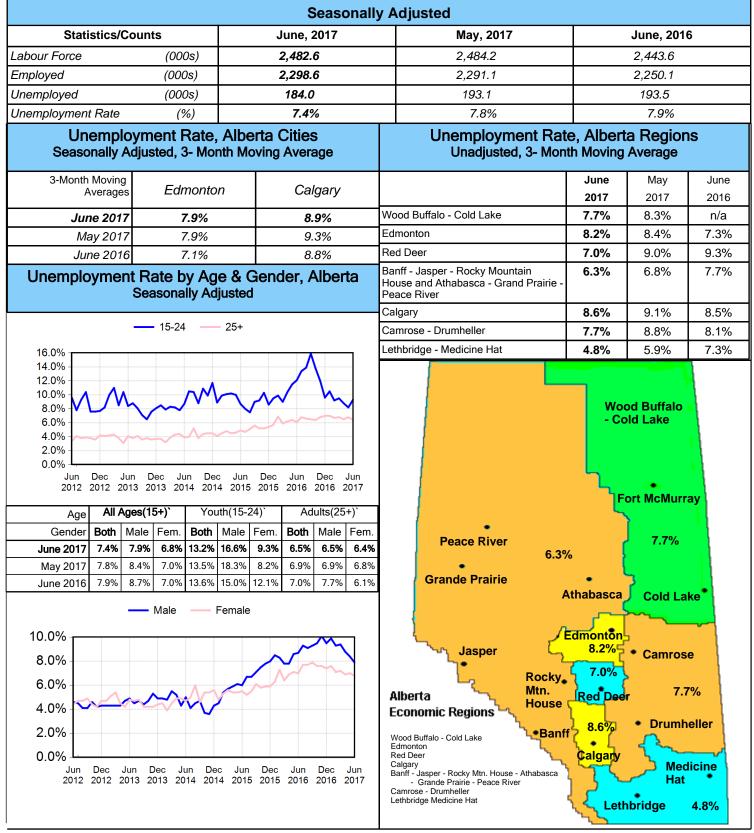

## Alberta Labour Force Statistics June, 2017

| Employment by Industry, Alberta<br>Seasonally Adjusted (000s) |            |           |                |
|---------------------------------------------------------------|------------|-----------|----------------|
|                                                               | June, 2017 | May, 2017 | June, 2016     |
| All Industries                                                | 2,298.6    | 2,291.1   | 2,250.1        |
| Goods-Producing Sector                                        | 576.1      | 579.3     | 565.3          |
| Agriculture                                                   | 54.9       | 53.2      | 50.5           |
| Forestry, Fishing, Mining, Oil and Gas                        | 142.3      | 145.6     | 129.1          |
| Utilities                                                     | 22.7       | 21.8      | 19.1           |
| Construction                                                  | 235.6      | 236.3     | 2 <i>4</i> 8.9 |
| Manufacturing                                                 | 120.5      | 122.2     | 117.8          |
| Services-Producing Sector                                     | 1,722.5    | 1,711.9   | 1,684.7        |
| Trade                                                         | 333.2      | 332.9     | 328.0          |
| Transportation and Warehousing                                | 137.5      | 142.1     | 131.5          |
| Finance, Insurance, Real Estate and Leasing                   | 107.0      | 109.2     | 106.6          |
| Professional, Scientific and Technical Services               | 178.0      | 176.7     | 178.5          |
| Business, Building and Other Support Services                 | 79.7       | 77.9      | 81.2           |
| Educational Services                                          | 159.9      | 154.7     | 147.7          |
| Health Care and Social Assistance                             | 284.9      | 275.2     | 265.6          |
| Information, Culture and Recreation                           | 76.0       | 74.5      | 81.4           |
| Accommodation and Food Services                               | 150.7      | 149.2     | 146.6          |
| Other Services                                                | 113.2      | 119.7     | 121.8          |
| Public Administration                                         | 102.4      | 99.8      | 95.9           |