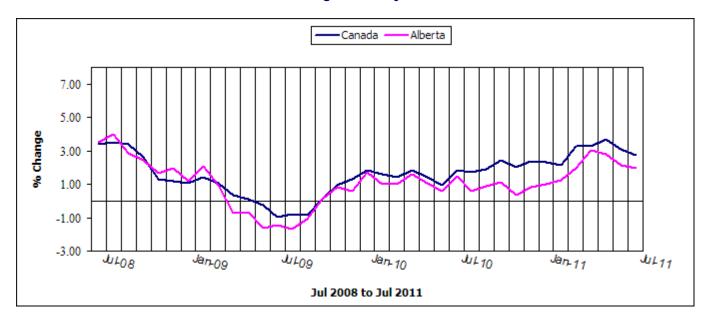

otia                                                          |  |  |  |  |  |  |  |  |
| 4.54%         | Newfoundland & Labrador                                              |  |  |  |  |  |  |  |  |
| 3.53%         | Canada                                                               |  |  |  |  |  |  |  |  |

<sup>\*</sup> To date preliminary figures

<sup>1</sup> Year over Year % Change (Monthly) - (Current month AWEA - Same month previous year AAWE)/Same month previous year AWEA x 100

<sup>&</sup>lt;sup>2</sup> Year over Year % Change (Annual) - (Ave. of current year AWEA - Ave. of previous year AWEA) / Ave. of previous year AWEA x 100 Source: Statistical data supplied by Statistics Canada

## Consumer Price Index (CPI), 2002=100

Year over Year % Change, Monthly: Canada & Alberta



Annual - Year Over Year % Change, 2008 to 2011  $^{\rm 1}$ 

|        | Can    | nada     | Alb    | Alberta  |        | onton    | Calgary |          |
|--------|--------|----------|--------|----------|--------|----------|---------|----------|
| Year   | СРІ    | % Change | СРІ    | % Change | СРІ    | % Change | СРІ     | % Change |
| 2008   | 114.11 | 2.33     | 121.63 | 3.14     | 121.39 | 3.33     | 121.79  | 3.20     |
| 2009   | 114.43 | 0.28     | 121.46 | -0.14    | 121.62 | 0.19     | 121.73  | -0.05    |
| 2010   | 116.47 | 1.78     | 122.69 | 1.02     | 122.86 | 1.02     | 122.72  | 0.81     |
| 2011 * | 119.36 | 2.48     | 125.04 | 1.92     | 125.31 | 2.00     | 124.80  | 1.70     |

Monthly - Year Over Year % Change, July 2010 to July 2011 2

|          | Canada |