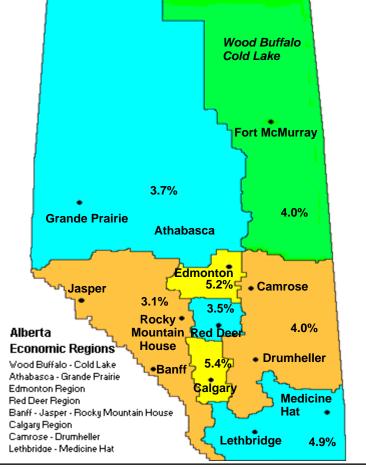

# Unemployment Rate, Alberta Regions Unadjusted, 3- Month Moving Average

| May  | April                                                        | May                                                                                                                                                       |
|------|--------------------------------------------------------------|-----------------------------------------------------------------------------------------------------------------------------------------------------------|
| 2014 | 2014                                                         | 2013                                                                                                                                                      |
| 4.0% | 4.8%                                                         | 4.4%                                                                                                                                                      |
| 3.7% | 3.9%                                                         | 4.0%                                                                                                                                                      |
| 5.2% | 4.8%                                                         | 4.7%                                                                                                                                                      |
| 3.5% | 4.2%                                                         | 6.1%                                                                                                                                                      |
| 3.1% | 3.5%                                                         | 4.0%                                                                                                                                                      |
| 5.4% | 5.3%                                                         | 4.9%                                                                                                                                                      |
| 4.0% | 3.7%                                                         | 3.0%                                                                                                                                                      |
| 4.9% | 4.7%                                                         | 6.2%                                                                                                                                                      |
|      | 2014<br>4.0%<br>3.7%<br>5.2%<br>3.5%<br>3.1%<br>5.4%<br>4.0% | 2014     2014       4.0%     4.8%       3.7%     3.9%       5.2%     4.8%       3.5%     4.2%       3.1%     3.5%       5.4%     5.3%       4.0%     3.7% |