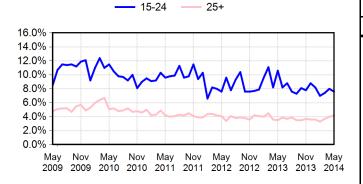

## Unemployment Rate by Age & Gender, Alberta Seasonally Adjusted

| Age        | All Ages(15+)` |      | Youth(15-24)` |      | Adults(25+)` |       |      |      |      |
|------------|----------------|------|---------------|------|--------------|-------|------|------|------|
| Gender     | Both           | Male | Fem.          | Both | Male         | Fem.  | Both | Male | Fem. |
| May 2014   | 4.6%           | 4.4% | 4.7%          | 7.9% | 8.2%         | 7.6%  | 4.0% | 3.8% | 4.2% |
| April 2014 | 4.7%           | 4.9% | 4.6%          | 9.8% | 11.5%        | 8.0%  | 3.9% | 3.8% | 4.0% |
| May 2013   | 4.8%           | 5.0% | 4.6%          | 9.6% | 8.8%         | 10.6% | 4.0% | 4.4% | 3.5% |