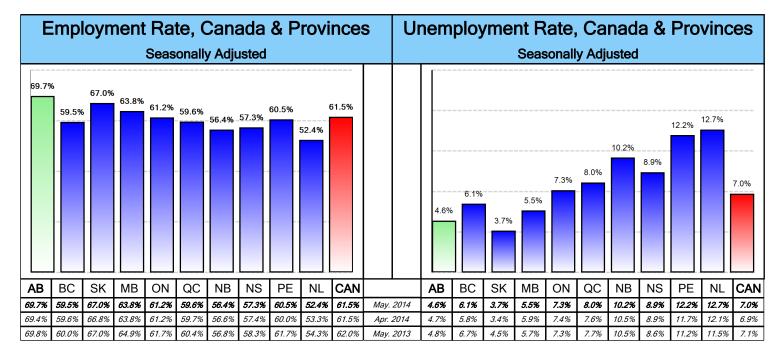

#### **Seasonally Adjusted**

| Statistics/Counts |        | May, 2014 | April, 2014 | May, 2013 |
|-------------------|--------|-----------|-------------|-----------|
| Labour Force      | (000s) | 2,383.6   | 2,370.7     | 2,315.4   |
| Employed          | (000s) | 2,274.7   | 2,258.3     | 2,203.5   |
| Unemployed        | (000s) | 108.8     | 112.4       | 111.9     |
| Unemployment Rate | (%)    | 4.6%      | 4.7%        | 4.8%      |