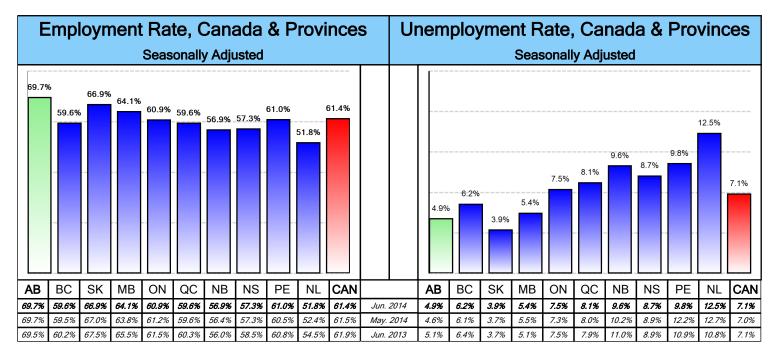

## Alberta Labour Force Statistics June, 2014

|                                                      |                                            | Seasona                                                                   | Ily Adjusted                                                                                                                    |              |                            |              |
|------------------------------------------------------|--------------------------------------------|---------------------------------------------------------------------------|---------------------------------------------------------------------------------------------------------------------------------|--------------|----------------------------|--------------|
| Statistics/Counts June, 20                           |                                            | 2014 May, 2014                                                            | 4                                                                                                                               | June, 2013   |                            |              |
| Labour Force                                         | (000s)                                     | 2,400                                                                     | <b>.9</b> 2,383.6                                                                                                               |              | 2,319.7                    |              |
| Employed                                             | (000s)                                     | 2,284                                                                     | .1 2,274.7                                                                                                                      |              | 2,202.3                    |              |
| Unemployed                                           | (000s)                                     | 116                                                                       | .8 108.8                                                                                                                        |              | 117.4                      |              |
|                                                      |                                            |                                                                           | <b>.9%</b> 4.6%                                                                                                                 | 4.6% 5.1%    |                            |              |
|                                                      | yment Rate, Albe<br>djusted, 3- Month Mo   | Unemployment Rate, Alberta Regions<br>Unadjusted, 3- Month Moving Average |                                                                                                                                 |              |                            |              |
| 3-Month Moving<br>Averages                           | Edmonton                                   | Calgary                                                                   |                                                                                                                                 | June<br>2014 | May<br>2014                | June<br>2013 |
| June 2014                                            | 5.5%                                       | 5.4%                                                                      | Wood Buffalo - Cold Lake                                                                                                        | 4.1%         | 4.0%                       | 4.4%         |
| May 2014                                             | 5.2%                                       | 5.4%                                                                      | Athabasca - Grande Prairie                                                                                                      | 3.6%         | 3.7%                       | 3.8%         |
| June 2013                                            | 4.7%                                       | 5.0%                                                                      | Edmonton Region                                                                                                                 | 5.4%         | 5.2%                       | 4.6%         |
| Unemployment Rate by Age & Gender, Alberta           |                                            |                                                                           | Red Deer Region                                                                                                                 | 2.5%         | 3.5%                       | 5.8%         |
|                                                      | Seasonally Adjusted                        | l                                                                         | Banff - Jasper - Rocky Mountain House                                                                                           |              | 3.1%                       | 4.0%         |
|                                                      | 45.04 05.                                  |                                                                           | Calgary Region                                                                                                                  | 5.4%         | 5.4%                       | 5.0%         |
| <b>—</b> 15-24 <b>—</b> 25+                          |                                            |                                                                           | Camrose - Drumheller<br>Lethbridge - Medicine Hat                                                                               | 3.6%<br>4.7% | 4.0%<br>4.9%               | 3.3%<br>6.0% |
| 16.0%                                                |                                            |                                                                           | Lethibridge - Medicine Hat                                                                                                      | 4.7 70       | 4.370                      | 0.078        |
| 4.0%<br>2.0%<br>0.0%<br>Jun Dec Jur<br>2009 2009 201 | n Dec Jun Dec Jun<br>0 2010 2011 2011 2012 | Dec Jun Dec Jun<br>2012 2013 2013 2014                                    |                                                                                                                                 |              | ort McMurra                |              |
| Age All Age                                          | es(15+)` Youth(15-2                        | -1 /                                                                      | L L                                                                                                                             |              |                            |              |
|                                                      |                                            | 24)` Adults(25+)`<br>Fem. Both Male Fen                                   |                                                                                                                                 |              | [                          |              |
|                                                      | 5.0% 4.7% 10.1% 11.7%                      | 8.3% 4.0% 3.9% 4.0                                                        | <b>%</b> 3.6%                                                                                                                   | ļ            |                            |              |
| May 2014 4.6% 4                                      | 4.4% 4.7% 7.9% 8.2%                        | 7.6% 4.0% 3.8% 4.2                                                        |                                                                                                                                 |              | <b>-</b> 4.1%              |              |
| June 2013 5.1% 5                                     | 5.4% 4.6% 9.8% 11.1%                       | 8.2% 4.2% 4.4% 3.9                                                        | % Grande Prairie<br>Atha                                                                                                        | basca        | ۲                          |              |
| -                                                    | — Male — Female                            |                                                                           |                                                                                                                                 | ~~ <u> </u>  |                            |              |
| 10.0%                                                |                                            |                                                                           | Jasper //                                                                                                                       |              | • Camrose                  |              |
| 6.0%                                                 | man and                                    | Rocky •                                                                   | 2.5%<br>Red Deer                                                                                                                | 3.6          | %                          |              |
| 4.0%                                                 |                                            |                                                                           | Economic Regions                                                                                                                | 5 497        | <ul> <li>Drumhe</li> </ul> | ller         |
| 2.0%                                                 |                                            |                                                                           | Athabasca - Grande Prairie                                                                                                      | Galgary      | - france                   |              |
| 0.0% L.<br>Jun Dec Jun<br>2009 2009 201              |                                            | Dec Jun Dec Jun<br>2012 2013 2013 2014                                    | Red Deer Region<br>Banff - Jasper - Rocky Mountain House<br>Calgary Region<br>Camrose - Drumheller<br>Lethbridge - Medicine Hat | 35           | bridge                     | 4.7%         |