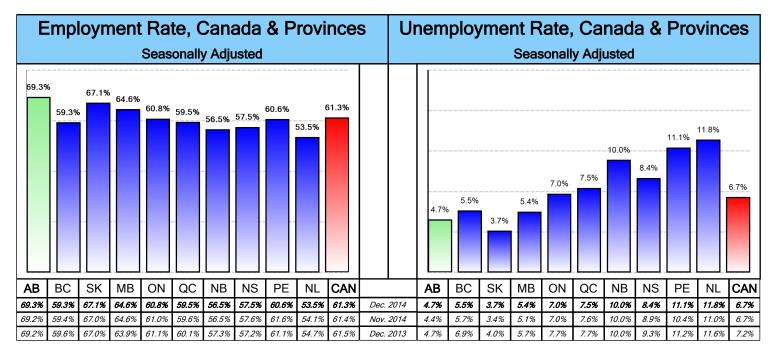

## Alberta Labour Force Statistics December, 2014

|                                                                                   |                      |          |            | S           | Seaso                                  | onall          | y Adjı                                                                    | Isted                                                              |                |                  |                  |                  |
|-----------------------------------------------------------------------------------|----------------------|----------|------------|-------------|----------------------------------------|----------------|---------------------------------------------------------------------------|--------------------------------------------------------------------|----------------|------------------|------------------|------------------|
| Statistics/Counts December, 2014                                                  |                      |          |            |             | 4                                      | November, 2014 |                                                                           |                                                                    | December, 2013 |                  |                  |                  |
| Labour Force                                                                      | (000                 | )s)      | 2,413.4    |             |                                        |                | 2,397.4                                                                   |                                                                    | 2,347.1        |                  |                  |                  |
| Employed                                                                          | (000                 | ls)      | 2,300.2    |             |                                        | 2,291.8        |                                                                           | 2,237.1                                                            |                |                  |                  |                  |
| Unemployed                                                                        | (000                 | )s)      | 113.2      |             |                                        | 105.5          |                                                                           |                                                                    | 110.0          |                  |                  |                  |
| Unemployment Rate                                                                 | (%                   | 6)       | 4.7%       |             |                                        | 4.4%           |                                                                           |                                                                    | 4.7%           |                  |                  |                  |
| Unemployment Rate, Alberta Cities<br>Seasonally Adjusted, 3- Month Moving Average |                      |          |            |             |                                        |                | Unemployment Rate, Alberta Regions<br>Unadjusted, 3- Month Moving Average |                                                                    |                |                  |                  |                  |
| 3-Month Moving<br>Averages                                                        | Edn                  | nonton   | n Calgary  |             |                                        |                |                                                                           |                                                                    |                | December<br>2014 | November<br>2014 | December<br>2013 |
| December 2014                                                                     | 4                    | 4.8%     |            |             | 4.8%                                   |                |                                                                           | Wood Buffalo - Cold Lake                                           |                |                  | 4.4%             | 3.9%             |
| November 2014                                                                     | 5                    | 5.2%     |            | 4.6%        |                                        |                | Edmonton                                                                  |                                                                    |                | 4.3%             | 4.7%             | 4.9%             |
| December 2013                                                                     | 5                    | 5.5%     |            | 4.6%        |                                        |                | Red Deer                                                                  |                                                                    |                | 4.5%             | 3.4%             | 2.7%             |
| Unemploymen                                                                       | t Rate b<br>Seasonal |          |            | er, A       | Albert                                 | ta             |                                                                           | Jasper - Rocky Mounta<br>and Athabasca - Grand<br>River            |                | 3.8%             | 4.1%             | 3.8%             |
|                                                                                   |                      |          |            |             |                                        |                | Calgary                                                                   |                                                                    |                | 4.4%             | 4.2%             | 4.4%             |
| <b>—</b> 15-24 <b>—</b> 25+                                                       |                      |          |            |             |                                        |                | Camrose - Drumheller                                                      |                                                                    |                | 3.5%             | 2.6%             | 4.9%             |
| 16.0%                                                                             |                      |          |            |             |                                        | 7              | Lethbrid                                                                  | lge - Medicine Hat                                                 |                | 2.7%             | 1.8%             | 3.2%             |
| 2.0%<br>0.0%<br>Dec Jun De<br>2009 2010 201                                       |                      |          |            | Dec<br>2013 |                                        | Dec<br>2014    |                                                                           |                                                                    |                |                  | •                |                  |
| Age All Ages(15+)` Youth(15-24)` Adults(25+)`                                     |                      |          |            |             |                                        |                |                                                                           |                                                                    |                | Ľ                | ort McMurr       | ay               |
| 5-                                                                                | lale Fem.            | Both Mal | · ·        | Both        | · ·                                    | ,<br>Fem.      |                                                                           | •                                                                  |                |                  |                  |                  |
|                                                                                   | 4.1% 5.4%            |          | % 11.0%    | 4.0%        |                                        | 4.4%           |                                                                           | Peace River                                                        | 3.8%           | , (              | 4.6%             |                  |
| November 2014 4.4%                                                                | 3.7% 5.3%            | 8.2% 6.8 | % 9.9%     | 3.7%        | 3.1%                                   | 4.5%           |                                                                           | •                                                                  | 3.07           | °0               |                  |                  |
| December 2013 4.7%                                                                | 4.9% 4.4%            | 8.7% 9.4 | % 8.1%     | 4.0%        | 4.2%                                   | 3.7%           |                                                                           | Grande Prairie                                                     |                | •                | 7                | •                |
| — Male — Female                                                                   |                      |          |            |             |                                        |                |                                                                           | ,                                                                  | Athabasca      |                  | ke               |                  |
| 10.0%                                                                             |                      |          |            |             |                                        | ٦              | 4                                                                         | _                                                                  |                | dmonton          | 2                |                  |
| 8.0%                                                                              |                      |          |            |             |                                        |                |                                                                           | ີ່ Jasper                                                          | 5              | <u> </u>         | Camros           | e                |
| 6.0%                                                                              |                      |          |            |             | <b>_</b>                               |                |                                                                           | L                                                                  | Rocky<br>Mtn.  | Red Dee          |                  |                  |
| 4.0%                                                                              |                      |          | $ \leq \ $ | $\sim$      | ~~~~~~~~~~~~~~~~~~~~~~~~~~~~~~~~~~~~~~ |                |                                                                           | omic Regions 🛰                                                     | House<br>Banf  |                  | 3.t<br>Drumh     | 5%               |
| 2.0%                                                                              |                      |          |            |             |                                        |                | Edmon<br>Red De                                                           |                                                                    | <b>رو</b>      | 2.7              |                  |                  |
| 0.0%                                                                              |                      |          |            |             |                                        |                | Calgary                                                                   |                                                                    | Athabasha      | Catgary          | Med              | ficine           |
| Dec Jun De<br>2009 2010 20                                                        |                      |          |            |             |                                        | Dec<br>2014    | -<br>Camros                                                               | Grande Prairie - Peace River<br>e - Drumheller<br>Ige Medicine Hat |                | Leth             | Hat              | 2.7%             |