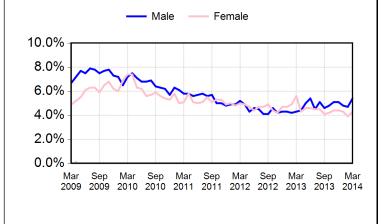

# Unemployment Rate by Age & Gender, Alberta Seasonally Adjusted

| Age           | All Ages(15+)` |      | Youth(15-24)` |       | Adults(25+)` |       |      |      |      |
|---------------|----------------|------|---------------|-------|--------------|-------|------|------|------|
| Gender        | Both           | Male | Fem.          | Both  | Male         | Fem.  | Both | Male | Fem. |
| March 2014    | 4.9%           | 5.4% | 4.3%          | 11.5% | 15.0%        | 7.4%  | 3.7% | 3.7% | 3.7% |
| February 2014 | 4.3%           | 4.7% | 3.9%          | 8.3%  | 9.4%         | 7.0%  | 3.6% | 3.9% | 3.3% |
| March 2013    | 4.9%           | 4.3% | 5.6%          | 9.1%  | 7.2%         | 11.1% | 4.1% | 3.8% | 4.5% |