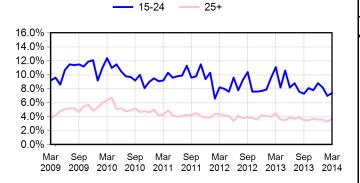

# Unemployment Rate by Age & Gender, Alberta Seasonally Adjusted

| Age           | All Ages(15+)` |      | Youth(15-24)` |       | Adults(25+)` |       |      |      |      |
|---------------|----------------|------|---------------|-------|--------------|-------|------|------|------|
| Gender        | Both           | Male | Fem.          | Both  | Male         | Fem.  | Both | Male | Fem. |
| March 2014    | 4.9%           | 5.4% | 4.3%          | 11.5% | 15.0%        | 7.4%  | 3.7% | 3.7% | 3.7% |
| February 2014 | 4.3%           | 4.7% | 3.9%          | 8.3%  | 9.4%         | 7.0%  | 3.6% | 3.9% | 3.3% |
| March 2013    | 4.9%           | 4.3% | 5.6%          | 9.1%  | 7.2%         | 11.1% | 4.1% | 3.8% | 4.5% |