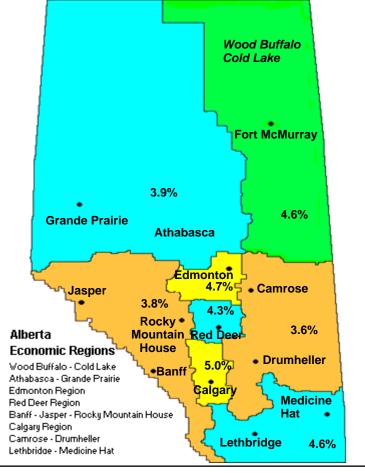

### Unemployment Rate, Alberta Regions Unadjusted, 3- Month Moving Average

|                                       | March | February | March |
|---------------------------------------|-------|----------|-------|
|                                       | 2014  | 2014     | 2013  |
| Wood Buffalo - Cold Lake              | 4.6%  | 4.3%     | 4.1%  |
| Athabasca - Grande Prairie            | 3.9%  | 3.7%     | 4.1%  |
| Edmonton Region                       | 4.7%  | 4.8%     | 4.4%  |
| Red Deer Region                       | 4.3%  | 3.4%     | 5.9%  |
| Banff - Jasper - Rocky Mountain House | 3.8%  | 3.5%     | 4.3%  |
| Calgary Region                        | 5.0%  | 4.5%     | 5.1%  |
| Camrose - Drumheller                  | 3.6%  | 4.3%     | 2.8%  |
| Lethbridge - Medicine Hat             | 4.6%  | 4.3%     | 4.8%  |