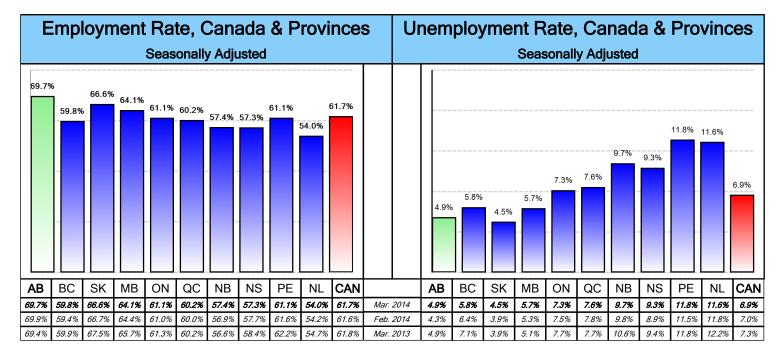

#### **Seasonally Adjusted**

| Statistics/Counts |        | March, 2014 | February, 2014 | March, 2013 |
|-------------------|--------|-------------|----------------|-------------|
| Labour Force      | (000s) | 2,377.7     | 2,364.2        | 2,285.6     |
| Employed          | (000s) | 2,261.2     | 2,262.1        | 2,174.6     |
| Unemployed        | (000s) | 116.5       | 102.0          | 110.9       |
| Unemployment Rate | (%)    | 4.9%        | 4.3%           | 4.9%        |