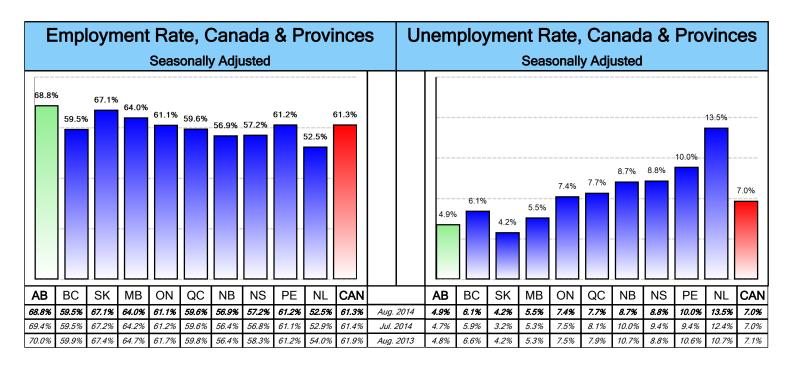

### **Seasonally Adjusted**

| Statistics/Counts |        | August, 2014 | July, 2014 | August, 2013 |
|-------------------|--------|--------------|------------|--------------|
| Labour Force      | (000s) | 2,386.6      | 2,395.1    | 2,344.1      |
| Employed          | (000s) | 2,269.2      | 2,282.6    | 2,231.4      |
| Unemployed        | (000s) | 117.4        | 112.5      | 112.7        |
| Unemployment Rate | (%)    | 4.9%         | 4.7%       | 4.8%         |