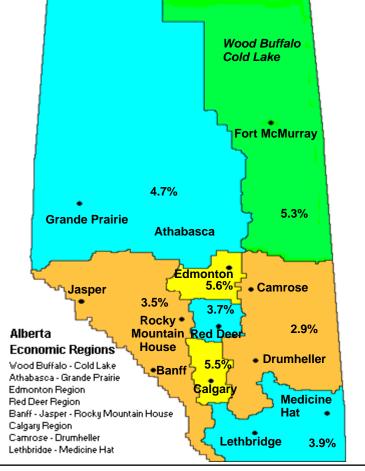

#### Unemployment Rate, Alberta Regions Unadjusted, 3- Month Moving Average

|                                       | August | July | August |
|---------------------------------------|--------|------|--------|
|                                       | 2014   | 2014 | 2013   |
| Wood Buffalo - Cold Lake              | 5.3%   | 4.3% | 4.6%   |
| Athabasca - Grande Prairie            | 4.7%   | 3.9% | 3.7%   |
| Edmonton Region                       | 5.6%   | 5.4% | 5.4%   |
| Red Deer Region                       | 3.7%   | 2.8% | 5.8%   |
| Banff - Jasper - Rocky Mountain House | 3.5%   | 2.9% | 3.9%   |
| Calgary Region                        | 5.5%   | 5.2% | 5.1%   |
| Camrose - Drumheller                  | 2.9%   | 3.1% | 4.2%   |
| Lethbridge - Medicine Hat             | 3.9%   | 4.2% | 4.2%   |