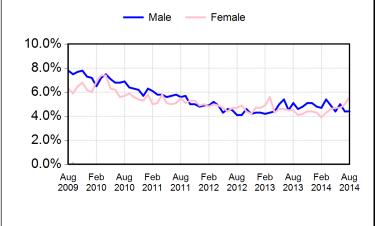

# Unemployment Rate by Age & Gender, Alberta Seasonally Adjusted

| Age         | All Ages(15+)` |      | Youth(15-24)` |      | Adults(25+)` |      |      |      |      |
|-------------|----------------|------|---------------|------|--------------|------|------|------|------|
| Gender      | Both           | Male | Fem.          | Both | Male         | Fem. | Both | Male | Fem. |
| August 2014 | 4.9%           | 4.4% | 5.6%          | 9.9% | 10.2%        | 9.6% | 4.1% | 3.4% | 4.8% |
| July 2014   | 4.7%           | 4.4% | 5.0%          | 9.9% | 10.3%        | 9.3% | 3.8% | 3.5% | 4.2% |
| August 2013 | 4.8%           | 5.1% | 4.5%          | 8.2% | 8.8%         | 7.6% | 4.2% | 4.5% | 3.9% |