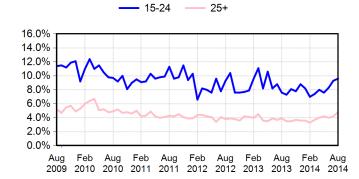

# Unemployment Rate by Age & Gender, Alberta Seasonally Adjusted

| Age         | All Ages(15+)` |      | Youth(15-24)` |      | Adults(25+)` |      |      |      |      |
|-------------|----------------|------|---------------|------|--------------|------|------|------|------|
| Gender      | Both           | Male | Fem.          | Both | Male         | Fem. | Both | Male | Fem. |
| August 2014 | 4.9%           | 4.4% | 5.6%          | 9.9% | 10.2%        | 9.6% | 4.1% | 3.4% | 4.8% |
| July 2014   | 4.7%           | 4.4% | 5.0%          | 9.9% | 10.3%        | 9.3% | 3.8% | 3.5% | 4.2% |
| August 2013 | 4.8%           | 5.1% | 4.5%          | 8.2% | 8.8%         | 7.6% | 4.2% | 4.5% | 3.9% |