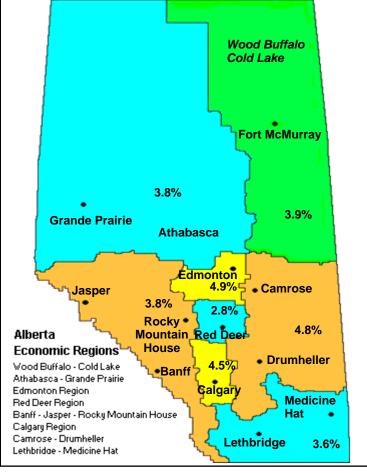

### Unemployment Rate, Alberta Regions Unadjusted, 3- Month Moving Average

|                                       | January | December | January |
|---------------------------------------|---------|----------|---------|
|                                       | 2014    | 2013     | 2013    |
| Wood Buffalo - Cold Lake              | 3.9%    | 3.8%     | 3.5%    |
| Athabasca - Grande Prairie            | 3.8%    | 3.9%     | 4.1%    |
| Edmonton Region                       | 4.9%    | 4.8%     | 4.1%    |
| Red Deer Region                       | 2.8%    | 2.7%     | 3.9%    |
| Banff - Jasper - Rocky Mountain House | 3.8%    | 4.0%     | 4.9%    |
| Calgary Region                        | 4.5%    | 4.4%     | 4.6%    |
| Camrose - Drumheller                  | 4.8%    | 4.4%     | 2.9%    |
| Lethbridge - Medicine Hat             | 3.6%    | 2.9%     | 4.0%    |