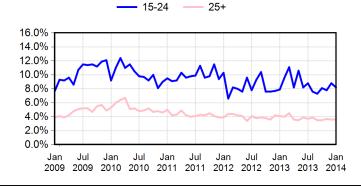

# Unemployment Rate by Age & Gender, Alberta Seasonally Adjusted

| Age           | All Ages(15+)` |      | Youth(15-24)` |      | Adults(25+)` |      |      |      |      |
|---------------|----------------|------|---------------|------|--------------|------|------|------|------|
| Gender        | Both           | Male | Fem.          | Both | Male         | Fem. | Both | Male | Fem. |
| January 2014  | 4.6%           | 4.8% | 4.3%          | 9.6% | 10.9%        | 8.2% | 3.7% | 3.8% | 3.6% |
| December 2013 | 4.8%           | 5.1% | 4.4%          | 9.0% | 9.1%         | 8.8% | 4.0% | 4.4% | 3.6% |
| January 2013  | 4.5%           | 4.3% | 4.7%          | 8.0% | 8.0%         | 7.9% | 3.9% | 3.7% | 4.1% |