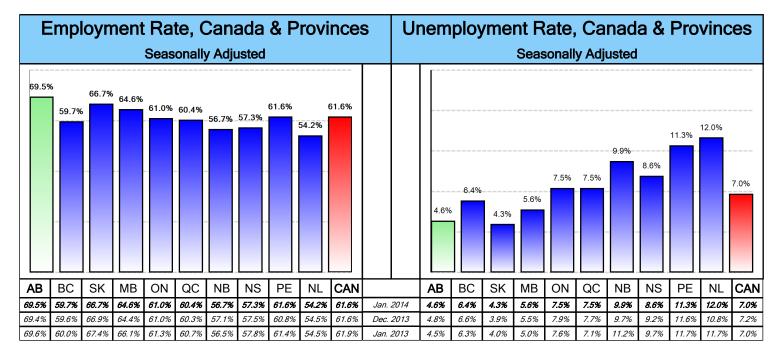

#### **Seasonally Adjusted**

| Statistics/Counts |        | January, 2014 | December, 2013 | January, 2013 |
|-------------------|--------|---------------|----------------|---------------|
| Labour Force      | (000s) | 2,351.5       | 2,349.0        | 2,275.6       |
| Employed          | (000s) | 2,243.3       | 2,236.7        | 2,173.7       |
| Unemployed        | (000s) | 108.2         | 112.2          | 101.9         |
| Unemployment Rate | (%)    | 4.6%          | 4.8%           | 4.5%          |