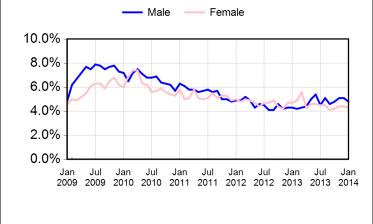

# Unemployment Rate by Age & Gender, Alberta Seasonally Adjusted

| Age           | All Ages(15+)` |      | Youth(15-24)` |      | Adults(25+)` |      |      |      |      |
|---------------|----------------|------|---------------|------|--------------|------|------|------|------|
| Gender        | Both           | Male | Fem.          | Both | Male         | Fem. | Both | Male | Fem. |
| January 2014  | 4.6%           | 4.8% | 4.3%          | 9.6% | 10.9%        | 8.2% | 3.7% | 3.8% | 3.6% |
| December 2013 | 4.8%           | 5.1% | 4.4%          | 9.0% | 9.1%         | 8.8% | 4.0% | 4.4% | 3.6% |
| January 2013  | 4.5%           | 4.3% | 4.7%          | 8.0% | 8.0%         | 7.9% | 3.9% | 3.7% | 4.1% |