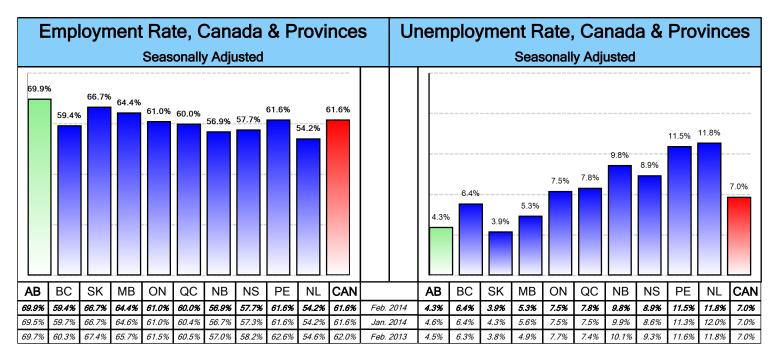

|  |  |  |
| Educational Services                                          | 128.2          | 130.2         | 128.3          |  |  |  |  |  |
| Health Care and Social Assistance                             | 227.3          | 237.9         | 231.7          |  |  |  |  |  |
| Information, Culture and Recreation                           | 75.2           | 73.5          | 75.4           |  |  |  |  |  |
| Accommodation and Food Services                               | 148.9          | 149.2         | 129.6          |  |  |  |  |  |
| Other Services                                                | 112.5          | 106.5         | 109.9          |  |  |  |  |  |
| Public Administration                                         | 92.1           | 91.0          | 85.1           |  |  |  |  |  |



"n/a" is reported in instances of insufficient response. Unclassified Industries and Occupations are not included.