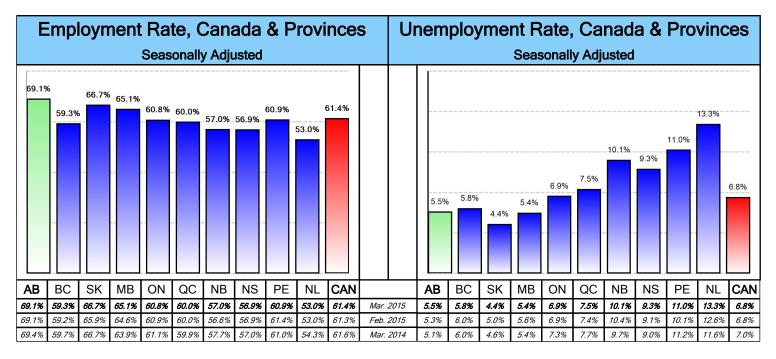

## Alberta Labour Force Statistics March, 2015

|                                             |                                      |                          | S       | Seasona                                                                   | Ily Adjusted                                                                          |                 |                  |               |
|---------------------------------------------|--------------------------------------|--------------------------|---------|---------------------------------------------------------------------------|---------------------------------------------------------------------------------------|-----------------|------------------|---------------|
| Statistics/Counts March, 2015               |                                      |                          |         |                                                                           | February, 2015                                                                        |                 | March, 2014      |               |
| abour Force                                 | (000s)                               | 2,434.1                  |         |                                                                           | 2,429.2                                                                               | 2,378.8         |                  |               |
| Employed                                    | (000s)                               | 2,301.4                  |         |                                                                           | 2,299.9                                                                               | 2,257.9         |                  |               |
| Inemployed                                  | (000s)                               | 000s) <b>132.7</b>       |         |                                                                           | 129.3                                                                                 | 120.9           |                  |               |
| Inemployment Rate                           | mployment Rate (%) 5.5%              |                          |         |                                                                           | 5.3% 5.1%                                                                             |                 |                  |               |
|                                             | yment Rate,<br>djusted, 3- Mo        |                          |         | Unemployment Rate, Alberta Regions<br>Unadjusted, 3- Month Moving Average |                                                                                       |                 |                  |               |
| 3-Month Moving<br>Averages                  | Edmonto                              | n                        | Calgary |                                                                           |                                                                                       | March<br>2015   | February<br>2015 | March<br>2014 |
| March 2015                                  | 5.3%                                 |                          | 5.2%    |                                                                           | Wood Buffalo - Cold Lake                                                              | 7.4%            | 6.6%             | 4.3%          |
| February 2015                               | 5 4.8%                               |                          | 5.0%    |                                                                           | Edmonton                                                                              | 5.7%            | 4.9%             | 4.7%          |
| March 2014                                  | -                                    |                          | 5.2%    |                                                                           | Red Deer                                                                              | 4.7%            | 4.9%             | 4.1%          |
| Unemployment                                | t <b>Rate by Ag</b><br>Seasonally Ad |                          | der, /  | Alberta                                                                   | Banff - Jasper - Rocky Mountain<br>House and Athabasca - Grand Prairie<br>Peace River | -<br>-          | 4.2%             | 3.7%          |
|                                             |                                      |                          |         |                                                                           | Calgary                                                                               | 5.5%            | 4.9%             | 5.3%          |
| <b>—</b> 15-24 <b>—</b> 25+                 |                                      |                          |         | Camrose - Drumheller                                                      | 5.8%                                                                                  | 5.4%            | 3.7%             |               |
| 16.0%                                       |                                      |                          |         |                                                                           | Lethbridge - Medicine Hat                                                             | 4.9%            | 5.1%             | 4.7%          |
| 2.0%<br>0.0%<br>Mar Sep Ma<br>2010 2010 201 |                                      | o Mar Sep<br>2 2013 2013 |         | Sep Mar<br>2014 2015                                                      |                                                                                       |                 |                  |               |
| Age All Age                                 | <b>es(15+)`</b> You                  | uth(15-24)`              | Ad      | - 1                                                                       | l l                                                                                   | ort McMurr      | ay               |               |
| <u>5-</u>                                   |                                      | Male Fem                 | -       | Male Fe                                                                   | •                                                                                     |                 | }                |               |
|                                             |                                      | 10.8% 9.6%               | -       |                                                                           | Peace River                                                                           | 0/_             | 7.4%             |               |
| February 2015 5.3% 5                        | 5.4% 5.2% 10.0%                      | 10.4% 9.7%               | 6 4.5%  | 4.6% 4.4                                                                  | •                                                                                     | 1 70            |                  |               |
| March 2014 5.1% 5                           | 5.5% 4.6% 12.2%                      | 15.3% 8.4%               | 6 3.8%  | 3.8% 3.9                                                                  | <b>Grande Prairie</b>                                                                 | •<br>Athabasca  |                  | •             |
| Male Female                                 |                                      |                          |         |                                                                           |                                                                                       | Athabasca       | ~~ <u>~</u>      | ĸe            |
| 10.0%                                       |                                      |                          |         |                                                                           | Jasper                                                                                | Edmonton        | Г                |               |
| 8.0%                                        |                                      |                          |         |                                                                           |                                                                                       | ک <b>ہ۔۔۔</b> ر | Camros           | e             |
| 6.0%                                        | m                                    |                          | $\sim$  | $\overline{\mathcal{M}}$                                                  | Alberta Constant                                                                      | Red Dee         | r<br>5.8         | 8%            |
| 4.0%                                        |                                      | × V ×                    | ~       |                                                                           | Economic Regions Wood Buffalo - Cold Lake                                             | 1 7             | • Drumh          | eller         |
| 0.0%                                        |                                      |                          |         |                                                                           | Red Deer<br>Calgary                                                                   | Catgary         | Med              |               |
|                                             |                                      |                          |         |                                                                           | Banff - Jasper - Rocky Mtn. House - Athabasca                                         |                 |                  |               |