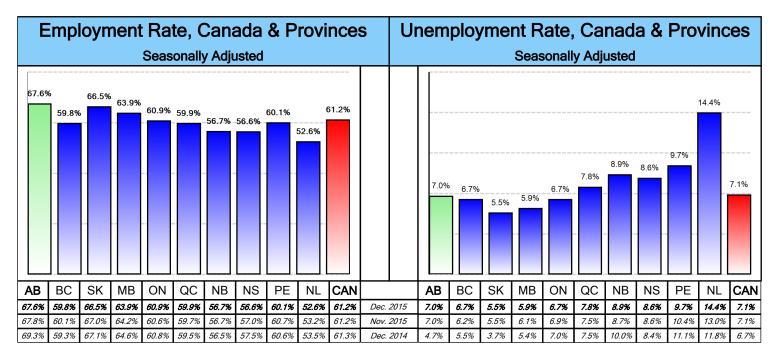

## Alberta Labour Force Statistics December, 2015

|                                                                                   |                                   |              | S           | easona               | lly Adj                                 | usted                                                                     |                  |                  |        |  |
|-----------------------------------------------------------------------------------|-----------------------------------|--------------|-------------|----------------------|-----------------------------------------|---------------------------------------------------------------------------|------------------|------------------|--------|--|
| Statistics/Counts December, 2015                                                  |                                   |              |             |                      | November, 2015                          |                                                                           | December, 2014   |                  |        |  |
| Labour Force                                                                      | (000s)                            | 2,457.0      |             |                      |                                         | 2,461.0                                                                   | 2,413.4          |                  |        |  |
| Employed                                                                          | (000s)                            | 2,285.6      |             |                      |                                         | 2,289.5                                                                   | 2,300.2          |                  |        |  |
| Unemployed                                                                        | (000s)                            | 171.3        |             |                      |                                         | 171.5                                                                     | 113.2            |                  |        |  |
| Unemployment Rate                                                                 | nemployment Rate (%) 7.0%         |              |             |                      | 7.0%                                    | 4.7%                                                                      |                  |                  |        |  |
| Unemployment Rate, Alberta Cities<br>Seasonally Adjusted, 3- Month Moving Average |                                   |              |             |                      |                                         | Unemployment Rate, Alberta Regions<br>Unadjusted, 3- Month Moving Average |                  |                  |        |  |
| 3-Month Moving<br>Averages                                                        | Edmonto                           | nton Calgary |             |                      |                                         | December<br>2015                                                          | November<br>2015 | December<br>2014 |        |  |
| December 2015                                                                     | r 2015 6.2%                       |              | 7.0%        |                      |                                         | Wood Buffalo - Cold Lake                                                  |                  | 8.1%             | 4.6%   |  |
| November 2015                                                                     | ber 2015 6.1%                     |              | 6.9%        |                      | Edmo                                    | Edmonton                                                                  |                  | 5.8%             | 4.3%   |  |
| December 2014                                                                     | December 2014 4.8%                |              |             | <i>4.8%</i> R        |                                         | Red Deer                                                                  |                  | 5.5%             | 4.5%   |  |
| Unemploymen                                                                       | t Rate by Ag<br>Seasonally Ad     |              | der, A      | Iberta               |                                         | - Jasper - Rocky Mountain<br>e and Athabasca - Grand Prairie -<br>e River | 7.5%             | 6.3%             | 3.8%   |  |
|                                                                                   |                                   |              |             |                      | Calga                                   | ry                                                                        | 6.8%             | 6.7%             | 4.4%   |  |
| <b>—</b> 15-24 <b>—</b> 25+                                                       |                                   |              |             | Camro                | ose - Drumheller                        | 5.1%                                                                      | 4.0%             | 3.5%             |        |  |
| 16.0%                                                                             |                                   |              |             |                      | Lethbr                                  | idge - Medicine Hat                                                       | 5.7%             | 5.6%             | 2.7%   |  |
| 2.0%<br>0.0%<br>Dec Jun De<br>2010 2011 20                                        |                                   |              | Dec<br>2014 | Jun Dec<br>2015 2015 |                                         |                                                                           |                  | •                | L.     |  |
| Age All Ages(15+)' Youth(15-24)' Adults(25+)'                                     |                                   |              |             |                      |                                         |                                                                           | Ľ                | ort McMurr       | ау     |  |
|                                                                                   | Aale Fem. Both                    | Male Fem.    | Both        | Male Fer             | n.                                      | •                                                                         |                  | <u> </u>         |        |  |
| December 2015 7.0%                                                                | 7.9% 5.8% 11.2%                   | 13.6% 8.4%   | 6.3%        | 7.0% 5.4             | %                                       | Peace River<br>7.5                                                        | ·/~ [            | 8.6%             |        |  |
| November 2015 7.0%                                                                | 7.9% 5.9% 12.9%                   | 15.5% 10.0%  | 6.0%        | 6.6% 5.1             | %                                       | •                                                                         | ~~ (             |                  |        |  |
| December 2014 4.7%                                                                | 4.1% 5.4% 8.6%                    | 6.7% 11.0%   | 4.0%        | 3.6% 4.4             | %                                       | Grande Prairie                                                            | •<br>Athabasca   |                  |        |  |
| 10.0%<br>8.0%<br>6.0%                                                             | Male —                            | Female       | -           | ~                    | Alb                                     | Jasper<br>Rocky<br>Mtn.                                                   | Edmonton<br>5.8% | • Camros         | e      |  |
| 4.0%<br>2.0%<br>0.0%<br>Dec Jun De<br>2010 2011 20                                | ec Jun Dec Ju<br>11 2012 2012 201 |              |             | Jun Dec<br>2015 2015 | Wood<br>Edmo<br>Red I<br>Calga<br>Banff | I Buffalo - Cold Lake                                                     | 6.8%<br>Calgary  | • Drumh          | licine |  |