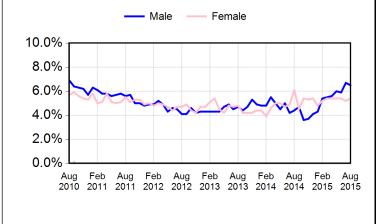

# July 2015 5.7% 6.6% August 2014 5.3% 5.3% Unemployment Rate by Age & Gender, Alberta

**Unemployment Rate, Alberta Cities** 

Seasonally Adjusted, 3- Month Moving Average

Edmonton

5.5%

## Seasonally Adjusted

| Age         | All Ages(15+)` |      | Υοι  | Youth(15-24)` |       | Adults(25+)` |      |      |      |
|-------------|----------------|------|------|---------------|-------|--------------|------|------|------|
| Gender      | Both           | Male | Fem. | Both          | Male  | Fem.         | Both | Male | Fem. |
| August 2015 | 6.0%           | 6.5% | 5.4% | 10.3%         | 12.6% | 7.7%         | 5.2% | 5.5% | 5.0% |
| July 2015   | 6.0%           | 6.7% | 5.2% | 11.2%         | 14.3% | 7.6%         | 5.2% | 5.5% | 4.7% |
| August 2014 | 5.2%           | 4.4% | 6.1% | 10.3%         | 10.1% | 10.5%        | 4.3% | 3.4% | 5.4% |