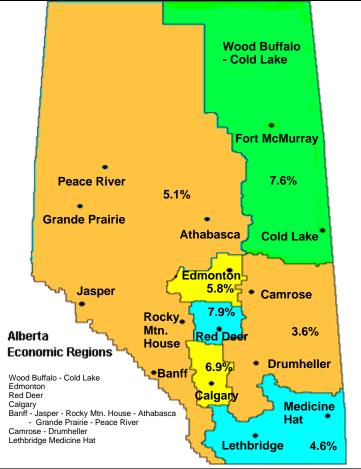

## Unemployment Rate, Alberta Regions Unadjusted, 3- Month Moving Average

|                                                                                         | August | July | August |
|-----------------------------------------------------------------------------------------|--------|------|--------|
|                                                                                         | 2015   | 2015 | 2014   |
| Wood Buffalo - Cold Lake                                                                | 7.6%   | 8.0% | 5.1%   |
| Edmonton                                                                                | 5.8%   | 5.9% | 5.5%   |
| Red Deer                                                                                | 7.9%   | 7.3% | 3.8%   |
| Banff - Jasper - Rocky Mountain<br>House and Athabasca - Grand Prairie -<br>Peace River | 5.1%   | 4.8% | 4.3%   |
| Calgary                                                                                 | 6.9%   | 6.8% | 5.3%   |
| Camrose - Drumheller                                                                    | 3.6%   | 3.3% | 3.4%   |
| Lethbridge - Medicine Hat                                                               | 4.6%   | 4.0% | 4.1%   |
|                                                                                         |        |      |        |