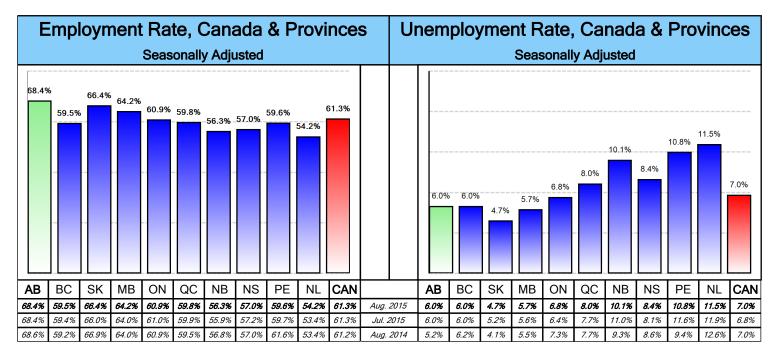

#### **Seasonally Adjusted**

| Statistics/Counts |        | August, 2015 | July, 2015 | August, 2014 |  |  |
|-------------------|--------|--------------|------------|--------------|--|--|
| Labour Force      | (000s) | 2,449.5      | 2,446.1    | 2,385.4      |  |  |
| Employed          | (000s) | 2,302.9      | 2,298.2    | 2,261.9      |  |  |
| Unemployed        | (000s) | 146.7        | 147.8      | 123.6        |  |  |
| Unemployment Rate | (%)    | 6.0%         | 6.0%       | 5.2%         |  |  |