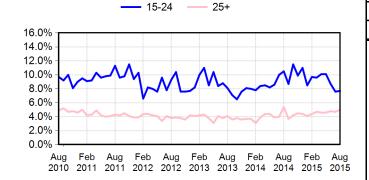

# July 2015 5.7% 6.6% August 2014 5.3% 5.3% Unemployment Rate by Age & Gender, Alberta

**Unemployment Rate, Alberta Cities** 

Seasonally Adjusted, 3- Month Moving Average

Edmonton

5.5%

## Seasonally Adjusted

| Age         | All Ages(15+)` |      | Υοι  | Youth(15-24)` |       | Adults(25+)` |      |      |      |
|-------------|----------------|------|------|---------------|-------|--------------|------|------|------|
| Gender      | Both           | Male | Fem. | Both          | Male  | Fem.         | Both | Male | Fem. |
| August 2015 | 6.0%           | 6.5% | 5.4% | 10.3%         | 12.6% | 7.7%         | 5.2% | 5.5% | 5.0% |
| July 2015   | 6.0%           | 6.7% | 5.2% | 11.2%         | 14.3% | 7.6%         | 5.2% | 5.5% | 4.7% |
| August 2014 | 5.2%           | 4.4% | 6.1% | 10.3%         | 10.1% | 10.5%        | 4.3% | 3.4% | 5.4% |