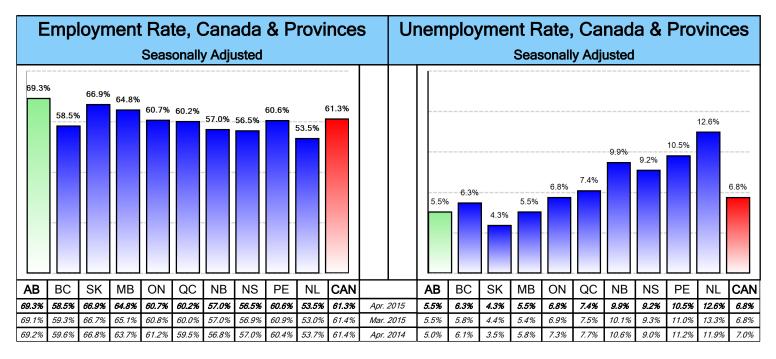

174.6       | 169.1       | 177.6       |
| Business, Building and Other Support Services                 | 82.6        | 83.5        | 84.3        |
| Educational Services                                          | 135.6       | 133.5       | 119.4       |
| Health Care and Social Assistance                             | 263.0       | 263.3       | 236.6       |
| Information, Culture and Recreation                           | 72.1        | 69.4        | 75.1        |
| Accommodation and Food Services                               | 152.8       | 155.9       | 151.5       |
| Other Services                                                | 123.0       | 118.6       | 121.6       |
| Public Administration                                         | 96.0        | 91.5        | 89.7        |



"n/a" is reported in instances of insufficient response. Unclassified Industries and Occupations are not included.