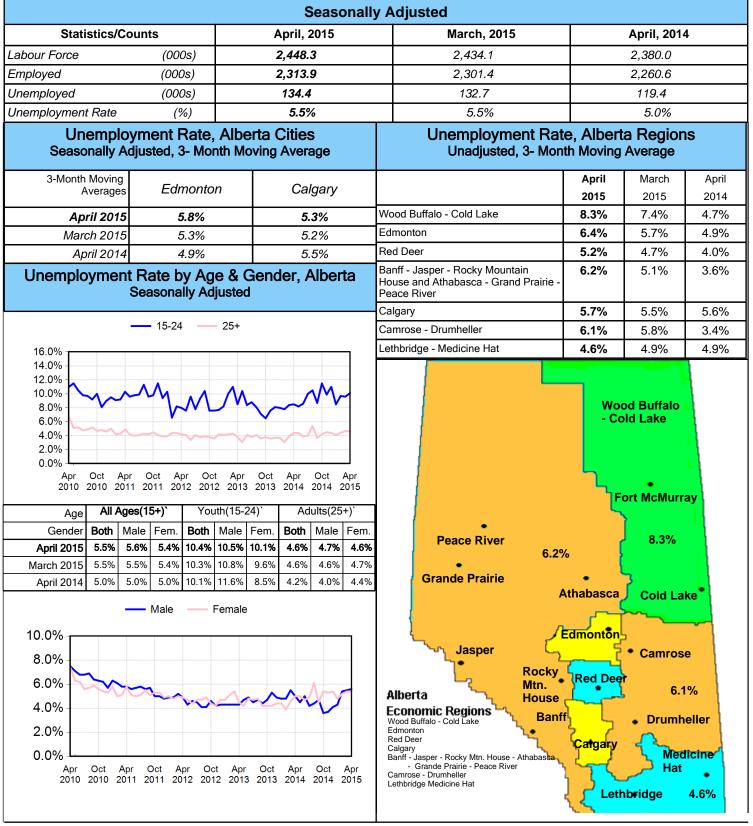

## Alberta

## Alberta Labour Force Statistics April, 2015



| Employment by Industry, Alberta<br>Seasonally Adjusted (000s) |             |             |             |
|---------------------------------------------------------------|-------------|-------------|-------------|
|                                                               | April, 2015 | March, 2015 | April, 2014 |
| All Industries                                                | 2,313.9     | 2,301.4     | 2,260.6     |
| Goods-Producing Sector                                        | 649.2       | 654.7       | 653.9       |
| Agriculture                                                   | 66.0        | 64.3        | 59.6        |
| Forestry, Fishing, Mining, Oil and Gas                        | 164.3       | 167.8       | 181.5       |
| Utilities