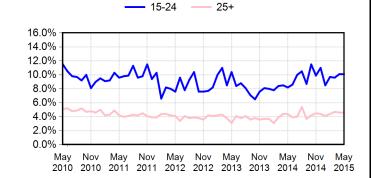

# Seasonally Adjusted

| Age        | All Ages(15+)` |      | You  | outh(15-24)` |       | Adults(25+)` |      |      |      |
|------------|----------------|------|------|--------------|-------|--------------|------|------|------|
| Gender     | Both           | Male | Fem. | Both         | Male  | Fem.         | Both | Male | Fem. |
| May 2015   | 5.8%           | 6.0% | 5.4% | 11.0%        | 11.8% | 10.1%        | 4.8% | 5.0% | 4.6% |
| April 2015 | 5.5%           | 5.6% | 5.4% | 10.4%        | 10.5% | 10.1%        | 4.6% | 4.7% | 4.6% |
| May 2014   | 4.7%           | 4.5% | 5.0% | 8.5%         | 8.8%  | 8.2%         | 4.0% | 3.8% | 4.4% |