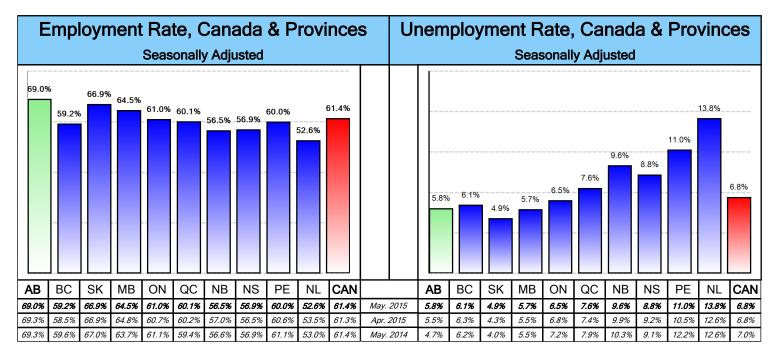

### **Seasonally Adjusted**

| Statistics/Counts |        | May, 2015 April, 2015 |         | May, 2014 |  |  |
|-------------------|--------|-----------------------|---------|-----------|--|--|
| Labour Force      | (000s) | 2,448.5               | 2,448.3 | 2,380.6   |  |  |
| Employed          | (000s) | 2,307.5               | 2,313.9 | 2,269.1   |  |  |
| Unemployed        | (000s) | 141.1                 | 134.4   | 111.6     |  |  |
| Unemployment Rate | (%)    | 5.8%                  | 5.5%    | 4.7%      |  |  |

Calgary

5.5%

#### **April 2015** 5.8% 5.3% May 2014 5.4% 5.5% Unemployment Rate by Age & Gender, Alberta

**Unemployment Rate, Alberta Cities** 

Seasonally Adjusted, 3- Month Moving Average

Edmonton

6.3%