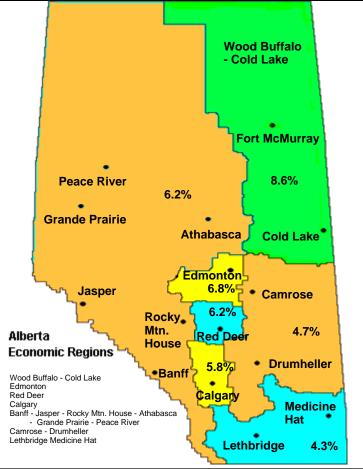

## **Unemployment Rate, Alberta Regions** Unadjusted, 3- Month Moving Average

|                                                                                         | May  | April | May  |
|-----------------------------------------------------------------------------------------|------|-------|------|
|                                                                                         | 2015 | 2015  | 2014 |
| Wood Buffalo - Cold Lake                                                                | 8.6% | 8.3%  | 4.2% |
| Edmonton                                                                                | 6.8% | 6.4%  | 5.5% |
| Red Deer                                                                                | 6.2% | 5.2%  | 3.4% |
| Banff - Jasper - Rocky Mountain<br>House and Athabasca - Grand Prairie -<br>Peace River | 6.2% | 6.2%  | 3.6% |
| Calgary                                                                                 | 5.8% | 5.7%  | 5.7% |
| Camrose - Drumheller                                                                    | 4.7% | 6.1%  | 3.5% |
| Lethbridge - Medicine Hat                                                               | 4.3% | 4.6%  | 5.1% |
|                                                                                         |      |       |      |