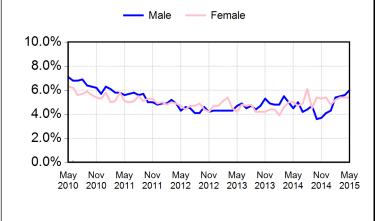

# Seasonally Adjusted

| Age        | All Ages(15+)` |      | You  | outh(15-24)` |       | Adults(25+)` |      |      |      |
|------------|----------------|------|------|--------------|-------|--------------|------|------|------|
| Gender     | Both           | Male | Fem. | Both         | Male  | Fem.         | Both | Male | Fem. |
| May 2015   | 5.8%           | 6.0% | 5.4% | 11.0%        | 11.8% | 10.1%        | 4.8% | 5.0% | 4.6% |
| April 2015 | 5.5%           | 5.6% | 5.4% | 10.4%        | 10.5% | 10.1%        | 4.6% | 4.7% | 4.6% |
| May 2014   | 4.7%           | 4.5% | 5.0% | 8.5%         | 8.8%  | 8.2%         | 4.0% | 3.8% | 4.4% |