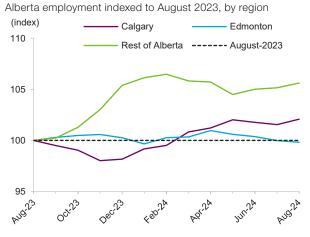

## CHART 11: FULL-TIME EMPLOYMENT FAILING TO GAIN MUCH MOMENTUM

Alberta employment indexed to August 2023, by type