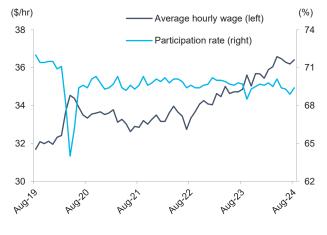

#### CHART 13: PARTICIPATION REMAINS MUTED DESPITE HIGHER WAGES

Average hourly wage and participation rate