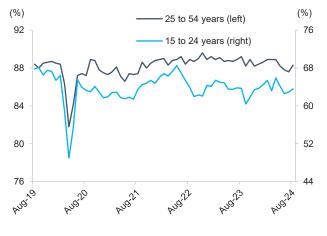

#### CHART 14: PARTICIPATION RATE UP IN THE MONTH BUT REMAINS SUBDUED. PARTICULARLY FOR YOUTH

Participation rate by cohort