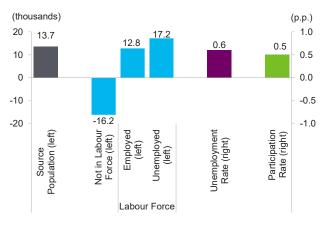

#### **CHART 2: UNEMPLOYMENT RATE SURGES ALONGSIDE PARTICIPATION RATE**

Monthly change in labour market indicators

## Alberta

- **Employment advances.** Employment in the province increased by 12,800 month-over-month (m/m) in August after failing to gain much ground in the previous three months.
- **Private sector moves ahead.** Private sector employment advanced (+14,500 m/m) to a new high while employment in the public sector (-700 m/m) and self employment (-1,000 m/m) eased. The private sector remains the driver of employment growth, accounting for all the employment gains over the last 12 months.
- Services sector regains its footing. Employment in the services sector moved higher (+15,600 m/m) after holding flat since March. The gains were led by wholesale & retail trade and finance, insurance, real estate & leasing, which outweighed pullbacks in health care and business, building & other support services.
- **Goods sector takes a breather.** Goods sector employment eased (-2,800 m/m) following two months of solid gains. A decline in forestry, mining, oil & gas overwhelmed a pickup in construction, which continues to recover from the large drop in May.
- **Surge in part time.** Employment in part-time positions jumped in August (+29,100 m/m) after plunging to an eight-month low in the previous month. Meanwhile, full-time positions eased (-16,400 m/m) from July's all-time high.
- **Employment growth moderates.** Despite the solid monthly gain, year-overyear (y/y) employment growth continued to slow, falling from 2.2% in July to 2.0% in August, the slowest pace post-COVID.
- **Unemployment rate spikes.** The unemployment rate increased 0.6 percentage points to a three-year high of 7.7% in August, as the pace of employment gains continues to be outstripped by the historic levels of population and labour force growth.
- **Growing labour force.** Alberta's labour force grew by 29,900 m/m, spurred by the ongoing rapid growth in the population and a rebound in the participation rate.
- **Participation rate jumps.** The participation rate increased 0.5 percentage points to 69.4% in August, more than reversing the decline in July.
- Wage growth remains strong. Average hourly wages increased 0.6% m/m to \$36.41 and were up 4.4% y/y.