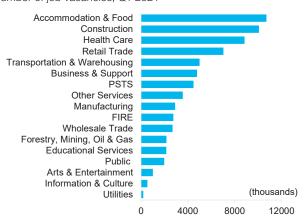

# CHART 16: JOB VACANCIES CONCENTRATED IN ACCOMMODATION & FOOD AND CONSTRUCTION

Number of job vacancies, Q1 2024