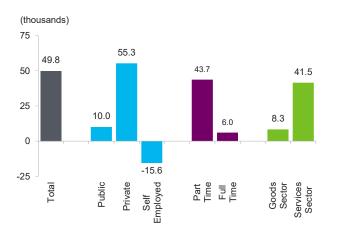

### CHART 1: GAINS LED BY PRIVATE SECTOR. PART-TIME. AND SERVICES EMPLOYMENT

Monthly change in employment

## Alberta

- **Employment advances.** Employment in the province increased by 12,800 month-over-month (m/m) in August after failing to gain much ground in the previous three months.
- **Private sector moves ahead.** Private sector employment advanced (+14,500 m/m) to a new high while employment in the public sector (-700 m/m) and self employment (-1,000 m/m) eased. The private sector remains the driver of employment growth, accounting for all the employment gains over the last 12 months.
- Services sector regains its footing. Employment in the services sector moved higher (+15,600 m/m) after holding flat since March. The gains were led by wholesale & retail trade and finance, insurance, real estate & leasing, which outweighed pullbacks in health care and business, building & other support services.
- **Goods sector takes a breather.** Goods sector employment eased (-2,800 m/m) following two months of solid gains. A decline in forestry, mining, oil & gas overwhelmed a pickup in construction, which continues to recover from the large drop in May.
- **Surge in part time.** Employment in part-time positions jumped in August (+29,100 m/m) after plunging to an eight-month low in the previous month. Meanwhile, full-time positions eased (-16,400 m/m) from July's all-time high.
- **Employment growth moderates.** Despite the solid monthly gain, year-overyear (y/y) employment growth continued to slow, falling from 2.2% in July to 2.0% in August, the slowest pace post-COVID.
- **Unemployment rate spikes.** The unemployment rate increased 0.6 percentage points to a three-year high of 7.7% in August, as the pace of employment gains continues to be outstripped by the historic levels of population and labour force growth.
- **Growing labour force.** Alberta's labour force grew by 29,900 m/m, spurred by the ongoing rapid growth in the population and a rebound in the participation rate.
- **Participation rate jumps.** The participation rate increased 0.5 percentage points to 69.4% in August, more than reversing the decline in July.
- Wage growth remains strong. Average hourly wages increased 0.6% m/m to \$36.41 and were up 4.4% y/y.