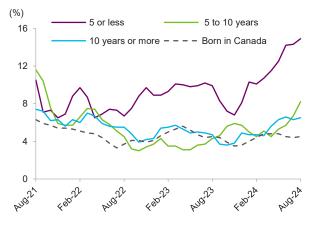

### CHART 22: HIGHER UNEMPLOYMENT RATE AMONG RECENT IMMIGRANTS IN PRIME AGE COHORT

Unadjusted 3-month moving average of unemployment rate by immigrant status, for those aged 25 to 54