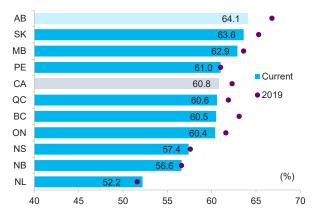

## CHART 29: ALBERTA'S EMPLOYMENT RATE DROPS FROM 2019 BUT IS STILL RANKED FIRST

Employment rates by province

## CHART 30: ALBERTA'S EMPLOYMENT RATE LEADS THE WAY

Employment rates by province

Sources: Unless noted otherwise, all data are seasonally adjusted and taken from Statistics Canada and Haver Analytics. All historical data are subject to revision.