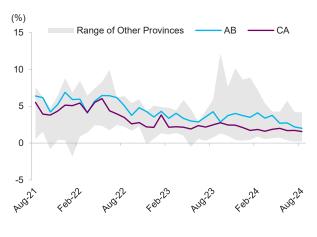

#### **CHART 5: CONDITIONS CONTINUE TO EASE**

Year-over-year change in the labour force, employment, and unemployment