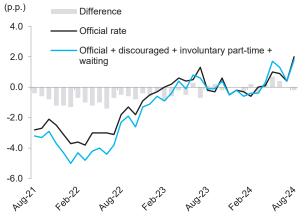

# CHART 24: INCREASE IN DISCOURAGED SEARCHERS, INVOLUNTARY PART-TIME, AND THOSE WAITING

12 month change in supplementary unemployment rates