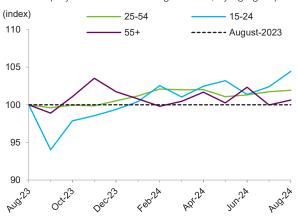

### **CHART 12: MATURE EMPLOYMENT STILL LAGGING**

Alberta employment indexed to August 2023, by age group

Albertan