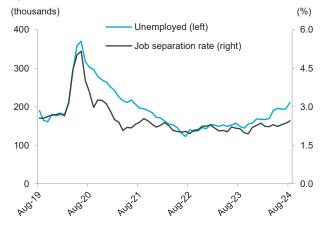

## CHART 17: UNEMPLOYMENT TICKS UP AS JOB SEPARATION SEES SLIGHT INCREASE

The number of unemployed and the 3-month moving average job separation rate