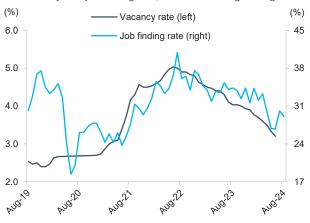

## CHART 15: FEWER JOB OPENINGS RESULTING IN SLOWER JOB FINDING RATES

Job vacancy and job finding rate, 3-month moving average