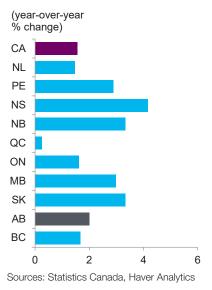

### Canada

- **National employment moves higher.** Employment in Canada advanced (+22,100 m/m) with gains in six provinces, led by Quebec and Alberta.
- **Unemployment rate creeps up.** The national unemployment rate increased from 6.4% in July to 6.6% in August.
- Wages tick up. Nationally, average hourly wages increased 0.5% m/m to \$35.16 and were up 5.0% y/y.

### EMPLOYMENT GROWTH BY PROVINCE

August 2024 vs. August 2023