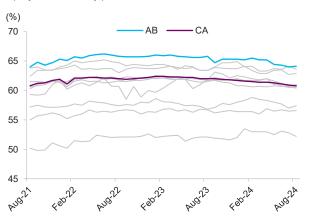

## CHART 29: ALBERTA'S EMPLOYMENT RATE DROPS FROM 2019 BUT IS STILL RANKED FIRST

Employment rates by province

## CHART 30: ALBERTA'S EMPLOYMENT RATE LEADS THE WAY

Employment rates by province

Sources: Unless noted otherwise, all data are seasonally adjusted and taken from Statistics Canada and Haver Analytics. All historical data are subject to revision.