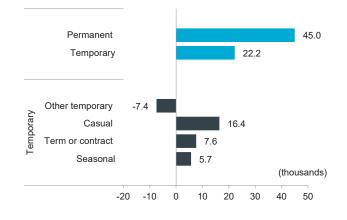

#### **CHART 8: LARGE INCREASE IN CASUAL EMPLOYMENT**

Year-over-year change in non seasonally adjusted employment