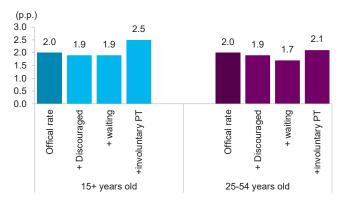

### CHART 23: INCREASE IN THE UNEMPLOYMENT RATE MUTED BY INCREASE IN INVOLUNTARY PART-TIME

12 month change in supplementary unemployment rates, August 2024