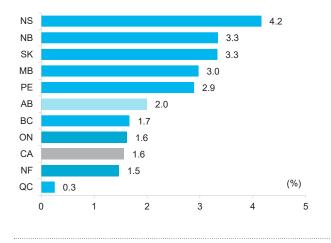

## CHART 25: ALBERTA'S EMPLOYMENT GROWTH EXCEEDS NATIONAL AVERAGE

Percentage change in employment since August 2023

## CHART 26: GROWTH IN ALBERTA'S EMPLOYMENT IS SLOWING

Year-over-year growth in employment by province