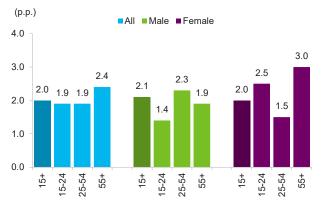

### CHART 19: UNEMPLOYMENT RATE IS RISING FASTER AMONG MATURE FEMALES

12 month change in unemployment rate by age and sex, August 2024