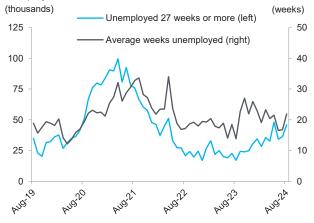

## CHART 18: LONG-TERM UNEMPLOYMENT INCREASES IN AUGUST

The number of long-term unemployed and average length of unemployment