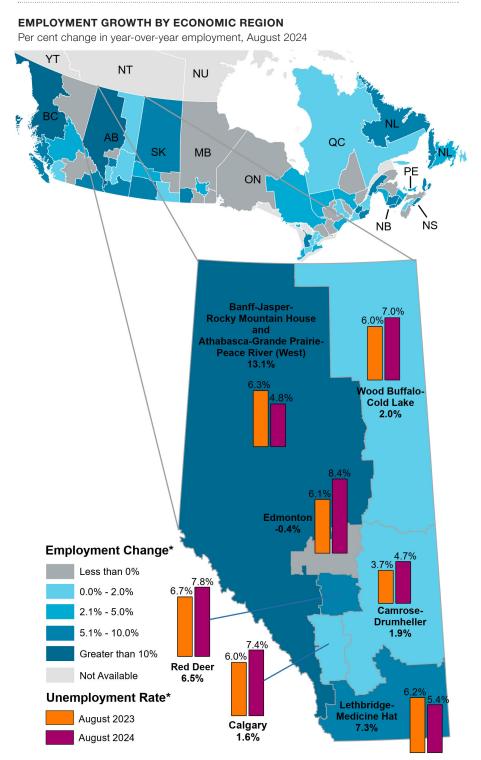

## Alberta

- **Employment advances.** Employment in the province increased by 12,800 month-over-month (m/m) in August after failing to gain much ground in the previous three months.
- **Private sector moves ahead.** Private sector employment advanced (+14,500 m/m) to a new high while employment in the public sector (-700 m/m) and self employment (-1,000 m/m) eased. The private sector remains the driver of employment growth, accounting for all the employment gains over the last 12 months.
- Services sector regains its footing. Employment in the services sector moved higher (+15,600 m/m) after holding flat since March. The gains were led by wholesale & retail trade and finance, insurance, real estate & leasing, which outweighed pullbacks in health care and business, building & other support services.
- **Goods sector takes a breather.** Goods sector employment eased (-2,800 m/m) following two months of solid gains. A decline in forestry, mining, oil & gas overwhelmed a pickup in construction, which continues to recover from the large drop in May.
- **Surge in part time.** Employment in part-time positions jumped in August (+29,100 m/m) after plunging to an eight-month low in the previous month. Meanwhile, full-time positions eased (-16,400 m/m) from July's all-time high.
- **Employment growth moderates.** Despite the solid monthly gain, year-overyear (y/y) employment growth continued to slow, falling from 2.2% in July to 2.0% in August, the slowest pace post-COVID.
- **Unemployment rate spikes.** The unemployment rate increased 0.6 percentage points to a three-year high of 7.7% in August, as the pace of employment gains continues to be outstripped by the historic levels of population and labour force growth.
- **Growing labour force.** Alberta's labour force grew by 29,900 m/m, spurred by the ongoing rapid growth in the population and a rebound in the participation rate.
- **Participation rate jumps.** The participation rate increased 0.5 percentage points to 69.4% in August, more than reversing the decline in July.
- Wage growth remains strong. Average hourly wages increased 0.6% m/m to \$36.41 and were up 4.4% y/y.

## Regional labour market indicators

| 20222023YTDAlberta3.13.7Population2.13.7Labour Force2.13.7Unemployment Rate5.85.9Population2.34.1Labour Force4.02.5Employment Rate6.07.1Labour Force4.02.5Employment Rate6.07.2Population2.44.1Unemployment Rate6.07.2Edmonton2.44.4Enaployment Rate6.06.0Enaployment Rate6.06.1Inaployment Rate6.06.1Enaployment Rate6.06.1Inaployment Rate5.35.2Enaployment Rate5.35.2Inaployment Rate5.35.2Inaployment Rate5.35.2Inaployment Rate5.35.2Inaployment Rate5.35.2Inaployment Rate6.36.1Inaployment Rate6.27.0Inaployment Rate7.07.4                                                                                                                                                                                                                                                                                                                                                                                                                                       |                           |      | •    | 2024 |  |  |
|------------------------------------------------------------------------------------------------------------------------------------------------------------------------------------------------------------------------------------------------------------------------------------------------------------------------------------------------------------------------------------------------------------------------------------------------------------------------------------------------------------------------------------------------------------------------------------------------------------------------------------------------------------------------------------------------------------------------------------------------------------------------------------------------------------------------------------------------------------------------------------------------------------------------------------------------------------------------------------------------------------------------------------------------------------------------------------------------------------------------------------------------------------------------------------------------------|---------------------------|------|------|------|--|--|
| Population         2.1         3.9         4.7           Labour Force         2.1         3.7         4.3           Employment Force         2.1         3.7         4.3           Unemployment Rate         5.8         5.9         6.9           Calgary          5.1         5.1           Population         2.3         4.2         5.1           Labour Force         4.0         2.5         4.1           Unemployment Rate         6.0         6.0         7.2           Edmonton         2.4         4.4         5.4           Labour Force         0.8         5.0         2.0           Employment Rate         6.0         6.1         7.3           Unemployment Rate         6.0         6.1         7.3           Unemployment Rate         6.0         6.1         7.3           Unemployment Rate         6.3         5.2         5.0           Unemployment Rate         5.3         5.2         5.0           Inemployment Rate         3.3         3.0         3.7           Labour Force         3.5         5.7         10.7           Employment Rate         4.4         5.5         6.3 <th></th> <th>2022</th> <th>2023</th> <th>YTD</th>                                 |                           | 2022 | 2023 | YTD  |  |  |
| Labour Force         2.1         3.7         4.3           Employment         5.2         3.6         3.3           Unemployment Rate         5.8         5.9         6.9           Calgary          7.3         2.5         5.1           Labour Force         4.0         2.5         5.1           Employment Rate         6.0         6.0         7.2           Edmonton         2.4         4.4         5.4           Labour Force         0.8         5.0         2.0           Employment Rate         6.0         6.1         7.2           Population         2.4         4.4         5.4           Labour Force         0.8         5.0         2.0           Employment Rate         6.0         6.1         7.3           Unemployment Rate         6.0         6.1         7.3           Labour Force         0.4         3.4         8.9           Employment Rate         5.3         5.2         5.0           Lethbridge - Mediciner Hat         5.3         5.7         10.7           Employment Rate         4.4         5.5         6.3           Unemployment Rate         4.4         5.5         <                                                                           | Alberta                   |      |      |      |  |  |
| Employment Nate         5.2         3.6         3.3           Unemployment Rate         5.8         5.9         6.9           Calgary          5.1         1           Population         2.3         4.2         5.1           Employment         7.3         2.5         4.1           Unemployment Rate         6.0         6.0         7.2           Edmonton         2.4         4.4         5.4           Labour Force         0.8         5.0         2.0           Employment         3.7         4.8         0.8           Unemployment Rate         6.0         6.1         7.3           Vest          7.4         8.08           Unemployment Rate         6.0         6.1         7.3           Labour Force         0.4         3.4         8.9           Employment         2.9         3.5         9.5           Unemployment Rate         5.3         5.7         10.7           Employment Rate         3.4         5.5         6.3           Unemployment Rate         4.4         5.5         6.3           Unemployment Rate         4.4         5.5         6.3           <                                                                                                    | Population                | 2.1  | 3.9  | 4.7  |  |  |
| Unemployment Rate         5.8         5.9         6.9           Calgary         Population         2.3         4.2         5.1           Labour Force         4.0         2.5         5.1           Employment         7.3         2.5         4.1           Unemployment Rate         6.0         6.0         7.2           Edmonton         2.4         4.4         5.4           Labour Force         0.8         5.0         2.0           Employment         3.7         4.8         0.8           Unemployment Rate         6.0         6.1         7.3           Iabour Force         0.8         5.0         2.0           Employment         3.7         4.8         0.8           Unemployment Rate         6.0         6.1         7.3           Iabour Force         0.4         3.4         8.9           Employment         2.9         3.5         9.5           Unemployment Rate         5.3         5.2         5.0           Iabour Force         3.5         5.7         10.7           Employment Rate         4.4         5.5         6.3           Iabour Force         3.0         3.6         6.8 <td>Labour Force</td> <td>2.1</td> <td>3.7</td> <td>4.3</td>              | Labour Force              | 2.1  | 3.7  | 4.3  |  |  |
| Calgary           Population         2.3         4.2         5.1           Labour Force         4.0         2.5         5.1           Employment Rate         6.0         6.0         7.2           Edmonton         2.4         4.4         5.4           Labour Force         0.8         5.0         2.0           Employment Rate         6.0         6.1         7.3           Labour Force         0.8         5.0         2.0           Employment Rate         6.0         6.1         7.3           Unemployment Rate         6.0         6.1         7.3           Vest                                                                                                                                                                                                                                                                                                                                                                                                                                                                                                                                                                                                                    | Employment                | 5.2  | 3.6  | 3.3  |  |  |
| Population         2.3         4.2         5.1           Labour Force         4.0         2.5         5.1           Employment         7.3         2.5         4.1           Unemployment Rate         6.0         6.0         7.2           Edmonton         2.4         4.4         5.4           Labour Force         0.8         5.0         2.0           Employment Rate         6.0         6.1         7.3           Unemployment Rate         6.0         6.1         7.3           West          7.3         3.6         9.8           Unemployment Rate         5.3         5.2         5.0           Unemployment Rate         5.3         5.2         5.0           Unemployment Rate         5.3         5.7         10.7           Employment         3.3         3.0         3.7           Labour Force         3.5         5.7         10.7           Employment Rate         4.4         5.5         6.3           Unemployment Rate         4.3         5.5         6.3           Unemployment Rate         4.3         5.5         6.3           Employment         0.3         2.6         6.8 <td>Unemployment Rate</td> <td>5.8</td> <td>5.9</td> <td>6.9</td>                | Unemployment Rate         | 5.8  | 5.9  | 6.9  |  |  |
| Labour Force         4.0         2.5         5.1           Employment         7.3         2.5         4.1           Unemployment Rate         6.0         6.0         7.2           Edmonton         2.4         4.4         5.4           Labour Force         0.8         5.0         2.0           Employment Rate         6.0         6.1         7.3           Unemployment Rate         6.0         6.1         7.3           West         2.7         3.1           Labour Force         0.4         3.4         8.9           Employment         2.9         3.5         9.5           Unemployment Rate         5.3         5.2         5.0           Lethbridge - Medicine Hat         2.9         3.5         9.5           Unemployment Rate         5.3         5.7         10.7           Employment         6.3         4.5         9.5           Unemployment Rate         4.4         5.5         6.3           Indemployment Rate         4.4         5.5         6.3           Employment         0.3         2.6         6.1           Unemployment Rate         6.2         7.0         7.4                                                                                     | Calgary                   |      |      |      |  |  |
| Employment Note         7.3         2.5         4.1           Unemployment Rate         6.0         6.0         7.2           Edmonton         2.4         4.4         5.4           Labour Force         0.8         5.0         2.0           Employment         3.7         4.8         0.8           Unemployment Rate         6.0         6.1         7.3           West          7.3         2.5         3.1           Vest          2.7         3.1           Labour Force         0.4         3.4         8.9           Employment         2.9         3.5         9.5           Unemployment Rate         5.3         5.2         5.0           Lethbridge - Medicine Hat         1.3         3.0         3.7           Labour Force         3.5         5.7         10.7           Employment Rate         4.4         5.5         6.3           Unemployment Rate         4.4         5.5         6.3           Unemployment Rate         4.2         7.0         7.4           Population         1.8         3.2         3.5           Labour Force         3.0         2.6         6.1                                                                                                 | Population                | 2.3  | 4.2  | 5.1  |  |  |
| Unemployment Rate         6.0         6.0         7.2           Edmonton         2.4         4.4         5.4           Population         2.4         4.4         5.4           Labour Force         0.8         5.0         2.0           Employment         3.7         4.8         0.8           Unemployment Rate         6.0         6.1         7.3           West           3.7         4.8         0.8           Unemployment Rate         6.0         6.1         7.3           West          2.7         3.1           Labour Force         0.4         3.4         8.9           Employment Rate         5.3         5.2         5.0           Lethbridge - Medicine Hat         1.3         3.0         3.7           Labour Force         3.5         5.7         10.7           Employment Rate         4.4         5.5         6.3           Red Deer           3.2         3.5           Unemployment Rate         6.2         7.0         7.4           Dopulation         1.8         3.2         3.5           Labour Force         3.3         2.6                                                                                                                               | Labour Force              | 4.0  | 2.5  | 5.1  |  |  |
| Edmonton         2.4         4.4         5.4           Population         2.4         4.4         5.4           Labour Force         0.8         5.0         2.0           Employment Rate         6.0         6.1         7.3           West          7.3         4.8         0.8           Unemployment Rate         6.0         6.1         7.3           West          2.7         3.1           Labour Force         0.4         3.4         8.9           Employment         2.9         3.5         9.5           Unemployment Rate         5.3         5.2         5.0           Lethbridge - Medicine Hat         1.3         3.0         3.7           Labour Force         3.5         5.7         10.7           Employment         6.3         4.5         9.5           Unemployment Rate         4.4         5.5         6.3           Red Deer         3.0         3.6         6.8           Employment         0.3         2.6         6.1           Unemployment Rate         6.2         7.0         7.4           Camrose - Drumheller          7.0         2.4                                                                                                                  | Employment                | 7.3  | 2.5  | 4.1  |  |  |
| Population         2.4         4.4         5.4           Labour Force         0.8         5.0         2.0           Employment         3.7         4.8         0.8           Unemployment Rate         6.0         6.1         7.3           West          3.7         4.8         0.8           Unemployment Rate         6.0         6.1         7.3           Population         1.2         2.7         3.1           Labour Force         0.4         3.4         8.9           Employment Rate         5.3         5.2         5.0           Lethbridge - Medicine Hat         5.3         5.2         5.0           Lethbridge - Medicine Hat         3.0         3.7         10.7           Employment Rate         3.5         5.7         10.7           Employment Rate         4.4         5.5         6.3           Inemployment Rate         4.4         5.5         6.3           Ibour Force         3.0         3.6         6.8           Employment Rate         6.2         7.0         7.4           Ouemployment Rate         6.2         7.0         2.4           Labour Force         3.3         2.2 </td <td>Unemployment Rate</td> <td>6.0</td> <td>6.0</td> <td>7.2</td> | Unemployment Rate         | 6.0  | 6.0  | 7.2  |  |  |
| Labour Force0.85.02.0Employment3.74.80.8Unemployment Rate6.06.17.3WestPopulation1.22.73.1Labour Force0.43.48.9Employment Rate5.35.25.0Lethbridge - Medicine HatPopulation1.33.03.7Labour Force3.55.710.7Employment Rate3.45.56.3Unemployment Rate4.45.56.3Employment Rate4.45.56.3Idemployment Rate4.45.56.3Employment Rate3.03.66.8Employment Rate6.27.07.4Dopulation1.83.23.5Labour Force-3.03.66.8Employment Rate6.27.07.4Depulation0.62.02.4Labour Force3.32.2-3.0Employment Rate4.94.44.6Unemployment Rate4.94.44.6Unemployment Rate4.94.44.6Wood Buffalo - Cold LawPopulation1.02.52.0Labour Force1.42.52.0Population1.42.52.0Employment Rate1.42.52.0Employment Rate4.94.44.6Employment Rate4.9                                                                                                                                                                                                                                                                                                                                                                                                                                                                                               | Edmonton                  |      |      |      |  |  |
| Endocution of the original and                                                                                                                                                                                                                                                                                                                                                                                                                                                                                                                                                                                                                                                                                                                                                                                                                                                                                                                                                                                                                                                                                                                                   | Population                | 2.4  | 4.4  | 5.4  |  |  |
| Unemployment Rate         6.0         6.1         7.3           West                                                                                                                                                                                                                                                                                                                                                                                                                                                                                                                                                                                                                                                                                                                                                                                                                                                                                                                                                                                                                                                                                                                                 | Labour Force              | 0.8  | 5.0  | 2.0  |  |  |
| West           Population         1.2         2.7         3.1           Labour Force         0.4         3.4         8.9           Employment         2.9         3.5         9.5           Unemployment Rate         5.3         5.2         5.0           Lethbridge - Medicine Hat         5.3         5.2         5.0           Lethbridge - Medicine Hat         1.3         3.0         3.7           Labour Force         3.5         5.7         10.7           Employment Rate         4.4         5.5         6.3           Unemployment Rate         4.4         5.5         6.3           Red Deer                                                                                                                                                                                                                                                                                                                                                                                                                                                                                                                                                                                       | Employment                | 3.7  | 4.8  | 0.8  |  |  |
| Population         1.2         2.7         3.1           Labour Force         0.4         3.4         8.9           Employment         2.9         3.5         9.5           Unemployment Rate         5.3         5.2         5.0           Lethbridge - Medicine Hat         1.3         3.0         3.7           Labour Force         3.5         5.7         10.7           Employment         6.3         4.5         6.3           Unemployment Rate         4.4         5.5         6.3           Red Deer                                                                                                                                                                                                                                                                                                                                                                                                                                                                                                                                                                                                                                                                                   | Unemployment Rate         | 6.0  | 6.1  | 7.3  |  |  |
| Labour Force         0.4         3.4         8.9           Employment         2.9         3.5         9.5           Unemployment Rate         5.3         5.2         5.0           Lethbridge - Medicine Hat         1.3         3.0         3.7           Labour Force         3.5         5.7         10.7           Employment Rate         4.4         5.5         6.3           Unemployment Rate         4.4         5.5         6.3           Red Deer                                                                                                                                                                                                                                                                                                                                                                                                                                                                                                                                                                                                                                                                                                                                       | West                      |      |      |      |  |  |
| Employment         2.9         3.5         9.5           Unemployment Rate         5.3         5.2         5.0           Lethbridge - Medicine Hat          5.3         5.2         5.0           Lethbridge - Medicine Hat           3.0         3.7           Labour Force         3.5         5.7         10.7           Employment         6.3         4.5         9.5           Unemployment Rate         4.4         5.5         6.3           Red Deer           3.6         6.8           Employment         0.3         2.6         6.1           Unemployment Rate         6.2         7.0         7.4           Camrose - Drumheller          7.0         2.4           Population         0.6         2.0         2.4           Labour Force         3.3         2.2         -3.0           Employment         0.6         2.0         2.4           Labour Force         3.3         2.2         -3.0           Employment Rate         4.9         4.4         4.6           Wood Buffalo - Cold Law          2.9         2.0           Population         <                                                                                                                           | Population                | 1.2  | 2.7  | 3.1  |  |  |
| Line         Line         Line         Line           Unemployment Rate         5.3         5.2         5.0           Lethbridge - Medicine Hat         1.3         3.0         3.7           Labour Force         3.5         5.7         10.7           Employment         6.3         4.5         9.5           Unemployment Rate         4.4         5.5         6.3           Red Deer         V         V         S.2           Population         1.8         3.2         3.5           Labour Force         -3.0         3.6         6.8           Employment         0.3         2.6         6.1           Unemployment Rate         6.2         7.0         7.4           Camrose - Drumheller         V         2.0         2.4           Labour Force         3.3         2.2         -3.0           Employment Rate         4.9         4.4         4.6           Wood Buffalo - Cold Lake         V         2.9         2.9           Labour Force         1.4         2.5         2.0           Labour Force         1.4         2.5         2.0                                                                                                                                      | Labour Force              | 0.4  | 3.4  | 8.9  |  |  |
| Lethbridge - Medicine Hat           Population         1.3         3.0         3.7           Labour Force         3.5         5.7         10.7           Employment         6.3         4.5         9.5           Unemployment Rate         4.4         5.5         6.3           Red Deer         3.0         3.6         6.8           Population         1.8         3.2         3.5           Labour Force         -3.0         3.6         6.8           Employment         0.3         2.6         6.1           Unemployment Rate         6.2         7.0         7.4           Camrose - Drumheller         7.0         2.7         -2.8           Population         0.6         2.0         2.4           Labour Force         3.3         2.2         -3.0           Employment         7.0         2.7         -2.8           Unemployment Rate         4.9         4.4         4.6           Wood Buffalo - Cold Lake         2.9         2.0         2.9           Labour Force         1.4         2.5         2.0           Employment         2.9         3.5         1.0                                                                                                           | Employment                | 2.9  | 3.5  | 9.5  |  |  |
| Population         1.3         3.0         3.7           Labour Force         3.5         5.7         10.7           Employment         6.3         4.5         9.5           Unemployment Rate         4.4         5.5         6.3           Red Deer                                                                                                                                                                                                                                                                                                                                                                                                                                                                                                                                                                                                                                                                                                                                                                                                                                                                                                                                               | Unemployment Rate         | 5.3  | 5.2  | 5.0  |  |  |
| Labour Force         3.5         5.7         10.7           Employment         6.3         4.5         9.5           Unemployment Rate         4.4         5.5         6.3           Red Deer         -         -         3.6         6.8           Employment         0.3         3.6         6.8           Employment Rate         6.2         7.0         7.4           Camrose - Drumheller         -         -         -           Population         0.6         2.0         2.4           Labour Force         3.3         2.2         -3.0           Employment Rate         6.2         7.0         7.4           Camrose - Drumheller         -         -         -           Population         0.6         2.0         2.4           Labour Force         3.3         2.2         -           Unemployment Rate         4.9         4.4         4.6           Wood Buffalo - Cold Lake         -         -         2.9           Labour Force         1.4         2.5         2.0           Labour Force         1.4         2.5         2.0                                                                                                                                             | Lethbridge - Medicine Hat |      |      |      |  |  |
| Employment         6.3         4.5         9.5           Unemployment Rate         4.4         5.5         6.3           Red Deer              Population         1.8         3.2         3.5           Labour Force         -3.0         3.6         6.8           Employment         0.3         2.6         6.1           Unemployment Rate         6.2         7.0         7.4           Camrose - Drumheller              Population         0.6         2.0         2.4           Labour Force         3.3         2.2         -3.0           Employment         7.0         2.7         -2.8           Unemployment Rate         4.9         4.4         4.6           Wood Buffalo - Cold Lake             Population         1.0         2.5         2.9           Labour Force         1.4         2.5         2.0           Employment         2.9         3.5         1.0                                                                                                                                                                                                                                                                                                                | Population                | 1.3  | 3.0  | 3.7  |  |  |
| Unemployment Rate         4.4         5.5         6.3           Red Deer         5.5         6.3           Population         1.8         3.2         3.5           Labour Force         -3.0         3.6         6.8           Employment         0.3         2.6         6.1           Unemployment Rate         6.2         7.0         7.4           Camrose - Drumheller         7.0         2.7         -2.8           Population         0.6         2.0         2.4           Labour Force         3.3         2.2         -3.0           Employment         7.0         2.7         -2.8           Unemployment Rate         4.9         4.4         4.6           Wood Buffalo - Cold Lakeeeeeeeeeeeeeeeeeeeeeeeeeeeeeeeeeeee                                                                                                                                                                                                                                                                                                                                                                                                                                                              | Labour Force              | 3.5  | 5.7  | 10.7 |  |  |
| Red Deer           Population         1.8         3.2         3.5           Labour Force         -3.0         3.6         6.8           Employment         0.3         2.6         6.1           Unemployment Rate         6.2         7.0         7.4           Camrose - Drumheller         7.0         2.4         2.4           Labour Force         3.3         2.2         -3.0           Employment Rate         4.9         4.4         4.6           Wood Buffalo - Cold Lake         Vertice         2.9         2.0           Labour Force         1.4         2.5         2.0           Employment Rate         4.9         3.5         2.9           Labour Force         1.4         2.5         2.0                                                                                                                                                                                                                                                                                                                                                                                                                                                                                   | Employment                | 6.3  | 4.5  | 9.5  |  |  |
| Population         1.8         3.2         3.5           Labour Force         -3.0         3.6         6.8           Employment         0.3         2.6         6.1           Unemployment Rate         6.2         7.0         7.4           Camrose - Drumheller           Population         0.6         2.0         2.4           Labour Force         3.3         2.2         -3.0           Employment         7.0         2.7         -2.8           Unemployment Rate         4.9         4.4         4.6           Wood Buffalo - Cold Lake         Versition         1.0         2.5         2.9           Labour Force         1.4         2.5         2.0         2.0           Employment         2.9         3.5         1.0                                                                                                                                                                                                                                                                                                                                                                                                                                                           | Unemployment Rate         | 4.4  | 5.5  | 6.3  |  |  |
| Labour Force         -3.0         3.6         6.8           Employment         0.3         2.6         6.1           Unemployment Rate         6.2         7.0         7.4           Camrose - Drumheller         7.0         2.4         2.4           Labour Force         3.3         2.2         -3.0           Employment         7.0         2.7         -2.8           Unemployment Rate         4.9         4.4         4.6           Wood Buffalo - Cold Labour Force         1.0         2.5         2.9           Labour Force         1.4         2.5         2.0           Employment         2.9         3.5         1.0                                                                                                                                                                                                                                                                                                                                                                                                                                                                                                                                                               | Red Deer                  |      |      |      |  |  |
| Employment         0.3         2.6         6.1           Unemployment Rate         6.2         7.0         7.4           Camrose - Drumheller         V         V           Population         0.6         2.0         2.4           Labour Force         3.3         2.2         -3.0           Employment         7.0         2.7         -2.8           Unemployment Rate         4.9         4.4         4.6           Wood Buffalo - Cold Lakeeeeeeeeeeeeeeeeeeeeeeeeeeeeeeeeeeee                                                                                                                                                                                                                                                                                                                                                                                                                                                                                                                                                                                                                                                                                                               | Population                | 1.8  | 3.2  | 3.5  |  |  |
| Unemployment Rate         6.2         7.0         7.4           Camrose - Drumheller                                                                                                                                                                                                                                                                                                                                                                                                                                                                                                                                                                                                                                                                                                                                                                                                                                                                                                                                                                                                                                                                                                                 | Labour Force              | -3.0 | 3.6  | 6.8  |  |  |
| Camrose - Drumheller           Population         0.6         2.0         2.4           Labour Force         3.3         2.2         -3.0           Employment         7.0         2.7         -2.8           Unemployment Rate         4.9         4.4         4.6           Wood Buffalo - Cold Lake         Version         1.0         2.5         2.9           Labour Force         1.4         2.5         2.0           Employment         2.9         3.5         1.0                                                                                                                                                                                                                                                                                                                                                                                                                                                                                                                                                                                                                                                                                                                       | Employment                | 0.3  | 2.6  | 6.1  |  |  |
| Population         0.6         2.0         2.4           Labour Force         3.3         2.2         -3.0           Employment         7.0         2.7         -2.8           Unemployment Rate         4.9         4.4         4.6           Wood Buffalo - Cold Labour Force         1.0         2.5         2.9           Labour Force         1.4         2.5         2.0                                                                                                                                                                                                                                                                                                                                                                                                                                                                                                                                                                                                                                                                                                                                                                                                                       | Unemployment Rate         | 6.2  | 7.0  | 7.4  |  |  |
| Labour Force         3.3         2.2         -3.0           Employment         7.0         2.7         -2.8           Unemployment Rate         4.9         4.4         4.6           Wood Buffalo - Cold Lake         -         -         -           Population         1.0         2.5         2.9           Labour Force         1.4         2.5         2.0           Employment         2.9         3.5         1.0                                                                                                                                                                                                                                                                                                                                                                                                                                                                                                                                                                                                                                                                                                                                                                            | Camrose - Drumheller      |      |      |      |  |  |
| Employment         7.0         2.7         -2.8           Unemployment Rate         4.9         4.4         4.6           Wood Buffalo - Cold Lake         Employment         1.0         2.5         2.9           Labour Force         1.4         2.5         2.0         Employment         2.9         3.5         1.0                                                                                                                                                                                                                                                                                                                                                                                                                                                                                                                                                                                                                                                                                                                                                                                                                                                                          | Population                | 0.6  | 2.0  | 2.4  |  |  |
| Unemployment Rate4.94.44.6Wood Buffalo - Cold LakePopulation1.02.52.9Labour Force1.42.52.0Employment2.93.51.0                                                                                                                                                                                                                                                                                                                                                                                                                                                                                                                                                                                                                                                                                                                                                                                                                                                                                                                                                                                                                                                                                        | Labour Force              | 3.3  | 2.2  | -3.0 |  |  |
| Wood Buffalo - Cold LakePopulation1.02.52.9Labour Force1.42.52.0Employment2.93.51.0                                                                                                                                                                                                                                                                                                                                                                                                                                                                                                                                                                                                                                                                                                                                                                                                                                                                                                                                                                                                                                                                                                                  | Employment                | 7.0  | 2.7  | -2.8 |  |  |
| Population         1.0         2.5         2.9           Labour Force         1.4         2.5         2.0           Employment         2.9         3.5         1.0                                                                                                                                                                                                                                                                                                                                                                                                                                                                                                                                                                                                                                                                                                                                                                                                                                                                                                                                                                                                                                   | Unemployment Rate         | 4.9  | 4.4  | 4.6  |  |  |
| Labour Force         1.4         2.5         2.0           Employment         2.9         3.5         1.0                                                                                                                                                                                                                                                                                                                                                                                                                                                                                                                                                                                                                                                                                                                                                                                                                                                                                                                                                                                                                                                                                            | Wood Buffalo - Cold Lake  |      |      |      |  |  |
| Employment 2.9 3.5 1.0                                                                                                                                                                                                                                                                                                                                                                                                                                                                                                                                                                                                                                                                                                                                                                                                                                                                                                                                                                                                                                                                                                                                                                               | Population                | 1.0  | 2.5  | 2.9  |  |  |
|                                                                                                                                                                                                                                                                                                                                                                                                                                                                                                                                                                                                                                                                                                                                                                                                                                                                                                                                                                                                                                                                                                                                                                                                      | Labour Force              | 1.4  | 2.5  | 2.0  |  |  |
| Unemployment Rate 5.7 5.0 5.7                                                                                                                                                                                                                                                                                                                                                                                                                                                                                                                                                                                                                                                                                                                                                                                                                                                                                                                                                                                                                                                                                                                                                                        | Employment                | 2.9  | 3.5  | 1.0  |  |  |
|                                                                                                                                                                                                                                                                                                                                                                                                                                                                                                                                                                                                                                                                                                                                                                                                                                                                                                                                                                                                                                                                                                                                                                                                      | Unemployment Rate         | 5.7  | 5.0  | 5.7  |  |  |