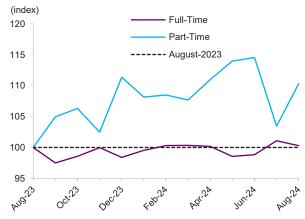

## CHART 11: FULL-TIME EMPLOYMENT FAILING TO GAIN MUCH MOMENTUM

Alberta employment indexed to August 2023, by type

## Alberta

- **Employment advances.** Employment in the province increased by 12,800 month-over-month (m/m) in August after failing to gain much ground in the previous three months.
- **Private sector moves ahead.** Private sector employment advanced (+14,500 m/m) to a new high while employment in the public sector (-700 m/m) and self employment (-1,000 m/m) eased. The private sector remains the driver of employment growth, accounting for all the employment gains over the last 12 months.
- Services sector regains its footing. Employment in the services sector moved higher (+15,600 m/m) after holding flat since March. The gains were led by wholesale & retail trade and finance, insurance, real estate & leasing, which outweighed pullbacks in health care and business, building & other support services.
- **Goods sector takes a breather.** Goods sector employment eased (-2,800 m/m) following two months of solid gains. A decline in forestry, mining, oil & gas overwhelmed a pickup in construction, which continues to recover from the large drop in May.
- **Surge in part time.** Employment in part-time positions jumped in August (+29,100 m/m) after plunging to an eight-month low in the previous month. Meanwhile, full-time positions eased (-16,400 m/m) from July's all-time high.
- **Employment growth moderates.** Despite the solid monthly gain, year-overyear (y/y) employment growth continued to slow, falling from 2.2% in July to 2.0% in August, the slowest pace post-COVID.
- **Unemployment rate spikes.** The unemployment rate increased 0.6 percentage points to a three-year high of 7.7% in August, as the pace of employment gains continues to be outstripped by the historic levels of population and labour force growth.
- **Growing labour force.** Alberta's labour force grew by 29,900 m/m, spurred by the ongoing rapid growth in the population and a rebound in the participation rate.
- **Participation rate jumps.** The participation rate increased 0.5 percentage points to 69.4% in August, more than reversing the decline in July.
- Wage growth remains strong. Average hourly wages increased 0.6% m/m to \$36.41 and were up 4.4% y/y.