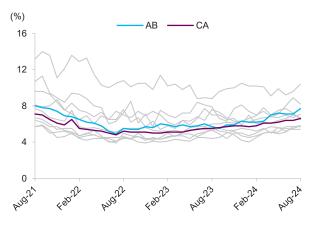

# CHART 27: ALBERTA'S UNEMPLOYMENT RATE REMAINS HIGHER THAN 2019 AVERAGE

Unemployment rates by province

## CHART 28: ALBERTA'S UNEMPLOYMENT RATE ABOVE NATIONAL AVERAGE

Unemployment rates by province