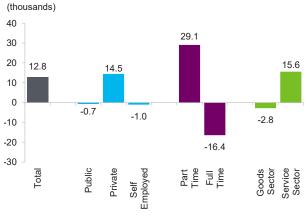

## Alberta

- **Employment advances.** Employment in the province increased by 12,800 month-over-month (m/m) in August after failing to gain much ground in the previous three months.
- **Private sector moves ahead.** Private sector employment advanced (+14,500 m/m) to a new high while employment in the public sector (-700 m/m) and self employment (-1,000 m/m) eased. The private sector remains the driver of employment growth, accounting for all the employment gains over the last 12 months.
- Services sector regains its footing. Employment in the services sector moved higher (+15,600 m/m) after holding flat since March. The gains were led by wholesale & retail trade and finance, insurance, real estate & leasing, which outweighed pullbacks in health care and business, building & other support services.
- **Goods sector takes a breather.** Goods sector employment eased (-2,800 m/m) following two months of solid gains. A decline in forestry, mining, oil & gas overwhelmed a pickup in construction, which continues to recover from the large drop in May.
- **Surge in part time.** Employment in part-time positions jumped in August (+29,100 m/m) after plunging to an eight-month low in the previous month. Meanwhile, full-time positions eased (-16,400 m/m) from July's all-time high.
- **Employment growth moderates.** Despite the solid monthly gain, year-overyear (y/y) employment growth continued to slow, falling from 2.2% in July to 2.0% in August, the slowest pace post-COVID.
- **Unemployment rate spikes.** The unemployment rate increased 0.6 percentage points to a three-year high of 7.7% in August, as the pace of employment gains continues to be outstripped by the historic levels of population and labour force growth.
- **Growing labour force.** Alberta's labour force grew by 29,900 m/m, spurred by the ongoing rapid growth in the population and a rebound in the participation rate.
- **Participation rate jumps.** The participation rate increased 0.5 percentage points to 69.4% in August, more than reversing the decline in July.
- Wage growth remains strong. Average hourly wages increased 0.6% m/m to \$36.41 and were up 4.4% y/y.

### CHART 1: GAINS LED BY PRIVATE SECTOR. PART-TIME. AND SERVICES EMPLOYMENT

Monthly change in employment