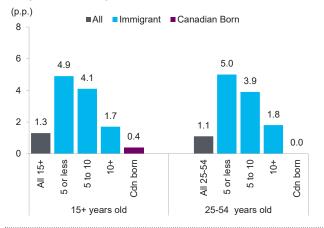

## CHART 21: UNEMPLOYMENT RISING FASTER FOR RECENT IMMIGRANTS

12 month change in 3-month average unemployment rate by immigrant status, August 2024