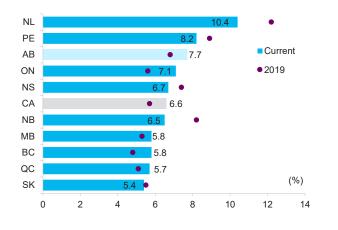

# CHART 27: ALBERTA'S UNEMPLOYMENT RATE REMAINS HIGHER THAN 2019 AVERAGE

Unemployment rates by province

## CHART 28: ALBERTA'S UNEMPLOYMENT RATE ABOVE NATIONAL AVERAGE

Unemployment rates by province