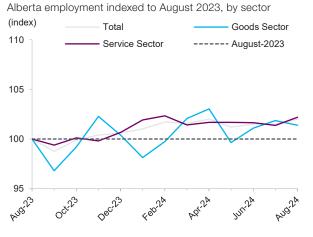

### **CHART 9: BOTH SECTORS UP FROM LAST YEAR**

## Alberta

- **Employment advances.** Employment in the province increased by 12,800 month-over-month (m/m) in August after failing to gain much ground in the previous three months.
- **Private sector moves ahead.** Private sector employment advanced (+14,500 m/m) to a new high while employment in the public sector (-700 m/m) and self employment (-1,000 m/m) eased. The private sector remains the driver of employment growth, accounting for all the employment gains over the last 12 months.
- Services sector regains its footing. Employment in the services sector moved higher (+15,600 m/m) after holding flat since March. The gains were led by wholesale & retail trade and finance, insurance, real estate & leasing, which outweighed pullbacks in health care and business, building & other support services.
- **Goods sector takes a breather.** Goods sector employment eased (-2,800 m/m) following two months of solid gains. A decline in forestry, mining, oil & gas overwhelmed a pickup in construction, which continues to recover from the large drop in May.
- **Surge in part time.** Employment in part-time positions jumped in August (+29,100 m/m) after plunging to an eight-month low in the previous month. Meanwhile, full-time positions eased (-16,400 m/m) from July's all-time high.
- **Employment growth moderates.** Despite the solid monthly gain, year-overyear (y/y) employment growth continued to slow, falling from 2.2% in July to 2.0% in August, the slowest pace post-COVID.
- **Unemployment rate spikes.** The unemployment rate increased 0.6 percentage points to a three-year high of 7.7% in August, as the pace of employment gains continues to be outstripped by the historic levels of population and labour force growth.
- **Growing labour force.** Alberta's labour force grew by 29,900 m/m, spurred by the ongoing rapid growth in the population and a rebound in the participation rate.
- **Participation rate jumps.** The participation rate increased 0.5 percentage points to 69.4% in August, more than reversing the decline in July.
- Wage growth remains strong. Average hourly wages increased 0.6% m/m to \$36.41 and were up 4.4% y/y.