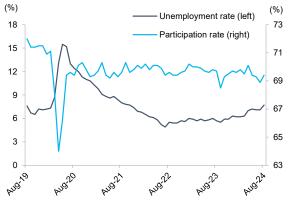

### **CHART 6: LOWER PARTICIPATION HAS KEPT THE** UNEMPLOYMENT RATE FROM RISING FURTHER

Unemployment rate and participation rate

## Alberta

- **Employment advances.** Employment in the province increased by 12,800 month-over-month (m/m) in August after failing to gain much ground in the previous three months.
- **Private sector moves ahead.** Private sector employment advanced (+14,500 m/m) to a new high while employment in the public sector (-700 m/m) and self employment (-1,000 m/m) eased. The private sector remains the driver of employment growth, accounting for all the employment gains over the last 12 months.
- Services sector regains its footing. Employment in the services sector moved higher (+15,600 m/m) after holding flat since March. The gains were led by wholesale & retail trade and finance, insurance, real estate & leasing, which outweighed pullbacks in health care and business, building & other support services.
- **Goods sector takes a breather.** Goods sector employment eased (-2,800 m/m) following two months of solid gains. A decline in forestry, mining, oil & gas overwhelmed a pickup in construction, which continues to recover from the large drop in May.
- **Surge in part time.** Employment in part-time positions jumped in August (+29,100 m/m) after plunging to an eight-month low in the previous month. Meanwhile, full-time positions eased (-16,400 m/m) from July's all-time high.
- **Employment growth moderates.** Despite the solid monthly gain, year-overyear (y/y) employment growth continued to slow, falling from 2.2% in July to 2.0% in August, the slowest pace post-COVID.
- **Unemployment rate spikes.** The unemployment rate increased 0.6 percentage points to a three-year high of 7.7% in August, as the pace of employment gains continues to be outstripped by the historic levels of population and labour force growth.
- **Growing labour force.** Alberta's labour force grew by 29,900 m/m, spurred by the ongoing rapid growth in the population and a rebound in the participation rate.
- **Participation rate jumps.** The participation rate increased 0.5 percentage points to 69.4% in August, more than reversing the decline in July.
- Wage growth remains strong. Average hourly wages increased 0.6% m/m to \$36.41 and were up 4.4% y/y.