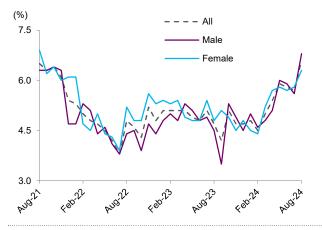

### CHART 20: UNEMPLOYMENT RATES OF CORE AGED MALE AND FEMALES HAVE RISEN

Unemployment rates for 25-54 year olds