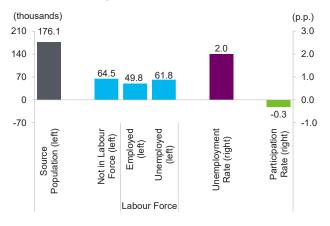

### **CHART 4: UNEMPLOYMENT RATE HAS INCREASED WITH** LARGE GAIN IN THE SOURCE POPULATION

Year-over-year change by labour market indicator

## Alberta

- **Employment advances.** Employment in the province increased by 12,800 month-over-month (m/m) in August after failing to gain much ground in the previous three months.
- **Private sector moves ahead.** Private sector employment advanced (+14,500 m/m) to a new high while employment in the public sector (-700 m/m) and self employment (-1,000 m/m) eased. The private sector remains the driver of employment growth, accounting for all the employment gains over the last 12 months.
- Services sector regains its footing. Employment in the services sector moved higher (+15,600 m/m) after holding flat since March. The gains were led by wholesale & retail trade and finance, insurance, real estate & leasing, which outweighed pullbacks in health care and business, building & other support services.
- **Goods sector takes a breather.** Goods sector employment eased (-2,800 m/m) following two months of solid gains. A decline in forestry, mining, oil & gas overwhelmed a pickup in construction, which continues to recover from the large drop in May.
- **Surge in part time.** Employment in part-time positions jumped in August (+29,100 m/m) after plunging to an eight-month low in the previous month. Meanwhile, full-time positions eased (-16,400 m/m) from July's all-time high.
- **Employment growth moderates.** Despite the solid monthly gain, year-overyear (y/y) employment growth continued to slow, falling from 2.2% in July to 2.0% in August, the slowest pace post-COVID.
- **Unemployment rate spikes.** The unemployment rate increased 0.6 percentage points to a three-year high of 7.7% in August, as the pace of employment gains continues to be outstripped by the historic levels of population and labour force growth.
- **Growing labour force.** Alberta's labour force grew by 29,900 m/m, spurred by the ongoing rapid growth in the population and a rebound in the participation rate.
- **Participation rate jumps.** The participation rate increased 0.5 percentage points to 69.4% in August, more than reversing the decline in July.
- Wage growth remains strong. Average hourly wages increased 0.6% m/m to \$36.41 and were up 4.4% y/y.