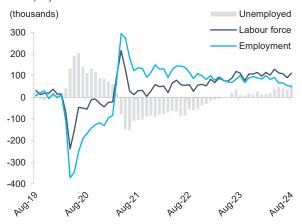

#### **CHART 5: CONDITIONS CONTINUE TO EASE**

Year-over-year change in the labour force, employment, and unemployment