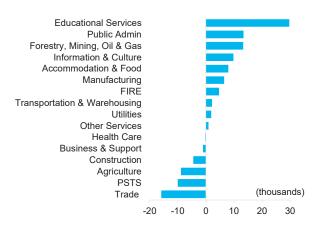

### **CHART 7: EDUCATIONAL SERVICES LEADS ANNUAL GAINS**

Year-over-year change in employment by industry

## Alberta

- **Employment advances.** Employment in the province increased by 12,800 month-over-month (m/m) in August after failing to gain much ground in the previous three months.
- **Private sector moves ahead.** Private sector employment advanced (+14,500 m/m) to a new high while employment in the public sector (-700 m/m) and self employment (-1,000 m/m) eased. The private sector remains the driver of employment growth, accounting for all the employment gains over the last 12 months.
- Services sector regains its footing. Employment in the services sector moved higher (+15,600 m/m) after holding flat since March. The gains were led by wholesale & retail trade and finance, insurance, real estate & leasing, which outweighed pullbacks in health care and business, building & other support services.
- **Goods sector takes a breather.** Goods sector employment eased (-2,800 m/m) following two months of solid gains. A decline in forestry, mining, oil & gas overwhelmed a pickup in construction, which continues to recover from the large drop in May.
- **Surge in part time.** Employment in part-time positions jumped in August (+29,100 m/m) after plunging to an eight-month low in the previous month. Meanwhile, full-time positions eased (-16,400 m/m) from July's all-time high.
- **Employment growth moderates.** Despite the solid monthly gain, year-overyear (y/y) employment growth continued to slow, falling from 2.2% in July to 2.0% in August, the slowest pace post-COVID.
- **Unemployment rate spikes.** The unemployment rate increased 0.6 percentage points to a three-year high of 7.7% in August, as the pace of employment gains continues to be outstripped by the historic levels of population and labour force growth.
- **Growing labour force.** Alberta's labour force grew by 29,900 m/m, spurred by the ongoing rapid growth in the population and a rebound in the participation rate.
- **Participation rate jumps.** The participation rate increased 0.5 percentage points to 69.4% in August, more than reversing the decline in July.
- Wage growth remains strong. Average hourly wages increased 0.6% m/m to \$36.41 and were up 4.4% y/y.