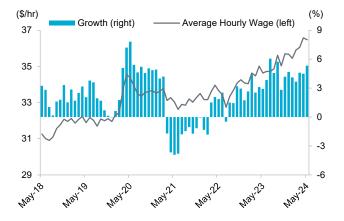

### **CHART 5: HOURLY WAGE UP STRONGLY FROM LAST YEAR**

Average hourly wage and y/y growth, non-seasonally adjusted

### Alberta

- Labour market takes a step back. Employment in the province decreased by 20,400 month-over-month (m/m) in May, after making significant gains over the last seven months.
- Employment growth holding up. Despite the monthly decline, employment has grown by 2.7% or 65,800 over the last 12 months. The year-over-year (y/y) growth has been concentrated in the private sector (+71,400), in the services sector (+53,100), and spread evenly between full-time (+33,000) and part-time positions (+32,700).
- Construction weighs on goods sector. Goods sector employment declined (-20,300 m/m) after advancing for three months. The weakness was concentrated in construction (-20,300 m/m), agriculture (-5,500 m/m), and utilities (-4,400 m/m), which overwhelmed a jump in manufacturing (+8,300 m/m).
- Services sector little changed. After advancing in April, services sector employment eased (-200 m/m). Declines in five industries, led by wholesale & retail trade (-7,100 m/m) and health care & social assistance (-5,300 m/m), were largely offset by gains in the remaining six industries, led by a jump in accommodation & food services (+8,000 m/m).
- **Private sector retreats.** Employment in the private sector declined in May (-11,500 m/m) after advancing for three months. Meanwhile, public sector employment also dropped (-13,000 m/m) while self-employment gained ground (+4,100 m/m).
- **Part-time work gaining ground.** Following the mild decline in April, full-time positions tumbled in May (-33,200 m/m). Meanwhile, part-time positions (+12,700 m/m) were up for the second consecutive month.
- **Participation rate falls from recent high.** Alberta's participation rate slid 0.7 percentage points to 69.4% in May, after hitting a 15-month high in April.
- Labour force declines. Despite notable population growth, the labour force contracted (-15,300 m/m) with a large drop in the participation rate.
- **Unemployment rate ticks up.** The unemployment rate moved up from 7.0% in April to 7.2% in May as the drop in employment outpaced the pullback in the labour force.
- Wage growth advances. While average hourly wages eased in the month (-0.3% m/m) to \$36.47, annual growth accelerated from 4.5% y/y in April to 5.3% y/y in May.