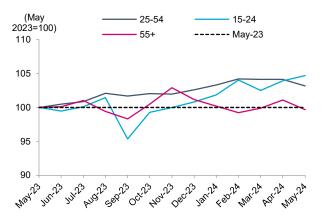

# CHART 12: CORE AND YOUTH EMPLOYMENT WELL UP FROM LAST YEAR

Alberta employment indexed to May 2023, by age group