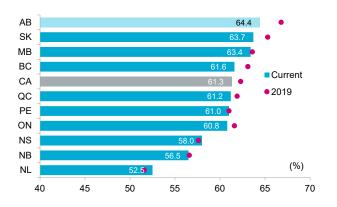

# CHART 17: ALBERTA'S EMPLOYMENT RATE DROPS FROM 2019 BUT IS STILL THE HIGHEST

Employment rates by province