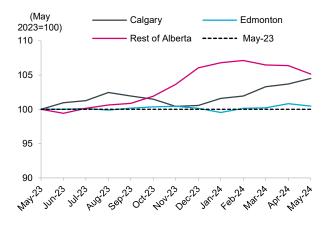

### CHART 11: ANNUAL EMPLOYMENT GAINS MOSTLY OUTSIDE EDMONTON

3-month average employment indexed to May 2023, by region