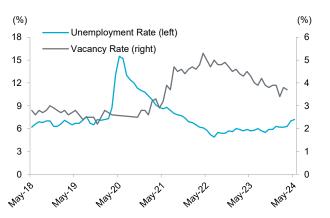

#### **CHART 6: LABOUR MARKET CONDITIONS CONTINUE TO** EASE

Unemployment rate and job vacancy rate

3 | ©2024 Government of Alberta | Published: June 7, 2024 | Treasury Board and Finance

### Alberta

- Labour market takes a step back. Employment in the province decreased by 20,400 month-over-month (m/m) in May, after making significant gains over the last seven months.
- Employment growth holding up. Despite the monthly decline, employment has grown by 2.7% or 65,800 over the last 12 months. The year-over-year (y/y) growth has been concentrated in the private sector (+71,400), in the services sector (+53,100), and spread evenly between full-time (+33,000) and part-time positions (+32,700).
- Construction weighs on goods sector. Goods sector employment declined (-20,300 m/m) after advancing for three months. The weakness was concentrated in construction (-20,300 m/m), agriculture (-5,500 m/m), and utilities (-4,400 m/m), which overwhelmed a jump in manufacturing (+8,300 m/m).
- Services sector little changed. After advancing in April, services sector employment eased (-200 m/m). Declines in five industries, led by wholesale & retail trade (-7,100 m/m) and health care & social assistance (-5,300 m/m), were largely offset by gains in the remaining six industries, led by a jump in accommodation & food services (+8,000 m/m).
- **Private sector retreats.** Employment in the private sector declined in May (-11,500 m/m) after advancing for three months. Meanwhile, public sector employment also dropped (-13,000 m/m) while self-employment gained ground (+4,100 m/m).
- **Part-time work gaining ground.** Following the mild decline in April, full-time positions tumbled in May (-33,200 m/m). Meanwhile, part-time positions (+12,700 m/m) were up for the second consecutive month.
- **Participation rate falls from recent high.** Alberta's participation rate slid 0.7 percentage points to 69.4% in May, after hitting a 15-month high in April.
- Labour force declines. Despite notable population growth, the labour force contracted (-15,300 m/m) with a large drop in the participation rate.
- **Unemployment rate ticks up.** The unemployment rate moved up from 7.0% in April to 7.2% in May as the drop in employment outpaced the pullback in the labour force.
- Wage growth advances. While average hourly wages eased in the month (-0.3% m/m) to \$36.47, annual growth accelerated from 4.5% y/y in April to 5.3% y/y in May.