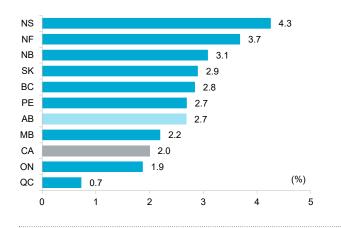

# CHART 13: ALBERTA EMPLOYMENT GROWTH RANKS SEVENTH AMONG THE PROVINCES

Percentage change in employment since May 2023