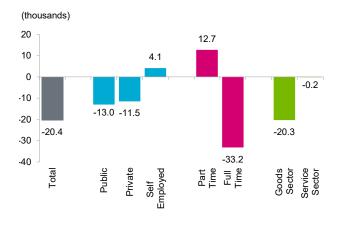

### **CHART 1: EMPLOYMENT LOSSES CONCENTRATED IN** FULL-TIME POSITIONS AND IN THE GOODS SECTOR

Monthly change in employment, May 2024

### Alberta

- Labour market takes a step back. Employment in the province decreased by 20,400 month-over-month (m/m) in May, after making significant gains over the last seven months.
- Employment growth holding up. Despite the monthly decline, employment has grown by 2.7% or 65,800 over the last 12 months. The year-over-year (y/y) growth has been concentrated in the private sector (+71,400), in the services sector (+53,100), and spread evenly between full-time (+33,000) and part-time positions (+32,700).
- Construction weighs on goods sector. Goods sector employment declined (-20,300 m/m) after advancing for three months. The weakness was concentrated in construction (-20,300 m/m), agriculture (-5,500 m/m), and utilities (-4,400 m/m), which overwhelmed a jump in manufacturing (+8,300 m/m).
- Services sector little changed. After advancing in April, services sector employment eased (-200 m/m). Declines in five industries, led by wholesale & retail trade (-7,100 m/m) and health care & social assistance (-5,300 m/m), were largely offset by gains in the remaining six industries, led by a jump in accommodation & food services (+8,000 m/m).
- **Private sector retreats.** Employment in the private sector declined in May (-11,500 m/m) after advancing for three months. Meanwhile, public sector employment also dropped (-13,000 m/m) while self-employment gained ground (+4,100 m/m).
- **Part-time work gaining ground.** Following the mild decline in April, full-time positions tumbled in May (-33,200 m/m). Meanwhile, part-time positions (+12,700 m/m) were up for the second consecutive month.
- **Participation rate falls from recent high.** Alberta's participation rate slid 0.7 percentage points to 69.4% in May, after hitting a 15-month high in April.
- Labour force declines. Despite notable population growth, the labour force contracted (-15,300 m/m) with a large drop in the participation rate.
- **Unemployment rate ticks up.** The unemployment rate moved up from 7.0% in April to 7.2% in May as the drop in employment outpaced the pullback in the labour force.
- Wage growth advances. While average hourly wages eased in the month (-0.3% m/m) to \$36.47, annual growth accelerated from 4.5% y/y in April to 5.3% y/y in May.