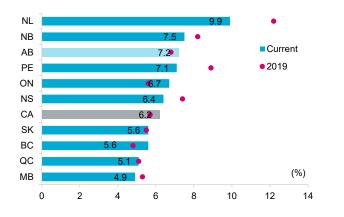

## CHART 15: ALBERTA'S UNEMPLOYMENT RATE REMAINS HIGHER THAN 2019 AVERAGE

Unemployment rates by province