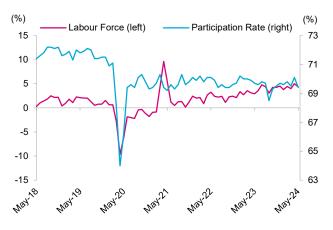

#### **CHART 4: LABOUR FORCE CONTRACTS WITH DROP IN** PARTICIPATION RATE

Participation rate and year-over-year growth in labour force

### Alberta

- Labour market takes a step back. Employment in the province decreased by 20,400 month-over-month (m/m) in May, after making significant gains over the last seven months.
- Employment growth holding up. Despite the monthly decline, employment has grown by 2.7% or 65,800 over the last 12 months. The year-over-year (y/y) growth has been concentrated in the private sector (+71,400), in the services sector (+53,100), and spread evenly between full-time (+33,000) and part-time positions (+32,700).
- Construction weighs on goods sector. Goods sector employment declined (-20,300 m/m) after advancing for three months. The weakness was concentrated in construction (-20,300 m/m), agriculture (-5,500 m/m), and utilities (-4,400 m/m), which overwhelmed a jump in manufacturing (+8,300 m/m).
- Services sector little changed. After advancing in April, services sector employment eased (-200 m/m). Declines in five industries, led by wholesale & retail trade (-7,100 m/m) and health care & social assistance (-5,300 m/m), were largely offset by gains in the remaining six industries, led by a jump in accommodation & food services (+8,000 m/m).
- **Private sector retreats.** Employment in the private sector declined in May (-11,500 m/m) after advancing for three months. Meanwhile, public sector employment also dropped (-13,000 m/m) while self-employment gained ground (+4,100 m/m).
- **Part-time work gaining ground.** Following the mild decline in April, full-time positions tumbled in May (-33,200 m/m). Meanwhile, part-time positions (+12,700 m/m) were up for the second consecutive month.
- **Participation rate falls from recent high.** Alberta's participation rate slid 0.7 percentage points to 69.4% in May, after hitting a 15-month high in April.
- Labour force declines. Despite notable population growth, the labour force contracted (-15,300 m/m) with a large drop in the participation rate.
- **Unemployment rate ticks up.** The unemployment rate moved up from 7.0% in April to 7.2% in May as the drop in employment outpaced the pullback in the labour force.
- Wage growth advances. While average hourly wages eased in the month (-0.3% m/m) to \$36.47, annual growth accelerated from 4.5% y/y in April to 5.3% y/y in May.