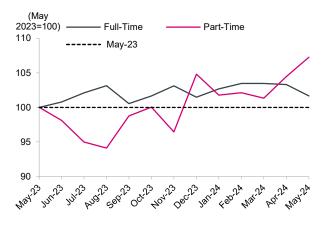

#### CHART 10: BOTH FULL-TIME AND PART-TIME EMPLOYMENT UP Y/Y

Alberta employment indexed to May 2023, by type