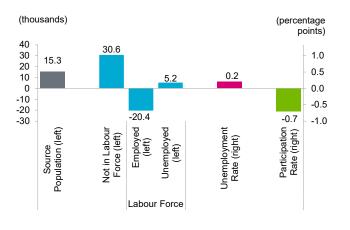

### **CHART 3: MONTHLY INCREASE FOR THOSE NOT IN THE** LABOUR FORCE

Monthly change in labour market indicators, May 2024

### Alberta

- Labour market takes a step back. Employment in the province decreased by 20,400 month-over-month (m/m) in May, after making significant gains over the last seven months.
- Employment growth holding up. Despite the monthly decline, employment has grown by 2.7% or 65,800 over the last 12 months. The year-over-year (y/y) growth has been concentrated in the private sector (+71,400), in the services sector (+53,100), and spread evenly between full-time (+33,000) and part-time positions (+32,700).
- Construction weighs on goods sector. Goods sector employment declined (-20,300 m/m) after advancing for three months. The weakness was concentrated in construction (-20,300 m/m), agriculture (-5,500 m/m), and utilities (-4,400 m/m), which overwhelmed a jump in manufacturing (+8,300 m/m).
- Services sector little changed. After advancing in April, services sector employment eased (-200 m/m). Declines in five industries, led by wholesale & retail trade (-7,100 m/m) and health care & social assistance (-5,300 m/m), were largely offset by gains in the remaining six industries, led by a jump in accommodation & food services (+8,000 m/m).
- **Private sector retreats.** Employment in the private sector declined in May (-11,500 m/m) after advancing for three months. Meanwhile, public sector employment also dropped (-13,000 m/m) while self-employment gained ground (+4,100 m/m).
- **Part-time work gaining ground.** Following the mild decline in April, full-time positions tumbled in May (-33,200 m/m). Meanwhile, part-time positions (+12,700 m/m) were up for the second consecutive month.
- **Participation rate falls from recent high.** Alberta's participation rate slid 0.7 percentage points to 69.4% in May, after hitting a 15-month high in April.
- Labour force declines. Despite notable population growth, the labour force contracted (-15,300 m/m) with a large drop in the participation rate.
- **Unemployment rate ticks up.** The unemployment rate moved up from 7.0% in April to 7.2% in May as the drop in employment outpaced the pullback in the labour force.
- Wage growth advances. While average hourly wages eased in the month (-0.3% m/m) to \$36.47, annual growth accelerated from 4.5% y/y in April to 5.3% y/y in May.