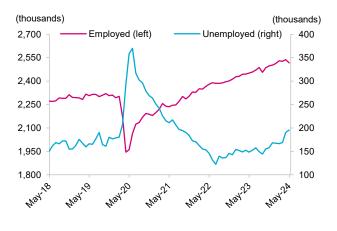

### **CHART 2: EMPLOYMENT RETREATS WHILE UNEMPLOYMENT ADVANCES**

Number of employed and unemployed (thousands)

### Alberta

- Labour market takes a step back. Employment in the province decreased by 20,400 month-over-month (m/m) in May, after making significant gains over the last seven months.
- Employment growth holding up. Despite the monthly decline, employment has grown by 2.7% or 65,800 over the last 12 months. The year-over-year (y/y) growth has been concentrated in the private sector (+71,400), in the services sector (+53,100), and spread evenly between full-time (+33,000) and part-time positions (+32,700).
- Construction weighs on goods sector. Goods sector employment declined (-20,300 m/m) after advancing for three months. The weakness was concentrated in construction (-20,300 m/m), agriculture (-5,500 m/m), and utilities (-4,400 m/m), which overwhelmed a jump in manufacturing (+8,300 m/m).
- Services sector little changed. After advancing in April, services sector employment eased (-200 m/m). Declines in five industries, led by wholesale & retail trade (-7,100 m/m) and health care & social assistance (-5,300 m/m), were largely offset by gains in the remaining six industries, led by a jump in accommodation & food services (+8,000 m/m).
- **Private sector retreats.** Employment in the private sector declined in May (-11,500 m/m) after advancing for three months. Meanwhile, public sector employment also dropped (-13,000 m/m) while self-employment gained ground (+4,100 m/m).
- **Part-time work gaining ground.** Following the mild decline in April, full-time positions tumbled in May (-33,200 m/m). Meanwhile, part-time positions (+12,700 m/m) were up for the second consecutive month.
- **Participation rate falls from recent high.** Alberta's participation rate slid 0.7 percentage points to 69.4% in May, after hitting a 15-month high in April.
- Labour force declines. Despite notable population growth, the labour force contracted (-15,300 m/m) with a large drop in the participation rate.
- **Unemployment rate ticks up.** The unemployment rate moved up from 7.0% in April to 7.2% in May as the drop in employment outpaced the pullback in the labour force.
- Wage growth advances. While average hourly wages eased in the month (-0.3% m/m) to \$36.47, annual growth accelerated from 4.5% y/y in April to 5.3% y/y in May.