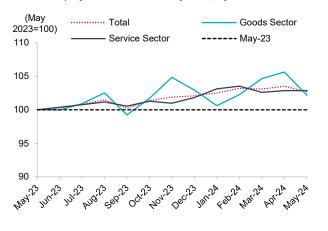

### CHART 9: BOTH SECTORS REMAIN UP FROM LAST YEAR

Alberta employment indexed to May 2023, by sector