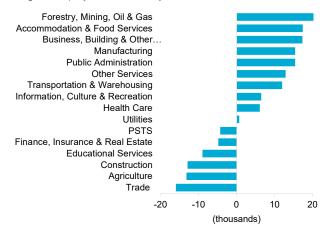

### CHART 8: FORESTRY, MINING, AND OIL & GAS LEADS ANNUAL GAINS

Change in employment since May 2023