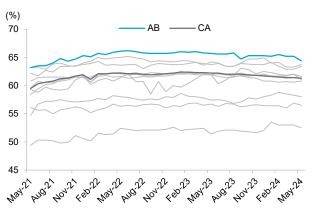

# CHART 17: ALBERTA'S EMPLOYMENT RATE DROPS FROM 2019 BUT IS STILL THE HIGHEST

Employment rates by province