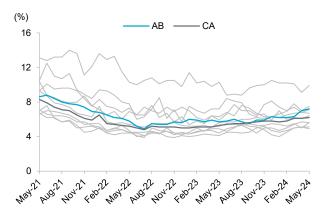

## CHART 15: ALBERTA'S UNEMPLOYMENT RATE REMAINS HIGHER THAN 2019 AVERAGE

Unemployment rates by province