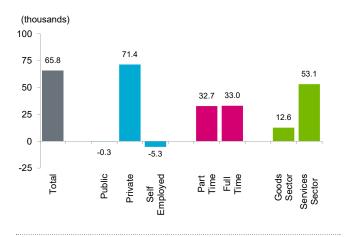

### **CHART 1: EMPLOYMENT LOSSES CONCENTRATED IN** FULL-TIME POSITIONS AND IN THE GOODS SECTOR

Monthly change in employment, May 2024

### Alberta

- Labour market takes a step back. Employment in the province decreased by 20,400 month-over-month (m/m) in May, after making significant gains over the last seven months.
- Employment growth holding up. Despite the monthly decline, employment has grown by 2.7% or 65,800 over the last 12 months. The year-over-year (y/y) growth has been concentrated in the private sector (+71,400), in the services sector (+53,100), and spread evenly between full-time (+33,000) and part-time positions (+32,700).
- Construction weighs on goods sector. Goods sector employment declined (-20,300 m/m) after advancing for three months. The weakness was concentrated in construction (-20,300 m/m), agriculture (-5,500 m/m), and utilities (-4,400 m/m), which overwhelmed a jump in manufacturing (+8,300 m/m).
- Services sector little changed. After advancing in April, services sector employment eased (-200 m/m). Declines in five industries, led by wholesale & retail trade (-7,100 m/m) and health care & social assistance (-5,300 m/m), were largely offset by gains in the remaining six industries, led by a jump in accommodation & food services (+8,000 m/m).
- **Private sector retreats.** Employment in the private sector declined in May (-11,500 m/m) after advancing for three months. Meanwhile, public sector employment also dropped (-13,000 m/m) while self-employment gained ground (+4,100 m/m).
- **Part-time work gaining ground.** Following the mild decline in April, full-time positions tumbled in May (-33,200 m/m). Meanwhile, part-time positions (+12,700 m/m) were up for the second consecutive month.
- **Participation rate falls from recent high.** Alberta's participation rate slid 0.7 percentage points to 69.4% in May, after hitting a 15-month high in April.
- Labour force declines. Despite notable population growth, the labour force contracted (-15,300 m/m) with a large drop in the participation rate.
- **Unemployment rate ticks up.** The unemployment rate moved up from 7.0% in April to 7.2% in May as the drop in employment outpaced the pullback in the labour force.
- Wage growth advances. While average hourly wages eased in the month (-0.3% m/m) to \$36.47, annual growth accelerated from 4.5% y/y in April to 5.3% y/y in May.