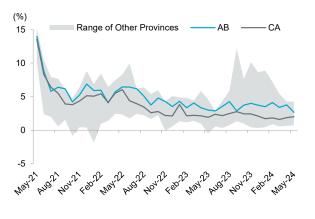

# CHART 14: GROWTH IN ALBERTA'S EMPLOYMENT ABOVE NATIONAL AVERAGE

Year-over-year growth in employment by province