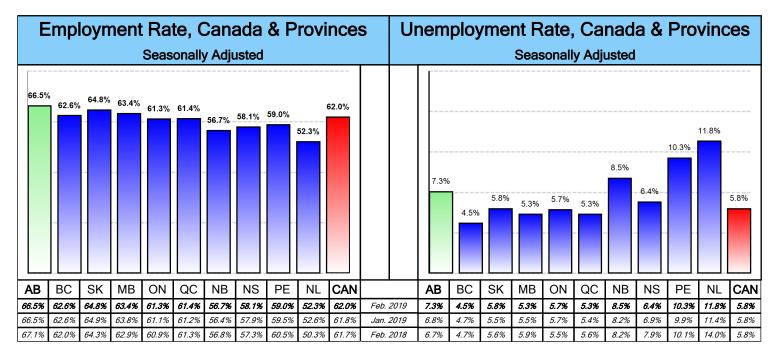

## Alberta Labour Force Statistics February, 2019

|                                                                                                                       |                                                                                      | 5            | Season              | ally /               | Adjusted                                                                                                                                                                                                              |                  |                     |                  |  |
|-----------------------------------------------------------------------------------------------------------------------|--------------------------------------------------------------------------------------|--------------|---------------------|----------------------|-----------------------------------------------------------------------------------------------------------------------------------------------------------------------------------------------------------------------|------------------|---------------------|------------------|--|
| Statistics/Counts February, 2019                                                                                      |                                                                                      |              |                     | January, 2019        | February, 2018                                                                                                                                                                                                        |                  |                     |                  |  |
| Labour Force                                                                                                          | (000s)                                                                               | 2,512.6      |                     |                      | 2,495.7                                                                                                                                                                                                               | 2,482.1          |                     |                  |  |
| Employed                                                                                                              | (000s)                                                                               | 2,330.2      |                     |                      | 2,326.4                                                                                                                                                                                                               | 2,316.8          |                     |                  |  |
| Unemployed                                                                                                            | (000s)                                                                               | 182.5        |                     |                      | 169.3                                                                                                                                                                                                                 | 165.3            |                     |                  |  |
| Unemployment Rate (%) 7.3%                                                                                            |                                                                                      |              |                     | 6.8%                 | 6.7%                                                                                                                                                                                                                  |                  |                     |                  |  |
| Unemployment Rate, Alberta Cities<br>Seasonally Adjusted, 3- Month Moving Average                                     |                                                                                      |              |                     |                      | Unemployment Rate, Alberta Regions<br>Unadjusted, 3- Month Moving Average                                                                                                                                             |                  |                     |                  |  |
| 3-Month Moving<br>Averages                                                                                            | Edmonton                                                                             | nton Calgary |                     |                      |                                                                                                                                                                                                                       | February<br>2019 | January<br>2019     | February<br>2018 |  |
| February 2019                                                                                                         | 7.0%                                                                                 | 7.6%         |                     | W                    | ood Buffalo - Cold Lake                                                                                                                                                                                               | 5.8%             | 5.6%                | 6.0%             |  |
| January 2019                                                                                                          | 6.4%                                                                                 | 7.3%         |                     | Ec                   | Imonton                                                                                                                                                                                                               | 7.0%             | 6.2%                | 6.7%             |  |
| February 2018                                                                                                         | 6.9%                                                                                 | 7.           | .9%                 | Re                   | ed Deer                                                                                                                                                                                                               | 4.7%             | 4.4%                | 5.5%             |  |
| Unemployment Rate by Age & Gender, Alberta<br>Seasonally Adjusted                                                     |                                                                                      |              |                     | Ho                   | anff - Jasper - Rocky Mountain<br>buse and Athabasca - Grand Prairie -<br>eace River                                                                                                                                  | 5.1%             | 4.8%                | 5.3%             |  |
|                                                                                                                       |                                                                                      |              |                     | Ca                   | algary                                                                                                                                                                                                                | 7.4%             | 6.9%                | 7.7%             |  |
| <b>—</b> 15-24 <b>—</b> 25+                                                                                           |                                                                                      |              |                     | amrose - Drumheller  | 8.8%                                                                                                                                                                                                                  | 7.8%             | 4.1%                |                  |  |
| 16.0%                                                                                                                 |                                                                                      |              |                     | Le                   | thbridge - Medicine Hat                                                                                                                                                                                               | 5.8%             | 5.4%                | 6.9%             |  |
| 2.0%<br>0.0%<br>Feb Aug Feb Aug Feb Aug Feb Aug Feb Aug Feb Aug Feb 2014 2015 2015 2016 2016 2017 2017 2018 2018 2019 |                                                                                      |              |                     |                      |                                                                                                                                                                                                                       | L<br>JF          | ort McMurr          | ay               |  |
|                                                                                                                       |                                                                                      |              | lults(25+)`         | _                    | -                                                                                                                                                                                                                     | ~                | }                   |                  |  |
| February 2019 7.3% 7.   January 2019 6.8% 7.                                                                          | ale Fem. Both Male   6% 6.8% 11.6% 12.9%   5% 6.0% 11.8% 13.1%   0% 6.3% 13.1% 15.7% | 10.4% 6.1%   | 6.9% 6<br>6.7% 5    | m.<br>3%<br>3%<br>7% | Peace River<br>5.1%<br>Grande Prairie                                                                                                                                                                                 | •                | 5.8%                |                  |  |
| - Male — Female                                                                                                       |                                                                                      |              |                     |                      | Athabasca Cold Lake<br>Edmonton<br>Jasper<br>Rocky<br>Alberta<br>Alberta<br>Edmonton<br>7.0%<br>Camrose<br>8.8%                                                                                                       |                  |                     |                  |  |
| 2.0%<br>0.0%<br>Feb Aug Feb                                                                                           | ) Aug Feb Aug Fel<br>5 2015 2016 2016 201                                            |              | Aug Fet<br>2018 201 |                      | Economic Regions<br>Wood Buffalo - Cold Lake<br>Edmonton<br>Red Deer<br>Calgary<br>Banff - Jasper - Rocky Mtn. House - Athabasca<br>- Grande Prairie - Peace River<br>Camrose - Drumheller<br>Lethbridge Medicine Hat | Calgary          | Drumh<br>Meo<br>Hat | dicine           |  |