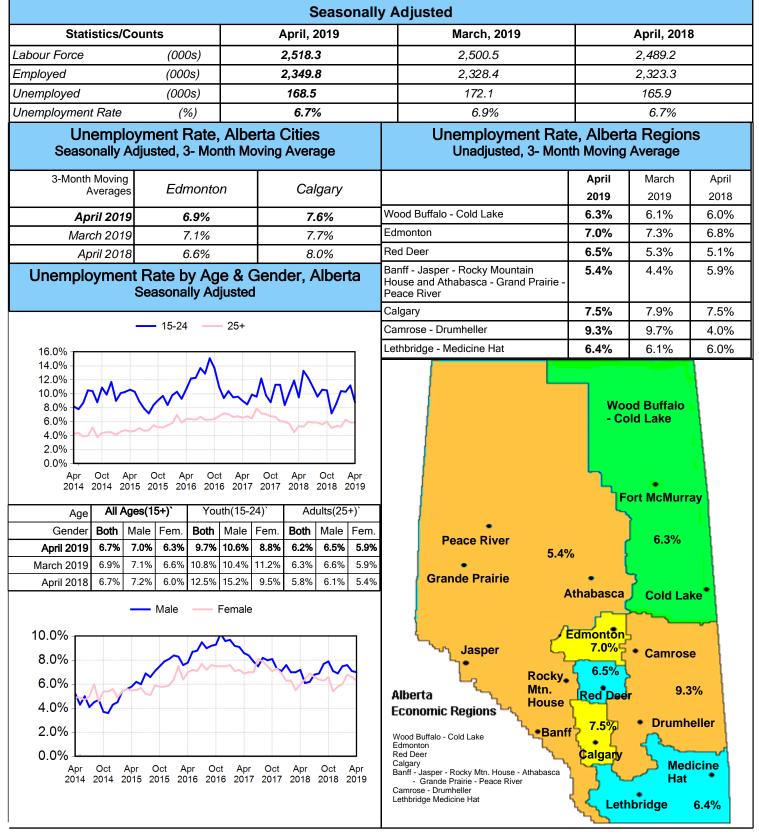

## Alberta

## Alberta Labour Force Statistics April, 2019



| Employment by Industry, Alberta<br>Seasonally Adjusted (000s) |             |             |             |
|---------------------------------------------------------------|-------------|-------------|-------------|
|                                                               | April, 2019 | March, 2019 | April, 2018 |
| All Industries                                                | 2,349.8     | 2,328.4     | 2,323.3     |
| Goods-Producing Sector                                        | 598.1       | 592.0       | 607.8       |
| Agriculture                                                   | 48.6        | 45.8        | 54.1        |
| Forestry, Fishing, Mining, Oil and Gas                        | 153.5       | 152.0       | 152.7       |
| Utilities