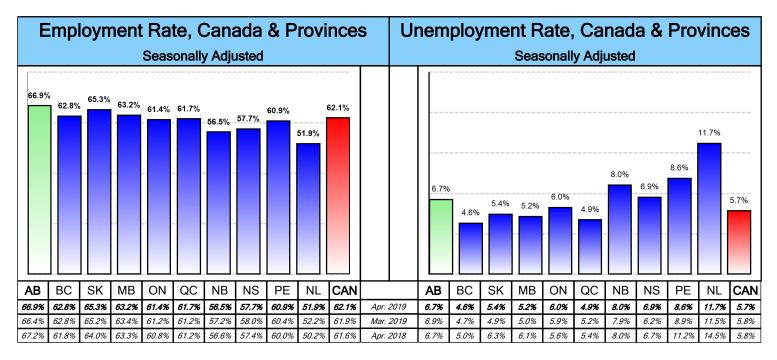

180.7       | 178.1       | 182.0       |
| Business, Building and Other Support Services                 | 91.2        | 94.9        | 82.1        |
| Educational Services                                          | 151.7       | 151.2       | 159.2       |
| Health Care and Social Assistance                             | 287.4       | 283.2       | 275.2       |
| Information, Culture and Recreation                           | 73.1        | 72.1        | 76.2        |
| Accommodation and Food Services                               | 144.5       | 148.9       | 145.9       |
| Other Services                                                | 123.9       | 118.9       | 111.6       |
| Public Administration                                         | 120.0       | 121.0       | 107.4       |



"n/a" is reported in instances of insufficient response. Unclassified Industries and Occupations are not included.