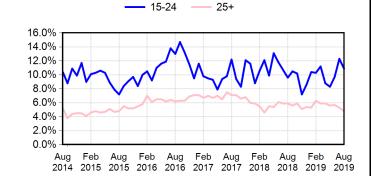

# July 2019 7.5% 6.9% August 2018 6.4% 8.1% Unemployment Rate by Age & Gender, Alberta

**Unemployment Rate, Alberta Cities** 

Seasonally Adjusted, 3- Month Moving Average

Edmonton

7.4%

## Seasonally Adjusted

| Age         | All Ages(15+)` |      | Υοι  | outh(15-24)` |       | Adults(25+)` |      |      |      |
|-------------|----------------|------|------|--------------|-------|--------------|------|------|------|
| Gender      | Both           | Male | Fem. | Both         | Male  | Fem.         | Both | Male | Fem. |
| August 2019 | 7.2%           | 8.5% | 5.7% | 13.5%        | 16.0% | 10.9%        | 6.3% | 7.4% | 4.8% |
| July 2019   | 7.0%           | 7.7% | 6.3% | 12.9%        | 13.3% | 12.3%        | 6.2% | 6.9% | 5.3% |
| August 2018 | 6.7%           | 7.0% | 6.4% | 11.9%        | 14.0% | 9.6%         | 5.9% | 5.9% | 5.9% |