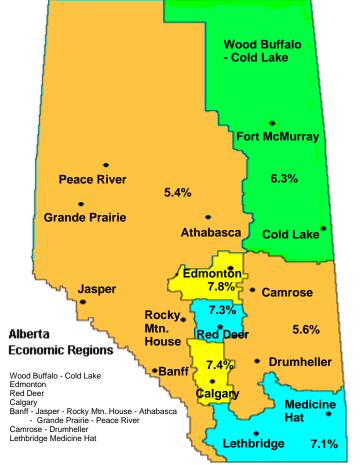

## Unemployment Rate, Alberta Regions Unadjusted, 3- Month Moving Average

August

July

August

|                                                                                         | _    | ,    | _    |
|-----------------------------------------------------------------------------------------|------|------|------|
|                                                                                         | 2019 | 2019 | 2018 |
| Wood Buffalo - Cold Lake                                                                | 6.3% | 5.9% | 6.0% |
| Edmonton                                                                                | 7.8% | 7.7% | 6.6% |
| Red Deer                                                                                | 7.3% | 7.4% | 6.7% |
| Banff - Jasper - Rocky Mountain<br>House and Athabasca - Grand Prairie -<br>Peace River | 5.4% | 5.2% | 5.9% |
| Calgary                                                                                 | 7.4% | 6.5% | 8.1% |
| Camrose - Drumheller                                                                    | 5.6% | 6.4% | 4.4% |
| Lethbridge - Medicine Hat                                                               | 7.1% | 6.4% | 5.1% |
|                                                                                         |      |      |      |