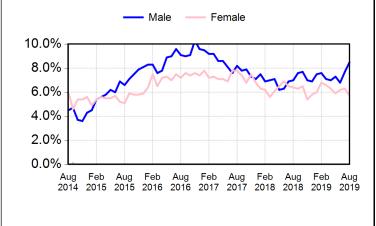

# July 2019 7.5% 6.9% August 2018 6.4% 8.1% Unemployment Rate by Age & Gender, Alberta

**Unemployment Rate, Alberta Cities** 

Seasonally Adjusted, 3- Month Moving Average

Edmonton

7.4%

## Seasonally Adjusted

| Age         | All Ages(15+)` |      | Υοι  | outh(15-24)` |       | Adults(25+)` |      |      |      |
|-------------|----------------|------|------|--------------|-------|--------------|------|------|------|
| Gender      | Both           | Male | Fem. | Both         | Male  | Fem.         | Both | Male | Fem. |
| August 2019 | 7.2%           | 8.5% | 5.7% | 13.5%        | 16.0% | 10.9%        | 6.3% | 7.4% | 4.8% |
| July 2019   | 7.0%           | 7.7% | 6.3% | 12.9%        | 13.3% | 12.3%        | 6.2% | 6.9% | 5.3% |
| August 2018 | 6.7%           | 7.0% | 6.4% | 11.9%        | 14.0% | 9.6%         | 5.9% | 5.9% | 5.9% |