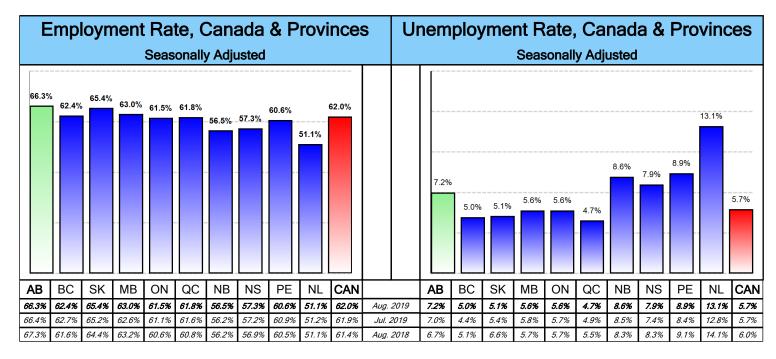

#### **Seasonally Adjusted**

| Statistics/Counts |        | August, 2019 | July, 2019 | August, 2018 |  |  |
|-------------------|--------|--------------|------------|--------------|--|--|
| Labour Force      | (000s) | 2,526.9      | 2,521.3    | 2,508.2      |  |  |
| Employed          | (000s) | 2,344.3      | 2,343.7    | 2,340.2      |  |  |
| Unemployed        | (000s) | 182.6        | 177.6      | 168.0        |  |  |
| Unemployment Rate | (%)    | 7.2%         | 7.0%       | 6.7%         |  |  |