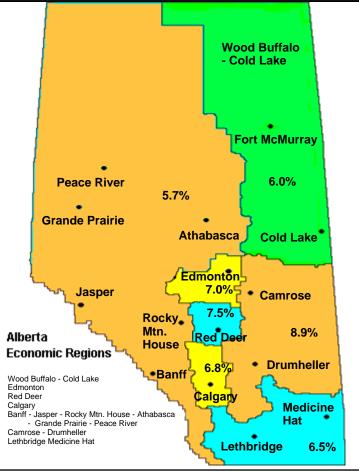

## Unemployment Rate, Alberta Regions Unadjusted, 3- Month Moving Average

|                                                                                         | May  | April | May  |
|-----------------------------------------------------------------------------------------|------|-------|------|
|                                                                                         | 2019 | 2019  | 2018 |
| Wood Buffalo - Cold Lake                                                                | 6.0% | 6.3%  | 6.4% |
| Edmonton                                                                                | 7.0% | 7.0%  | 6.7% |
| Red Deer                                                                                | 7.5% | 6.5%  | 4.9% |
| Banff - Jasper - Rocky Mountain<br>House and Athabasca - Grand Prairie -<br>Peace River | 5.7% | 5.4%  | 6.5% |
| Calgary                                                                                 | 6.8% | 7.5%  | 7.3% |
| Camrose - Drumheller                                                                    | 8.9% | 9.3%  | 4.0% |
| Lethbridge - Medicine Hat                                                               | 6.5% | 6.4%  | 5.2% |
|                                                                                         |      |       | 1    |