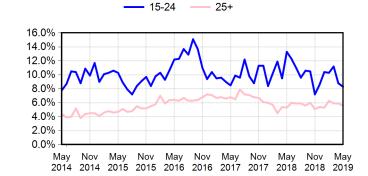

### Unemployment Rate by Age & Gender, Alberta Seasonally Adjusted

| Age        | All Ages(15+)` |      | Youth(15-24)` |       | Adults(25+)` |       |      |      |      |
|------------|----------------|------|---------------|-------|--------------|-------|------|------|------|
| Gender     | Both           | Male | Fem.          | Both  | Male         | Fem.  | Both | Male | Fem. |
| May 2019   | 6.7%           | 7.3% | 5.9%          | 11.0% | 13.6%        | 8.3%  | 6.0% | 6.4% | 5.6% |
| April 2019 | 6.7%           | 7.0% | 6.3%          | 9.7%  | 10.6%        | 8.8%  | 6.2% | 6.5% | 5.9% |
| May 2018   | 6.2%           | 6.1% | 6.4%          | 12.1% | 11.1%        | 13.3% | 5.3% | 5.4% | 5.3% |