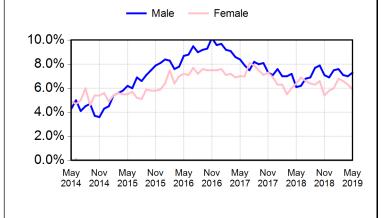

### Unemployment Rate by Age & Gender, Alberta Seasonally Adjusted

| Age        | All Ages(15+)` |      | Youth(15-24)` |       | Adults(25+)` |       |      |      |      |
|------------|----------------|------|---------------|-------|--------------|-------|------|------|------|
| Gender     | Both           | Male | Fem.          | Both  | Male         | Fem.  | Both | Male | Fem. |
| May 2019   | 6.7%           | 7.3% | 5.9%          | 11.0% | 13.6%        | 8.3%  | 6.0% | 6.4% | 5.6% |
| April 2019 | 6.7%           | 7.0% | 6.3%          | 9.7%  | 10.6%        | 8.8%  | 6.2% | 6.5% | 5.9% |
| May 2018   | 6.2%           | 6.1% | 6.4%          | 12.1% | 11.1%        | 13.3% | 5.3% | 5.4% | 5.3% |