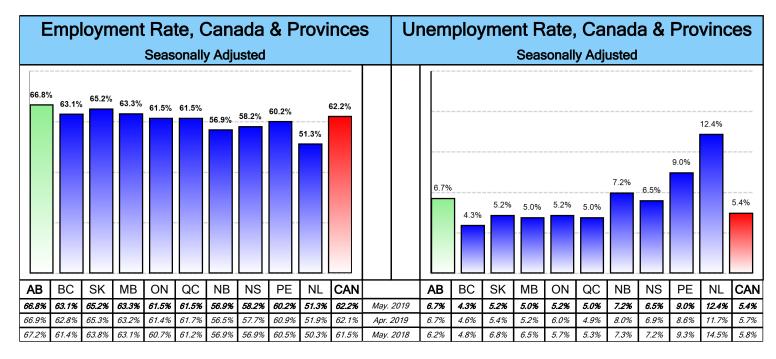

#### **Seasonally Adjusted**

| Statistics/Counts |        | May, 2019 April, 2019 |         | May, 2018 |  |  |
|-------------------|--------|-----------------------|---------|-----------|--|--|
| Labour Force      | (000s) | 2,515.1               | 2,518.3 | 2,481.1   |  |  |
| Employed          | (000s) | 2,347.6               | 2,349.8 | 2,326.2   |  |  |
| Unemployed        | (000s) | 167.5                 | 168.5   | 154.9     |  |  |
| Unemployment Rate | (%)    | 6.7%                  | 6.7%    | 6.2%      |  |  |