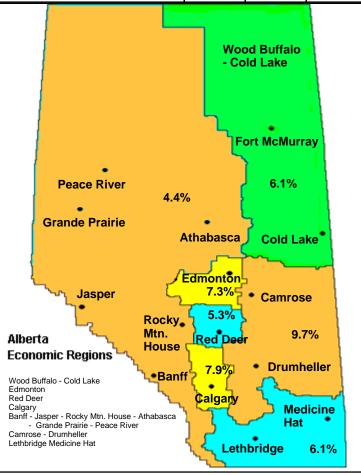

### Unemployment Rate, Alberta Regions Unadjusted, 3- Month Moving Average

March February

March

|                                                                                         | 2019 | 2019 | 2018 |
|-----------------------------------------------------------------------------------------|------|------|------|
| Wood Buffalo - Cold Lake                                                                | 6.1% | 5.8% | 5.7% |
| Edmonton                                                                                | 7.3% | 7.0% | 6.8% |
| Red Deer                                                                                | 5.3% | 4.7% | 4.9% |
| Banff - Jasper - Rocky Mountain<br>House and Athabasca - Grand Prairie -<br>Peace River | 4.4% | 5.1% | 5.1% |
| Calgary                                                                                 | 7.9% | 7.4% | 8.0% |
| Camrose - Drumheller                                                                    | 9.7% | 8.8% | 3.9% |
| Lethbridge - Medicine Hat                                                               | 6.1% | 5.8% | 6.5% |
|                                                                                         |      |      | 1    |