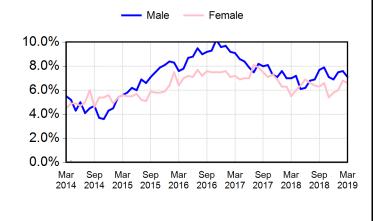

# February 2019 7.0% 7.6% March 2018 6.7% 8.2% Unemployment Rate by Age & Gender, Alberta

**Unemployment Rate, Alberta Cities** 

Seasonally Adjusted, 3- Month Moving Average

Edmonton

7.1%

## Seasonally Adjusted

| Age           | All Ages(15+)` |      | Youth(15-24)` |       | Adults(25+)` |       |      |      |      |
|---------------|----------------|------|---------------|-------|--------------|-------|------|------|------|
| Gender        | Both           | Male | Fem.          | Both  | Male         | Fem.  | Both | Male | Fem. |
| March 2019    | 6.9%           | 7.1% | 6.6%          | 10.8% | 10.4%        | 11.2% | 6.3% | 6.6% | 5.9% |
| February 2019 | 7.3%           | 7.6% | 6.8%          | 11.6% | 12.9%        | 10.3% | 6.6% | 6.9% | 6.3% |
| March 2018    | 6.3%           | 7.0% | 5.5%          | 13.3% | 14.6%        | 11.9% | 5.2% | 5.8% | 4.5% |