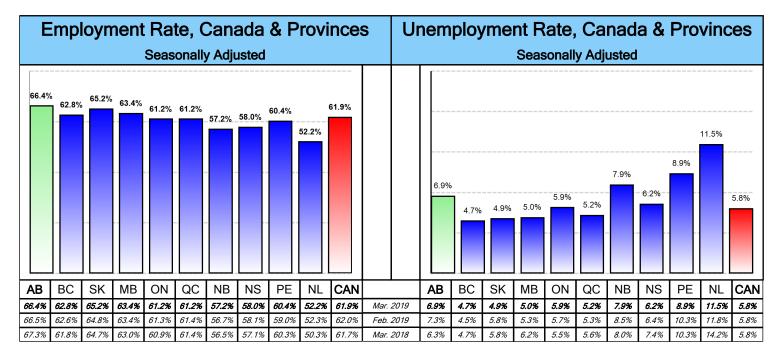

### **Seasonally Adjusted**

| Statistics/Counts |        | March, 2019 | February, 2019 | March, 2018 |  |
|-------------------|--------|-------------|----------------|-------------|--|
| Labour Force      | (000s) | 2,500.5     | 2,512.6        | 2,481.6     |  |
| Employed          | (000s) | 2,328.4     | 2,330.2        | 2,325.1     |  |
| Unemployed        | (000s) | 172.1       | 182.5          | 156.5       |  |
| Unemployment Rate | (%)    | 6.9%        | 7.3%           | 6.3%        |  |