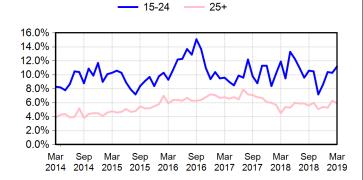

# February 2019 7.0% 7.6% March 2018 6.7% 8.2% Unemployment Rate by Age & Gender, Alberta

**Unemployment Rate, Alberta Cities** 

Seasonally Adjusted, 3- Month Moving Average

Edmonton

7.1%

## Seasonally Adjusted

| Age           | All Ages(15+)` |      | Youth(15-24)` |       | Adults(25+)` |       |      |      |      |
|---------------|----------------|------|---------------|-------|--------------|-------|------|------|------|
| Gender        | Both           | Male | Fem.          | Both  | Male         | Fem.  | Both | Male | Fem. |
| March 2019    | 6.9%           | 7.1% | 6.6%          | 10.8% | 10.4%        | 11.2% | 6.3% | 6.6% | 5.9% |
| February 2019 | 7.3%           | 7.6% | 6.8%          | 11.6% | 12.9%        | 10.3% | 6.6% | 6.9% | 6.3% |
| March 2018    | 6.3%           | 7.0% | 5.5%          | 13.3% | 14.6%        | 11.9% | 5.2% | 5.8% | 4.5% |