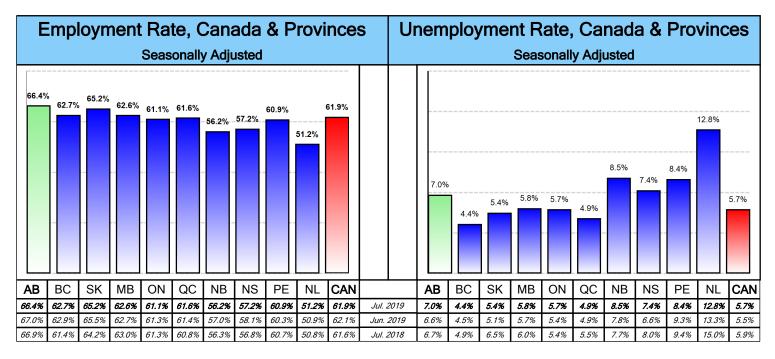

## Alberta

| Alberta Labour Force Statistics July, 2019                                                                                                                                                  |                                                                                                    |                                                                                         |                                                                                         |                                                                          |              |               |  |  |  |
|---------------------------------------------------------------------------------------------------------------------------------------------------------------------------------------------|----------------------------------------------------------------------------------------------------|-----------------------------------------------------------------------------------------|-----------------------------------------------------------------------------------------|--------------------------------------------------------------------------|--------------|---------------|--|--|--|
| Seasonally Adjusted                                                                                                                                                                         |                                                                                                    |                                                                                         |                                                                                         |                                                                          |              |               |  |  |  |
| Statistics/Coun                                                                                                                                                                             |                                                                                                    | July, 2019                                                                              | June, 2019                                                                              | July, 2018                                                               |              |               |  |  |  |
| Employed                                                                                                                                                                                    | (000s)<br>(000s)                                                                                   | 2,521.3<br>2,343.7                                                                      | 2,523.3<br>2,358.0                                                                      | 2,492.4<br>2,324.5                                                       |              |               |  |  |  |
| Unemployed                                                                                                                                                                                  | (000s)                                                                                             | 177.6                                                                                   | 165.3                                                                                   | 2,324.5                                                                  |              |               |  |  |  |
| Unemployment Rate                                                                                                                                                                           | (%)                                                                                                | 7.0%                                                                                    | 6.6%                                                                                    | 6.7%                                                                     |              |               |  |  |  |
|                                                                                                                                                                                             |                                                                                                    |                                                                                         | Unemployment Rate, Alberta Regions                                                      |                                                                          |              |               |  |  |  |
| Unemployment Rate, Alberta Cities<br>Seasonally Adjusted, 3- Month Moving Average                                                                                                           |                                                                                                    |                                                                                         | Unadjusted, 3- Month Moving Average                                                     |                                                                          |              |               |  |  |  |
| 3-Month Moving<br>Averages                                                                                                                                                                  | Edmonton                                                                                           | Calgary                                                                                 |                                                                                         | July<br>2019                                                             | June<br>2019 | July<br>2018  |  |  |  |
| July 2019                                                                                                                                                                                   | 7.5%                                                                                               | 6.9%                                                                                    | Wood Buffalo - Cold Lake                                                                | 5.9%                                                                     | 5.8%         | 6.3%          |  |  |  |
| June 2019                                                                                                                                                                                   | 7.0%                                                                                               | 7.0%                                                                                    | Edmonton                                                                                | 7.7%                                                                     | 7.0%         | 6.5%          |  |  |  |
| July 2018                                                                                                                                                                                   | 6.5%                                                                                               | 7.8%                                                                                    | Red Deer                                                                                | 7.4%                                                                     | 7.1%         | 5.6%          |  |  |  |
| Unemployment Rate by Age & Gender, Alberta<br>Seasonally Adjusted                                                                                                                           |                                                                                                    |                                                                                         | Banff - Jasper - Rocky Mountain<br>House and Athabasca - Grand Prairie -<br>Peace River | 5.2%                                                                     | 5.7%         | 6.0%          |  |  |  |
|                                                                                                                                                                                             |                                                                                                    | Calgary                                                                                 | 6.5%                                                                                    | 6.5%                                                                     | 7.5%         |               |  |  |  |
| <b>—</b> 15-24 <b>—</b> 25+                                                                                                                                                                 |                                                                                                    | Camrose - Drumheller<br>Lethbridge - Medicine Hat                                       | 6.4%                                                                                    | 7.2%                                                                     | 4.5%         |               |  |  |  |
| 2014 2015 2015 2<br>Age All Ages(1<br>Gender Both Male<br>July 2019 7.0% 7.7%<br>June 2019 6.6% 6.8%<br>July 2018 6.7% 6.9%<br>10.0%<br>8.0%<br>6.0%<br>4.0%<br>2.0%<br>0.0%<br>Jul Jan Jul | Youth(15-2   Fem. Both Male   6.3% 12.9% 13.3%   6.2% 10.8% 12.0%   6.5% 12.3% 13.8%   Male Female | Fem. Both Male Fem.   12.3% 6.2% 6.9% 5.3%   9.7% 5.9% 6.1% 5.7%   10.7% 5.9% 5.9% 5.9% |                                                                                         | - Co<br>F<br>Athabasca<br>Edmonton<br>7.7%<br>Red Dee<br>6.5%<br>Calgany | • Drumh      | ke<br>e<br>!% |  |  |  |