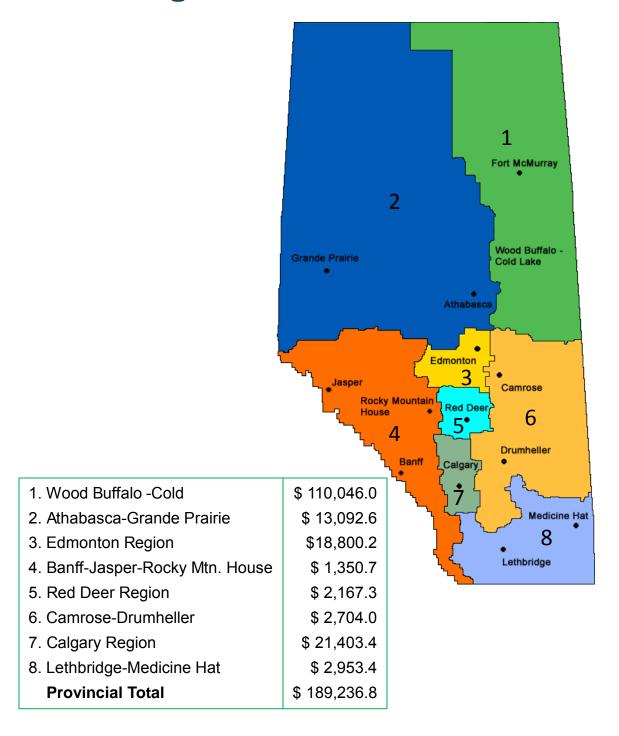

# Value of Projects (\$Million) by Economic Region as of March 2012

Note: The sum of the economic regions does not equal the provincial total. Some projects such as pipelines cover more than one region, and those are not included in this table.

# **New Projects Added January to March 2012**

| Region/<br>Municipality | Project Description                                                                    | Cost In \$ I   | Millions                |
|-------------------------|----------------------------------------------------------------------------------------|----------------|-------------------------|
| 1. Wood Buffalo/Cold    | Lake                                                                                   |                |                         |
| County of Lac La Biche  | Hwy 55 Trunk Sewer                                                                     |                | \$9.5                   |
| Smoky Lake              | 'Bar V Nock' Supportive Living Centre                                                  |                | \$7.4                   |
| Bonnyville              | Bonnylodge Seniors Facility Renovations / Upgrades Pha                                 | ase 1          | \$10.0                  |
| RM of Wood Buffalo      | Oils Sands Work Camp                                                                   |                | \$27.0                  |
| RM of Wood Buffalo      | New Facility (Ft McMurray)                                                             |                | \$16.5                  |
| RM of Wood Buffalo      | Parson's Creek Interchange Utility Corridor                                            |                | \$9.5                   |
| RM of Wood Buffalo      | Excavate, Salvage & Stockpile Wetland Topsoil (N of Ft.                                | <b>3</b> /     | \$8.3                   |
| RM of Wood Buffalo      | Gateway Crossing & Pond Retaining Walls, Parsons Cre (Ft McMurray)                     | ek             | \$9.0                   |
| RM of Wood Buffalo      | Kirby Expansion Phase 1 Oil Sands Project                                              |                | \$1,200.0               |
|                         | (Kirby North Phase 1 or KN1) (S of Conklin)                                            |                | , ,                     |
|                         |                                                                                        | Regional Total | \$1,297.2               |
| 2. Athabasca/Grande I   |                                                                                        |                | <b>CO40</b>             |
| Woodlands County        | Chickadee Creek Generating Station (14MW)                                              |                | \$64.0                  |
| Sprit River             | Administration Complex & Public Works Bldg                                             |                | \$10.0<br>\$2,000.0     |
| MD of Opportunity       | Pelican Lake Grand Rapids' SAGD Oil Sands Phase 1                                      | Regional Total | \$2,000.0<br>\$2,074.0  |
| 3. Edmonton             |                                                                                        | Regional Total | Ψ2,014.0                |
| Edmonton                | Production Plant                                                                       |                | \$7.4                   |
| Edmonton                | Data Centre                                                                            |                | \$30.0                  |
| Edmonton                | Infrastructure Upgrades & Streetscaping 'The Armature' (Part Of The Quarters District) |                | \$56.0                  |
| Edmonton                | Warehouse                                                                              |                | \$6.5                   |
| Edmonton                | Shaw Conference Centre Escalators                                                      |                | \$12.0                  |
| Edmonton                | Bridge Rehabilitation, 82 Ave Over Argyll Rd                                           |                | \$5.9                   |
| Leduc                   | 50 Ave Widening Between Hwy 2 & Alton Drive                                            |                | \$6.0                   |
| Edmonton                | Edmonton Institute For Women Addition (40 Bed Living L                                 | Jnit)          | \$6.1                   |
| Edmonton                | Alberta Hospital Edmonton Renovations (Bldg 12)                                        |                | \$15.0                  |
| Edmonton                | Elevator Upgrades / Modernization                                                      |                | \$5.8                   |
| Edmonton                | 'Our Parents Home' Supportive Living Spaces                                            |                | \$6.0                   |
| Fort Saskatchewan       | Ethylene Storage Facility Cavern Development                                           |                | \$15.0                  |
| Edmonton                | 'The Corners I' Condo Tower, The Quarters                                              |                | \$80.0                  |
| Edmonton                | Retirement Residence, Lewis Estates                                                    |                | \$20.0                  |
| Leduc County Edmonton   | 'Courtyard By Marriott' Hotel, Edmonton International Air                              | port           | \$29.0                  |
| Editionion              | Telus World Of Science Expansion Phase 1                                               | Regional Total | \$7.0<br><b>\$307.7</b> |
| 4. Banff/Jasper/Rocky   |                                                                                        |                | Ţ 3 <b>4</b>            |
| Clearwater County       | 2012 Local Roads Construction Program                                                  |                | \$5.9                   |
| Canmore                 | Production Facility                                                                    |                | \$5.5                   |
| Canmore                 | 2012 Street Rehabilitation                                                             |                | \$7.8                   |
| Canmore                 | Cougar Creek Erosion Mitigation                                                        |                | \$6.4                   |
|                         |                                                                                        | Regional Total | \$25.6                  |