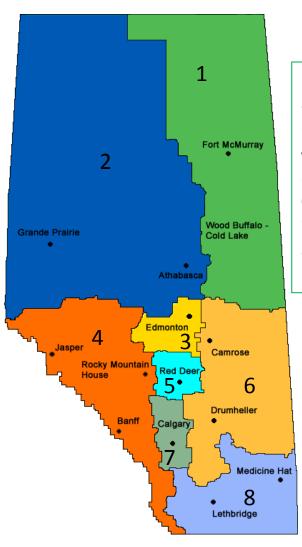

# Value of Projects (\$Million) by Economic Region as of December 2011

| 1. Wood Buffalo -Cold Lake       | \$ 125,773.1 |
|----------------------------------|--------------|
| 2. Athabasca-Grande Prairie      | \$ 10,070.1  |
| 3. Edmonton Region               | \$ 21,810.7  |
| 4. Banff-Jasper Rocky Mtn. House | \$ 1,195.7   |
| 5. Red Deer Region               | \$ 1,631.3   |
| 6. Camrose-Drumheller            | \$ 3,115.2   |
| 7. Calgary Region                | \$ 22,462.8  |
| 8. Lethbridge-Medicine Hat       | \$ 3,270.0   |
| Provincial Total                 | \$ 208,779.2 |