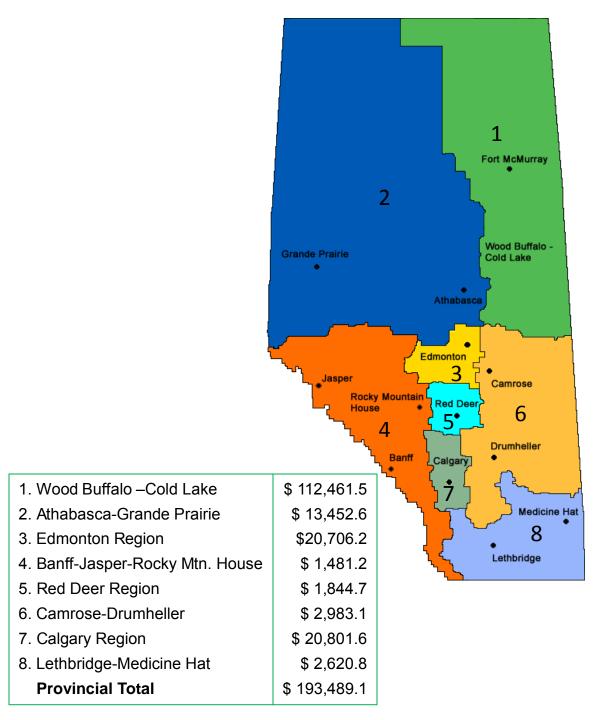

## Value of Projects (\$Million) by Economic Region as of June 2012

Note: The sum of the economic regions does not equal the provincial total.

Some projects such as pipelines cover more than one region, and those are not included in this table.

#### Region/Municipality Project Description

| 1. Wood Buffalo/Cold La  | ke                                                                                 |           |  |  |
|--------------------------|------------------------------------------------------------------------------------|-----------|--|--|
| Cold Lake                | South Fire Hall Expansion/Replacement                                              | \$7.0     |  |  |
| County Of St. Paul       | 2012 Roadworks Projects (Including Bridges)                                        | \$8.9     |  |  |
| RM Of Wood Buffalo       | South Cheecham Rail and Truck Terminal Phase 1                                     | \$90.0    |  |  |
| MD Of Bonnyville         | 2012 Road Paving                                                                   | \$6.0     |  |  |
| MD Of Bonnyville         | 2012 Gravel and Oil Road Maintenance                                               | \$10.6    |  |  |
| MD Of Bonnyville         | 2012 Gravel Roads Program                                                          | \$7.1     |  |  |
| RM Of Wood Buffalo       | Thickwood Reservoir Replacement (Ft McMurray)                                      |           |  |  |
| RM Of Wood Buffalo       | Saline Creek and Bridge Project Phase 1 (Ft. McMurray)                             | \$34.0    |  |  |
| MD Of Bonnyville         | 'Sage' Oil Sands Extraction Pilot Project (Crane Lake)                             | \$230.0   |  |  |
| Lac La Biche County      | 'Blackrod' SAGD Oil Sands Project Phase 1 (NW of Wandering River)                  | \$700.0   |  |  |
| Lac La Biche County      | 'Grouse' In Situ Oil Sands Project (NE of Lac La Biche)                            | \$1,530.0 |  |  |
| RM Of Wood Buffalo       | 'Birchwood' SAGD Oil Sands Project (NW of Ft. McMurray)                            | \$510.0   |  |  |
| RM Of Wood Buffalo       | 'Kinosis' Oil Sands Project Phase 1A                                               | \$100.0   |  |  |
| Cold Lake                | Building 7 Addition, CFB Cold Lake                                                 | \$7.0     |  |  |
|                          | Regional Total                                                                     | \$3,247.3 |  |  |
| 2. Athabasca/Grande Pra  | airie                                                                              |           |  |  |
| Clear Hills County       | SH 726 Slide Repair and Pile Wall (S of Worsley)                                   | \$7.5     |  |  |
| Grande Prairie           | Wastewater Treatment Plant Upgrade Phase 2                                         | \$45.0    |  |  |
| Grande Prairie           | Downtown Transit Terminal                                                          | \$5.0     |  |  |
| County Of Grande Prairie | 2012 Local Road Improvements (Twp Rd 750, Twp Rd 710, Rge Rd 85 & 92)              | \$12.0    |  |  |
| Mackenzie County         | Highway 88 Connector (SH 697 to West of Rge Rd 132) Grade, Base & Pave             | \$5.8     |  |  |
| Mackenzie County         | Zama Access Road Upgrade                                                           | \$5.7     |  |  |
| Saddle Hills County      | Cotillion Rd Pave                                                                  | \$11.0    |  |  |
| Barrhead County          | Roadwork Associated With Proposed Gravel Pit                                       | \$7.0     |  |  |
| Westlock County          | Pumphouse Alterations (Clyde)                                                      | \$8.0     |  |  |
| Woodlands County         | West Mountain Road and Tower Road Pave                                             | \$9.0     |  |  |
| County Of Thorhild       | Modernization / Expansion (Thorhild)                                               | \$6.0     |  |  |
| Barrhead County          | Gravel Pit Mining                                                                  | \$12.0    |  |  |
| Westlock County          | Synthetic Crude Commercial Demonstration Plant (Biomass to Oil) (Dapp Power Plant) | \$30.0    |  |  |
| Clear Hills County       | Regional Waterline, Worsley to Cleardale                                           | \$8.0     |  |  |
| MD Of Opportunity        | Eagle Point Golf Club House and Maintenance Building (Wabasca)                     | \$6.0     |  |  |
|                          | Regional Total                                                                     | \$178.0   |  |  |
| 3. Edmonton              |                                                                                    |           |  |  |
| Edmonton                 | New Broadcast Offices / Studios, Alberta Hotel Building                            | \$6.0     |  |  |
| Edmonton                 | Earls Tin Palace Renovations                                                       | \$5.0     |  |  |
| Edmonton                 | Building Addition                                                                  | \$5.0     |  |  |
| Edmonton                 | Vehicle Sales Building                                                             |           |  |  |
| Edmonton                 | New Store, West Edmonton Mall (Europa Blvd)                                        |           |  |  |
| Edmonton                 | New Store, NE Edmonton                                                             | \$10.0    |  |  |
| St. Albert               | Sturgeon Medical Arts Centre                                                       | \$15.0    |  |  |

Cost In \$ Millions

| Calgary                                            |                                                                                                                  | φ <b>2</b> 0.0          |
|----------------------------------------------------|------------------------------------------------------------------------------------------------------------------|-------------------------|
|                                                    | Office Alterations (Interior)                                                                                    | \$20.0                  |
| 7. Calgary                                         | Regional Total                                                                                                   | <b>φ431.</b> Ι          |
| Lloydminster                                       | Bud Miller Park Makeover  Regional Total                                                                         | \$8.9<br><b>\$451.1</b> |
| Oyen to Acadia Valley                              | Regional Water Pipeline Contract 1                                                                               | \$7.5                   |
| Lloydminster to Vegreville                         | Regional Water System                                                                                            | \$150.0                 |
| Hardisty                                           | Crude Oil Terminal                                                                                               | \$275.0                 |
| Lloydminster                                       | Highway 16 Roadwork Between 45 Ave & 62 Ave                                                                      | \$9.7                   |
| 6. Camrose/Drumheller                              |                                                                                                                  |                         |
|                                                    | Regional Total                                                                                                   | \$39.9                  |
| Sylvan Lake                                        | Memorial Trail (Twp Rd 384) Construction                                                                         | \$6.4                   |
| Red Deer                                           | Portion of Regional Sanitary Trunk Line Between Red Deer River & 30 Ave                                          | \$0.5<br>\$18.0         |
| Red Deer<br>Lacombe                                | 'Your Independent Grocer' Food Store<br>2012 Capital Works Program (Watermain & Roadwork)                        | \$10.0<br>\$5.5         |
| 5. Red Deer                                        | Vour Independent Cropper' Food Store                                                                             | ¢40.0                   |
| E Rod Door                                         | Regional Total                                                                                                   | \$108.0                 |
| Banff National Park                                | Highway 1 (TCH) Twinning Km 49 to 63                                                                             | \$100.0                 |
| Parks                                              | Paving and Bridge Rehabilitation                                                                                 | \$8.0                   |
| 4. Banff/Jasper/Rocky N<br>Banff & Jasper National |                                                                                                                  |                         |
| A Donff/ Joonor/Decky                              | Regional Total                                                                                                   | \$2,906.2               |
| Fort Saskatchewan                                  | Holiday Inn Express Hotel                                                                                        | \$8.0                   |
| Edmonton                                           | Hotel, The Quarters                                                                                              | \$45.0                  |
| Wetaskiwin County                                  | Pigeon Lake Campground Upgrades (Pigeon Lake)                                                                    | \$7.0                   |
| Edmonton                                           | 'Ultima Tower' Luxury Condo Development                                                                          | \$65.0                  |
| Edmonton                                           | 'The Fox' Condo Apartment Buildings (2)                                                                          | \$42.0                  |
| Edmonton                                           | 'Aspen Meadows' Buildings 5 and 6                                                                                | \$12.0                  |
| Edmonton                                           | 'Heritage Landing' Condo Project Phase 1                                                                         | \$22.4                  |
| Sturgeon County                                    | Module Assembly Yard, Sturgeon Industrial Park                                                                   | \$18.0                  |
| Sturgeon County                                    | Ethylene Handling Facility Addition (Near Redwater)                                                              | \$45.0                  |
| Edmonton Area                                      | Agronomy Building (Near St. Albert)                                                                              | \$10.0                  |
| Edmonton                                           | Centre for Applied Technologies                                                                                  | \$200.0                 |
| Edmonton                                           | North Learning Centre (Downtown Campus) Development                                                              | \$170.0                 |
| Strathcona County                                  | RCMP Detachment Building Expansion (Sherwood Park)                                                               | \$13.7                  |
| Strathcona County                                  | Road Improvements 34 St from Sherwood Park Freeway to Baseline Rd                                                | \$15.6                  |
| Strathcona County                                  | Road Improvements Rge Road 233 from Twp Rd 552 to SH 628                                                         | \$10.6                  |
| Strathcona County                                  | Mission Ave Rebuild, St. Albert Tr to Perron St<br>Road Improvements 17 St from 105 Ave to Sherwood Park Freeway | \$3.0<br>\$15.7         |
| Leduc<br>St. Albert                                | Supply / Install Entrance Signs                                                                                  | \$17.7<br>\$5.0         |
| Edmonton                                           | LRT Central Station Rehabilitation and Jasper Avenue Streetscaping                                               | \$21.6                  |
| Edmonton                                           | Building Great Neighbourhoods (Infrastructure Renewal / Replacement)                                             | \$215.0                 |
| Edmonton                                           | North West Collector Industrial Overlays and Alleys (Contract 1257)                                              | \$5.3                   |
| Edmonton                                           | MacEwan LRT Station                                                                                              | \$11.9                  |
| Edmonton                                           | Kennedale Eco Station                                                                                            | \$9.0                   |
| Edmonton                                           | Anthony Henday Drive Ne Divided Roadway (Strathcona Cty)                                                         | \$1,810.0               |
| Edmonton                                           | Anthony Henday Dr (Hwy 216) Crack Repair & Pave (N of Lessard Dr to Whitemud Dr)                                 | \$5.4                   |
| Strathcona County                                  | Clarifiers 5 and 7 / UV2 Project                                                                                 | \$16.3                  |
|                                                    |                                                                                                                  |                         |

| Calgary                 | 'Medivest Profession Centre' Condo Office Building                          | \$7.0                    |
|-------------------------|-----------------------------------------------------------------------------|--------------------------|
| Calgary                 | New Facility                                                                | \$9.0                    |
| Calgary                 | Hap Phase 2 Building 'E' Warehouse/Office Building                          | \$7.8                    |
| Calgary                 | Airplane Hangar and Office                                                  | \$5.5                    |
| Calgary                 | Airplane Hangar                                                             | \$22.4                   |
| Calgary                 | Starfield Logistics Centre Building 1                                       | \$7.2                    |
| Calgary                 | Starfield Logistics Centre Building 3                                       | \$6.2                    |
| Calgary                 | Stoney Industrial Centre Warehouse 6                                        | \$20.6                   |
| Calgary                 | Emergency Response Station Windsor Park (Station #11)                       | \$10.1                   |
| Calgary                 | Dufferin North Earthworks                                                   | \$6.0                    |
| Calgary                 | Centre St McKnight Blvd Intersection Upgrades (43 Ave to 54 Ave NE)         | \$8.0                    |
| Calgary                 | Metis Tr Extension Phase 3 (Twinning 80 Ave from Metis Tr to 52 St NE)      | \$52.0                   |
| Calgary                 | Lincoln Park Concrete Construction, Asphalt Paving, Landscaping & Bioswale  | \$7.1                    |
| Calgary                 | Chinook Station Project (LRT Project)                                       | \$15.0                   |
| Rocky View County       | Operations Maintenance Facilities, Balzac Municipal Campus (East of Balzac) | \$8.7                    |
| Calgary                 | North Campus Redevelopment Phase 2B                                         | \$13.1                   |
| High River              | 'Sunrise Village' Supportive Living Complex                                 | \$7.4                    |
| Calgary                 | Campus Centre Building & John Ware Building Renovation                      | \$15.0                   |
| Calgary                 | Schulich School of Engineering Expansion and Renovation Phase 2             | \$142.0                  |
| Calgary                 | McKimmie Block and Tower Rebuild                                            | \$120.0                  |
| Calgary                 | Wayfinding Project (Campus Map/Signage Project)                             | \$11.0                   |
| Calgary                 | Copperfield Park Building 3000' Apartment Building                          | \$6.7                    |
| Calgary                 | Copperfield Park Building 2000' Townhouse                                   | \$6.7                    |
| Airdrie                 | 'Copperstone Village' Residential Development Phase 2                       | \$13.0                   |
| Calgary                 | 'Vogue' Condo Apartment Building                                            | \$25.0                   |
| Calgary                 | 'University City' Condo Towers, Brentwood LRT Station                       | \$55.0                   |
| Calgary                 | 'Glenmore Garden Towers III' Apartment Building                             | \$27.5                   |
| Calgary                 | 'Redstone' Townhouse Development                                            | \$20.0                   |
| Airdrie                 | 'The Edge' Condo Apartment Building 2                                       | \$15.0                   |
| Calgary                 | Apartment Building                                                          | \$8.5                    |
| Calgary                 | Skyview Multi - Residential Building 3                                      | \$6.3                    |
| Calgary                 | Addition (Acclaim Hotel Phase 3)                                            | \$8.9                    |
| Calgary                 | Holiday Inn Express Hotel                                                   | \$10.8                   |
| Calgary                 | Bowness Park Redevelopment                                                  | \$10.5                   |
| Calgary                 | Redevelopment of Apartment Building into Hotel Elan                         | \$10.5                   |
| •                       |                                                                             | \$72.0<br>\$75.0         |
| Calgary                 | Hilton Hotel, East Village<br>Regional Total                                | \$75.0<br><b>\$822.0</b> |
| 8. Lethbridge / Medici  |                                                                             | <b>φ022.</b> 0           |
| Lethbridge              | Waste and Recycling Centre, 28 St North                                     | \$7.0                    |
| Lethbridge              | Mayor Magrath Drive Widening to Four Lanes South End                        | \$7.0                    |
| Coalhurst to Lethbridge | Wastewater Pipeline                                                         | \$5.3                    |
| Medicine Hat            | 'Park Place Village' Supportive Living Spaces                               | \$6.4                    |
| Lethbridge              | 1st Choice Savings Centre for Sport & Wellness Upgrades                     | \$5.6                    |
| Cypress County          | Fuel Air Facility Upgrades, CFB Suffield                                    | \$3.0<br>\$7.4           |
| Lethbridge County to    |                                                                             | φ1.4                     |
| County of Forty Mile    | Picture Butte - Etzikom Coulee Transmission Line (240kv)                    | \$160.0                  |
|                         | Regional Total                                                              | \$198.7                  |

| 9. Multiple Regions                                            |                                                  |                  |           |
|----------------------------------------------------------------|--------------------------------------------------|------------------|-----------|
| Rocky View/Mountain View<br>Counties<br>Edmonton to RM of Wood | Highway 2 Widening, Between Hwy 72 & SH 581      |                  | \$10.0    |
| Buffalo                                                        | 'Access' Pipeline Expansion (Conklin Area)       |                  | \$1,000.0 |
| Bowden to Olds                                                 | Water and Wastewater Lines Bowden - Olds Section |                  | \$24.0    |
|                                                                |                                                  | Regional Total   | \$1,034.0 |
| Provincial Total                                               |                                                  | 121 New Projects | \$8,985.2 |