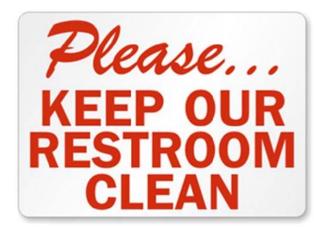

### **Key Changes**

The posting of informational signage to inform users to keep washroom clean at roadside toilets has been adopted as a standard practice. Any type of "Keep Washroom Clean" sign is suitable for placement inside the roadside toilet building. The prefer sign types are shown in drawing <u>TCS-A4-601</u>.

#### References

TCS-A4-601 Typical Keep Washroom Clean Signs

ID-122 Sign Pattern

THIS FACILITY IS
MAINTAINED
REGULARLY

PLEASE BE CONSIDERATE OF OTHER USERS

NOTE: TYPICAL SIGN DIMENSIONS ARE 355 mm (14") X 250 mm (10").

No. DESCRIPTION BY DATE

DRAWING TCS-A4-601

Date: March 2014

TYPICAL KEEP-WASHROOM-CLEAN SIGNS