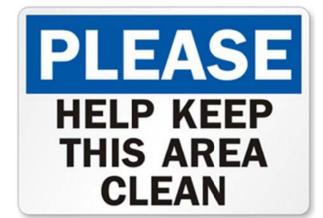

### **Key Changes**

The posting of informational signage to inform users to keep washroom clean at roadside toilets has been adopted as a standard practice. Any type of "Keep Washroom Clean" sign is suitable for placement inside the roadside toilet building. The prefer sign types are shown in drawing <u>TCS-A4-601</u>.

#### References

TCS-A4-601 Typical Keep Washroom Clean Signs

ID-122 Sign Pattern

THIS FACILITY IS
MAINTAINED
REGULARLY

PLEASE BE CONSIDERATE OF OTHER USERS

NOTE: TYPICAL SIGN DIMENSIONS ARE 355 mm (14") X 250 mm (10").

No. DESCRIPTION BY DATE

DRAWING TCS-A4-601

Date: March 2014

TYPICAL KEEP-WASHROOM-CLEAN SIGNS